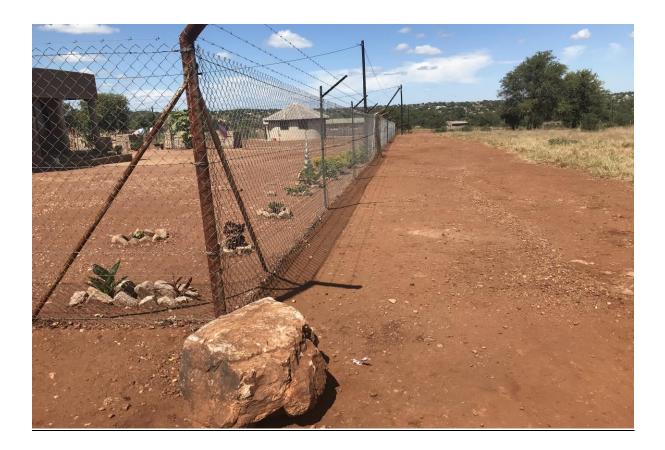

5. <u>Picture no 5 : showing where the power line will be running and peg</u>

6. Picture no 6 : showing where the power line will be running and peg

7. <u>Picture no 7 : showing where the power line will be running</u>

8. <u>Picture no 8 : showing where the power line will be running and peg</u>

9. <u>Picture no 9 : showing where the power line will be running</u>

10. Picture no 10 : showing where the power line will be running