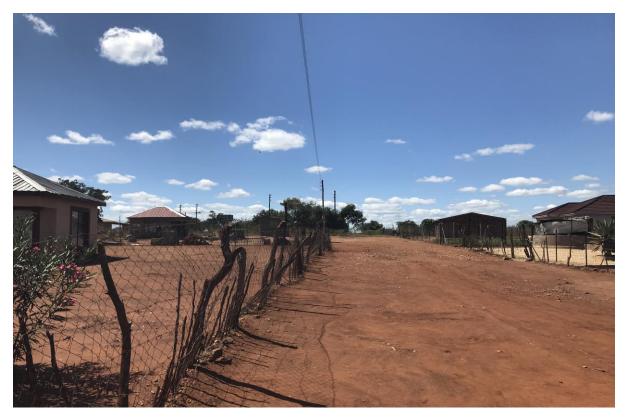

## Site pictures

1. Picture no 1: showing the T-off Pole

2. Picture no 2: showing the Existing Power pine and the access road

3. <u>Picture no 3 : showing where the power line will be running</u>

4. <u>Picture no 3 : showing where the power line will be running, property boundary fence .</u>