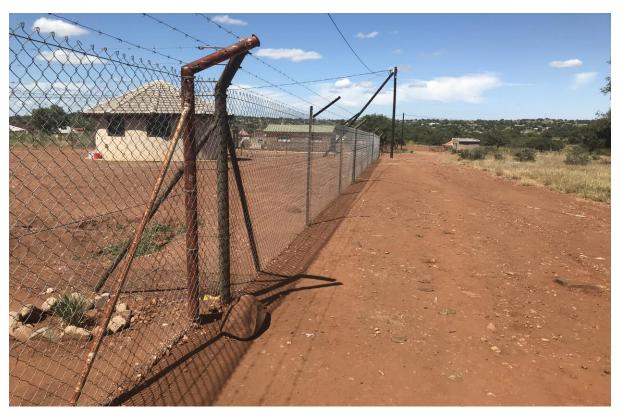

## Site pictures

1. Picture no 1: showing the T-off Pole

2. Picture no 2: showing the Existing Power pine and the access road

3. <u>Picture no 3 : showing where the power line will be running</u>

4. <u>Picture no 3 : showing where the power line will be running, property boundary fence .</u>

5. <u>Picture no 5 : showing where the power line will be running and peg</u>

6. Picture no 6 : showing where the power line will be running and peg

7. <u>Picture no 7 : showing where the power line will be running</u>