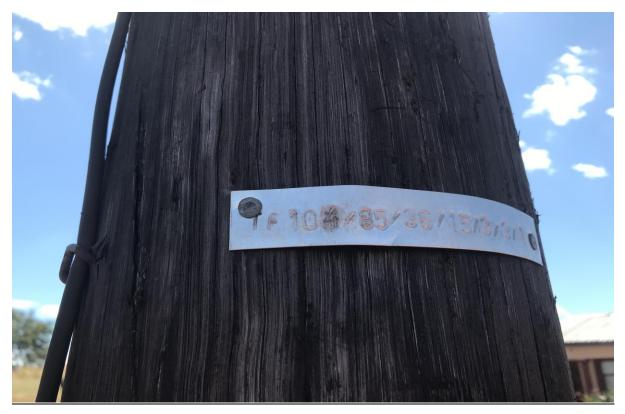

## Site pictures

1. Picture no 1: showing the T-off Pole

2. Picture no 2: showing the Existing Power pine and the access road

3. <u>Picture no 3 : showing where the power line will be running</u>

4. <u>Picture no 3 : showing where the power line will be running, property boundary fence .</u>