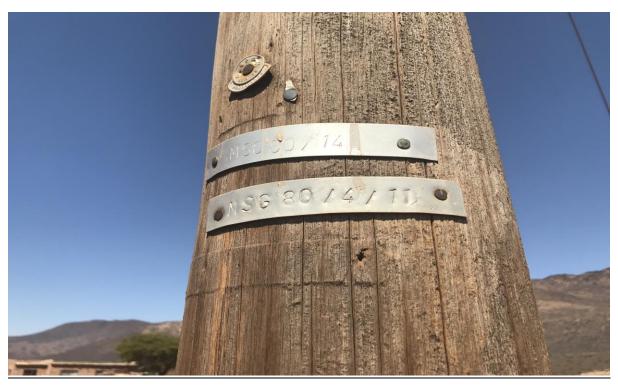

# 1. Picture no 1: showing the T-off Pole



# 2. Picture no 2: showing the Existing Power pine and the access road



3. Picture no 3 : showing where the power line will be running



4. Picture no 3 : showing where the power line will be running, property boundary fence and peg



# 5. <u>Picture no 5 : showing where the power line will be running</u>



6. Picture no 6: showing where the power line will be running



7. Picture no 7: showing where the power line will be running



8. Picture no 8 : showing where the power line will be running



9. Picture no 9 : showing where the power line will be running



10. Picture no 10 : showing where the power line will be running



# 11. Picture no 11: showing where the power line will be running



12. Picture no 12 : showing where the power line will be running



# 13. Picture no