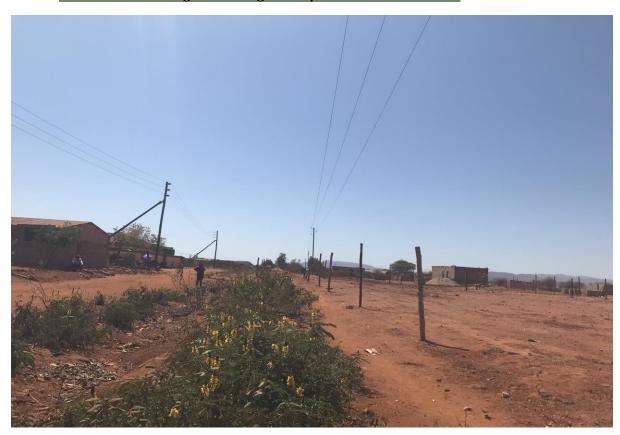

# 2. Picture no 2: showing the Existing Power pine and the access road

3. Picture no 3 : showing where the power line will be running

4. Picture no 3 : showing where the power line will be running, property boundary fence and peg