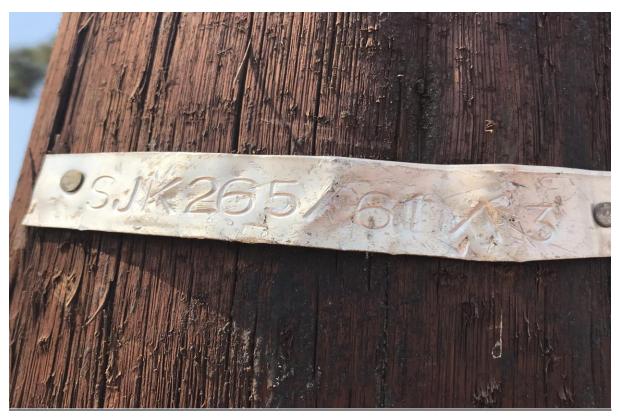

## Site pictures

1. Picture no 1: showing the T-off Pole

2. Picture no 2: showing the Existing Power pine and the access road

3. <u>Picture no 3 : showing where the power line will be running</u>

4. <u>Picture no 3 : showing where the power line will be running, property boundary fence and peg</u>