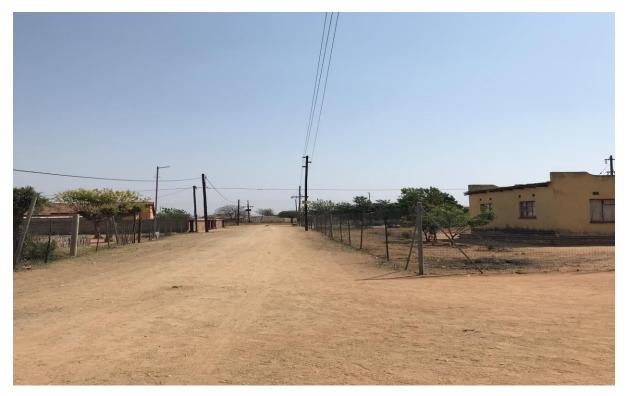

## Site pictures

1. Picture no 1: showing the T-off Pole

2. Picture no 2: showing the Existing Power pine and the access road

3. <u>Picture no 3 : showing where the power line will be running</u>

4. <u>Picture no 3 : showing where the power line will be running, property boundary fence and peg</u>