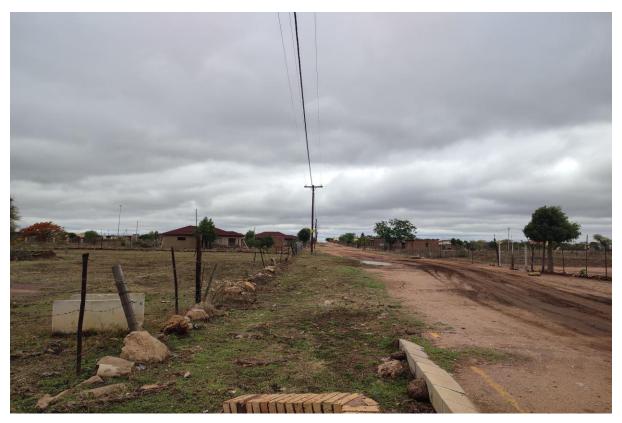

Site pictures

1. <u>Picture no 1: showing the T-off Pole</u>

2. Picture no 2: showing the Existing Power pine and the access road

3. <u>Picture no 3 : showing where the power line will be running and Peg</u>