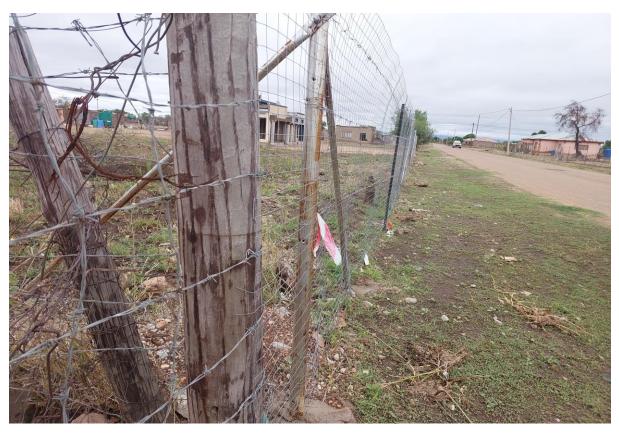

Site pictures

1. <u>Picture no 1: showing the T-off Pole</u>

2. Picture no 2: showing the Existing Power pine and the access road

3. <u>Picture no 3 : showing where the power line will be running and Peg</u>