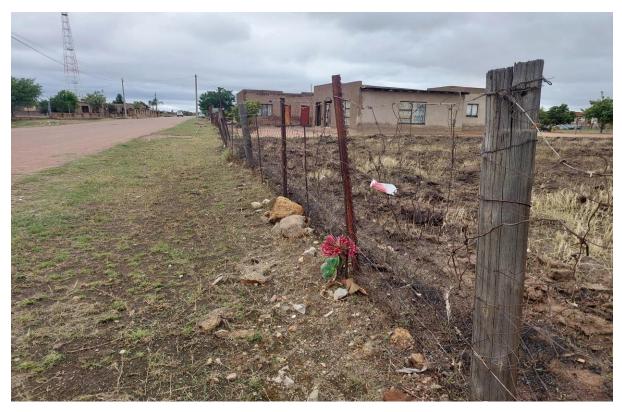

4. Picture no 3 : showing where the power line will be running and peg

5. <u>Picture no 5 : showing where the power line will be running</u>

6. Picture no 6 : showing where the power line will be running