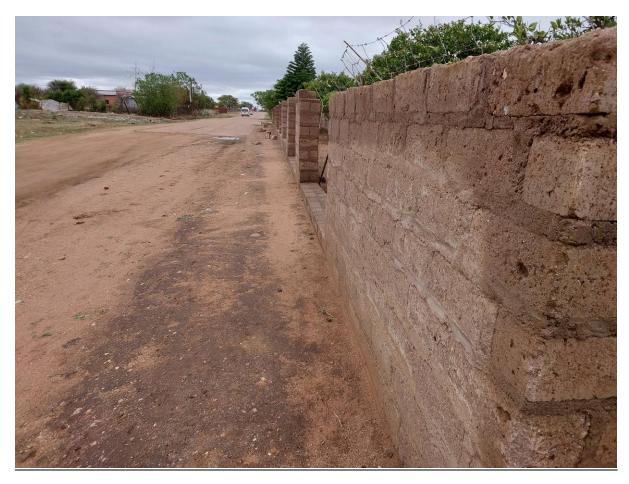

7. <u>Picture no 7: showing where the power line will be running</u>

8. Picture no 8: showing where the power line will be running

9.Picture no 9: showing where the power line will be running

10. Picture no 10: showing the tower to be supply with Electricity