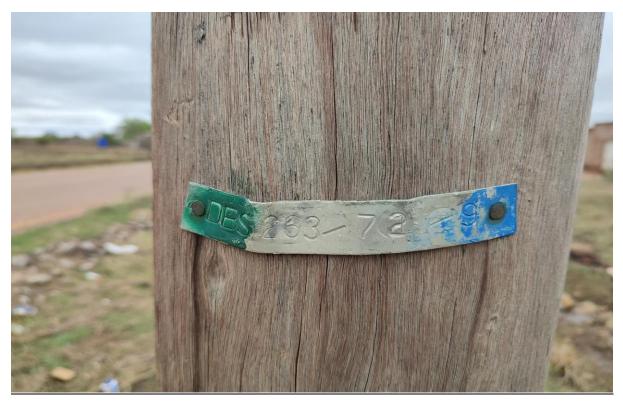

Site pictures

1. <u>Picture no 1: showing the T-off Pole</u>

2. Picture no 2: showing the Existing Power pine and the access road

3. <u>Picture no 3 : showing where the power line will be running and Peg</u>