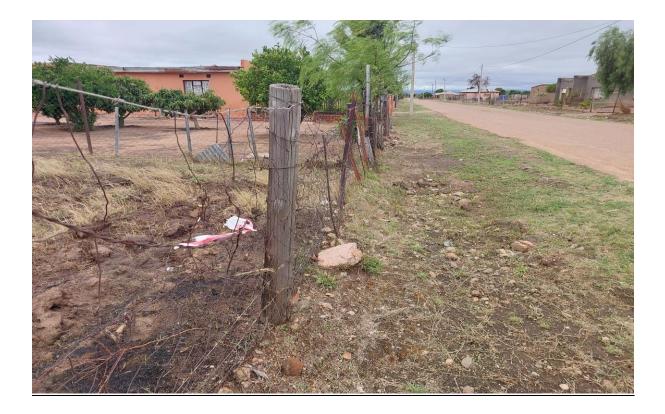

7. <u>Picture no 7: showing where the power line will be running</u>

8. Picture no 8: showing where the power line will be running

9.Picture no 9: showing where the power line will be running

10. Picture no 10: showing the tower to be supply with Electricity