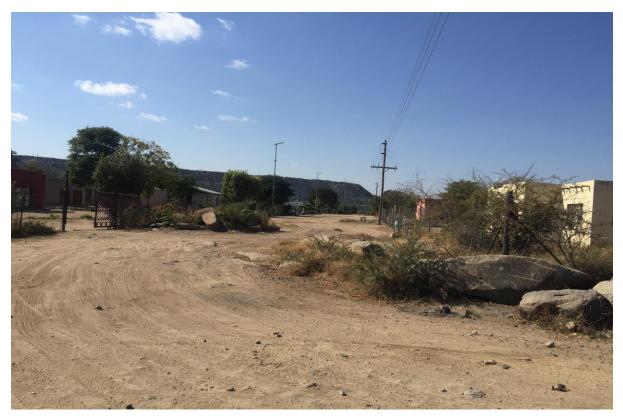

## Site pictures

1. <u>Picture no 1: showing the T-off Pole</u>

2. Picture no 2: showing the Existing Power pine and the access road

3. <u>Picture no 3 : showing where the power line will be running</u>

4. <u>Picture no 3 : showing where the power line will be running, property boundary fence and peg</u>