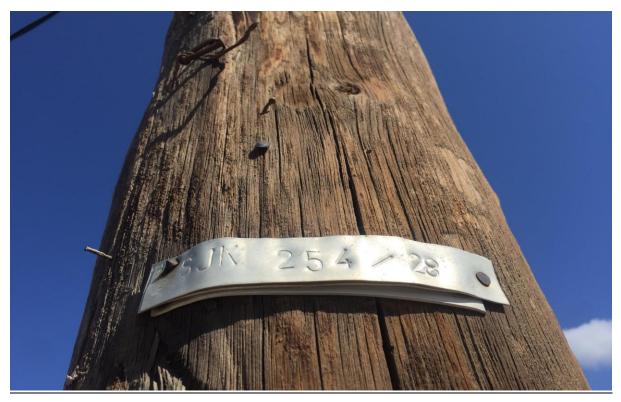

## Site pictures

1. <u>Picture no 1: showing the T-off Pole</u>

2. Picture no 2: showing the Existing Power pine and the access road

3. <u>Picture no 3 : showing where the power line will be running</u>

4. <u>Picture no 3 : showing where the power line will be running, property boundary fence and peg</u>