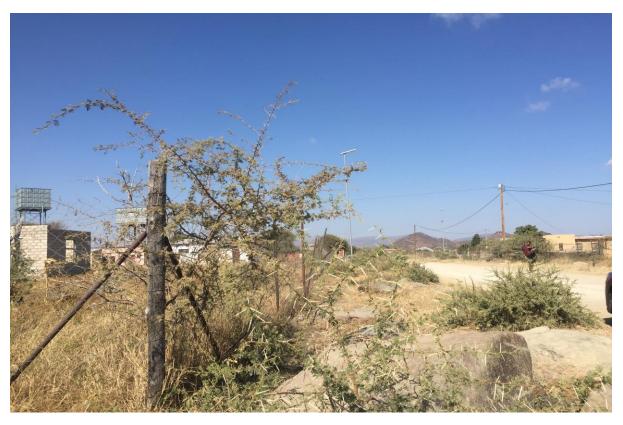

5. <u>Picture no 5 : showing where the power line will be running</u>

6. Picture no 6 : showing where the power line will be running

7. <u>Picture no 7 : showing where the power line will be running</u>