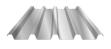

## **ROOFING AND WALL CLADDING SYSTEMS**

0,8mm

Roofing shall be Safintra 0, 5mm thick 686mm cover Tufdek® IBR Rain Cloud COLORPLUS ® roof sheeting, fixed to steel purlins at 2200mm centres and eaves and end-span purlins at 1900mm centres (final spacing to be calculated by an engineer) using Fixtite® self tapping fasteners or Safintra approved fasteners with EPDM seals. Purlin fixed to every second crest of each sheet and at all crests at sheet ends. Side laps to be secured using Fixtite® stitching fasteners or Safintra approved fasteners at centres not exceeding 500mm and sealed with Butyl tape with minimum 230mm end laps sealed with a double row of Butyl tape, all in accordance with the manufacturer's recommendations.