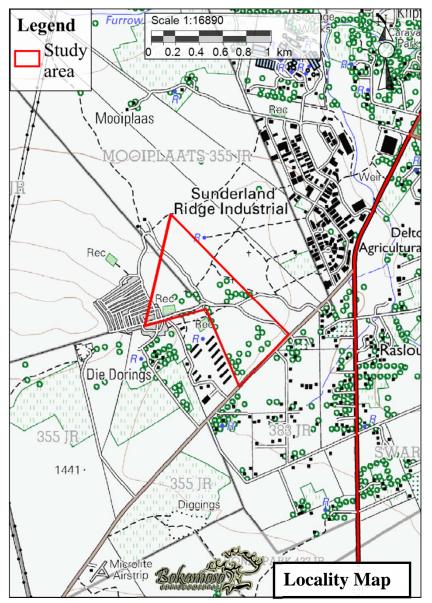

Project Name: Sunderland Ridge Extension 26

**Property Description:** On a Part of the Remainder of Portion 27 of the Farm Mooiplaats 355-JR and a part of Portion 7 of the Farm Hoekplaats 384-JR.

**Proposed Zoning Information:** "Residential 4", "Industrial 1", "Business 1", "Public Open Space", "Proposed Streets and Widening" and "Special" for right of way access.

Proponent Name: Chieftain Real Estate Inc.

**Location:** The study area is located just West of the R55, also known as Voortrekker Road, which connects to Mimosa Road which forms the Southern boundary of the Application Site.