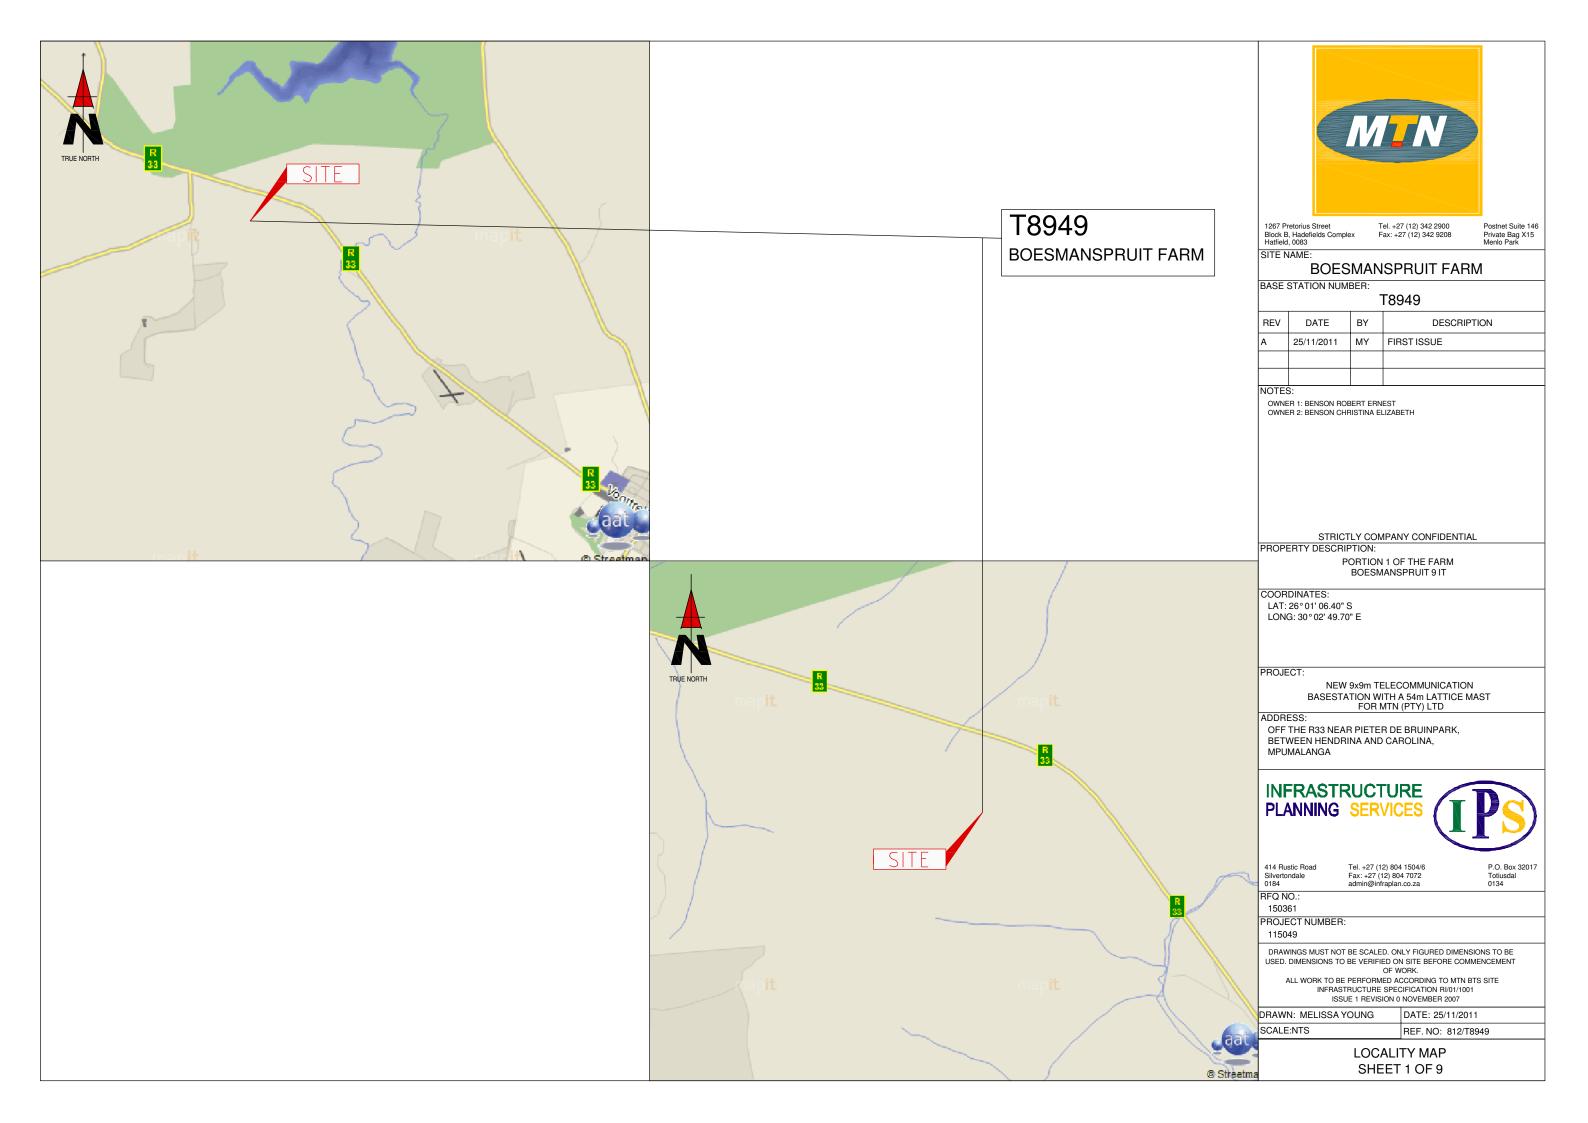

#### **BOESMANSPRUIT FARM**

BASE STATION NUMBER:

#### COORDINATES:

LAT: 26° 01' 06.40" S LONG: 30°02' 49.70" E

NEW 9x9m TELECOMMUNICATION BASESTATION WITH A 54m LATTICE MAST FOR MTN (PTY) LTD

## ADDRESS:

OFF THE R33 NEAR PIETER DE BRUINPARK, BETWEEN HENDRINA AND CAROLINA, MPUMALANGA