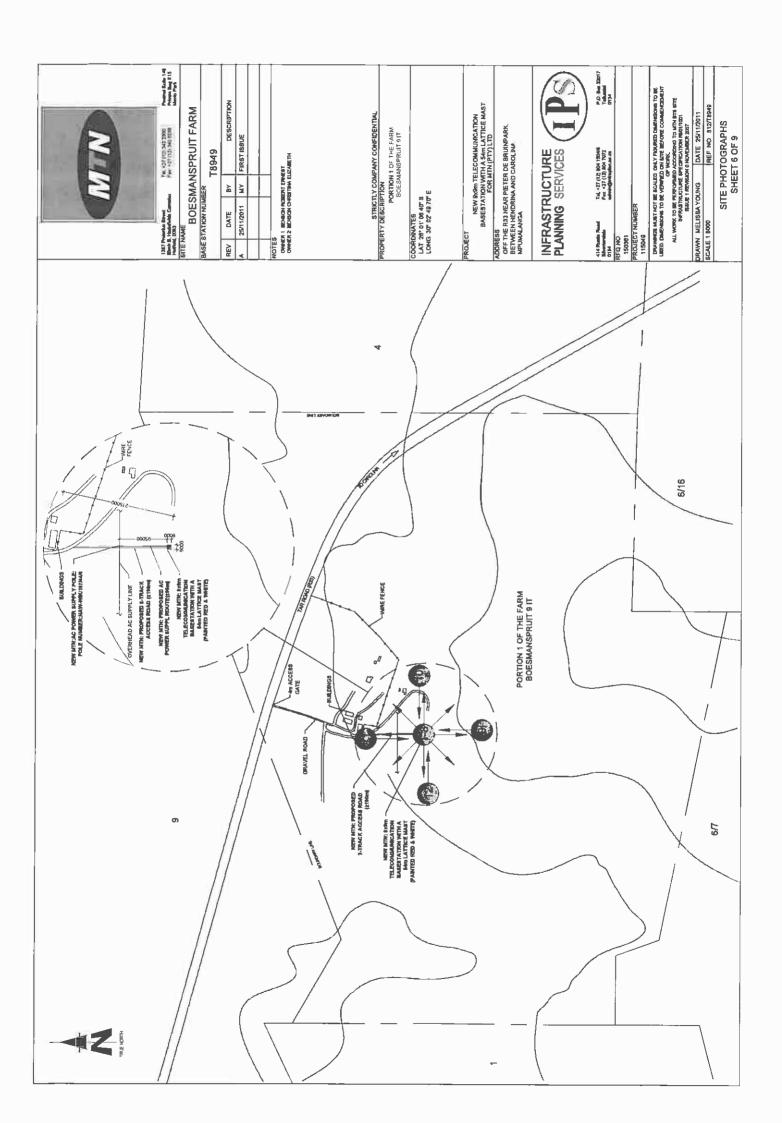

#### **BOESMANSPRUIT FARM**

BASE STATION NUMBER:

#### T8949

| REV | DATE       | BY | DESCRIPTION |
|-----|------------|----|-------------|
| А   | 25/11/2011 | MY | FIRST ISSUE |
|     |            |    |             |
|     |            |    |             |

#### PROPERTY DESCRIPTION:

PORTION 1 OF THE FARM BOESMANSPRUIT 9 IT

#### COORDINATES:

LAT: 26° 01' 06.40" S LONG: 30°02' 49.70" E

NEW 9x9m TELECOMMUNICATION BASESTATION WITH A 54m LATTICE MAST FOR MTN (PTY) LTD

## ADDRESS:

OFF THE R33 NEAR PIETER DE BRUINPARK, BETWEEN HENDRINA AND CAROLINA, MPUMALANGA