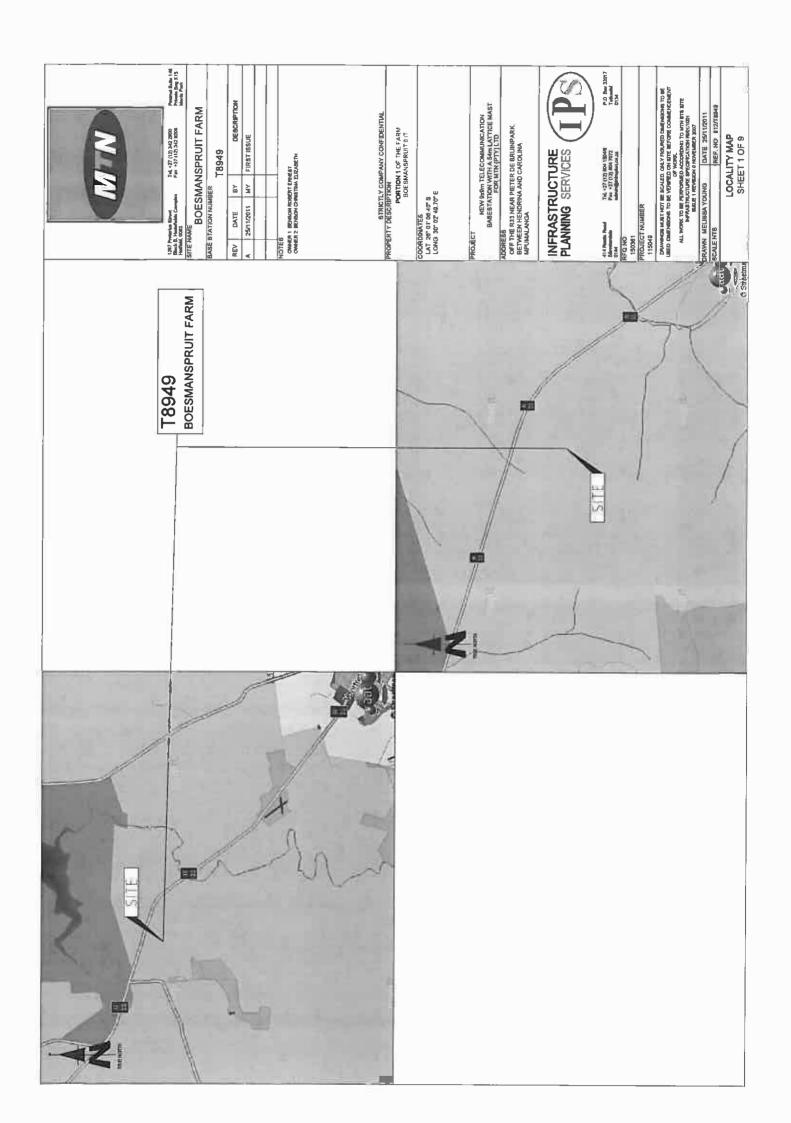

#### **BOESMANSPRUIT FARM**

BASE STATION NUMBER:

#### T8949

| REV | DATE       | BY | DESCRIPTION |
|-----|------------|----|-------------|
| А   | 25/11/2011 | MY | FIRST ISSUE |
|     |            |    |             |
|     |            |    |             |

#### PROPERTY DESCRIPTION:

PORTION 1 OF THE FARM BOESMANSPRUIT 9 IT

#### COORDINATES:

LAT: 26° 01' 06.40" S LONG: 30°02' 49.70" E

NEW 9x9m TELECOMMUNICATION BASESTATION WITH A 54m LATTICE MAST FOR MTN (PTY) LTD

## ADDRESS:

OFF THE R33 NEAR PIETER DE BRUINPARK, BETWEEN HENDRINA AND CAROLINA, MPUMALANGA