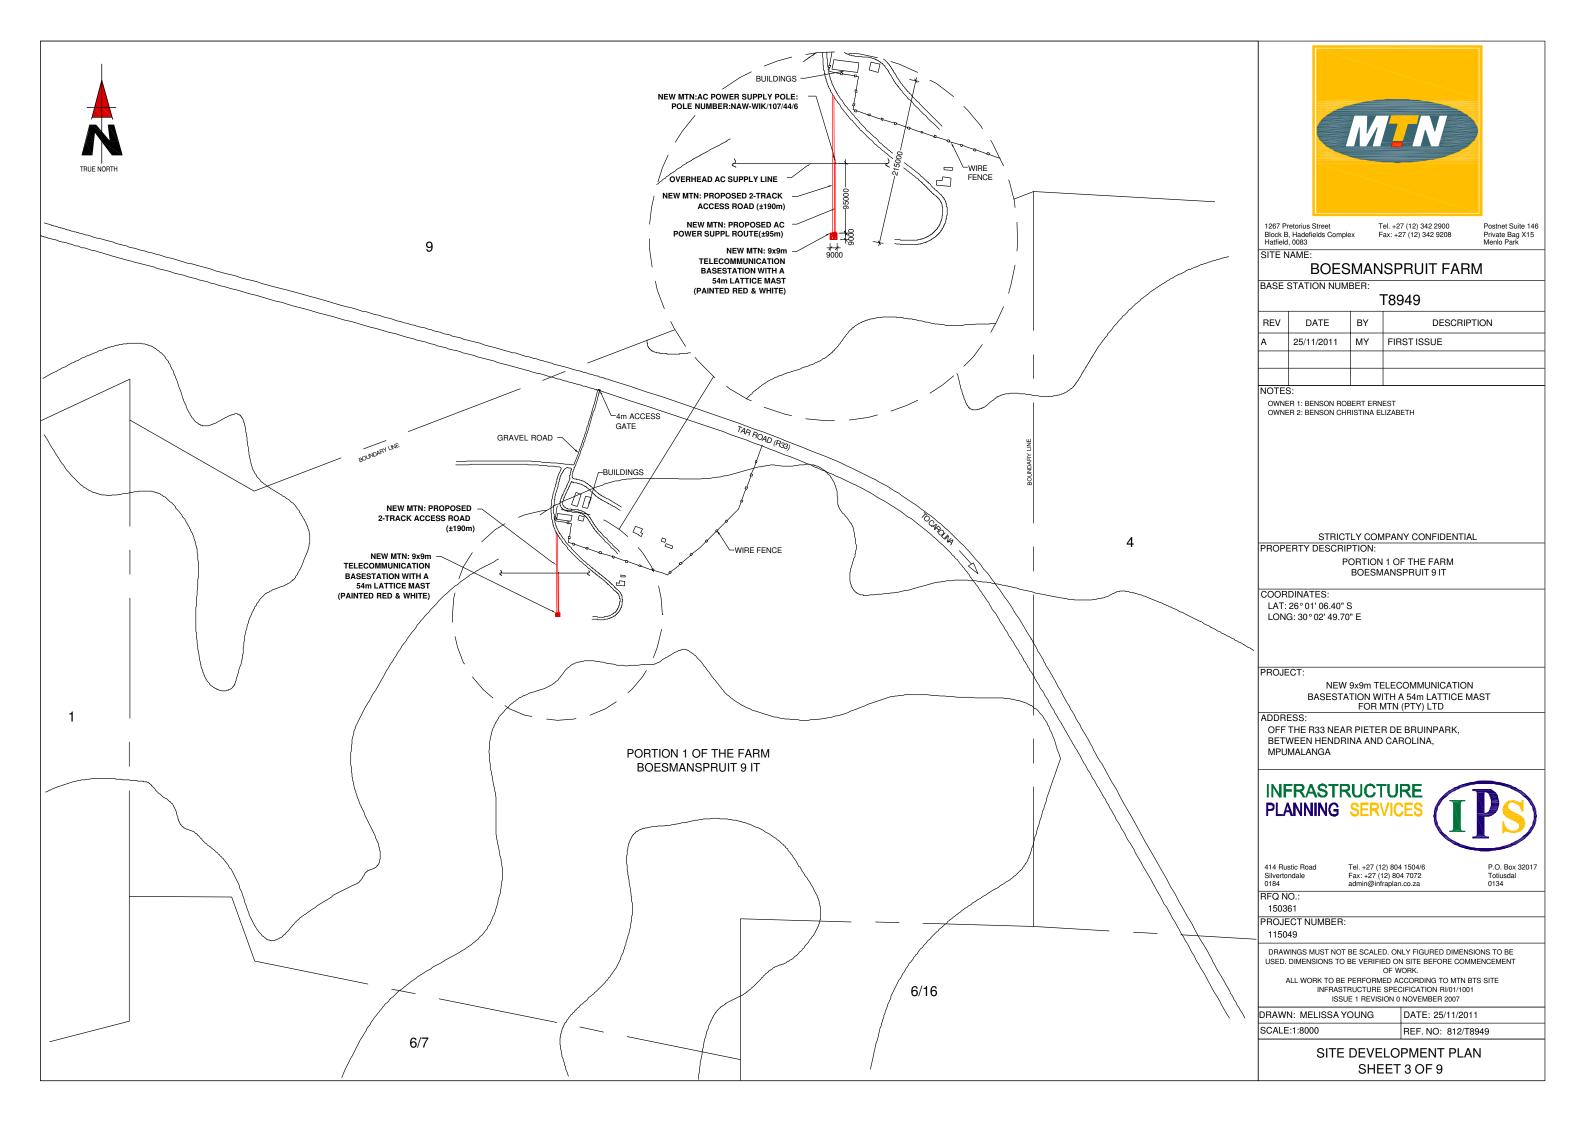

#### COORDINATES:

LAT: 26° 01' 06.40" S LONG: 30°02' 49.70" E

NEW 9x9m TELECOMMUNICATION BASESTATION WITH A 54m LATTICE MAST FOR MTN (PTY) LTD

## ADDRESS:

OFF THE R33 NEAR PIETER DE BRUINPARK, BETWEEN HENDRINA AND CAROLINA, MPUMALANGA

### ROJECT:

NEW 9x9m TELECOMMUNICATION BASESTATION WITH A 54m LATTICE MAST FOR MTN (PTY) LTD