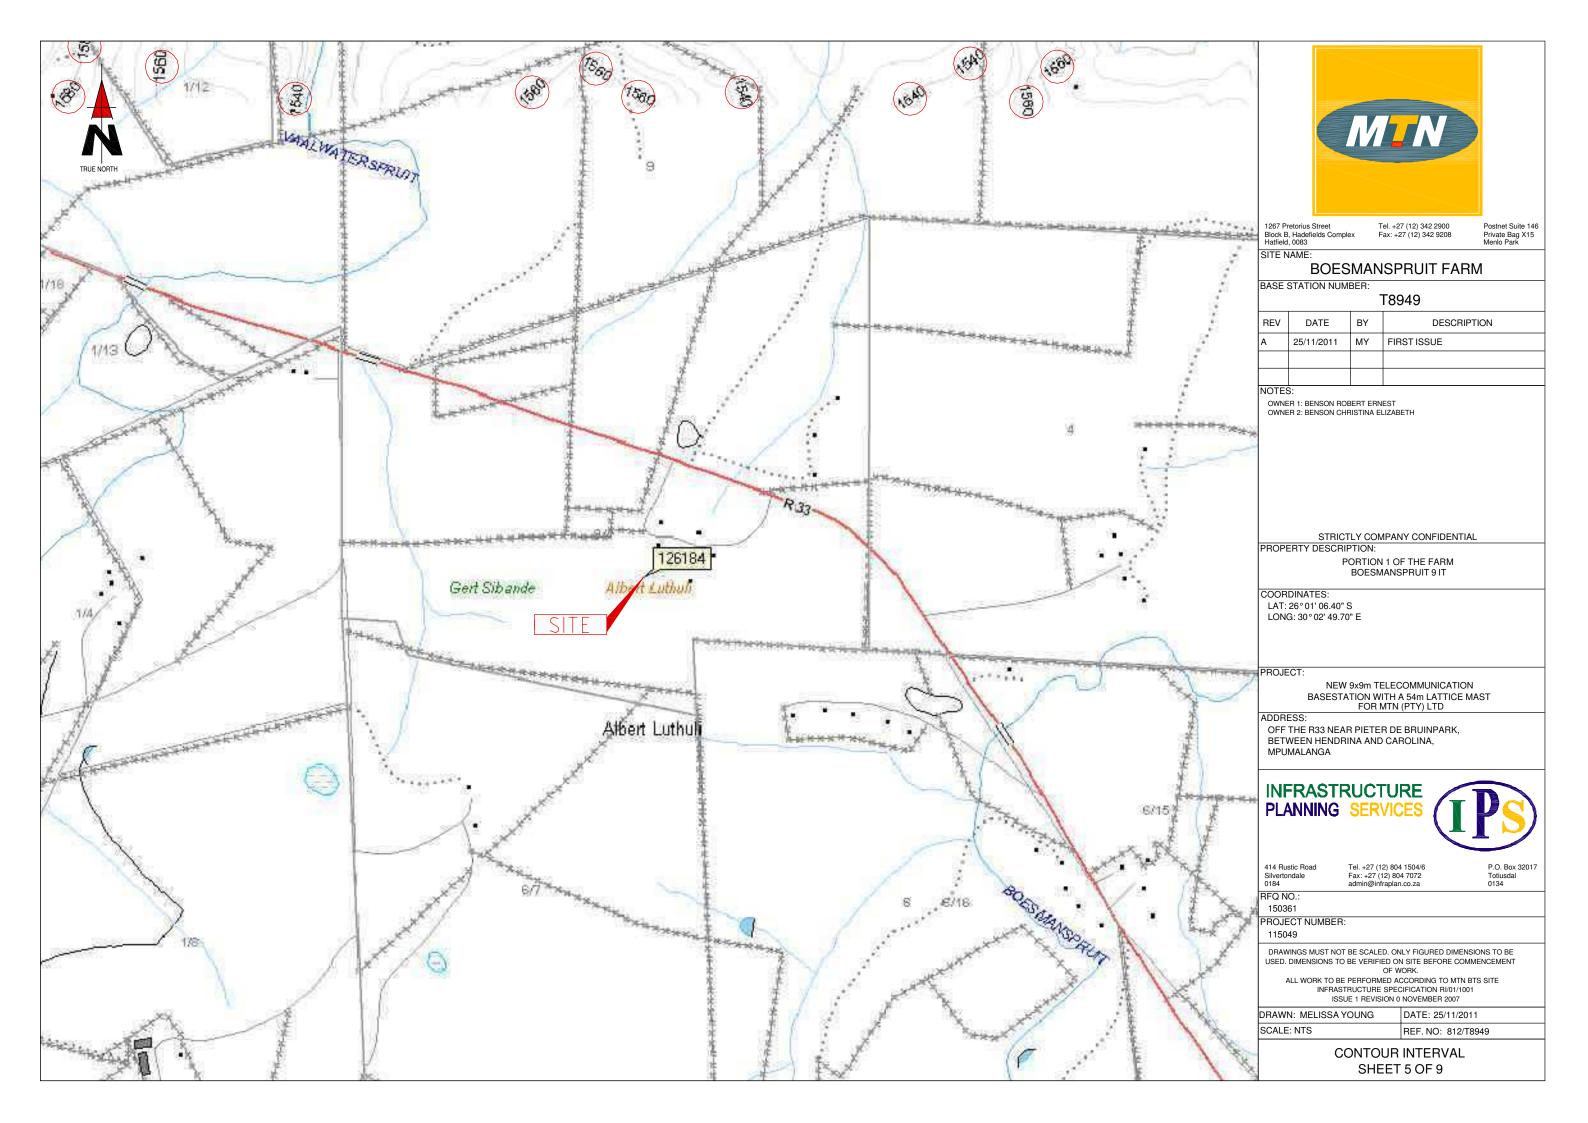

#### **BOESMANSPRUIT FARM**

BASE STATION NUMBER:

#### PROPERTY DESCRIPTION:

PORTION 1 OF THE FARM BOESMANSPRUIT 9 IT

#### COORDINATES:

LAT: 26° 01' 06.40" S LONG: 30°02' 49.70" E

NEW 9x9m TELECOMMUNICATION BASESTATION WITH A 54m LATTICE MAST FOR MTN (PTY) LTD

## ADDRESS:

OFF THE R33 NEAR PIETER DE BRUINPARK, BETWEEN HENDRINA AND CAROLINA, MPUMALANGA