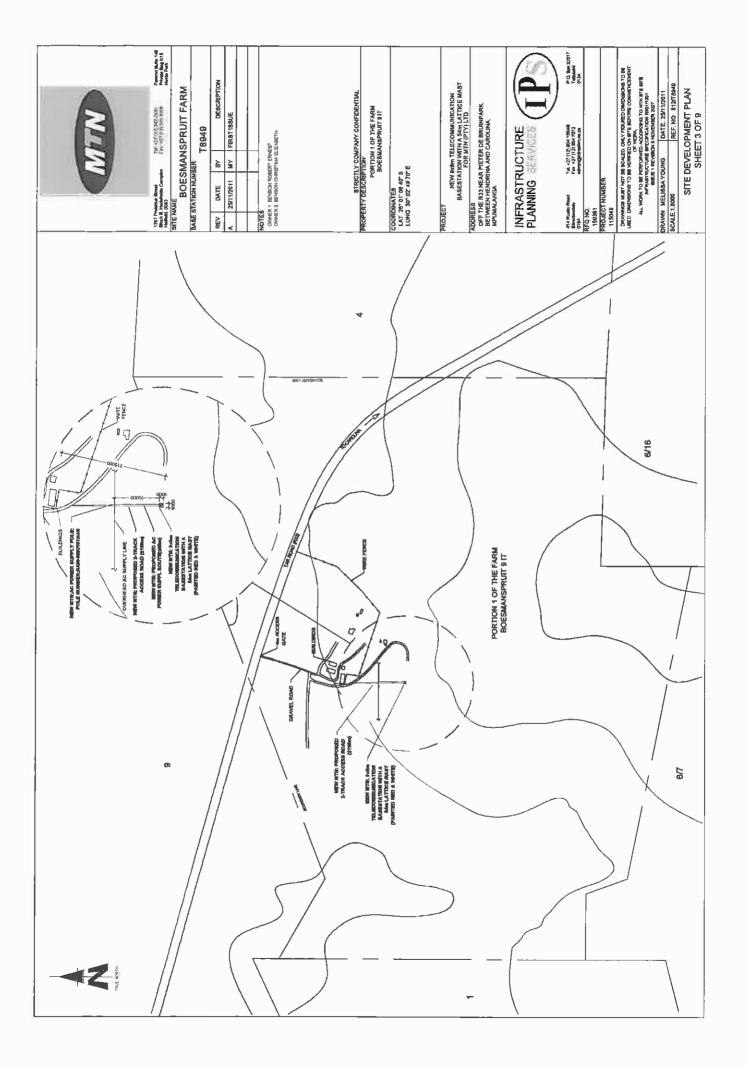

#### **BOESMANSPRUIT FARM**

BASE STATION NUMBER:

#### T8949

| REV | DATE       | BY | DESCRIPTION |
|-----|------------|----|-------------|
| А   | 25/11/2011 | MY | FIRST ISSUE |
|     |            |    |             |
|     |            |    |             |

#### PROPERTY DESCRIPTION:

PORTION 1 OF THE FARM BOESMANSPRUIT 9 IT

#### COORDINATES:

LAT: 26° 01' 06.40" S LONG: 30°02' 49.70" E

NEW 9x9m TELECOMMUNICATION BASESTATION WITH A 54m LATTICE MAST FOR MTN (PTY) LTD

## ADDRESS:

OFF THE R33 NEAR PIETER DE BRUINPARK, BETWEEN HENDRINA AND CAROLINA, MPUMALANGA

ALL WORK TO BE PERFORMED ACCORDING TO MTN BTS SITE INFRASTRUCTURE SPECIFICATION RI/01/1001 ISSUE 1 REVISION 0 NOVEMBER 2007

DRAWN: MELISSA YOUNG DATE: 25/11/2011 SCALE:1:75 REF. NO: 812/T8949

> SITE DETAIL SHEET 7 OF 9