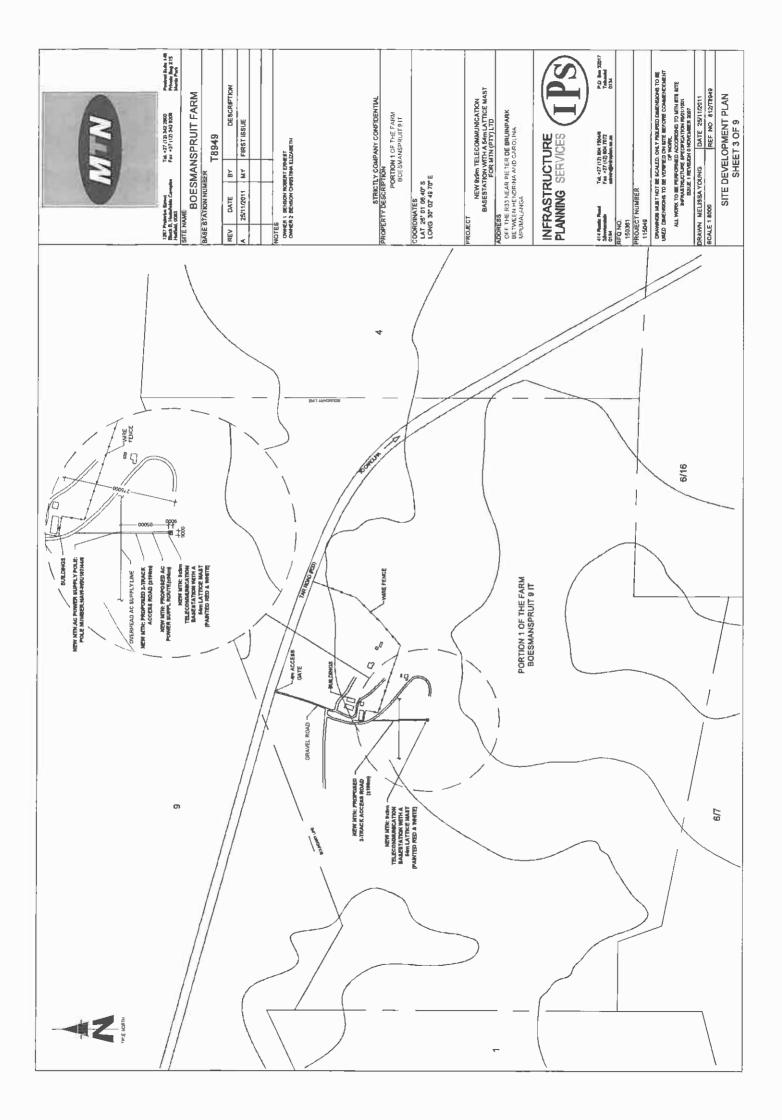

#### PROPERTY DESCRIPTION:

PORTION 1 OF THE FARM BOESMANSPRUIT 9 IT

#### COORDINATES:

LAT: 26° 01' 06.40" S LONG: 30°02' 49.70" E

NEW 9x9m TELECOMMUNICATION BASESTATION WITH A 54m LATTICE MAST FOR MTN (PTY) LTD

## ADDRESS:

OFF THE R33 NEAR PIETER DE BRUINPARK, BETWEEN HENDRINA AND CAROLINA, MPUMALANGA

### ROJECT:

NEW 9x9m TELECOMMUNICATION BASESTATION WITH A 54m LATTICE MAST FOR MTN (PTY) LTD

#### ADDRESS:

OFF THE R33 NEAR PIETER DE BRUINPARK, BETWEEN HENDRINA AND CAROLINA, MPUMALANGA