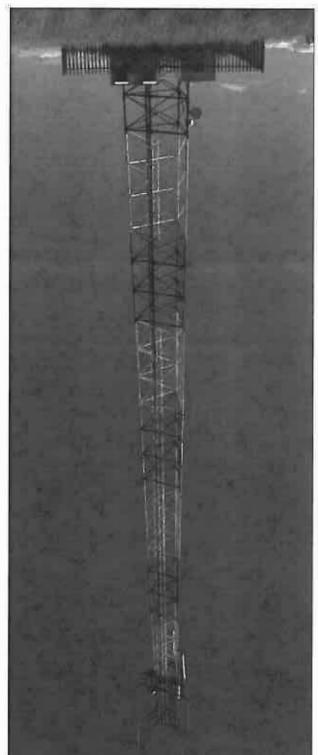

TYPICAL 3-LEGGED LATTICE MAST (PAINTED RED & WHITE)

1267 Pretorius Street Block B, Hadefields Complex Hatfield, 0083

Tel. +27 (12) 342 2900 Fax: +27 (12) 342 9208

Postnet Suite 146 Private Bag X15 Menlo Park