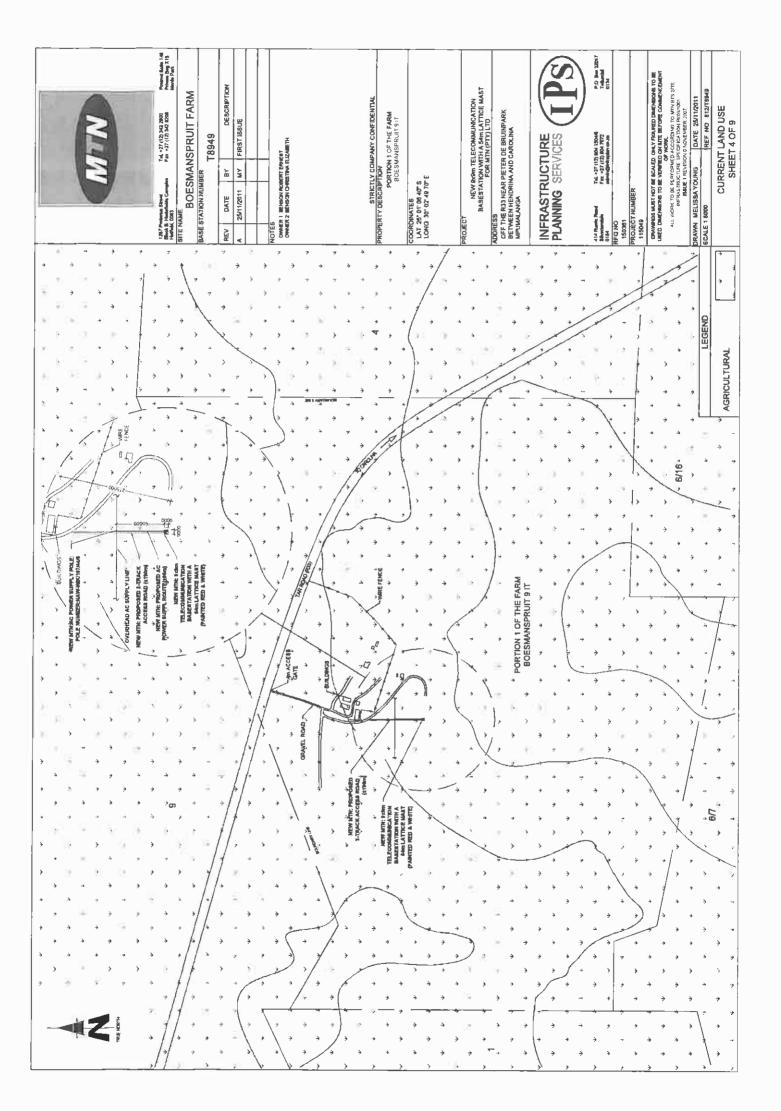

#### PROPERTY DESCRIPTION:

PORTION 1 OF THE FARM BOESMANSPRUIT 9 IT

#### COORDINATES:

LAT: 26° 01' 06.40" S LONG: 30°02' 49.70" E

NEW 9x9m TELECOMMUNICATION BASESTATION WITH A 54m LATTICE MAST FOR MTN (PTY) LTD

## ADDRESS:

OFF THE R33 NEAR PIETER DE BRUINPARK, BETWEEN HENDRINA AND CAROLINA, MPUMALANGA