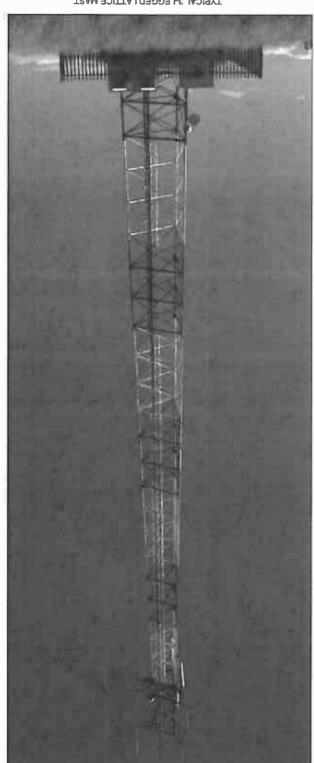

TYPICAL 3-LEGGED LATTICE MAST (PAINTED RED & WHITE)

1267 Pretorius Street Block B, Hadefields Complex Hatfield, 0083

Tel. +27 (12) 342 2900 Fax: +27 (12) 342 9208

Postnet Suite 146 Private Bag X15 Menlo Park