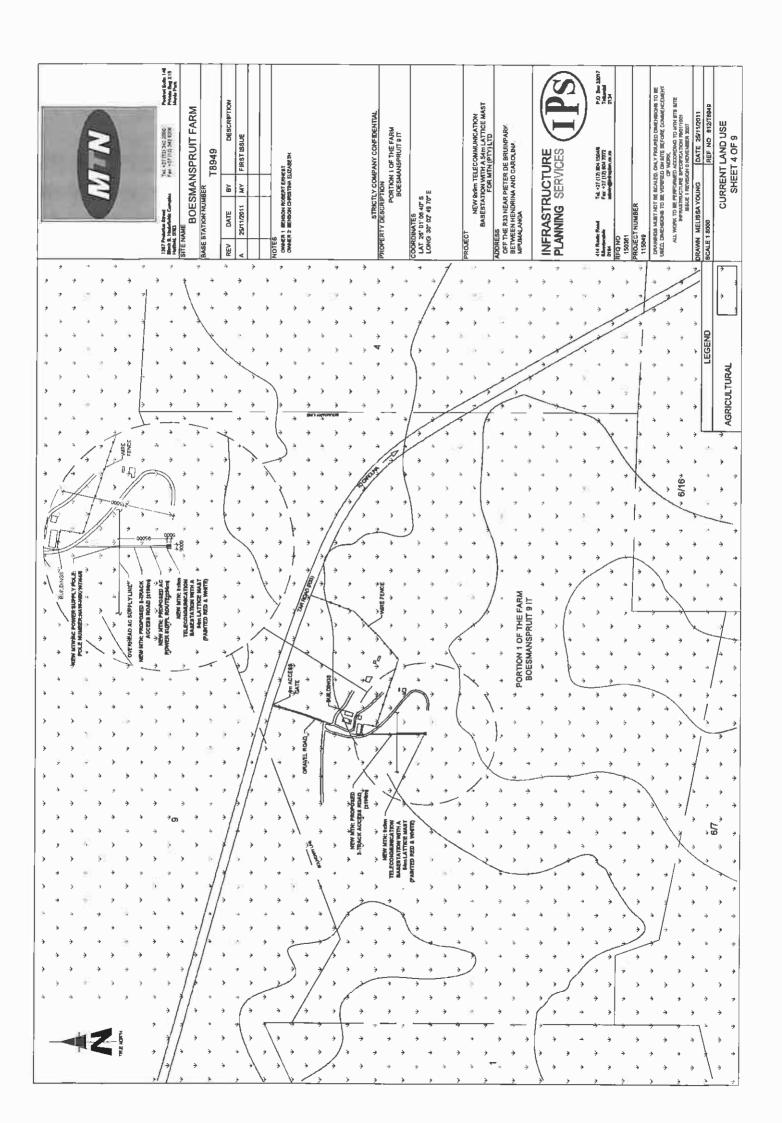

#### **BOESMANSPRUIT FARM**

BASE STATION NUMBER:

#### PROPERTY DESCRIPTION:

PORTION 1 OF THE FARM BOESMANSPRUIT 9 IT

### COORDINATES:

LAT: 26° 01' 06.40" S LONG: 30° 02' 49.70" E

PROJECT:

NEW 9x9m TELECOMMUNICATION BASESTATION WITH A 54m LATTICE MAST FOR MTN (PTY) LTD

#### ADDRESS:

OFF THE R33 NEAR PIETER DE BRUINPARK, BETWEEN HENDRINA AND CAROLINA, MPUMALANGA