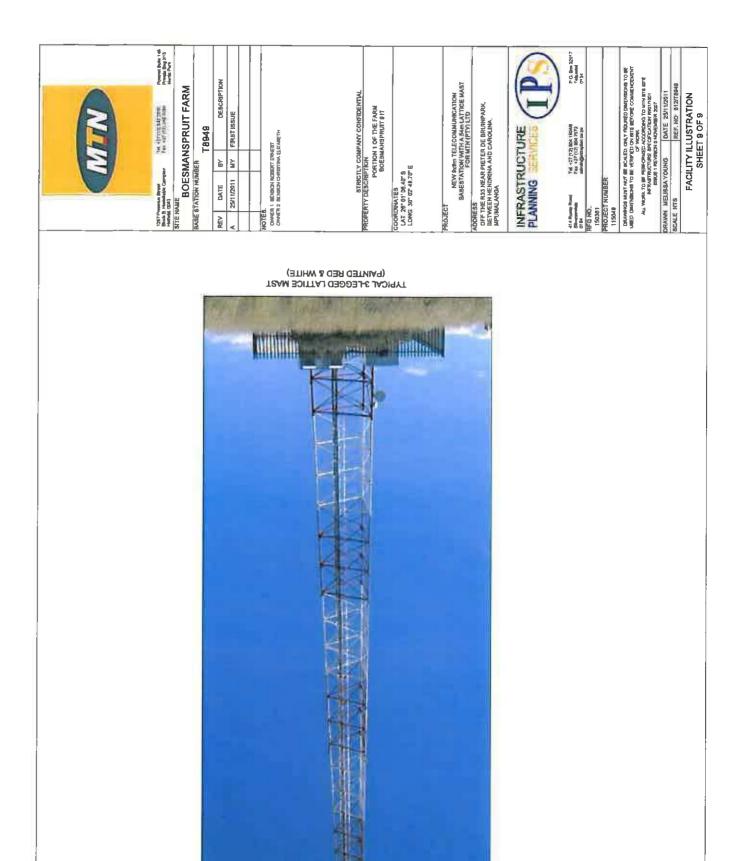

TYPICAL 3-LEGGED LATTICE MAST (PAINTED RED & WHITE)

1267 Pretorius Street Block B, Hadefields Complex Hatfield, 0083

Tel. +27 (12) 342 2900 Fax: +27 (12) 342 9208

Postnet Suite 146 Private Bag X15 Menlo Park