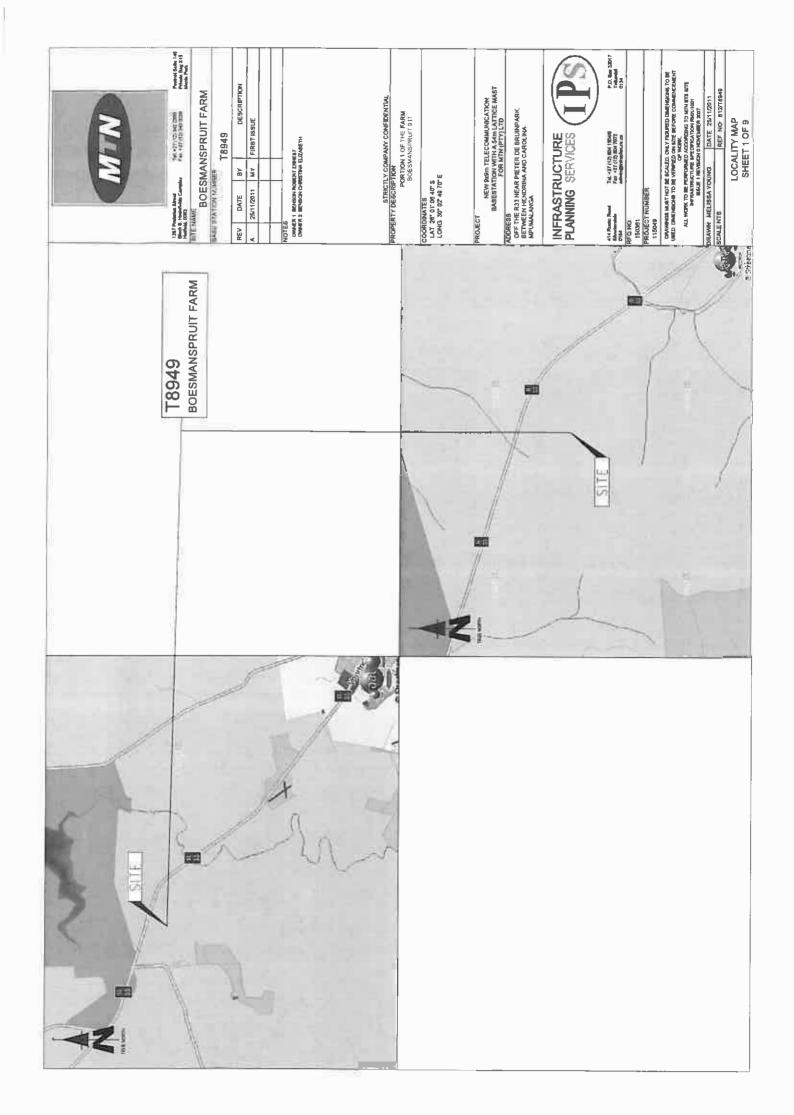

Appendix A: Site Plans

Appendix B: Site Photographs

1. Panoramic view from the site direction North

2. Panoramic view from the site direction North East

3. Panoramic view from the site direction East

4. Panoramic view from the site direction South East

5. Panoramic view from the site direction South

6. Panoramic view from the site direction South West

7. Panoramic view from the site direction West

8. Panoramic view from the site direction North West

9. View on base station position direction North

10. View on base station position direction East

11. View on base station position direction South

12. View on base station position direction West

13. General view on site establishment area

1267 Pretorius Street Block B, Hadefields Complex Hatfield, 0083