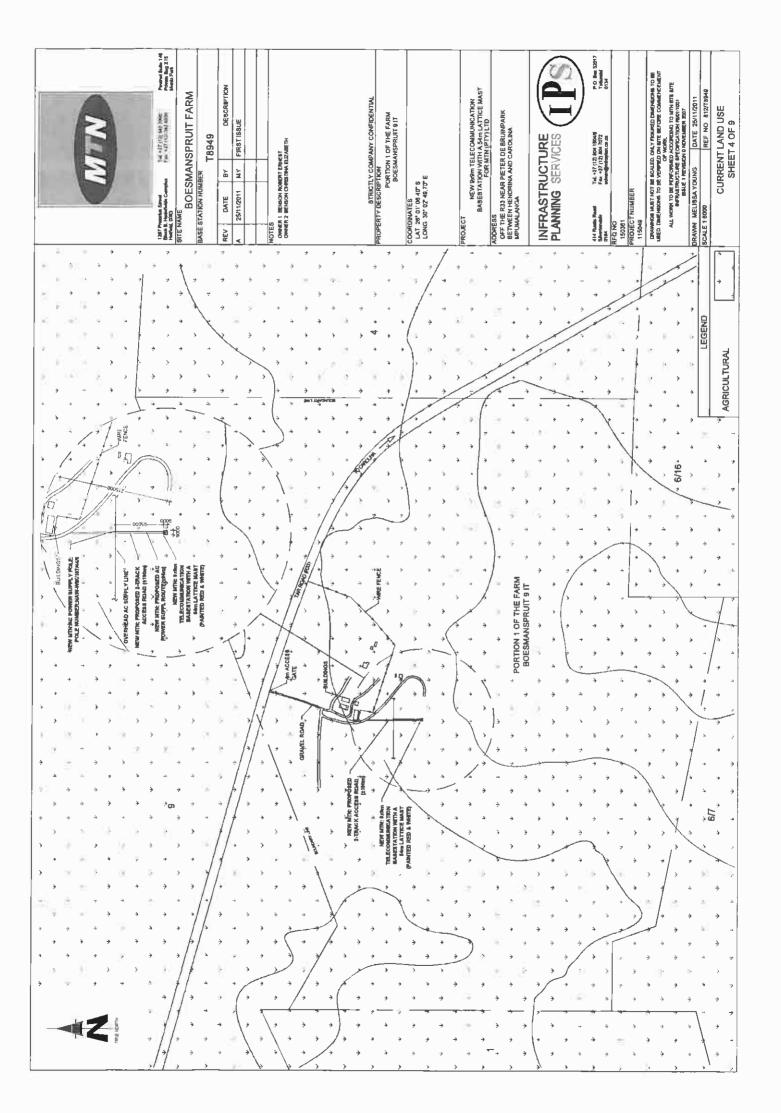

#### PROPERTY DESCRIPTION:

PORTION 1 OF THE FARM BOESMANSPRUIT 9 IT

#### COORDINATES:

LAT: 26° 01' 06.40" S LONG: 30°02' 49.70" E

NEW 9x9m TELECOMMUNICATION BASESTATION WITH A 54m LATTICE MAST FOR MTN (PTY) LTD

## ADDRESS:

OFF THE R33 NEAR PIETER DE BRUINPARK, BETWEEN HENDRINA AND CAROLINA, MPUMALANGA

### ROJECT:

NEW 9x9m TELECOMMUNICATION BASESTATION WITH A 54m LATTICE MAST FOR MTN (PTY) LTD

#### ADDRESS:

OFF THE R33 NEAR PIETER DE BRUINPARK, BETWEEN HENDRINA AND CAROLINA, MPUMALANGA