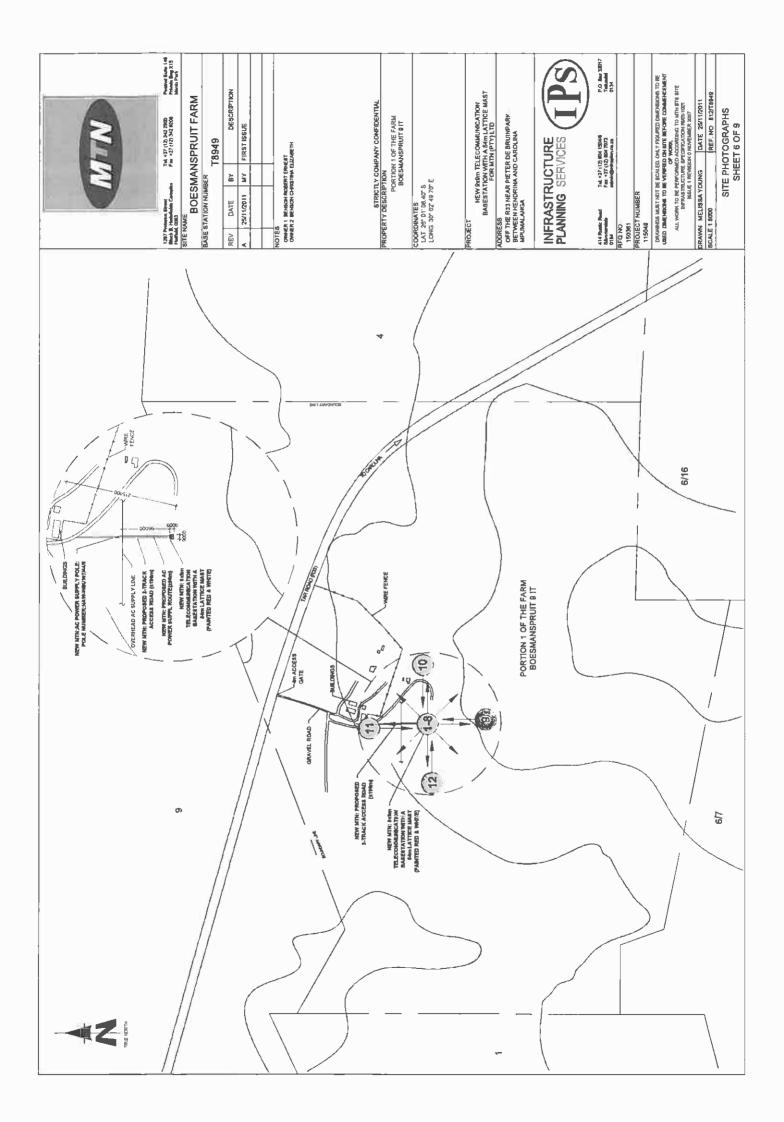

Appendix A: Site Plans

Appendix B: Site Photographs

1. Panoramic view from the site direction North

2. Panoramic view from the site direction North East

3. Panoramic view from the site direction East

4. Panoramic view from the site direction South East

5. Panoramic view from the site direction South

6. Panoramic view from the site direction South West

7. Panoramic view from the site direction West

8. Panoramic view from the site direction North West

9. View on base station position direction North

10. View on base station position direction East

11. View on base station position direction South

12. View on base station position direction West

13. General view on site establishment area

1267 Pretorius Street Block B, Hadefields Complex Hatfield, 0083