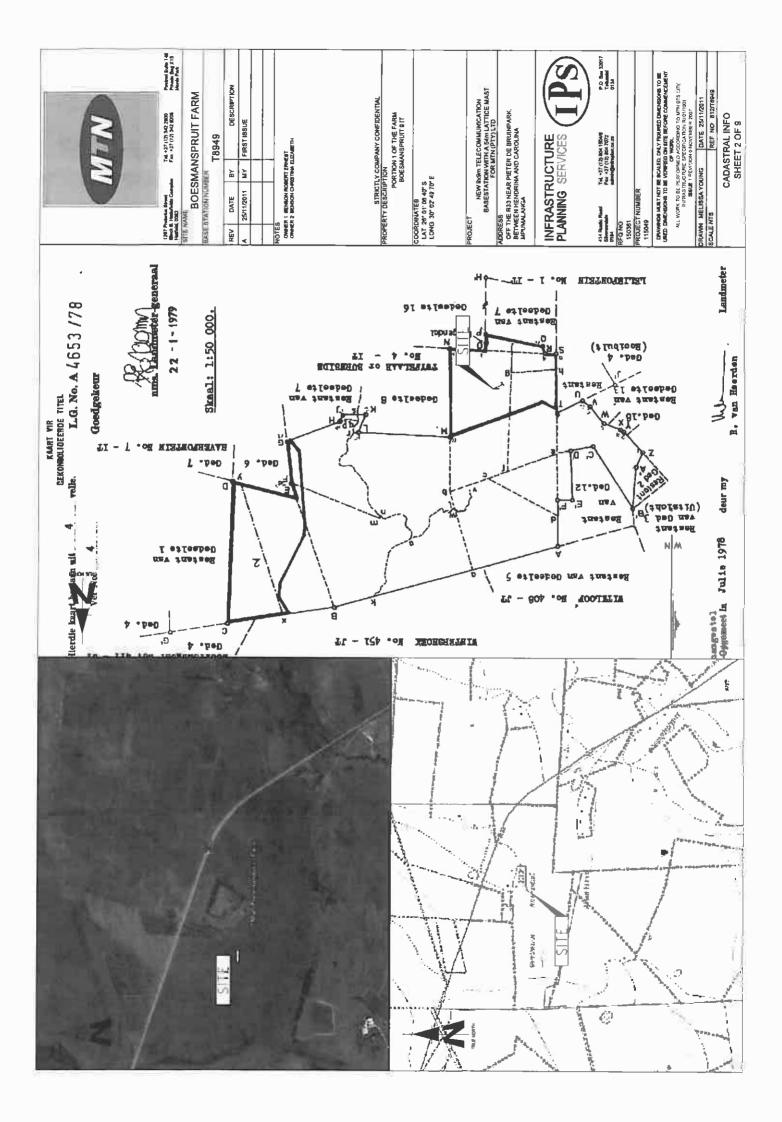

#### PROPERTY DESCRIPTION:

PORTION 1 OF THE FARM BOESMANSPRUIT 9 IT

#### COORDINATES:

LAT: 26° 01' 06.40" S LONG: 30°02' 49.70" E

NEW 9x9m TELECOMMUNICATION BASESTATION WITH A 54m LATTICE MAST FOR MTN (PTY) LTD

## ADDRESS:

OFF THE R33 NEAR PIETER DE BRUINPARK, BETWEEN HENDRINA AND CAROLINA, MPUMALANGA