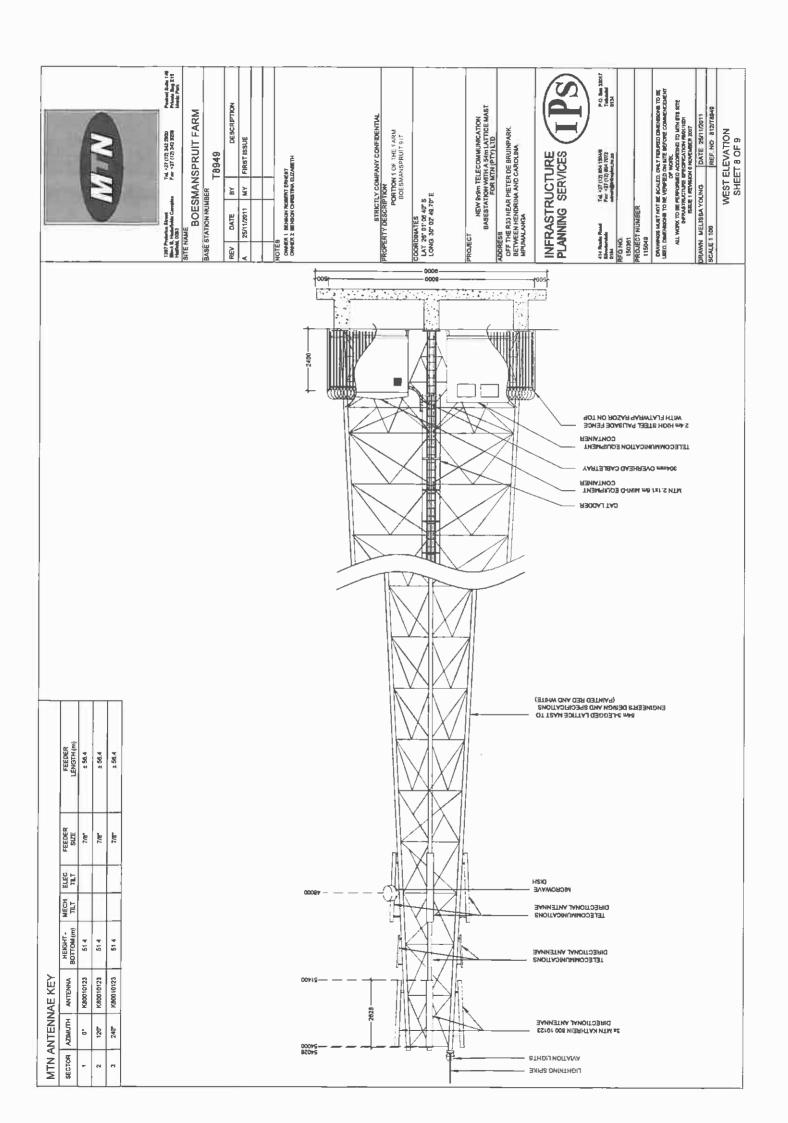

| MTN ANTENNAE KEY       |                |           |                        |               |               |                |                      |  |
|------------------------|----------------|-----------|------------------------|---------------|---------------|----------------|----------------------|--|
| SECTOR AZIMUTH ANTENNA |                |           | HEIGHT -<br>BOTTOM (m) | MECH.<br>TILT | ELEC.<br>TILT | FEEDER<br>SIZE | FEEDER<br>LENGTH (m) |  |
| 1                      | 1 0° K80010123 |           | 51.4                   |               |               | 7/8"           | ± 56.4               |  |
| 2                      | 120°           | K80010123 | 51.4                   |               |               | 7/8"           | ± 56.4               |  |
| 3                      | 240°           | K80010123 | 51.4                   |               |               | 7/8"           | ± 56.4               |  |

DRAWN: MELISSA YOUNG DATE: 25/11/2011 SCALE:1:100 REF. NO: 812/T8949

> WEST ELEVATION SHEET 8 OF 9

|                 |                                                                     |                                            |                                           |             |                                                                                                 |                                                                                                                                                                                      | ow<br>ow                                                            |
|-----------------|---------------------------------------------------------------------|--------------------------------------------|-------------------------------------------|-------------|-------------------------------------------------------------------------------------------------|--------------------------------------------------------------------------------------------------------------------------------------------------------------------------------------|---------------------------------------------------------------------|
|                 | 54028<br>= 54000                                                    | -51400                                     |                                           | .48000      |                                                                                                 | 2400                                                                                                                                                                                 |                                                                     |
| •               | 2628                                                                |                                            |                                           |             |                                                                                                 | 0008                                                                                                                                                                                 | PRO  COC LA LO  PRO  ADD OF BE MP                                   |
| LIGHTNING SPIKE | AVIATION LIGHTS REIN 800 10123 - VAL ANTENNAE                       | TELECOMMUNICATIONS<br>DIRECTIONAL ANTENNAE | TELECOMMUNICATIONS - DIRECTIONAL ANTENNAE | MICROWAVE - | TICE MAST TO SECIFICATIONS ED AND WHITE)                                                        |                                                                                                                                                                                      | IN<br>PL                                                            |
|                 | AVIATION LIGHT<br>3x MTN KATHREIN 800 10123<br>DIRECTIONAL ANTENNAE | TELECON                                    | TELECOM                                   |             | 54m 3-LEGGED LATTICE MAST TO<br>ENGINEER'S DESIGN AND SPECIFICATIONS<br>(PAINTED RED AND WHITE) | CAT LADDER MTN 2.1x1.6m MINI-D EQUIPMENT CONTAINER 304mm OVERHEAD CABLETRAY ELECOMMUNICATION EQUIPMENT CONTAINER CONTAINER 304m HIGH STEEL PALISADE FENCE WITH FLATWRAP RAZOR ON TOP | A14 F<br>Silver<br>0184<br>RFQ<br>150<br>PRO.<br>115<br>DRA<br>USEI |

TYPICAL 3-LEGGED LATTICE MAST (PAINTED RED & WHITE)

1267 Pretorius Street Block B, Hadefields Complex Hatfield, 0083

Tel. +27 (12) 342 2900 Fax: +27 (12) 342 9208

Postnet Suite 146 Private Bag X15 Menlo Park