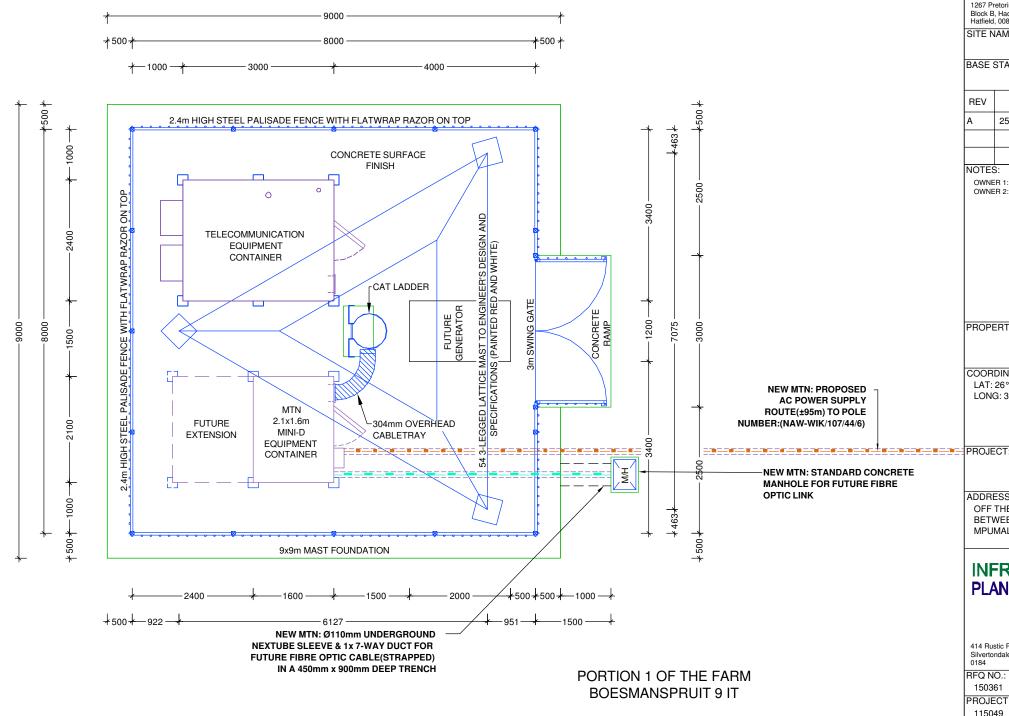

#### COORDINATES:

LAT: 26° 01' 06.40" S LONG: 30°02' 49.70" E

NEW 9x9m TELECOMMUNICATION BASESTATION WITH A 54m LATTICE MAST FOR MTN (PTY) LTD

## ADDRESS:

OFF THE R33 NEAR PIETER DE BRUINPARK, BETWEEN HENDRINA AND CAROLINA, MPUMALANGA

### ROJECT:

NEW 9x9m TELECOMMUNICATION BASESTATION WITH A 54m LATTICE MAST FOR MTN (PTY) LTD

#### ADDRESS:

OFF THE R33 NEAR PIETER DE BRUINPARK, BETWEEN HENDRINA AND CAROLINA, MPUMALANGA

DRAWN: MELISSA YOUNG DATE: 25/11/2011 SCALE:1:100 REF. NO: 812/T8949

> WEST ELEVATION SHEET 8 OF 9

|                 |                                                                     |                                            |                                           |             |                                                                                                 |                                                                                                                                                                                      | ow<br>ow                                                            |
|-----------------|---------------------------------------------------------------------|--------------------------------------------|-------------------------------------------|-------------|-------------------------------------------------------------------------------------------------|--------------------------------------------------------------------------------------------------------------------------------------------------------------------------------------|---------------------------------------------------------------------|
|                 | 54028<br>= 54000                                                    | -51400                                     |                                           | .48000      |                                                                                                 | 2400                                                                                                                                                                                 |                                                                     |
| •               | 2628                                                                |                                            |                                           |             |                                                                                                 | 0008                                                                                                                                                                                 | PRO  COC LA LO  PRO  ADD OF BE MP                                   |
| LIGHTNING SPIKE | AVIATION LIGHTS REIN 800 10123 - VAL ANTENNAE                       | TELECOMMUNICATIONS<br>DIRECTIONAL ANTENNAE | TELECOMMUNICATIONS - DIRECTIONAL ANTENNAE | MICROWAVE - | TICE MAST TO SECIFICATIONS ED AND WHITE)                                                        |                                                                                                                                                                                      | IN<br>PL                                                            |
|                 | AVIATION LIGHT<br>3x MTN KATHREIN 800 10123<br>DIRECTIONAL ANTENNAE | TELECON                                    | TELECOM                                   |             | 54m 3-LEGGED LATTICE MAST TO<br>ENGINEER'S DESIGN AND SPECIFICATIONS<br>(PAINTED RED AND WHITE) | CAT LADDER MTN 2.1x1.6m MINI-D EQUIPMENT CONTAINER 304mm OVERHEAD CABLETRAY ELECOMMUNICATION EQUIPMENT CONTAINER CONTAINER 304m HIGH STEEL PALISADE FENCE WITH FLATWRAP RAZOR ON TOP | A14 F<br>Silver<br>0184<br>RFQ<br>150<br>PRO.<br>115<br>DRA<br>USEI |

TYPICAL 3-LEGGED LATTICE MAST (PAINTED RED & WHITE)

1267 Pretorius Street Block B, Hadefields Complex Hatfield, 0083

Tel. +27 (12) 342 2900 Fax: +27 (12) 342 9208

Postnet Suite 146 Private Bag X15 Menlo Park