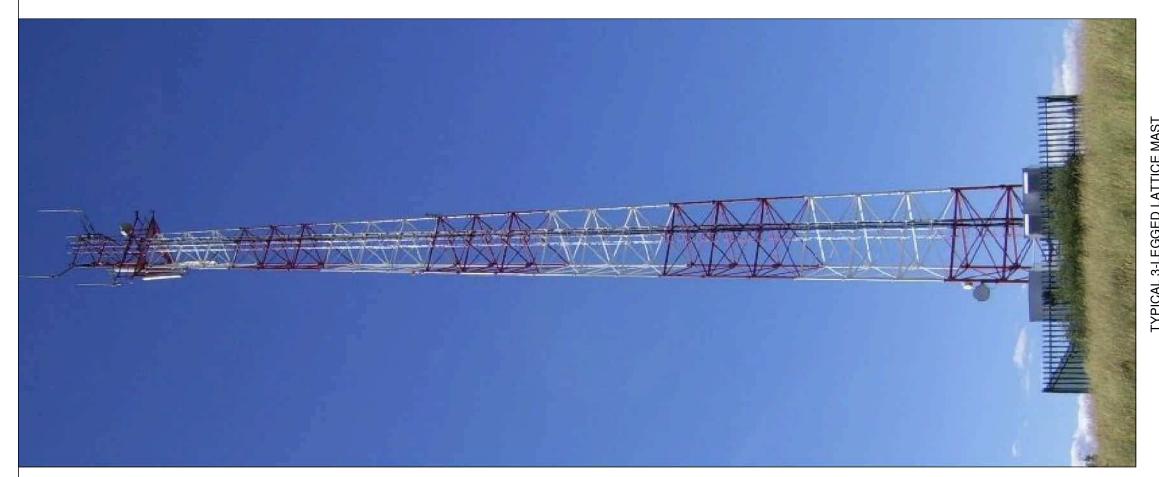

TYPICAL 3-LEGGED LATTICE MAST (PAINTED RED & WHITE)

1267 Pretorius Street Block B, Hadefields Complex Hatfield, 0083

Tel. +27 (12) 342 2900 Fax: +27 (12) 342 9208

Postnet Suite 146 Private Bag X15 Menlo Park