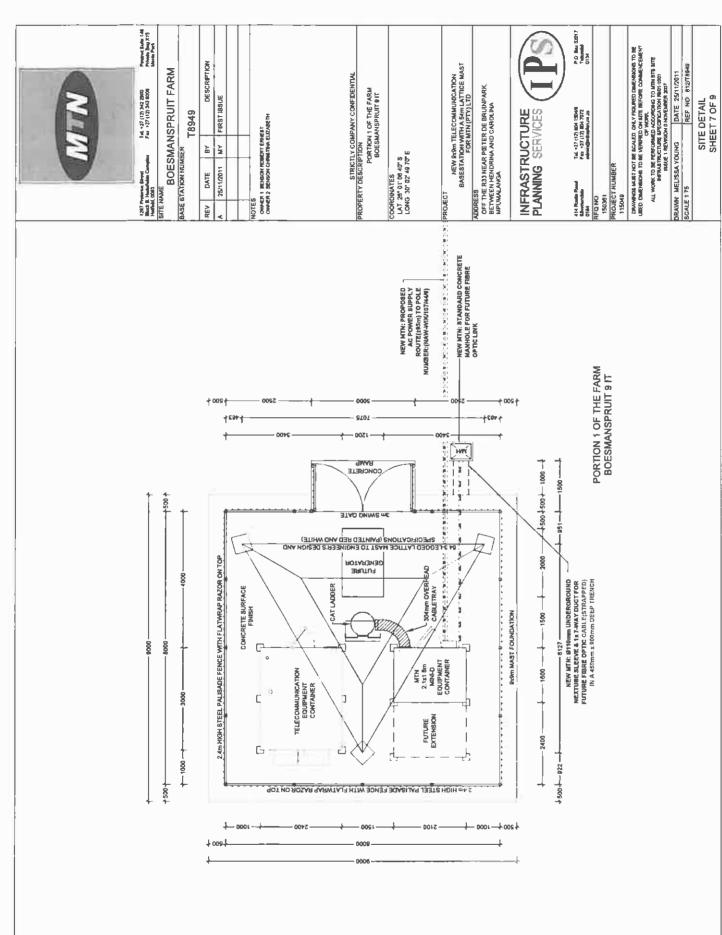

### **BOESMANSPRUIT FARM**

# STRICTLY COMPANY CONFIDENTIAL PROPERTY DESCRIPTION:

PORTION 1 OF THE FARM BOESMANSPRUIT 9 IT

### ROJECT:

NEW 9x9m TELECOMMUNICATION BASESTATION WITH A 54m LATTICE MAST FOR MTN (PTY) LTD

#### ADDRESS:

OFF THE R33 NEAR PIETER DE BRUINPARK, BETWEEN HENDRINA AND CAROLINA, MPUMALANGA