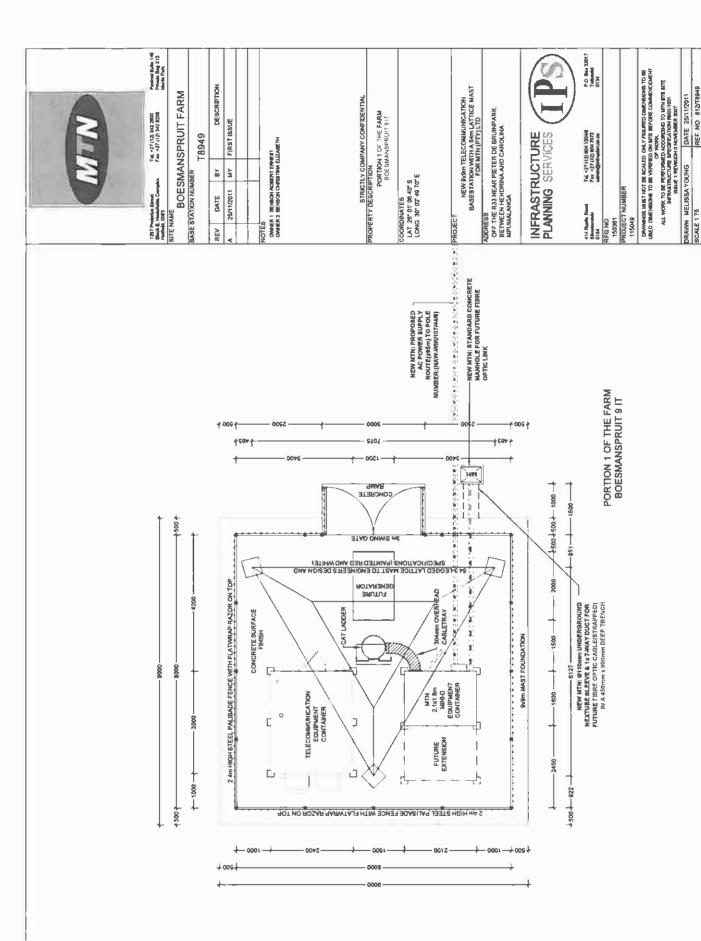

#### PROPERTY DESCRIPTION:

PORTION 1 OF THE FARM BOESMANSPRUIT 9 IT

### COORDINATES:

LAT: 26° 01' 06.40" S LONG: 30° 02' 49.70" E

PROJECT:

NEW 9x9m TELECOMMUNICATION BASESTATION WITH A 54m LATTICE MAST FOR MTN (PTY) LTD

#### ADDRESS:

OFF THE R33 NEAR PIETER DE BRUINPARK, BETWEEN HENDRINA AND CAROLINA, MPUMALANGA