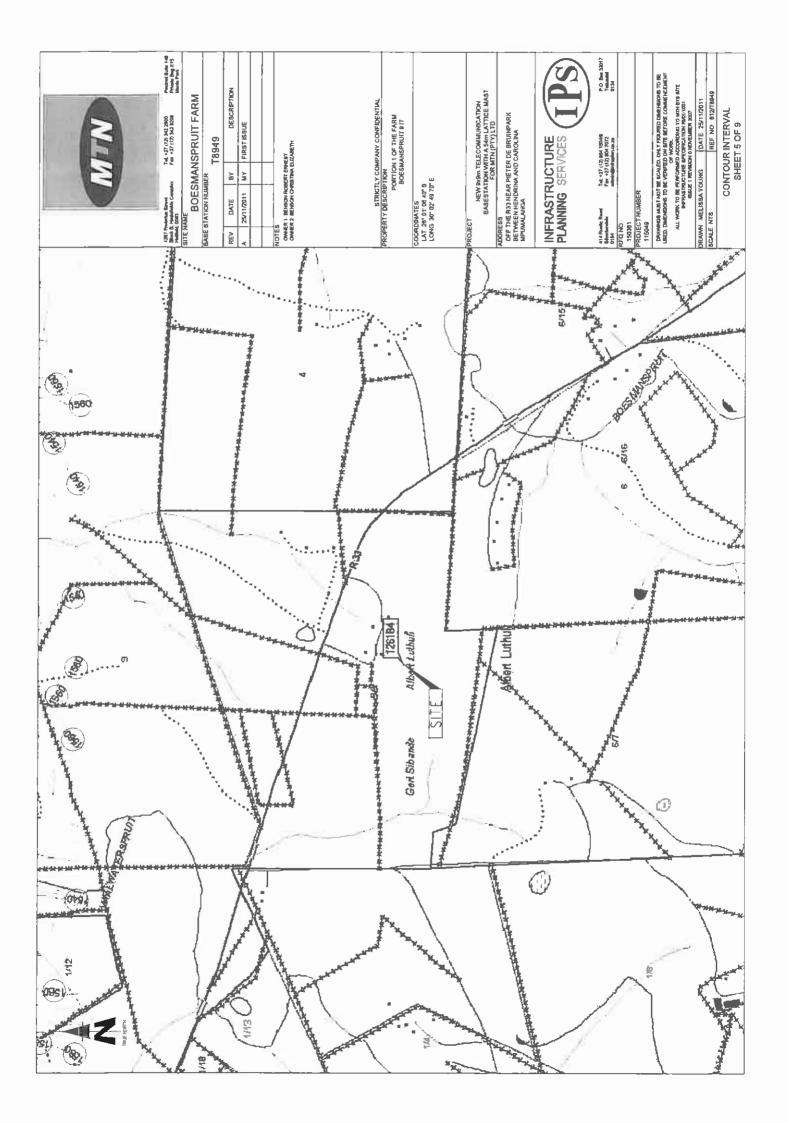

#### PROPERTY DESCRIPTION:

PORTION 1 OF THE FARM BOESMANSPRUIT 9 IT

#### COORDINATES:

LAT: 26° 01' 06.40" S LONG: 30°02' 49.70" E

NEW 9x9m TELECOMMUNICATION BASESTATION WITH A 54m LATTICE MAST FOR MTN (PTY) LTD

## ADDRESS:

OFF THE R33 NEAR PIETER DE BRUINPARK, BETWEEN HENDRINA AND CAROLINA, MPUMALANGA

### ROJECT:

NEW 9x9m TELECOMMUNICATION BASESTATION WITH A 54m LATTICE MAST FOR MTN (PTY) LTD

#### ADDRESS:

OFF THE R33 NEAR PIETER DE BRUINPARK, BETWEEN HENDRINA AND CAROLINA, MPUMALANGA