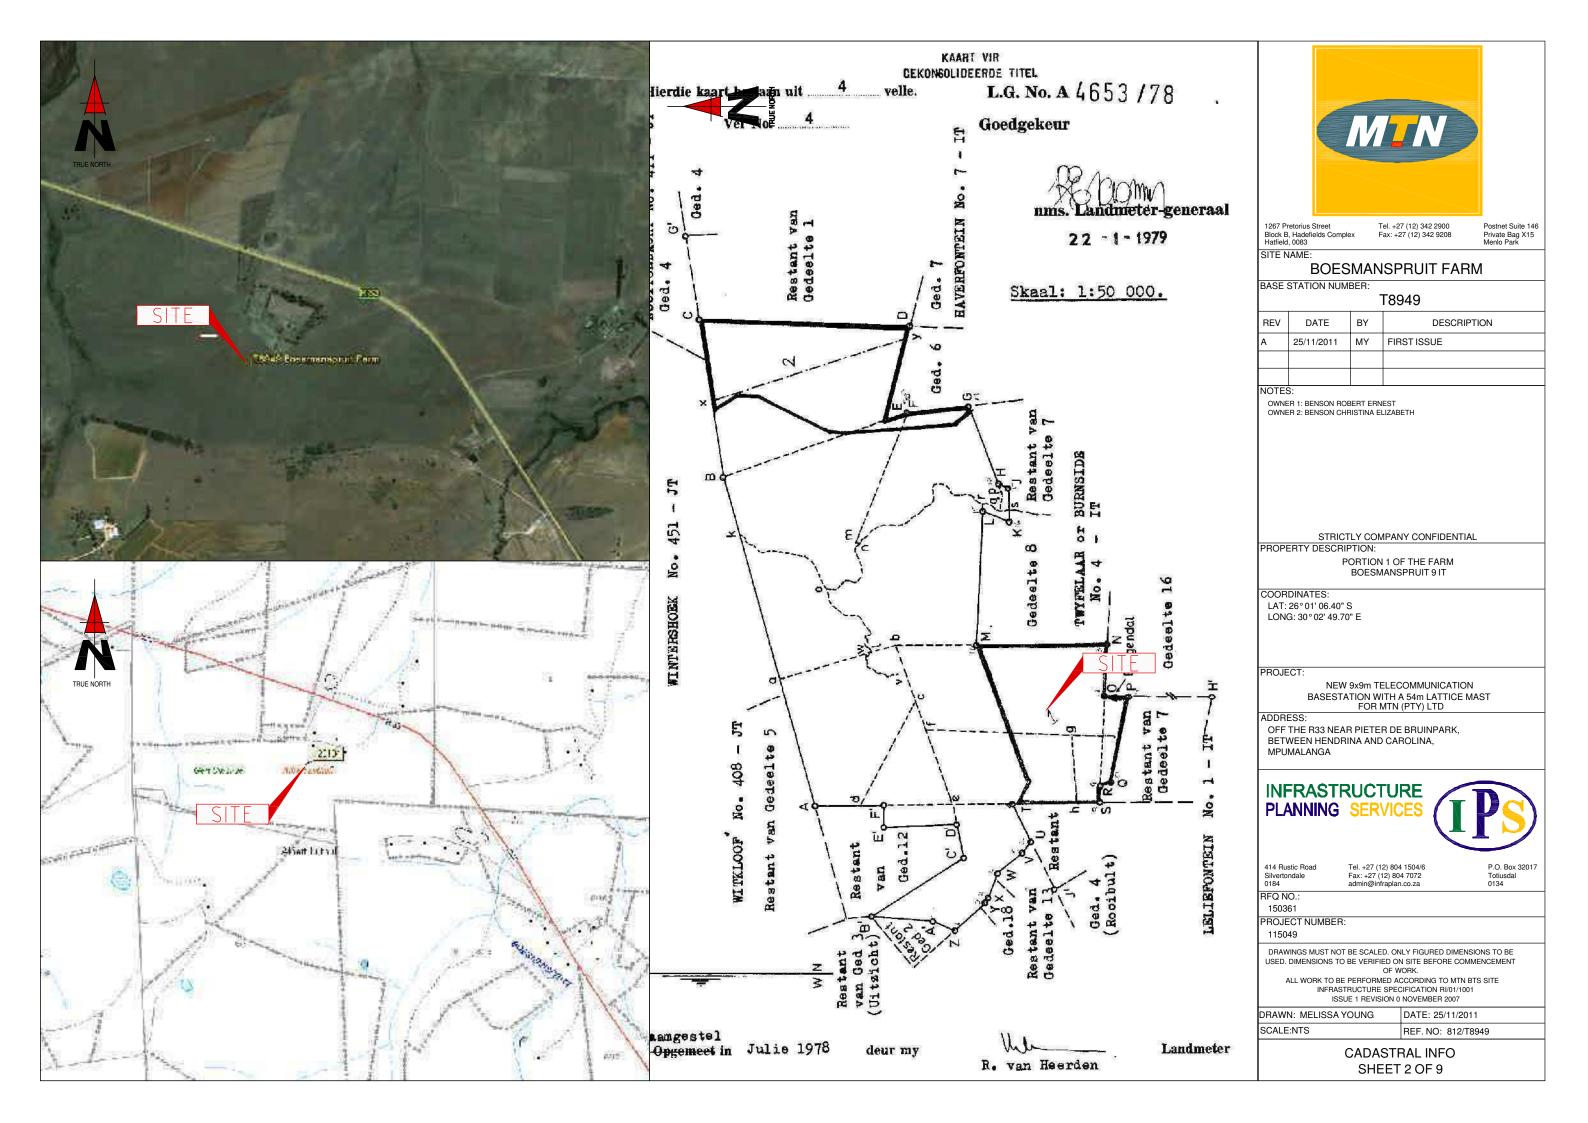

#### PROPERTY DESCRIPTION:

PORTION 1 OF THE FARM BOESMANSPRUIT 9 IT

#### COORDINATES:

LAT: 26° 01' 06.40" S LONG: 30°02' 49.70" E

NEW 9x9m TELECOMMUNICATION BASESTATION WITH A 54m LATTICE MAST FOR MTN (PTY) LTD