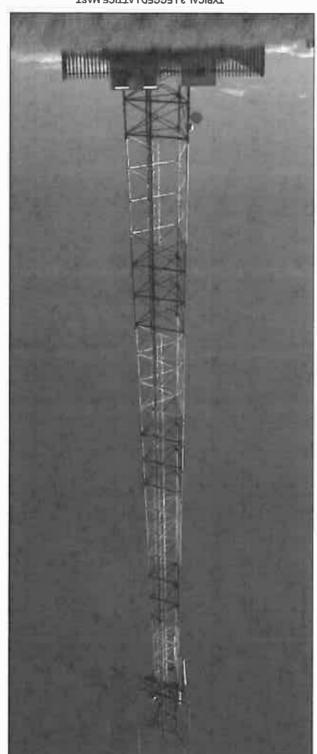

TYPICAL 3-LEGGED LATTICE MAST (PAINTED RED & WHITE)

1267 Pretorius Street Block B, Hadefields Complex Hatfield, 0083

Tel. +27 (12) 342 2900 Fax: +27 (12) 342 9208

Postnet Suite 146 Private Bag X15 Menlo Park

#### **BOESMANSPRUIT FARM**

BASE STATION NUMBER:

#### PROPERTY DESCRIPTION:

PORTION 1 OF THE FARM BOESMANSPRUIT 9 IT

### COORDINATES:

LAT: 26° 01' 06.40" S LONG: 30° 02' 49.70" E

PROJECT:

NEW 9x9m TELECOMMUNICATION BASESTATION WITH A 54m LATTICE MAST FOR MTN (PTY) LTD

#### ADDRESS:

OFF THE R33 NEAR PIETER DE BRUINPARK, BETWEEN HENDRINA AND CAROLINA, MPUMALANGA