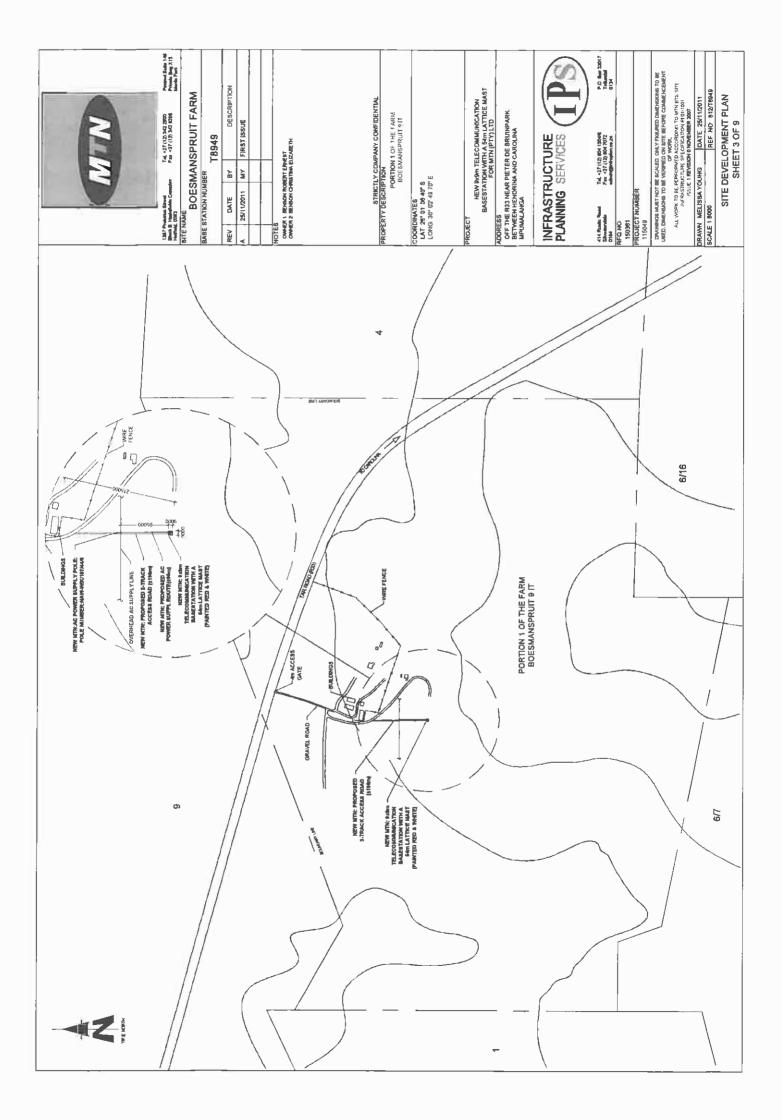

#### PROPERTY DESCRIPTION:

PORTION 1 OF THE FARM BOESMANSPRUIT 9 IT

### COORDINATES:

LAT: 26° 01' 06.40" S LONG: 30° 02' 49.70" E

PROJECT:

NEW 9x9m TELECOMMUNICATION BASESTATION WITH A 54m LATTICE MAST FOR MTN (PTY) LTD

#### ADDRESS:

OFF THE R33 NEAR PIETER DE BRUINPARK, BETWEEN HENDRINA AND CAROLINA, MPUMALANGA