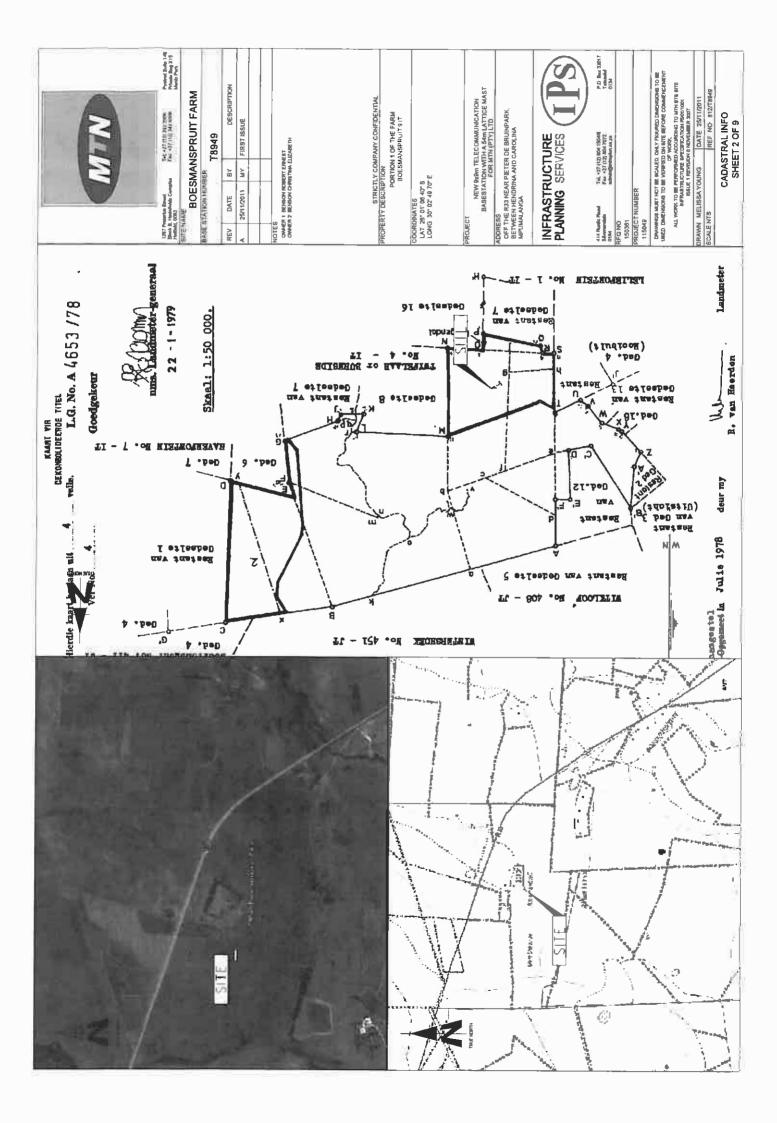

#### PROPERTY DESCRIPTION:

PORTION 1 OF THE FARM BOESMANSPRUIT 9 IT

#### COORDINATES:

LAT: 26° 01' 06.40" S LONG: 30°02' 49.70" E

NEW 9x9m TELECOMMUNICATION BASESTATION WITH A 54m LATTICE MAST FOR MTN (PTY) LTD

# STRICTLY COMPANY CONFIDENTIAL PROPERTY DESCRIPTION:

PORTION 1 OF THE FARM BOESMANSPRUIT 9 IT

### COORDINATES:

LAT: 26° 01' 06.40" S LONG: 30°02' 49.70" E