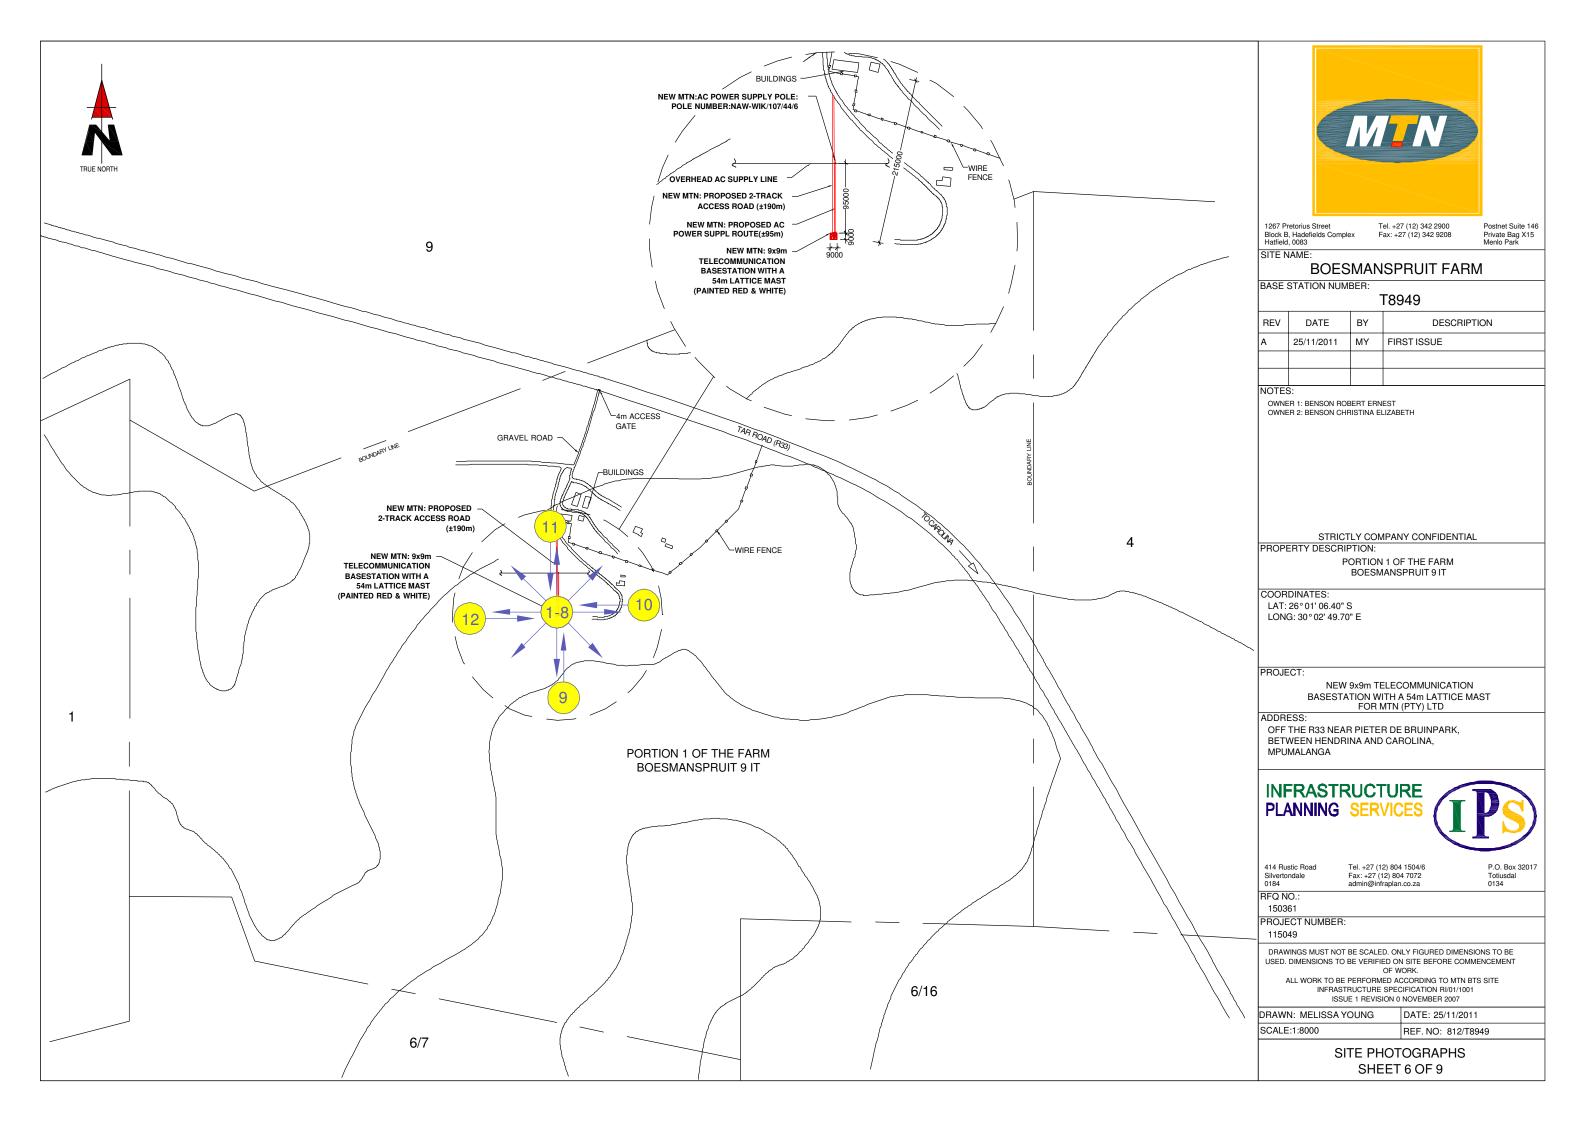

#### **BOESMANSPRUIT FARM**

BASE STATION NUMBER:

#### PROPERTY DESCRIPTION:

PORTION 1 OF THE FARM BOESMANSPRUIT 9 IT

#### COORDINATES:

LAT: 26° 01' 06.40" S LONG: 30°02' 49.70" E

NEW 9x9m TELECOMMUNICATION BASESTATION WITH A 54m LATTICE MAST FOR MTN (PTY) LTD

## ADDRESS:

OFF THE R33 NEAR PIETER DE BRUINPARK, BETWEEN HENDRINA AND CAROLINA, MPUMALANGA