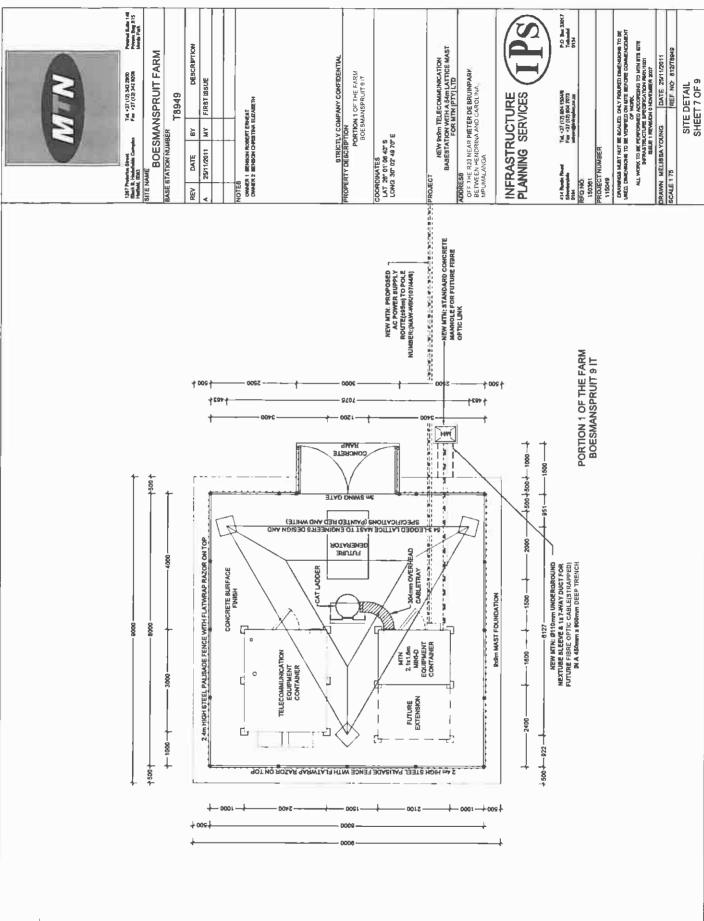

### **BOESMANSPRUIT FARM**

# STRICTLY COMPANY CONFIDENTIAL PROPERTY DESCRIPTION:

PORTION 1 OF THE FARM BOESMANSPRUIT 9 IT

### COORDINATES:

LAT: 26° 01' 06.40" S LONG: 30°02' 49.70" E

### ROJECT:

NEW 9x9m TELECOMMUNICATION BASESTATION WITH A 54m LATTICE MAST FOR MTN (PTY) LTD

#### ADDRESS:

OFF THE R33 NEAR PIETER DE BRUINPARK, BETWEEN HENDRINA AND CAROLINA, MPUMALANGA

TYPICAL 3-LEGGED LATTICE MAST (PAINTED RED & WHITE)

1267 Pretorius Street Block B, Hadefields Complex Hatfield, 0083

Tel. +27 (12) 342 2900 Fax: +27 (12) 342 9208

Postnet Suite 146 Private Bag X15 Menlo Park