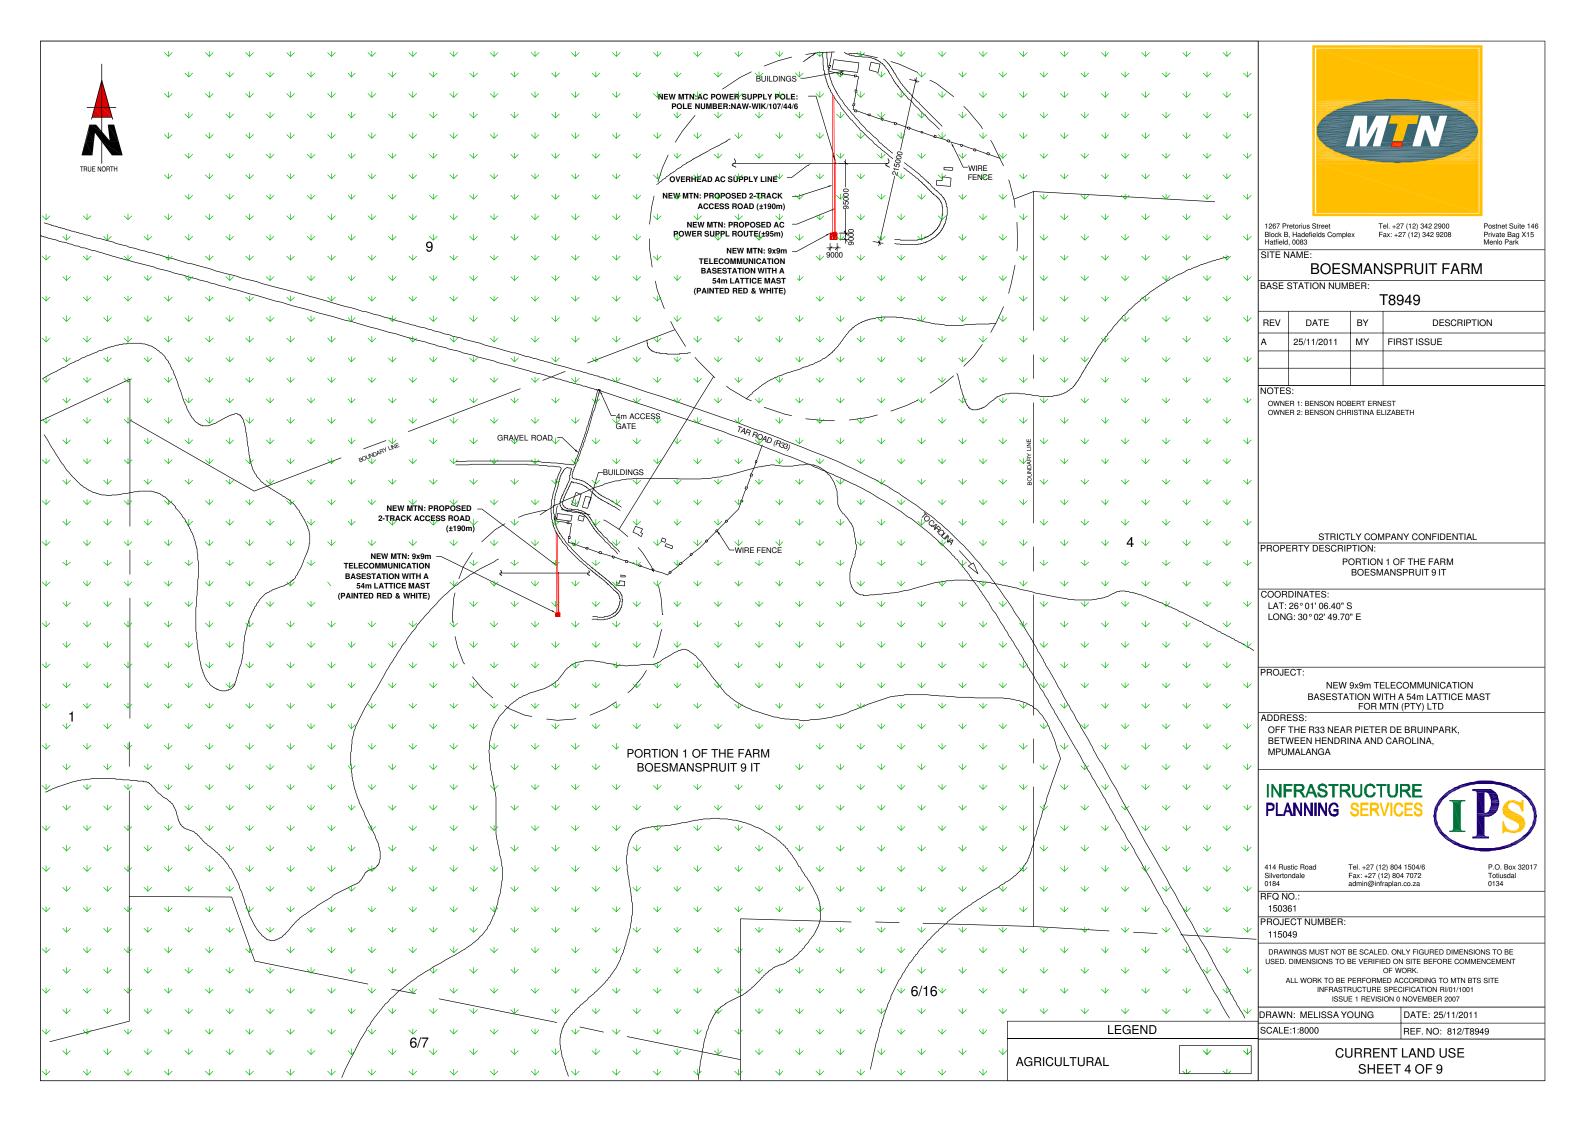

### ROJECT:

NEW 9x9m TELECOMMUNICATION BASESTATION WITH A 54m LATTICE MAST FOR MTN (PTY) LTD

#### ADDRESS:

OFF THE R33 NEAR PIETER DE BRUINPARK, BETWEEN HENDRINA AND CAROLINA, MPUMALANGA