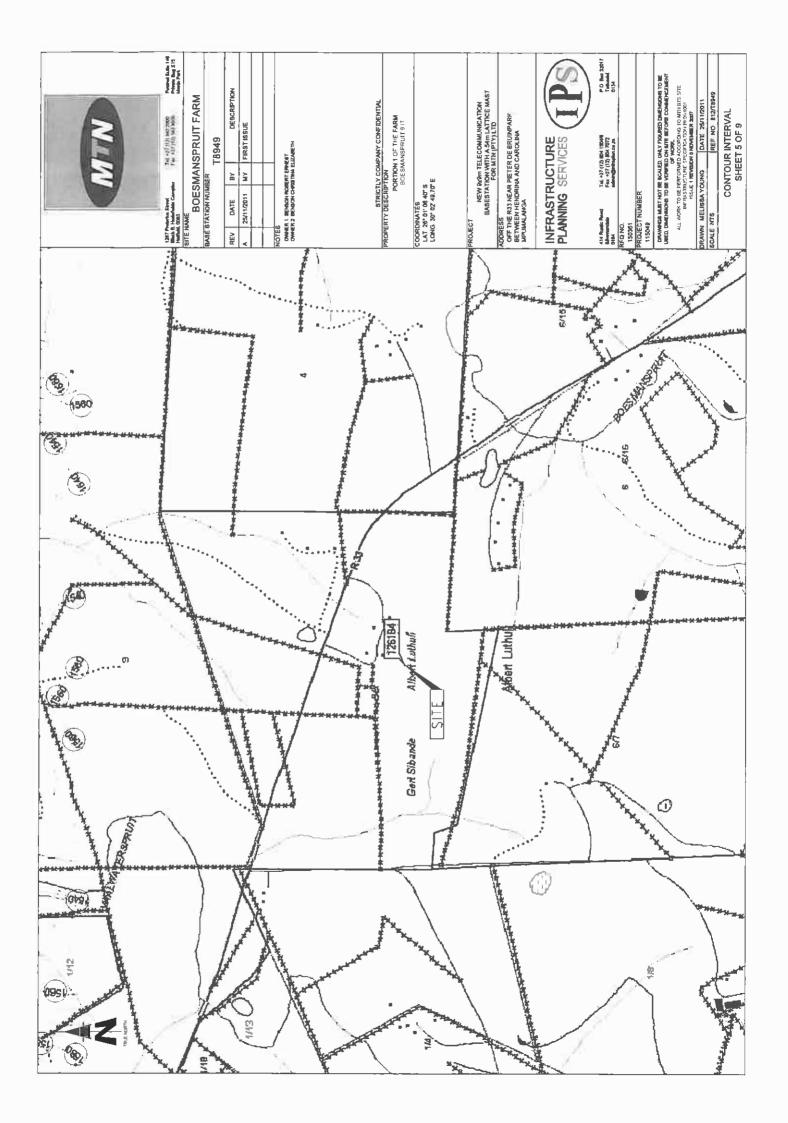

# STRICTLY COMPANY CONFIDENTIAL PROPERTY DESCRIPTION:

PORTION 1 OF THE FARM BOESMANSPRUIT 9 IT

### COORDINATES:

LAT: 26° 01' 06.40" S LONG: 30°02' 49.70" E

### ROJECT:

NEW 9x9m TELECOMMUNICATION BASESTATION WITH A 54m LATTICE MAST FOR MTN (PTY) LTD

#### ADDRESS:

OFF THE R33 NEAR PIETER DE BRUINPARK, BETWEEN HENDRINA AND CAROLINA, MPUMALANGA