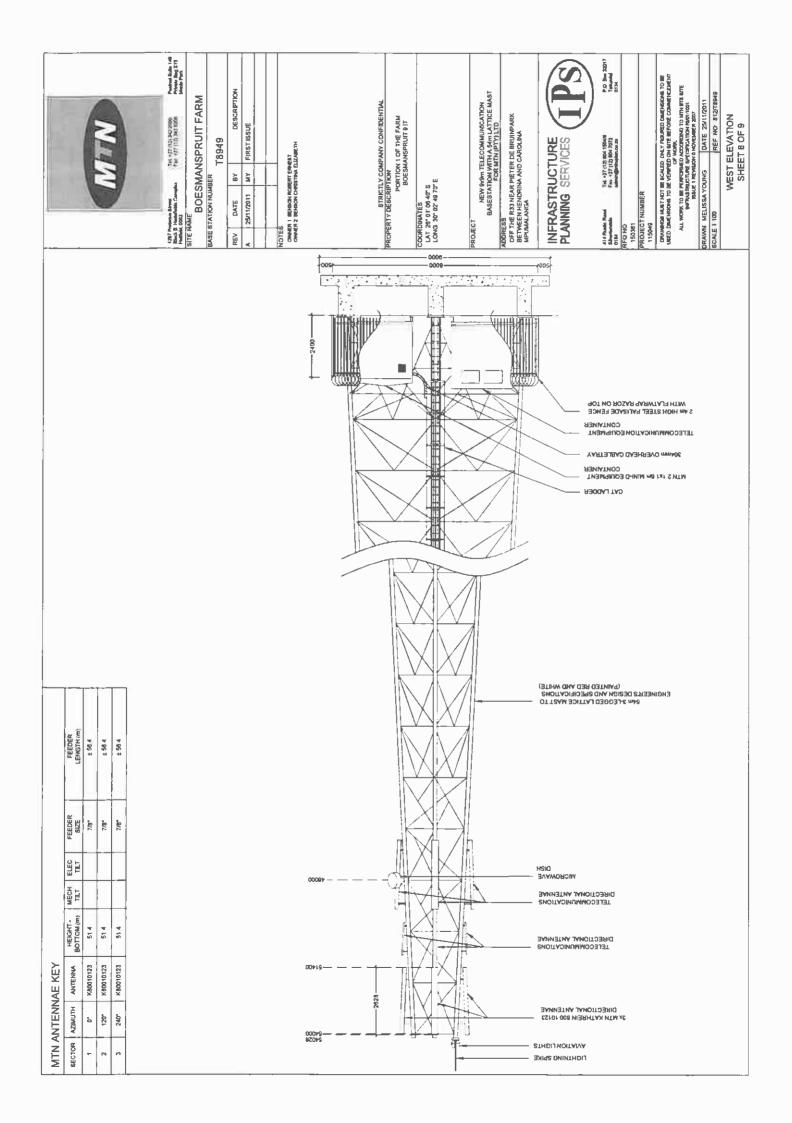

DRAWN: MELISSA YOUNG DATE: 25/11/2011 SCALE:1:100 REF. NO: 812/T8949

> WEST ELEVATION SHEET 8 OF 9

|                 |                                                                     |                                            |                                           |             |                                                                                                 |                                                                                                                                                                                      | ow<br>ow                                                            |
|-----------------|---------------------------------------------------------------------|--------------------------------------------|-------------------------------------------|-------------|-------------------------------------------------------------------------------------------------|--------------------------------------------------------------------------------------------------------------------------------------------------------------------------------------|---------------------------------------------------------------------|
|                 | 54028<br>= 54000                                                    | -51400                                     |                                           | .48000      |                                                                                                 | 2400                                                                                                                                                                                 |                                                                     |
| •               | 2628                                                                |                                            |                                           |             |                                                                                                 | 0008                                                                                                                                                                                 | PRO  COC LA LO  PRO  ADD OF BE MP                                   |
| LIGHTNING SPIKE | AVIATION LIGHTS REIN 800 10123 - VAL ANTENNAE                       | TELECOMMUNICATIONS<br>DIRECTIONAL ANTENNAE | TELECOMMUNICATIONS - DIRECTIONAL ANTENNAE | MICROWAVE - | TICE MAST TO SECIFICATIONS ED AND WHITE)                                                        |                                                                                                                                                                                      | IN<br>PL                                                            |
|                 | AVIATION LIGHT<br>3x MTN KATHREIN 800 10123<br>DIRECTIONAL ANTENNAE | TELECON                                    | TELECOM                                   |             | 54m 3-LEGGED LATTICE MAST TO<br>ENGINEER'S DESIGN AND SPECIFICATIONS<br>(PAINTED RED AND WHITE) | CAT LADDER MTN 2.1x1.6m MINI-D EQUIPMENT CONTAINER 304mm OVERHEAD CABLETRAY ELECOMMUNICATION EQUIPMENT CONTAINER CONTAINER 304m HIGH STEEL PALISADE FENCE WITH FLATWRAP RAZOR ON TOP | A14 F<br>Silver<br>0184<br>RFQ<br>150<br>PRO.<br>115<br>DRA<br>USEI |

TYPICAL 3-LEGGED LATTICE MAST (PAINTED RED & WHITE)

1267 Pretorius Street Block B, Hadefields Complex Hatfield, 0083

Tel. +27 (12) 342 2900 Fax: +27 (12) 342 9208

Postnet Suite 146 Private Bag X15 Menlo Park