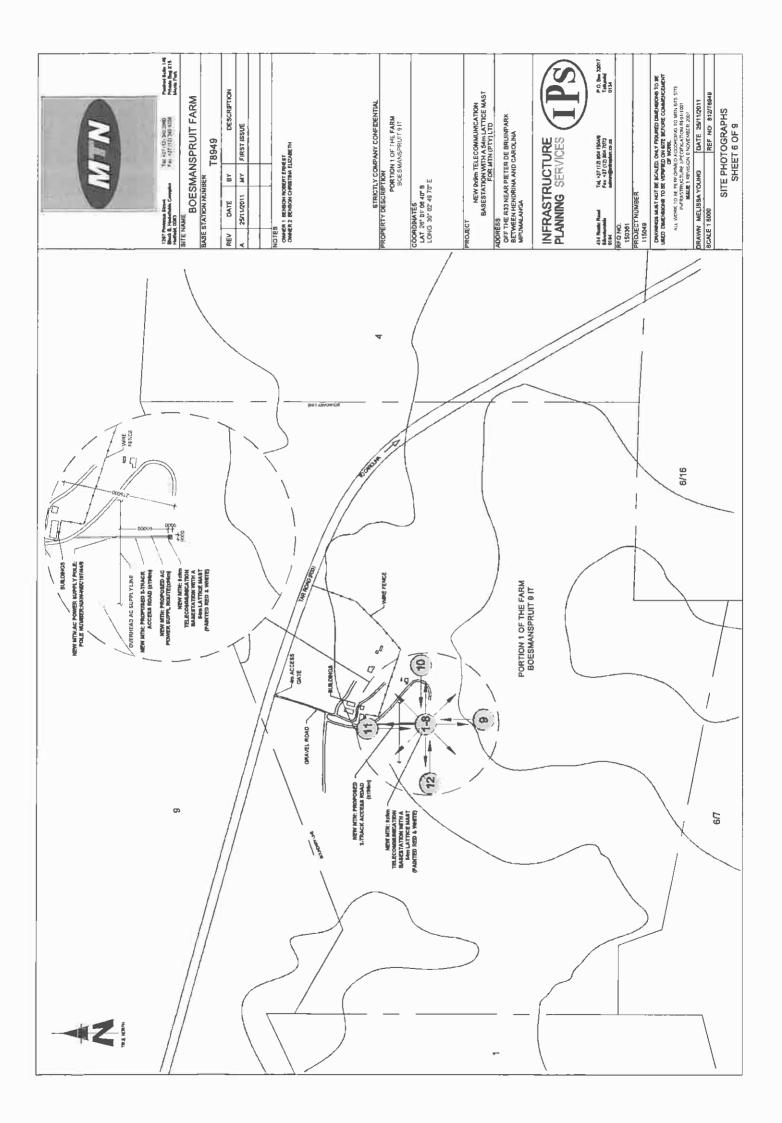

#### **BOESMANSPRUIT FARM**

BASE STATION NUMBER:

#### T8949

| REV | DATE       | BY | DESCRIPTION |
|-----|------------|----|-------------|
| А   | 25/11/2011 | MY | FIRST ISSUE |
|     |            |    |             |
|     |            |    |             |

#### PROPERTY DESCRIPTION:

PORTION 1 OF THE FARM BOESMANSPRUIT 9 IT

#### COORDINATES:

LAT: 26° 01' 06.40" S LONG: 30°02' 49.70" E

NEW 9x9m TELECOMMUNICATION BASESTATION WITH A 54m LATTICE MAST FOR MTN (PTY) LTD

## ADDRESS:

OFF THE R33 NEAR PIETER DE BRUINPARK, BETWEEN HENDRINA AND CAROLINA, MPUMALANGA