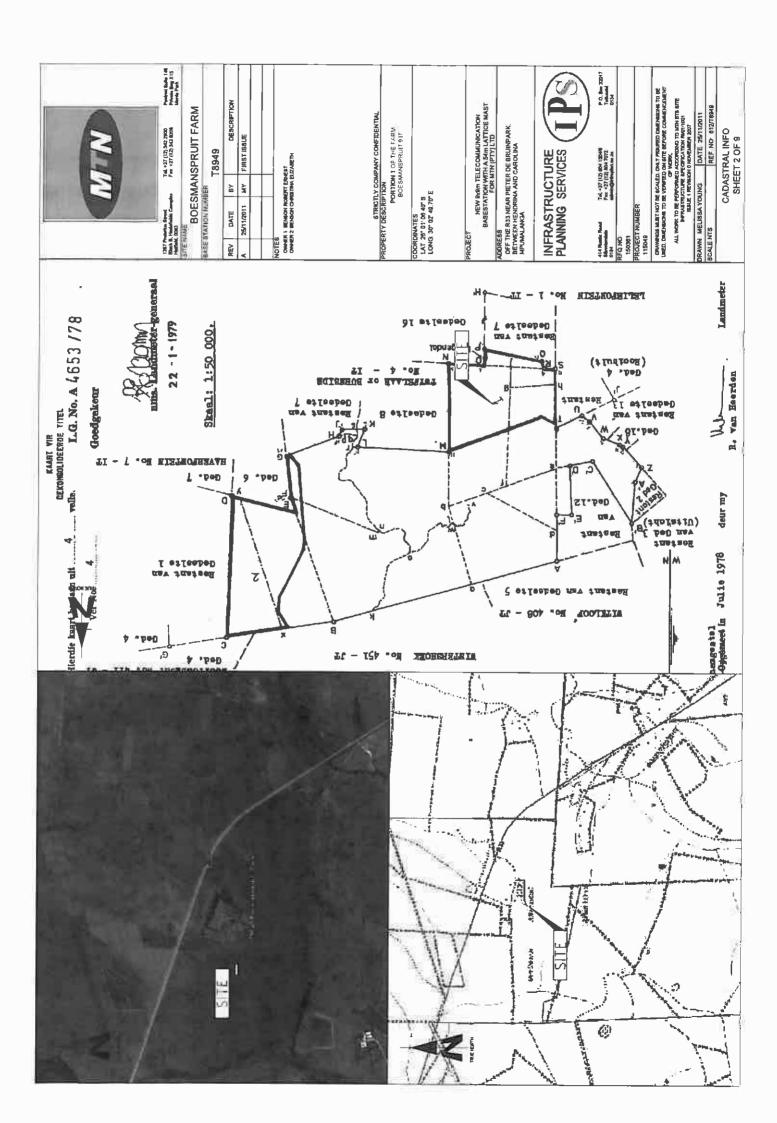

### **BOESMANSPRUIT FARM**

# STRICTLY COMPANY CONFIDENTIAL PROPERTY DESCRIPTION:

PORTION 1 OF THE FARM BOESMANSPRUIT 9 IT

### COORDINATES:

LAT: 26° 01' 06.40" S LONG: 30°02' 49.70" E

### ROJECT:

NEW 9x9m TELECOMMUNICATION BASESTATION WITH A 54m LATTICE MAST FOR MTN (PTY) LTD

#### ADDRESS:

OFF THE R33 NEAR PIETER DE BRUINPARK, BETWEEN HENDRINA AND CAROLINA, MPUMALANGA