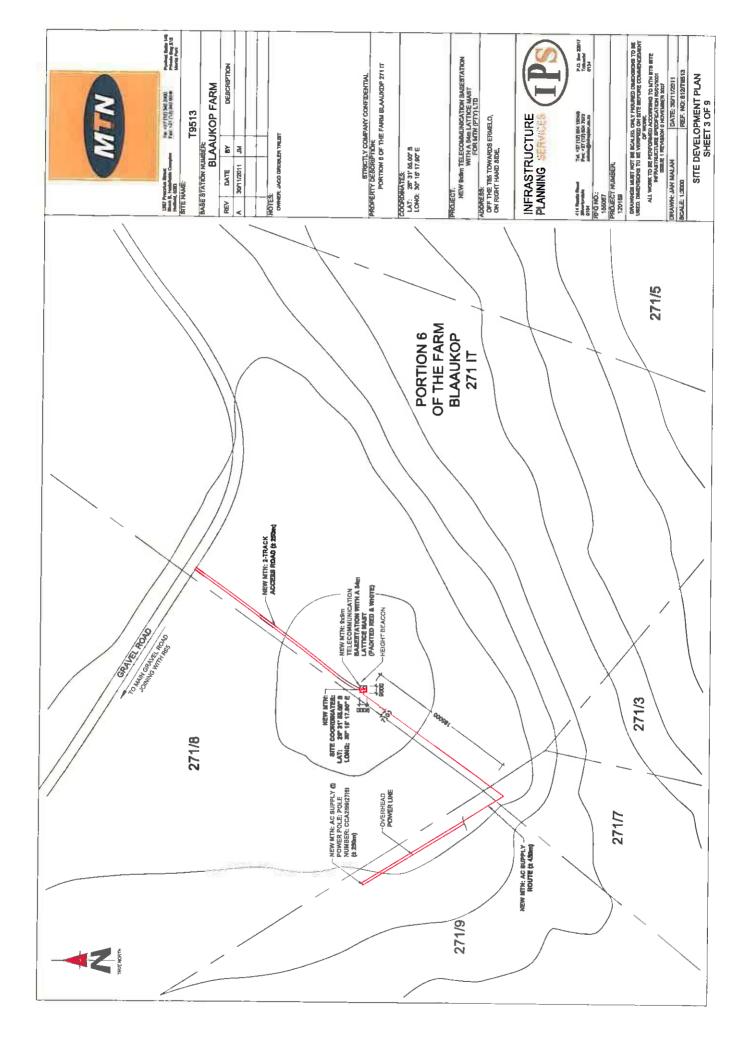

| 1267 P                     | retorius Street                                                        |                                              | <b>2 (</b> 12) 342 29                     |          | Postnet Suite 146                   |
|----------------------------|------------------------------------------------------------------------|----------------------------------------------|-------------------------------------------|----------|-------------------------------------|
| Block E<br>Hatfield        |                                                                        |                                              | : +27 (12) 342 92                         |          | Private Bag X15<br>Menlo Park       |
| BASE                       | STATION NUM                                                            |                                              | 9513                                      |          |                                     |
| DAGE                       |                                                                        |                                              | KOP FA                                    | RM       |                                     |
| REV                        | DATE                                                                   | BY                                           | DE                                        | SCRIPT   | ION                                 |
| A                          | 30/11/2011                                                             | JM                                           |                                           |          |                                     |
|                            |                                                                        |                                              |                                           |          |                                     |
| COOR<br>LAT:               | ERTY DESCRI<br>PORTION<br>RDINATES:<br>26° 31' 55.0<br>G: 30° 15' 17.9 | PTION:<br>6 OF THE<br>00" S                  | PANY CONFI                                |          |                                     |
| ADDR                       |                                                                        | ITH A 54r                                    | IUNICATION<br>n LATTICE M<br>IN (PTY) LTE | AST      | TATION                              |
| OFF                        | THE T65 TOW<br>RIGHT HAND S                                            |                                              | RMELO,                                    |          |                                     |
|                            | FRASTR<br>ANNING                                                       |                                              |                                           |          | PS                                  |
| 414 Ru<br>Silverto<br>0184 | ondale                                                                 | Tel. +27 (12)<br>Fax: +27 (12<br>admln@Infra | ) 804 7072                                |          | P.O. Box 32017<br>Totiusdal<br>0134 |
| 1550                       | )87                                                                    |                                              |                                           |          |                                     |
| PROJI<br>1201              | ECT NUMBER:<br>169                                                     |                                              |                                           |          |                                     |
| USED                       | WINGS MUST NO<br>. DIMENSIONS TO<br>ALL WORK TO BE<br>INFRAST          | D BE VERIF<br>C<br>E PERFORM                 | IED ON SITE BI<br>F WORK.                 | EFORE CO | OMMENCEMENT                         |
|                            | ISSU                                                                   | JE 1 REVIS                                   | ON 0 NOVEMBI                              | ER 2007  |                                     |
|                            | /N: JAN MALAI<br>E: 1:3000                                             | N                                            | REF. NO                                   |          |                                     |
|                            | SITE                                                                   |                                              | OPMEN<br>T 3 OF 9                         |          | N                                   |