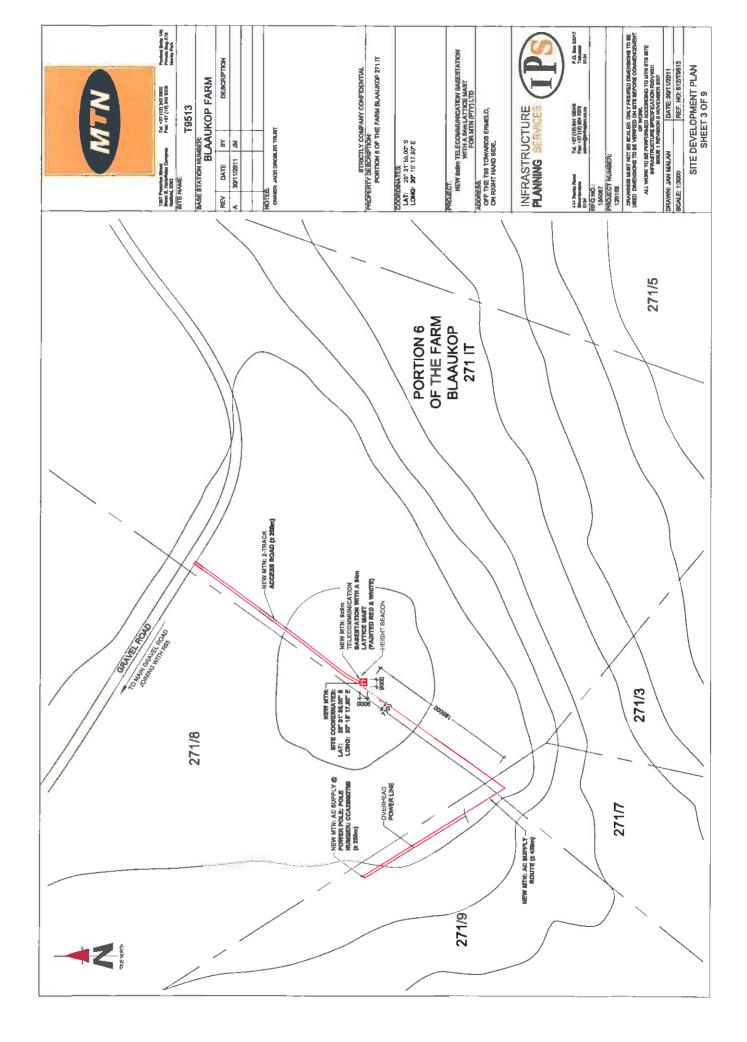

| 1267 P                     | retorius Street                                                        |                                              | <b>2 (</b> 12) 342 29                     |          | Postnet Suite 146                   |
|----------------------------|------------------------------------------------------------------------|----------------------------------------------|-------------------------------------------|----------|-------------------------------------|
| Block E<br>Hatfield        |                                                                        |                                              | : +27 (12) 342 92                         |          | Private Bag X15<br>Menlo Park       |
| BASE                       | STATION NUM                                                            |                                              | 9513                                      |          |                                     |
| DAGE                       |                                                                        |                                              | KOP FA                                    | RM       |                                     |
| REV                        | DATE                                                                   | BY                                           | DE                                        | SCRIPT   | ION                                 |
| A                          | 30/11/2011                                                             | JM                                           |                                           |          |                                     |
|                            |                                                                        |                                              |                                           |          |                                     |
| COOR<br>LAT:               | ERTY DESCRI<br>PORTION<br>RDINATES:<br>26° 31' 55.0<br>G: 30° 15' 17.9 | PTION:<br>6 OF THE<br>00" S                  | PANY CONFI                                |          |                                     |
| ADDR                       |                                                                        | ITH A 54r                                    | IUNICATION<br>n LATTICE M<br>IN (PTY) LTE | AST      | TATION                              |
| OFF                        | THE T65 TOW<br>RIGHT HAND S                                            |                                              | RMELO,                                    |          |                                     |
|                            | FRASTR<br>ANNING                                                       |                                              |                                           |          | PS                                  |
| 414 Ru<br>Silverto<br>0184 | ondale                                                                 | Tel. +27 (12)<br>Fax: +27 (12<br>admln@Infra | ) 804 7072                                |          | P.O. Box 32017<br>Totiusdal<br>0134 |
| 1550                       | )87                                                                    |                                              |                                           |          |                                     |
| PROJI<br>1201              | ECT NUMBER:<br>169                                                     |                                              |                                           |          |                                     |
| USED                       | WINGS MUST NO<br>. DIMENSIONS TO<br>ALL WORK TO BE<br>INFRAST          | D BE VERIF<br>C<br>E PERFORM                 | IED ON SITE BI<br>F WORK.                 | EFORE CO | OMMENCEMENT                         |
|                            | ISSU                                                                   | JE 1 REVIS                                   | ON 0 NOVEMBI                              | ER 2007  |                                     |
|                            | /N: JAN MALAI<br>E: 1:3000                                             | N                                            | REF. NO                                   |          |                                     |
|                            | SITE                                                                   |                                              | OPMEN<br>T 3 OF 9                         |          | N                                   |