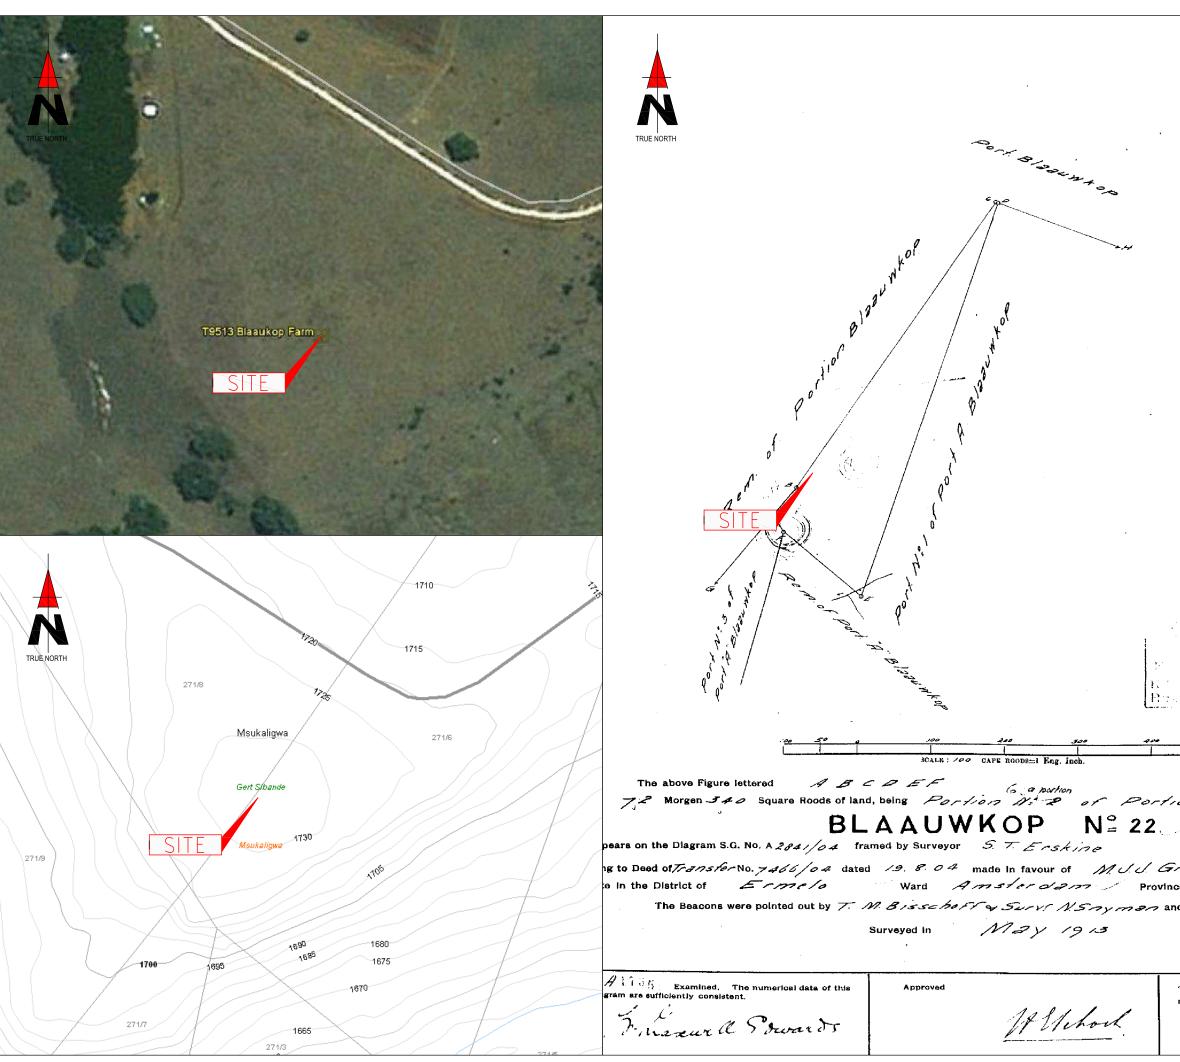

| 1267 P                     | retorius Street                                                        |                                              | <b>2 (</b> 12) 342 29                     |          | Postnet Suite 146                   |
|----------------------------|------------------------------------------------------------------------|----------------------------------------------|-------------------------------------------|----------|-------------------------------------|
| Block E<br>Hatfield        |                                                                        |                                              | : +27 (12) 342 92                         |          | Private Bag X15<br>Menlo Park       |
| BASE                       | STATION NUM                                                            |                                              | 9513                                      |          |                                     |
| DAGE                       |                                                                        |                                              | KOP FA                                    | RM       |                                     |
| REV                        | DATE                                                                   | BY                                           | DE                                        | SCRIPT   | ION                                 |
| A                          | 30/11/2011                                                             | JM                                           |                                           |          |                                     |
|                            |                                                                        |                                              |                                           |          |                                     |
| COOR<br>LAT:               | ERTY DESCRI<br>PORTION<br>RDINATES:<br>26° 31' 55.0<br>G: 30° 15' 17.9 | PTION:<br>6 OF THE<br>00" S                  | PANY CONFI                                |          |                                     |
| ADDR                       |                                                                        | ITH A 54r                                    | IUNICATION<br>n LATTICE M<br>IN (PTY) LTE | AST      | TATION                              |
| OFF                        | THE T65 TOW<br>RIGHT HAND S                                            |                                              | RMELO,                                    |          |                                     |
|                            | FRASTR<br>ANNING                                                       |                                              |                                           |          | PS                                  |
| 414 Ru<br>Silverto<br>0184 | ondale                                                                 | Tel. +27 (12)<br>Fax: +27 (12<br>admln@Infra | ) 804 7072                                |          | P.O. Box 32017<br>Totiusdal<br>0134 |
| 1550                       | )87                                                                    |                                              |                                           |          |                                     |
| PROJI<br>1201              | ECT NUMBER:<br>169                                                     |                                              |                                           |          |                                     |
| USED                       | WINGS MUST NO<br>. DIMENSIONS TO<br>ALL WORK TO BE<br>INFRAST          | D BE VERIF<br>C<br>E PERFORM                 | IED ON SITE BI<br>F WORK.                 | EFORE CO | OMMENCEMENT                         |
|                            | ISSU                                                                   | JE 1 REVIS                                   | ON 0 NOVEMBI                              | ER 2007  |                                     |
|                            | /N: JAN MALAI<br>E: 1:3000                                             | N                                            | REF. NO                                   |          |                                     |
|                            | SITE                                                                   |                                              | OPMEN<br>T 3 OF 9                         |          | N                                   |