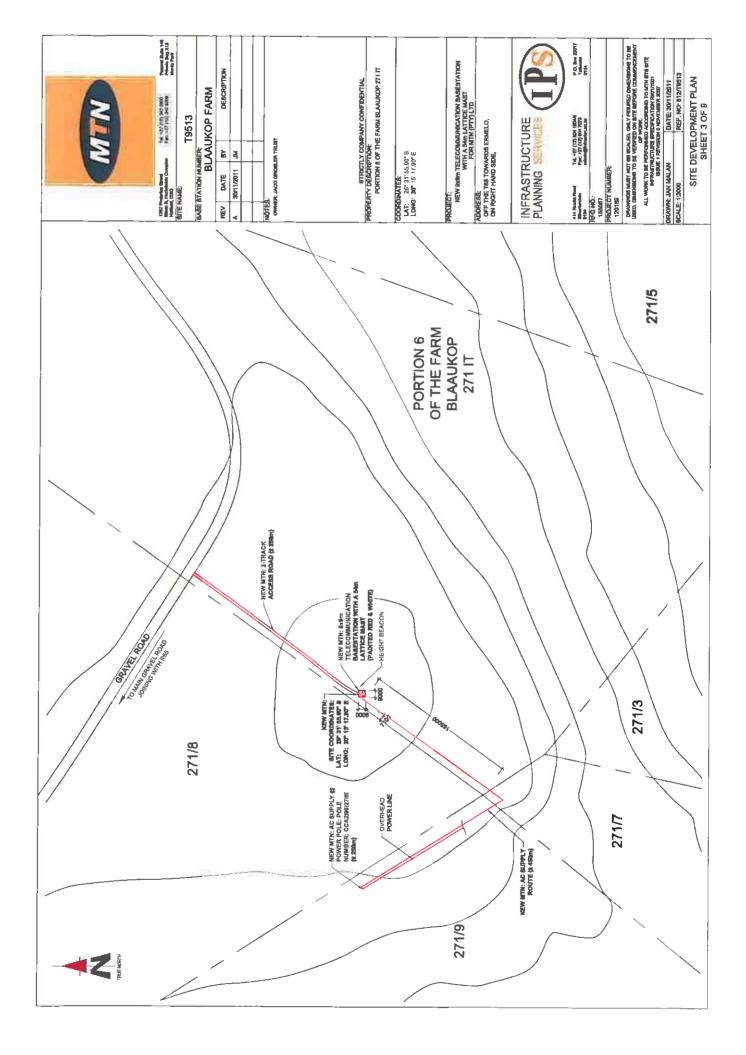

| 1267 P                     | retorius Street                                                        |                                              | <b>2 (</b> 12) 342 29                     |          | Postnet Suite 146                   |
|----------------------------|------------------------------------------------------------------------|----------------------------------------------|-------------------------------------------|----------|-------------------------------------|
| Block E<br>Hatfield        |                                                                        |                                              | : +27 (12) 342 92                         |          | Private Bag X15<br>Menlo Park       |
| BASE                       | STATION NUM                                                            |                                              | 9513                                      |          |                                     |
| DAGE                       |                                                                        |                                              | KOP FA                                    | RM       |                                     |
| REV                        | DATE                                                                   | BY                                           | DE                                        | SCRIPT   | ION                                 |
| A                          | 30/11/2011                                                             | JM                                           |                                           |          |                                     |
|                            |                                                                        |                                              |                                           |          |                                     |
| COOR<br>LAT:               | ERTY DESCRI<br>PORTION<br>RDINATES:<br>26° 31' 55.0<br>G: 30° 15' 17.9 | PTION:<br>6 OF THE<br>00" S                  | PANY CONFI                                |          |                                     |
| ADDR                       |                                                                        | ITH A 54r                                    | IUNICATION<br>n LATTICE M<br>IN (PTY) LTE | AST      | TATION                              |
| OFF                        | THE T65 TOW<br>RIGHT HAND S                                            |                                              | RMELO,                                    |          |                                     |
|                            | FRASTR<br>ANNING                                                       |                                              |                                           |          | PS                                  |
| 414 Ru<br>Silverto<br>0184 | ondale                                                                 | Tel. +27 (12)<br>Fax: +27 (12<br>admln@Infra | ) 804 7072                                |          | P.O. Box 32017<br>Totiusdal<br>0134 |
| 1550                       | )87                                                                    |                                              |                                           |          |                                     |
| PROJI<br>1201              | ECT NUMBER:<br>169                                                     |                                              |                                           |          |                                     |
| USED                       | WINGS MUST NO<br>. DIMENSIONS TO<br>ALL WORK TO BE<br>INFRAST          | D BE VERIF<br>C<br>E PERFORM                 | IED ON SITE BI<br>F WORK.                 | EFORE CO | OMMENCEMENT                         |
|                            | ISSU                                                                   | JE 1 REVIS                                   | ON 0 NOVEMBI                              | ER 2007  |                                     |
|                            | /N: JAN MALAI<br>E: 1:3000                                             | N                                            | REF. NO                                   |          |                                     |
|                            | SITE                                                                   |                                              | OPMEN<br>T 3 OF 9                         |          | N                                   |