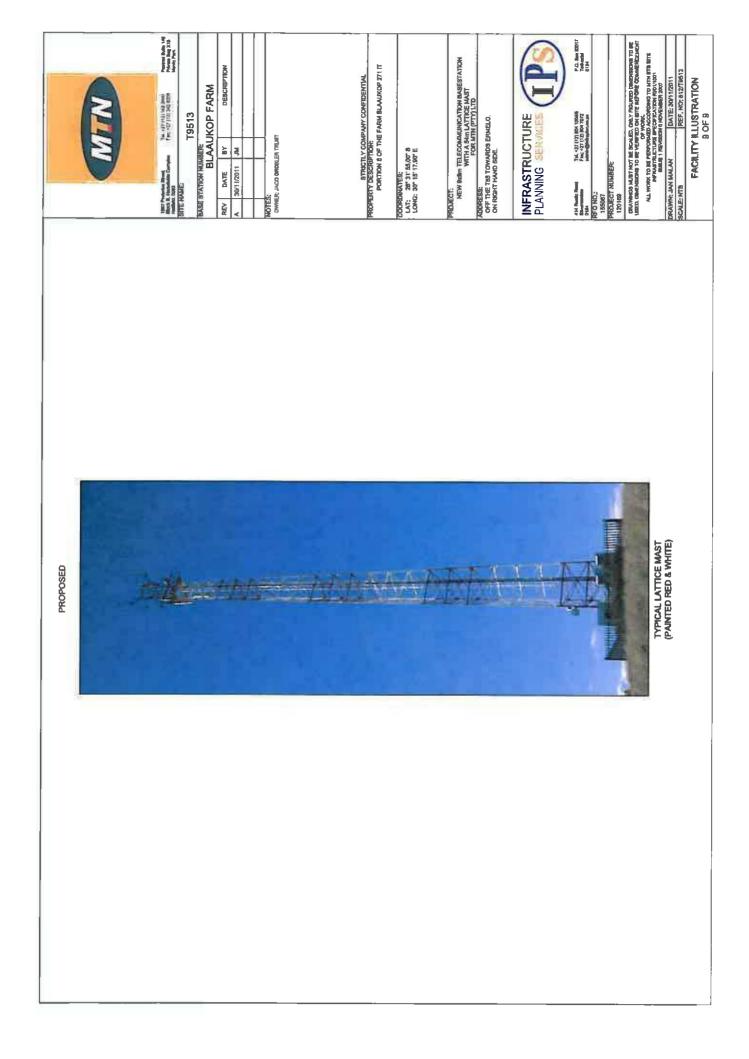

# PROPOSED

TYPICAL LATTICE MAST (PAINTED RED & WHITE)

| 1267 F                | 1267 Pretorius Street Tel. +27 (12) 342 2900 Postnet Suite 146                                                                                                                 |            |                                                        |                                          |  |  |  |  |  |  |
|-----------------------|--------------------------------------------------------------------------------------------------------------------------------------------------------------------------------|------------|--------------------------------------------------------|------------------------------------------|--|--|--|--|--|--|
| Block E<br>Hatfield   | 3, Hadefields Comple<br>d, 0083<br>NAME:                                                                                                                                       | ex F       | ax: +27 (12) 342 920                                   |                                          |  |  |  |  |  |  |
| BASE                  | STATION NUM                                                                                                                                                                    | IBER:      | T9513                                                  |                                          |  |  |  |  |  |  |
|                       | BL                                                                                                                                                                             |            | JKOP FAF                                               | RM                                       |  |  |  |  |  |  |
| REV                   | DATE                                                                                                                                                                           | BY         | DES                                                    | SCRIPTION                                |  |  |  |  |  |  |
| A                     | 30/11/2011                                                                                                                                                                     | JM         |                                                        |                                          |  |  |  |  |  |  |
|                       |                                                                                                                                                                                |            |                                                        |                                          |  |  |  |  |  |  |
| NOTE                  | I<br>S:<br>IER: JACO GROBL                                                                                                                                                     | I          | I                                                      |                                          |  |  |  |  |  |  |
| COOF<br>LAT<br>LON    | STRICTLY COMPANY CONFIDENTIAL<br>PROPERTY DESCRIPTION:<br>PORTION 6 OF THE FARM BLAAUKOP 271 IT<br>COORDINATES:<br>LAT: 26° 31' 55.00" S<br>LONG: 30° 15' 17.90" E<br>PROJECT: |            |                                                        |                                          |  |  |  |  |  |  |
| ADDR                  | ESS:                                                                                                                                                                           | FOR        | 4m LATTICE MA<br>MTN (PTY) LTD                         | ST                                       |  |  |  |  |  |  |
|                       | THE T65 TOW<br>RIGHT HAND S                                                                                                                                                    |            | -NWELU,                                                |                                          |  |  |  |  |  |  |
| PL/                   | INFRASTRUCTURE<br>PLANNING SERVICES                                                                                                                                            |            |                                                        |                                          |  |  |  |  |  |  |
| Silverto<br>0184      | ondale                                                                                                                                                                         | Fax: +27 ( | 2) 804 1504/6<br>12) 804 7072<br>rap <b>l</b> an.co.za | P.O. Box 32017<br>Totiusdal<br>0134      |  |  |  |  |  |  |
| RFQ N<br>1550<br>PROJ |                                                                                                                                                                                |            |                                                        |                                          |  |  |  |  |  |  |
| 1201                  |                                                                                                                                                                                |            |                                                        |                                          |  |  |  |  |  |  |
| USED                  | . DIMENSIONS TO                                                                                                                                                                | D BE VER   | IFIED ON SITE BEI<br>OF WORK.                          | ED DIMENSIONS TO BE<br>FORE COMMENCEMENT |  |  |  |  |  |  |
|                       | INFRAST                                                                                                                                                                        | RUCTUR     |                                                        |                                          |  |  |  |  |  |  |
| DRAW                  | /N: JAN MALAN                                                                                                                                                                  | ٧          | DATE: 30/                                              | 11/2011                                  |  |  |  |  |  |  |
| SCALE                 | E: NTS                                                                                                                                                                         |            | REF. NO:                                               | 812/T9513                                |  |  |  |  |  |  |
|                       | FAC                                                                                                                                                                            | ILITY      | ILLUSTRA<br>9 OF 9                                     | TION                                     |  |  |  |  |  |  |