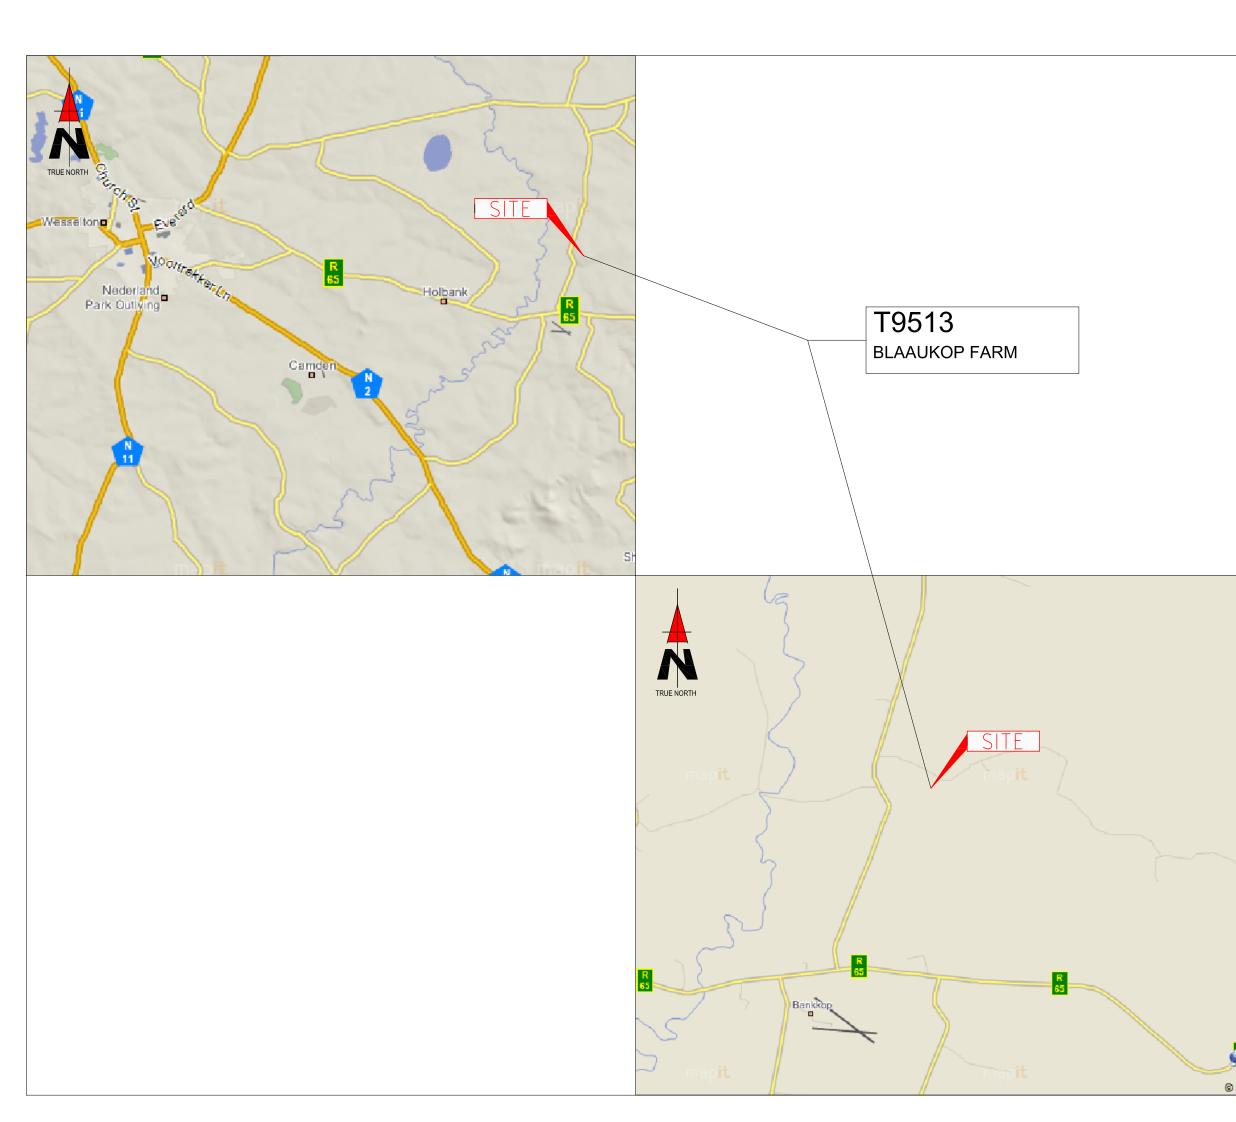

**Appendix A: Site Plans** 

|          | Block E<br>Hatfield        | retorius Street<br>3, Hadefields Comple<br>4, 0083 | T                            | iel. +27 (12) 342 290<br>iax: +27 (12) 342 92                                      |                                    | Postnet Suite 146<br>Private Bag X15<br>Menio Park |
|----------|----------------------------|----------------------------------------------------|------------------------------|------------------------------------------------------------------------------------|------------------------------------|----------------------------------------------------|
|          | SITE N                     | JAME:                                              |                              | T9513                                                                              |                                    |                                                    |
|          | DAGE                       |                                                    |                              | JKOP FA                                                                            | RM                                 |                                                    |
|          | REV                        | DATE                                               | BY                           | DE                                                                                 | SCRIPT                             | ION                                                |
|          | A                          | 30/11/2011                                         | JM                           |                                                                                    |                                    |                                                    |
|          |                            |                                                    |                              |                                                                                    |                                    |                                                    |
|          |                            | ER: JACO GROBL<br>STRICI<br>ERTY DESCRI            | LY COM                       | MPANY CONFI<br>E FARM BLAA                                                         |                                    |                                                    |
|          |                            |                                                    |                              |                                                                                    |                                    |                                                    |
|          | LAT:                       | DINATES:<br>26° 31' 55.(<br>G: 30° 15' 17.9        |                              |                                                                                    |                                    |                                                    |
|          | PROJE                      | NEW 9x9m TE<br>W                                   | ITH A 54                     | IMUNICATION<br>4m LATTICE M<br>//TN (PTY) LTD                                      | AST                                | ATION                                              |
|          |                            | ESS:<br>THE T65 TOW<br>RIGHT HAND S                |                              | ERMELO,                                                                            |                                    |                                                    |
| <i>[</i> |                            | FRASTR<br>ANNING                                   |                              |                                                                                    |                                    | PS                                                 |
|          | 414 Ru<br>Silverto<br>0184 | ondale                                             | Fax: +27 (                   | 2) 804 1504/6<br>12) 804 7072<br>fraplan.co.za                                     |                                    | P.O. Box 32017<br>Totiusdal<br>0134                |
|          | 1550                       |                                                    |                              |                                                                                    |                                    |                                                    |
|          | 1201                       |                                                    |                              |                                                                                    |                                    |                                                    |
|          | USED                       | DIMENSIONS TO<br>ALL WORK TO BE<br>INFRAST         | ) be ver<br>Perfof<br>Ructur | LED. ONLY FIGU<br>IFIED ON SITE BE<br>OF WORK.<br>RMED ACCORDIN<br>E SPECIFICATION | FORE CC<br>G TO MTN<br>N RI/01/100 | MMENCEMENT                                         |
|          | DRAW                       | N: JAN MALAN                                       |                              | DATE: 30                                                                           |                                    |                                                    |
| 1        | SCALE                      | : NTS                                              |                              | REF. NO:                                                                           | 812/T95                            | 513                                                |
| SI       |                            |                                                    |                              | ALITY MAF<br>ET 1 OF 9                                                             |                                    |                                                    |