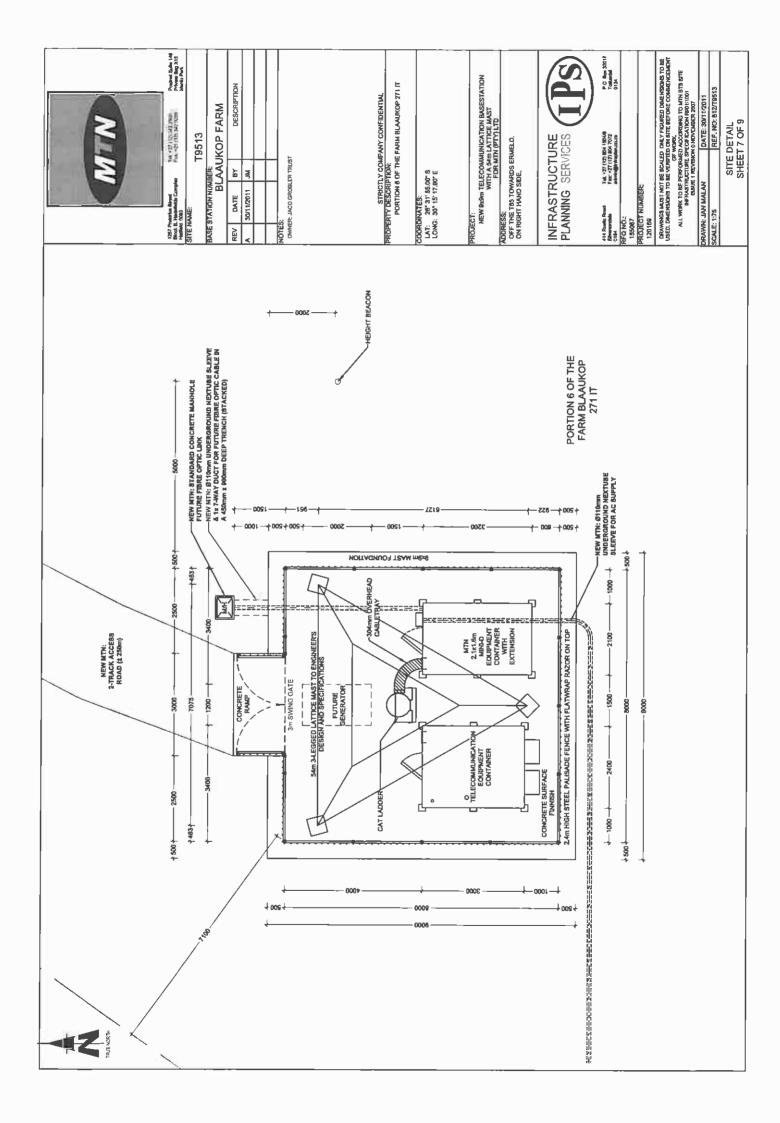

13. General view on site establishment area

**Appendix C: Facility Illustrations** 

|          |                            |                                                    | М           |                                               | Y                                   |                                                    |  |  |  |  |  |
|----------|----------------------------|----------------------------------------------------|-------------|-----------------------------------------------|-------------------------------------|----------------------------------------------------|--|--|--|--|--|
|          |                            |                                                    |             |                                               |                                     |                                                    |  |  |  |  |  |
|          |                            | retorius Street<br>3, Hadefields Comple<br>1, 0083 |             | el. +27 (12) 34<br>ax: +27 (12) 34            |                                     | Postnet Suite 146<br>Private Bag X15<br>Menlo Park |  |  |  |  |  |
|          |                            | IAME:                                              |             | T9513                                         |                                     |                                                    |  |  |  |  |  |
| E        | BASE                       | STATION NUM                                        |             | JKOP F                                        | ARM                                 |                                                    |  |  |  |  |  |
| ł        | REV                        | DATE                                               | BY          |                                               | DESCRIPT                            | ION                                                |  |  |  |  |  |
| F        | ł                          | 30/11/2011                                         | JM          |                                               |                                     |                                                    |  |  |  |  |  |
| ┝        |                            |                                                    |             |                                               |                                     |                                                    |  |  |  |  |  |
|          | IOTE                       |                                                    |             |                                               |                                     |                                                    |  |  |  |  |  |
|          | OWN                        | ER: JACO GROBL                                     | ER IRUS     | 51                                            |                                     |                                                    |  |  |  |  |  |
|          |                            |                                                    |             |                                               |                                     |                                                    |  |  |  |  |  |
|          |                            |                                                    |             |                                               |                                     |                                                    |  |  |  |  |  |
|          |                            |                                                    |             |                                               |                                     |                                                    |  |  |  |  |  |
|          |                            |                                                    |             |                                               |                                     |                                                    |  |  |  |  |  |
|          |                            |                                                    |             |                                               |                                     |                                                    |  |  |  |  |  |
|          | ROP                        | STRICI<br>ERTY DESCRI                              |             | MPANY CO                                      | NFIDENTIA                           | L                                                  |  |  |  |  |  |
| ľ        |                            |                                                    |             | E FARM BL                                     | AAUKOP 2                            | 71 IT                                              |  |  |  |  |  |
|          |                            | DINATES:                                           |             |                                               |                                     |                                                    |  |  |  |  |  |
|          | LAT:                       |                                                    |             |                                               |                                     |                                                    |  |  |  |  |  |
|          | LON                        | G. 30 15 17.8                                      | 10 E        |                                               |                                     |                                                    |  |  |  |  |  |
|          |                            |                                                    |             |                                               |                                     |                                                    |  |  |  |  |  |
| F        | PROJE                      | ECT:                                               |             |                                               |                                     |                                                    |  |  |  |  |  |
|          |                            | NEW 9x9m TE<br>W                                   | ITH A 54    | IMUNICATI<br>4m LATTICI<br>/ITN (PTY) I       | E MAST                              | TATION                                             |  |  |  |  |  |
| F        |                            |                                                    |             |                                               |                                     |                                                    |  |  |  |  |  |
|          |                            | THE T65 TOW<br>RIGHT HAND S                        |             | ERIVIELO,                                     |                                     |                                                    |  |  |  |  |  |
|          |                            |                                                    |             |                                               |                                     |                                                    |  |  |  |  |  |
|          |                            | RASTR                                              |             |                                               |                                     |                                                    |  |  |  |  |  |
|          |                            | ANNING                                             |             |                                               |                                     | PS                                                 |  |  |  |  |  |
|          | 414 Ru<br>Silverto<br>0184 | ondale                                             | Fax: +27 (  | 2) 804 1504/6<br>12) 804 7072<br>raplan.co.za |                                     | P.O. Box 32017<br>Totiusdal<br>0134                |  |  |  |  |  |
| F        | RFQ N<br>1550              | 10.:                                               | -           |                                               |                                     |                                                    |  |  |  |  |  |
| F        |                            | ECT NUMBER:                                        |             |                                               |                                     |                                                    |  |  |  |  |  |
| ┢        | DRAV                       | VINGS MUST NO                                      |             |                                               |                                     |                                                    |  |  |  |  |  |
|          |                            | . DIMENSIONS TO<br>ALL WORK TO BE<br>INFRAST       | PERFOR      | OF WORK.<br>MED ACCOR                         |                                     | N BTS SITE                                         |  |  |  |  |  |
|          |                            | ISSU                                               | E 1 REVI    | SION 0 NOVE                                   | MBER 2007                           |                                                    |  |  |  |  |  |
| $\vdash$ |                            | N: JAN MALAN                                       | ١           |                                               | 30/11/201 <sup>2</sup><br>NO:812/T9 |                                                    |  |  |  |  |  |
| f        |                            |                                                    | <u>د</u> ات |                                               |                                     |                                                    |  |  |  |  |  |
|          |                            |                                                    |             | E DETA<br>ET 7 OF                             |                                     |                                                    |  |  |  |  |  |