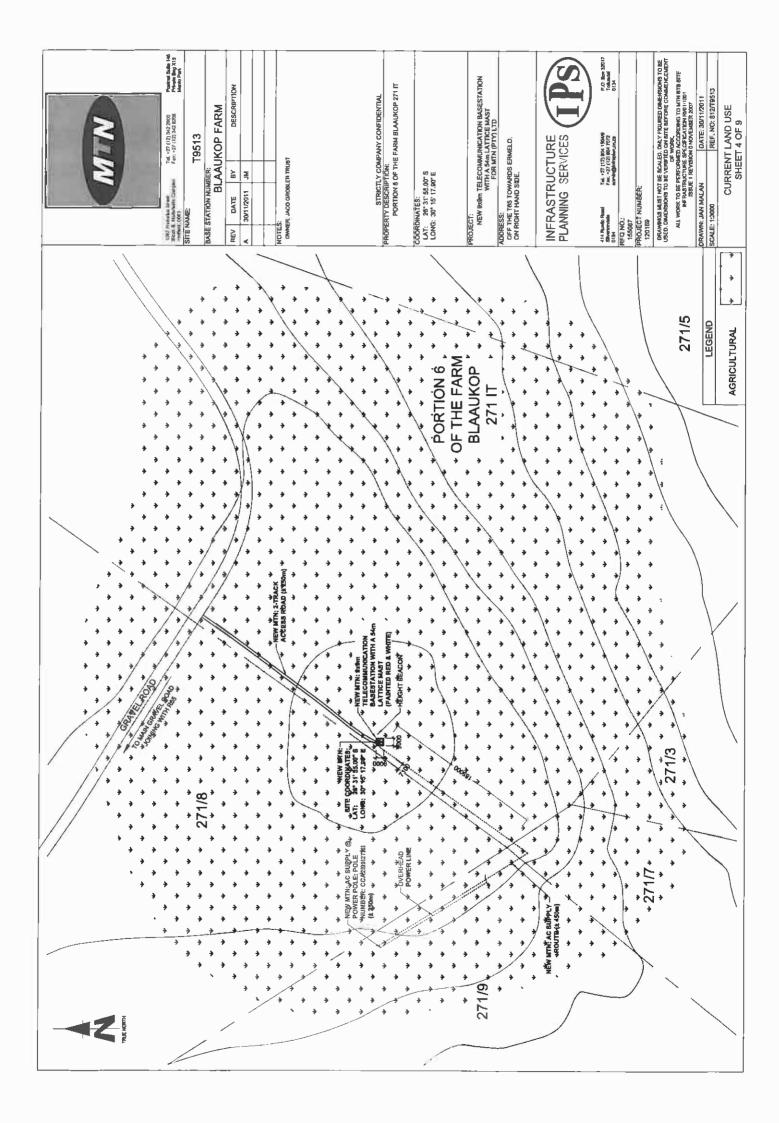

| 1267 P                     | retorius Street                                                        |                                              | <b>2 (</b> 12) 342 29                     |          | Postnet Suite 146                   |
|----------------------------|------------------------------------------------------------------------|----------------------------------------------|-------------------------------------------|----------|-------------------------------------|
| Block E<br>Hatfield        |                                                                        |                                              | : +27 (12) 342 92                         |          | Private Bag X15<br>Menlo Park       |
| BASE                       | STATION NUM                                                            |                                              | 9513                                      |          |                                     |
| DAGE                       |                                                                        |                                              | KOP FA                                    | RM       |                                     |
| REV                        | DATE                                                                   | BY                                           | DE                                        | SCRIPT   | ION                                 |
| A                          | 30/11/2011                                                             | JM                                           |                                           |          |                                     |
|                            |                                                                        |                                              |                                           |          |                                     |
| COOR<br>LAT:               | ERTY DESCRI<br>PORTION<br>RDINATES:<br>26° 31' 55.0<br>G: 30° 15' 17.9 | PTION:<br>6 OF THE<br>00" S                  | PANY CONFI                                |          |                                     |
| ADDR                       |                                                                        | ITH A 54r                                    | IUNICATION<br>n LATTICE M<br>IN (PTY) LTE | AST      | TATION                              |
| OFF                        | THE T65 TOW<br>RIGHT HAND S                                            |                                              | RMELO,                                    |          |                                     |
|                            | FRASTR<br>ANNING                                                       |                                              |                                           |          | PS                                  |
| 414 Ru<br>Silverto<br>0184 | ondale                                                                 | Tel. +27 (12)<br>Fax: +27 (12<br>admln@Infra | ) 804 7072                                |          | P.O. Box 32017<br>Totiusdal<br>0134 |
| 1550                       | )87                                                                    |                                              |                                           |          |                                     |
| PROJI<br>1201              | ECT NUMBER:<br>169                                                     |                                              |                                           |          |                                     |
| USED                       | WINGS MUST NO<br>. DIMENSIONS TO<br>ALL WORK TO BE<br>INFRAST          | D BE VERIF<br>C<br>E PERFORM                 | IED ON SITE BI<br>F WORK.                 | EFORE CO | OMMENCEMENT                         |
|                            | ISSU                                                                   | JE 1 REVIS                                   | ON 0 NOVEMBI                              | ER 2007  |                                     |
|                            | /N: JAN MALAI<br>E: 1:3000                                             | N                                            | REF. NO                                   |          |                                     |
|                            | SITE                                                                   |                                              | OPMEN<br>T 3 OF 9                         |          | N                                   |