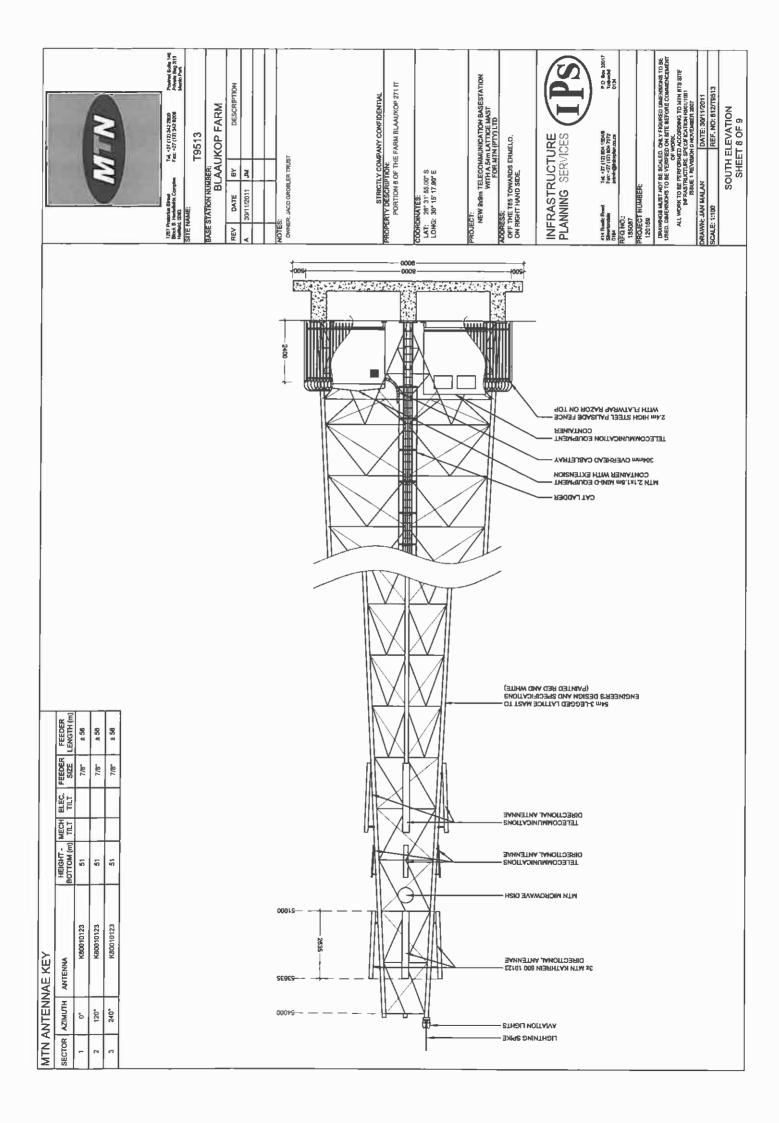

|                            |                                                 | M                            |                                                         | V                                         |                                                    |
|----------------------------|-------------------------------------------------|------------------------------|---------------------------------------------------------|-------------------------------------------|----------------------------------------------------|
|                            | retorius Street<br>, Hadefields Compl<br>, 0083 |                              | el. +27 (12) 34<br>ax: +27 (12) 34                      |                                           | Postnet Suite 146<br>Private Bag X15<br>Menlo Park |
| SITEN                      | IAME:                                           | -                            | T9513                                                   |                                           |                                                    |
| BASE                       | STATION NUM                                     |                              | JKOP F                                                  | ARM                                       |                                                    |
| REV                        | DATE                                            | BY                           |                                                         | DESCRIP                                   | TION                                               |
| A                          | 30/11/2011                                      | JM                           |                                                         |                                           |                                                    |
|                            |                                                 |                              |                                                         |                                           |                                                    |
|                            |                                                 | LY COM                       | MPANY CO                                                | NFIDENTI                                  | AL                                                 |
|                            | ERTY DESCRI<br>PORTION (<br>DINATES:            |                              | IE FARM BI                                              | -AAUKOP :                                 | 271 IT                                             |
| LAT:                       |                                                 |                              |                                                         |                                           |                                                    |
| PROJE                      | NEW 9x9m TE<br>W                                | ITH A 54                     | 1MUNICATI<br>4m LATTIC<br>4TN (PTY)                     | E MAST                                    | STATION                                            |
|                            | ESS:<br>THE T65 TOW<br>RIGHT HAND S             |                              | ERMELO,                                                 |                                           |                                                    |
|                            | RASTR                                           |                              |                                                         |                                           | PS                                                 |
| 414 Ru<br>Silverto<br>0184 | ndale                                           | Fax: +27 (                   | 2) 804 1504/6<br>12) 804 7072<br>frap <b>l</b> an.co.za |                                           | P.O. Box 32017<br>Totiusdal<br>0134                |
| 1550                       | 87                                              |                              |                                                         |                                           |                                                    |
| 1201                       | ECT NUMBER:<br>69                               |                              |                                                         |                                           |                                                    |
| USED                       | ALL WORK TO BE<br>INFRAST                       | ) be ver<br>Perfof<br>Ructur | IFIED ON SIT<br>OF WORK.                                | E BEFORE C<br>RDING TO M1<br>TION RI/01/1 | COMMENCEMENT                                       |
| DRAW                       | N: JAN MALAN                                    | ١                            | DATE                                                    | : 30/11/201                               | 11                                                 |
| SCALE                      | : 1:100                                         |                              |                                                         | NO: 812/T                                 | 9513                                               |
|                            | S                                               |                              | HELEVA<br>ET 8 OI                                       |                                           |                                                    |