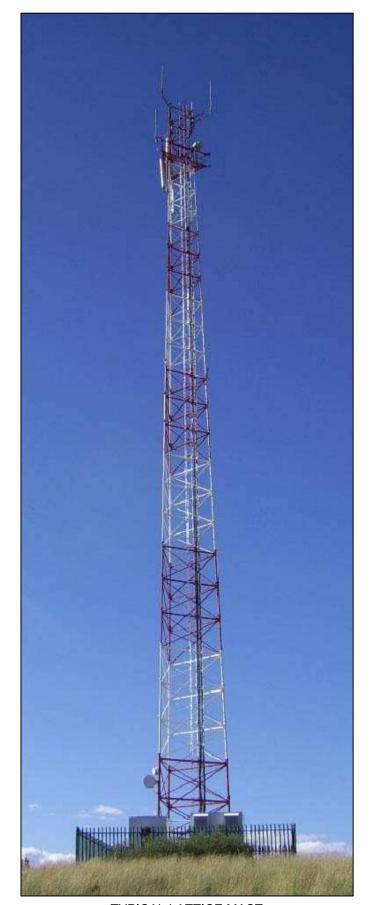

# PROPOSED

TYPICAL LATTICE MAST (PAINTED RED & WHITE)

| 1267 F                | 1267 Pretorius Street Tel. +27 (12) 342 2900 Postnet Suite 146                                                                                                                 |            |                                                        |                                          |  |  |  |  |  |  |
|-----------------------|--------------------------------------------------------------------------------------------------------------------------------------------------------------------------------|------------|--------------------------------------------------------|------------------------------------------|--|--|--|--|--|--|
| Block E<br>Hatfield   | 3, Hadefields Comple<br>d, 0083<br>NAME:                                                                                                                                       | ex F       | ax: +27 (12) 342 920                                   |                                          |  |  |  |  |  |  |
| BASE                  | STATION NUM                                                                                                                                                                    | IBER:      | T9513                                                  |                                          |  |  |  |  |  |  |
|                       | BL                                                                                                                                                                             |            | JKOP FAF                                               | RM                                       |  |  |  |  |  |  |
| REV                   | DATE                                                                                                                                                                           | BY         | DES                                                    | SCRIPTION                                |  |  |  |  |  |  |
| A                     | 30/11/2011                                                                                                                                                                     | JM         |                                                        |                                          |  |  |  |  |  |  |
|                       |                                                                                                                                                                                |            |                                                        |                                          |  |  |  |  |  |  |
| NOTE                  | I<br>S:<br>IER: JACO GROBL                                                                                                                                                     | I          | I                                                      |                                          |  |  |  |  |  |  |
| COOF<br>LAT<br>LON    | STRICTLY COMPANY CONFIDENTIAL<br>PROPERTY DESCRIPTION:<br>PORTION 6 OF THE FARM BLAAUKOP 271 IT<br>COORDINATES:<br>LAT: 26° 31' 55.00" S<br>LONG: 30° 15' 17.90" E<br>PROJECT: |            |                                                        |                                          |  |  |  |  |  |  |
| ADDR                  | ESS:                                                                                                                                                                           | FOR        | 4m LATTICE MA<br>MTN (PTY) LTD                         | ST                                       |  |  |  |  |  |  |
|                       | THE T65 TOW<br>RIGHT HAND S                                                                                                                                                    |            | -NWELU,                                                |                                          |  |  |  |  |  |  |
| PL/                   | INFRASTRUCTURE<br>PLANNING SERVICES                                                                                                                                            |            |                                                        |                                          |  |  |  |  |  |  |
| Silverto<br>0184      | ondale                                                                                                                                                                         | Fax: +27 ( | 2) 804 1504/6<br>12) 804 7072<br>rap <b>l</b> an.co.za | P.O. Box 32017<br>Totiusdal<br>0134      |  |  |  |  |  |  |
| RFQ N<br>1550<br>PROJ |                                                                                                                                                                                |            |                                                        |                                          |  |  |  |  |  |  |
| 1201                  |                                                                                                                                                                                |            |                                                        |                                          |  |  |  |  |  |  |
| USED                  | . DIMENSIONS TO                                                                                                                                                                | D BE VER   | IFIED ON SITE BEI<br>OF WORK.                          | ED DIMENSIONS TO BE<br>FORE COMMENCEMENT |  |  |  |  |  |  |
|                       | INFRAST                                                                                                                                                                        | RUCTUR     |                                                        |                                          |  |  |  |  |  |  |
| DRAW                  | /N: JAN MALAN                                                                                                                                                                  | ٧          | DATE: 30/                                              | 11/2011                                  |  |  |  |  |  |  |
| SCALE                 | E: NTS                                                                                                                                                                         |            | REF. NO:                                               | 812/T9513                                |  |  |  |  |  |  |
|                       | FAC                                                                                                                                                                            | ILITY      | ILLUSTRA<br>9 OF 9                                     | TION                                     |  |  |  |  |  |  |