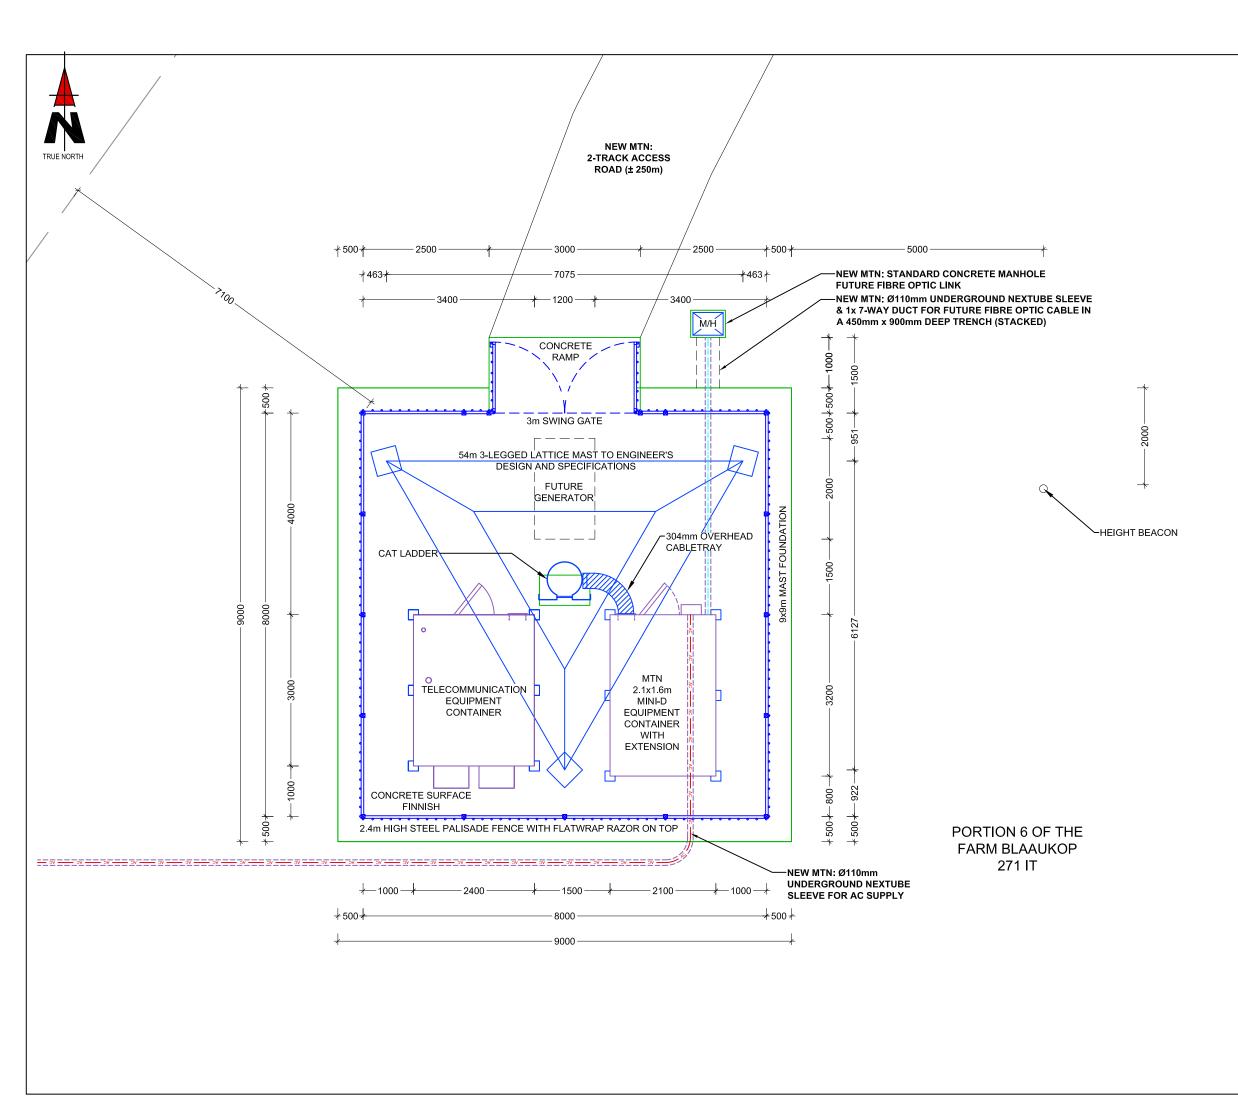

**Appendix A: Site Plans** 

|          | Block E<br>Hatfield        | retorius Street<br>3, Hadefields Comple<br>4, 0083 | T                            | iel. +27 (12) 342 290<br>iax: +27 (12) 342 92                                      |                                    | Postnet Suite 146<br>Private Bag X15<br>Menio Park |
|----------|----------------------------|----------------------------------------------------|------------------------------|------------------------------------------------------------------------------------|------------------------------------|----------------------------------------------------|
|          | SITE N                     | JAME:                                              |                              | T9513                                                                              |                                    |                                                    |
|          | DAGE                       |                                                    |                              | JKOP FA                                                                            | RM                                 |                                                    |
|          | REV                        | DATE                                               | BY                           | DE                                                                                 | SCRIPT                             | ION                                                |
|          | A                          | 30/11/2011                                         | JM                           |                                                                                    |                                    |                                                    |
|          |                            |                                                    |                              |                                                                                    |                                    |                                                    |
|          |                            | ER: JACO GROBL<br>STRICI<br>ERTY DESCRI            | LY COM                       | MPANY CONFI<br>E FARM BLAA                                                         |                                    |                                                    |
|          |                            |                                                    |                              |                                                                                    |                                    |                                                    |
|          | LAT:                       | DINATES:<br>26° 31' 55.(<br>G: 30° 15' 17.9        |                              |                                                                                    |                                    |                                                    |
|          | PROJE                      | NEW 9x9m TE<br>W                                   | ITH A 54                     | IMUNICATION<br>4m LATTICE M<br>//TN (PTY) LTD                                      | AST                                | ATION                                              |
|          |                            | ESS:<br>THE T65 TOW<br>RIGHT HAND S                |                              | ERMELO,                                                                            |                                    |                                                    |
| <i>[</i> |                            | FRASTR<br>ANNING                                   |                              |                                                                                    |                                    | PS                                                 |
|          | 414 Ru<br>Silverto<br>0184 | ondale                                             | Fax: +27 (                   | 2) 804 1504/6<br>12) 804 7072<br>fraplan.co.za                                     |                                    | P.O. Box 32017<br>Totiusdal<br>0134                |
|          | 1550                       |                                                    |                              |                                                                                    |                                    |                                                    |
|          | 1201                       |                                                    |                              |                                                                                    |                                    |                                                    |
|          | USED                       | DIMENSIONS TO<br>ALL WORK TO BE<br>INFRAST         | ) be ver<br>Perfof<br>Ructur | LED. ONLY FIGU<br>IFIED ON SITE BE<br>OF WORK.<br>RMED ACCORDIN<br>E SPECIFICATION | FORE CC<br>G TO MTN<br>N RI/01/100 | MMENCEMENT                                         |
|          | DRAW                       | N: JAN MALAN                                       |                              | DATE: 30                                                                           |                                    |                                                    |
| 1        | SCALE                      | : NTS                                              |                              | REF. NO:                                                                           | 812/T95                            | 513                                                |
| SI       |                            |                                                    |                              | ALITY MAF<br>ET 1 OF 9                                                             |                                    |                                                    |