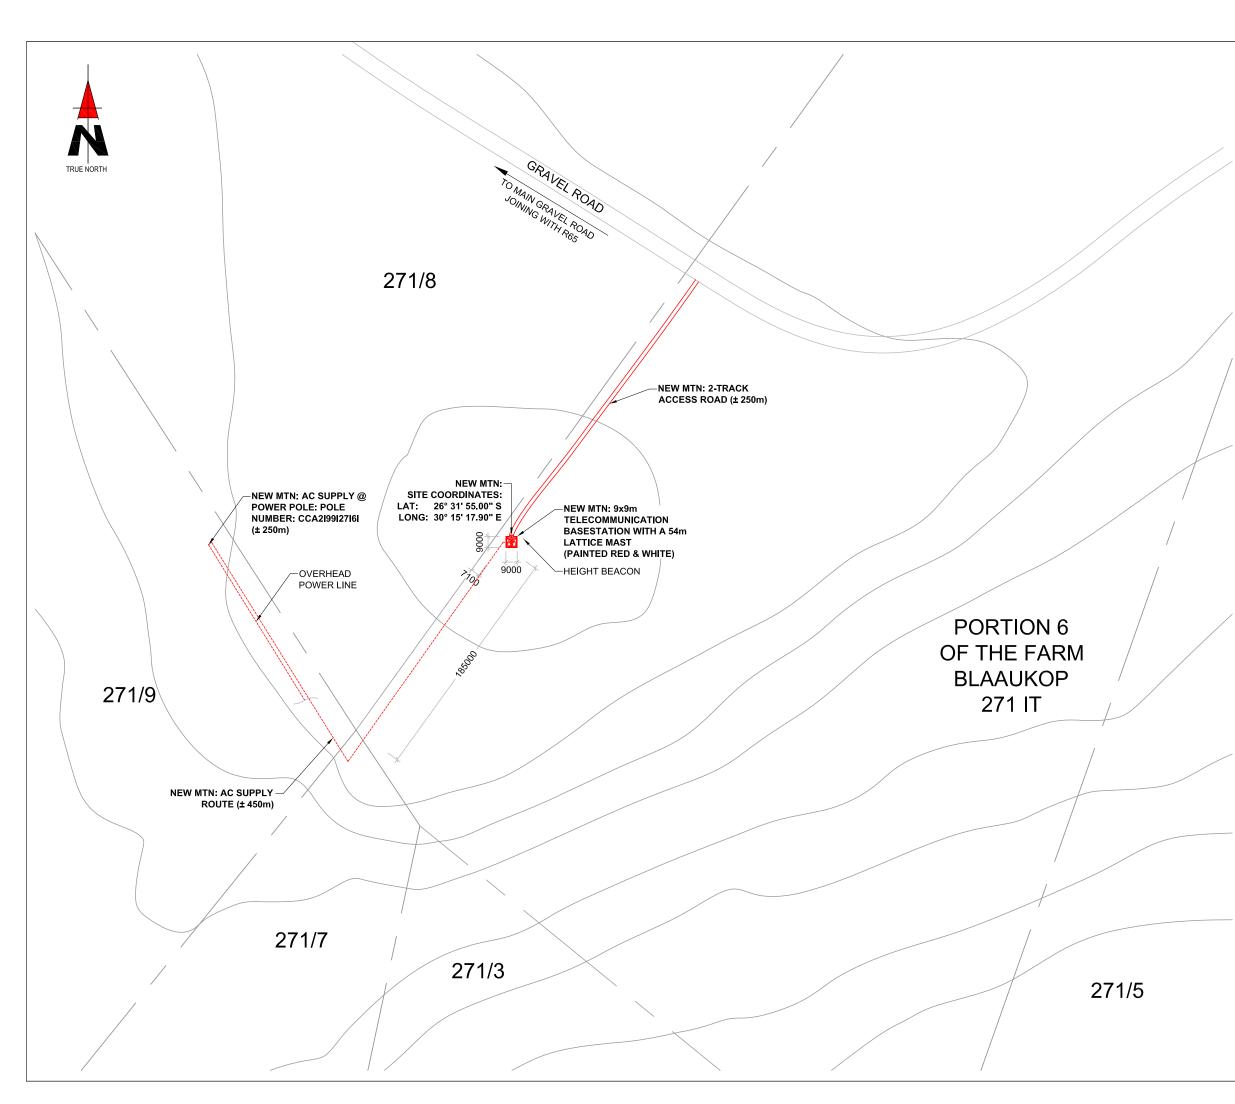

|   |                             |                                 | M           |                                               | V                             |                                                    |
|---|-----------------------------|---------------------------------|-------------|-----------------------------------------------|-------------------------------|----------------------------------------------------|
|   |                             |                                 |             | el. +27 (12) 34<br>ax: +27 (12) 34            |                               | Postnet Suite 146<br>Private Bag X15<br>Menlo Park |
|   |                             |                                 |             | Г9513                                         |                               |                                                    |
|   | BASE                        | STATION NUM                     |             | IKOP F                                        | FARM                          |                                                    |
|   | REV                         | DATE                            | BY          |                                               | DESCRIPT                      | ION                                                |
|   | A                           | 30/11/2011                      | JM          |                                               |                               |                                                    |
|   |                             |                                 |             |                                               |                               |                                                    |
|   | NOTES                       | -                               |             |                                               |                               |                                                    |
| / | OWNE                        | ER: JACO GROBL                  | ER TRUS     | šΤ                                            |                               |                                                    |
|   |                             |                                 |             |                                               |                               |                                                    |
| / |                             |                                 |             |                                               |                               |                                                    |
|   |                             |                                 |             |                                               |                               |                                                    |
| / | PROPI                       | ERTY DESCRI                     | PTION:      |                                               | NFIDENTIAI<br>LAAUKOP 2       |                                                    |
|   |                             | DINATES:                        |             |                                               |                               |                                                    |
| / | LAT:<br>LON                 | 26° 31' 55.0<br>G: 30° 15' 17.9 |             |                                               |                               |                                                    |
| / | PROJE                       | NEW 9x9m TE                     | ITH A 54    | 4m LATTIC                                     | E MAST                        | TATION                                             |
|   | ADDRI                       |                                 |             |                                               | LID                           |                                                    |
| 1 |                             | THE T65 TOW<br>RIGHT HAND S     |             | RMELO,                                        |                               |                                                    |
| 7 |                             | RASTR                           |             |                                               |                               | PS                                                 |
| Ĺ | 414 Ru:<br>Silverto<br>0184 | ndale F                         | Fax: +27 (* | 2) 804 1504/6<br>12) 804 7072<br>raplan.co.za |                               | P.O. Box 32017<br>Totiusdal<br>0134                |
|   | RFQ N<br>1550               |                                 |             |                                               |                               |                                                    |
|   |                             | ECT NUMBER:                     |             |                                               |                               |                                                    |
| _ |                             | VINGS MUST NOT<br>DIMENSIONS TO |             |                                               |                               |                                                    |
| - |                             | ALL WORK TO BE<br>INFRAST       | PERFOR      | OF WORK.<br>MED ACCOF                         | RDING TO MTN<br>TION RI/01/10 | BTS SITE                                           |
|   |                             | N: JAN MALAN                    | 1           |                                               | : 30/11/2011                  |                                                    |
|   | SCALE                       |                                 |             |                                               | NO: 812/T9                    |                                                    |
| 1 |                             | CONT                            |             | INTERV<br>5 OF 9                              | 'ALSHEE                       | T                                                  |