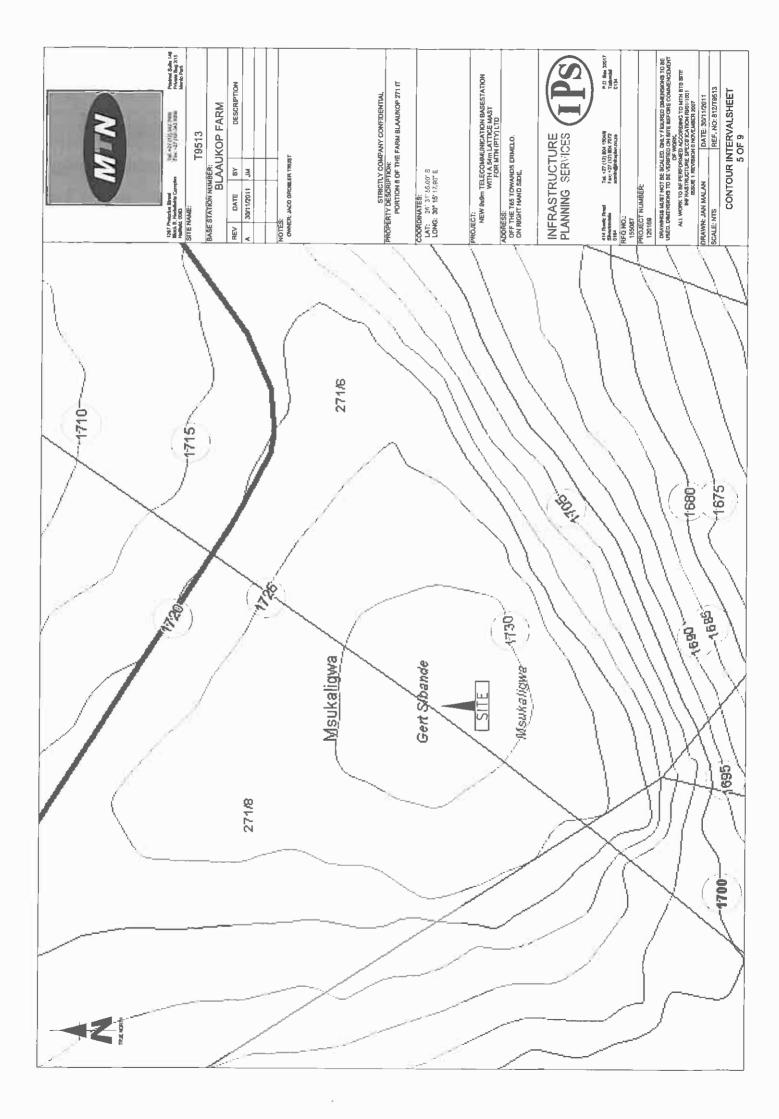

|   |                             |                                 | M           |                                               | V                             |                                                    |
|---|-----------------------------|---------------------------------|-------------|-----------------------------------------------|-------------------------------|----------------------------------------------------|
|   |                             |                                 |             | el. +27 (12) 34<br>ax: +27 (12) 34            |                               | Postnet Suite 146<br>Private Bag X15<br>Menlo Park |
|   |                             |                                 |             | Г9513                                         |                               |                                                    |
|   | BASE                        | STATION NUM                     |             | IKOP F                                        | FARM                          |                                                    |
|   | REV                         | DATE                            | BY          |                                               | DESCRIPT                      | ION                                                |
|   | A                           | 30/11/2011                      | JM          |                                               |                               |                                                    |
|   |                             |                                 |             |                                               |                               |                                                    |
|   | NOTES                       | -                               |             |                                               |                               |                                                    |
| / | OWNE                        | ER: JACO GROBL                  | ER TRUS     | šΤ                                            |                               |                                                    |
|   |                             |                                 |             |                                               |                               |                                                    |
| / |                             |                                 |             |                                               |                               |                                                    |
|   |                             |                                 |             |                                               |                               |                                                    |
| / | PROPI                       | ERTY DESCRI                     | PTION:      |                                               | NFIDENTIAI<br>LAAUKOP 2       |                                                    |
|   |                             | DINATES:                        |             |                                               |                               |                                                    |
| / | LAT:<br>LON                 | 26° 31' 55.0<br>G: 30° 15' 17.9 |             |                                               |                               |                                                    |
| / | PROJE                       | NEW 9x9m TE                     | ITH A 54    | 4m LATTIC                                     | E MAST                        | TATION                                             |
|   | ADDRI                       |                                 |             |                                               | LID                           |                                                    |
| 1 |                             | THE T65 TOW<br>RIGHT HAND S     |             | RMELO,                                        |                               |                                                    |
| 7 |                             | RASTR                           |             |                                               |                               | PS                                                 |
| Ĺ | 414 Ru:<br>Silverto<br>0184 | ndale F                         | Fax: +27 (* | 2) 804 1504/6<br>12) 804 7072<br>raplan.co.za |                               | P.O. Box 32017<br>Totiusdal<br>0134                |
|   | RFQ N<br>1550               |                                 |             |                                               |                               |                                                    |
|   |                             | ECT NUMBER:                     |             |                                               |                               |                                                    |
| _ |                             | VINGS MUST NOT<br>DIMENSIONS TO |             |                                               |                               |                                                    |
| - |                             | ALL WORK TO BE<br>INFRAST       | PERFOR      | OF WORK.<br>MED ACCOF                         | RDING TO MTN<br>TION RI/01/10 | BTS SITE                                           |
|   |                             | N: JAN MALAN                    | 1           |                                               | : 30/11/2011                  |                                                    |
|   | SCALE                       |                                 |             |                                               | NO: 812/T9                    |                                                    |
| 1 |                             | CONT                            |             | INTERV<br>5 OF 9                              | 'ALSHEE                       | T                                                  |