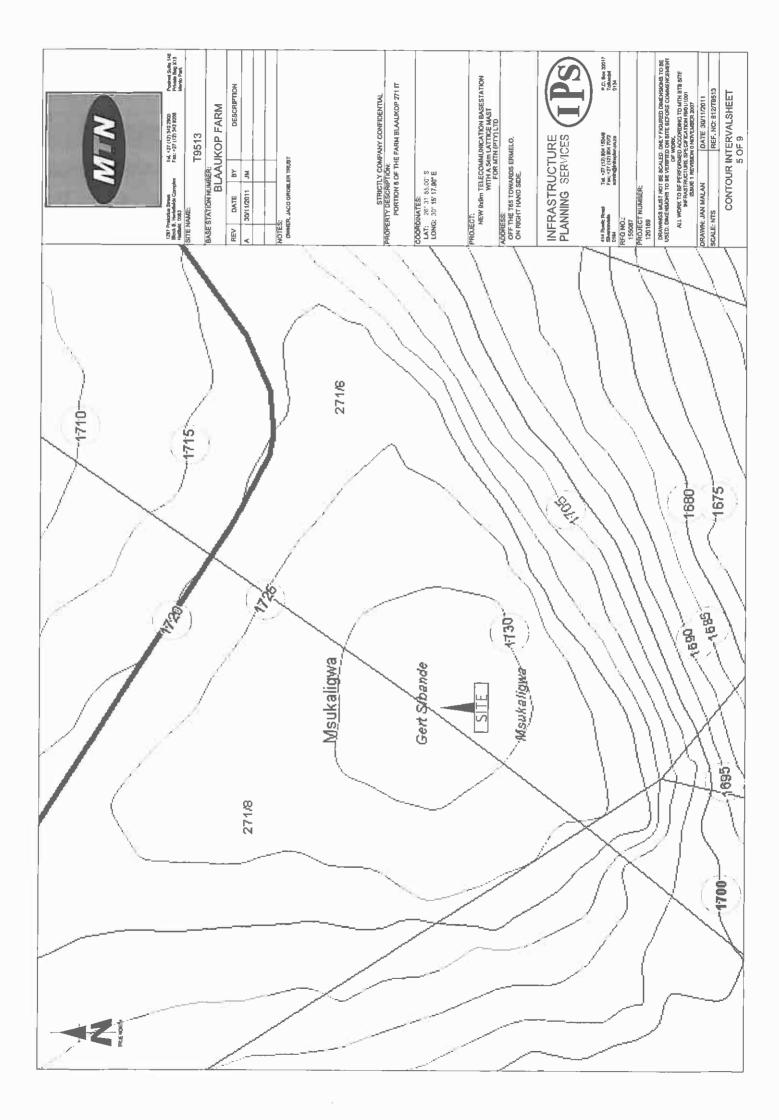

|   |                             |                                 | M           |                                               | V                             |                                                    |
|---|-----------------------------|---------------------------------|-------------|-----------------------------------------------|-------------------------------|----------------------------------------------------|
|   |                             |                                 |             | el. +27 (12) 34<br>ax: +27 (12) 34            |                               | Postnet Suite 146<br>Private Bag X15<br>Menlo Park |
|   |                             |                                 |             | Г9513                                         |                               |                                                    |
|   | BASE                        | STATION NUM                     |             | IKOP F                                        | FARM                          |                                                    |
|   | REV                         | DATE                            | BY          |                                               | DESCRIPT                      | ION                                                |
|   | A                           | 30/11/2011                      | JM          |                                               |                               |                                                    |
|   |                             |                                 |             |                                               |                               |                                                    |
|   | NOTES                       | -                               |             |                                               |                               |                                                    |
| / | OWNE                        | ER: JACO GROBL                  | ER TRUS     | šΤ                                            |                               |                                                    |
|   |                             |                                 |             |                                               |                               |                                                    |
| / |                             |                                 |             |                                               |                               |                                                    |
|   |                             |                                 |             |                                               |                               |                                                    |
| / | PROPI                       | ERTY DESCRI                     | PTION:      |                                               | NFIDENTIAI<br>LAAUKOP 2       |                                                    |
|   |                             | DINATES:                        |             |                                               |                               |                                                    |
| / | LAT:<br>LON                 | 26° 31' 55.0<br>G: 30° 15' 17.9 |             |                                               |                               |                                                    |
| / | PROJE                       | NEW 9x9m TE                     | ITH A 54    | 4m LATTIC                                     | E MAST                        | TATION                                             |
|   | ADDRI                       |                                 |             |                                               | LID                           |                                                    |
| 1 |                             | THE T65 TOW<br>RIGHT HAND S     |             | RMELO,                                        |                               |                                                    |
| 7 |                             | RASTR                           |             |                                               |                               | PS                                                 |
| Ĺ | 414 Ru:<br>Silverto<br>0184 | ndale F                         | Fax: +27 (* | 2) 804 1504/6<br>12) 804 7072<br>raplan.co.za |                               | P.O. Box 32017<br>Totiusdal<br>0134                |
|   | RFQ N<br>1550               |                                 |             |                                               |                               |                                                    |
|   |                             | ECT NUMBER:                     |             |                                               |                               |                                                    |
| _ |                             | VINGS MUST NOT<br>DIMENSIONS TO |             |                                               |                               |                                                    |
| - |                             | ALL WORK TO BE<br>INFRAST       | PERFOR      | OF WORK.<br>MED ACCOF                         | RDING TO MTN<br>TION RI/01/10 | BTS SITE                                           |
|   |                             | N: JAN MALAN                    | 1           |                                               | : 30/11/2011                  |                                                    |
|   | SCALE                       |                                 |             |                                               | NO: 812/T9                    |                                                    |
| 1 |                             | CONT                            |             | INTERV<br>5 OF 9                              | 'ALSHEE                       | T                                                  |