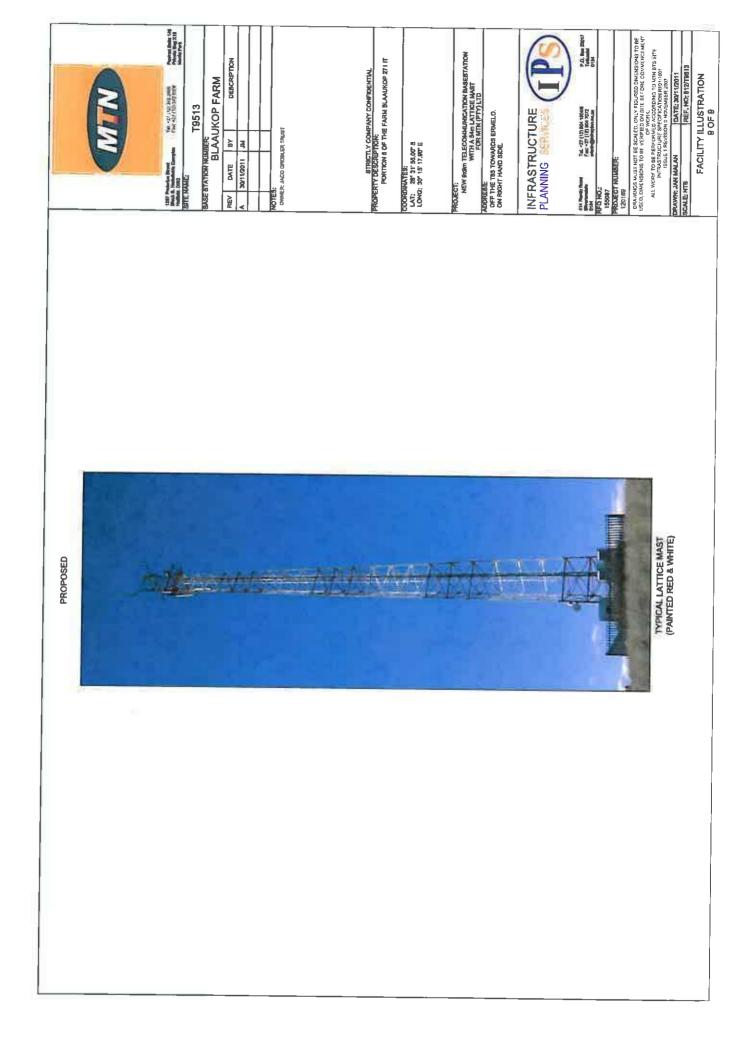

# PROPOSED

TYPICAL LATTICE MAST (PAINTED RED & WHITE)

| 1267 F                | 1267 Pretorius Street Tel. +27 (12) 342 2900 Postnet Suite 146                                                                                                                 |            |                                                        |                                          |  |  |  |  |  |  |
|-----------------------|--------------------------------------------------------------------------------------------------------------------------------------------------------------------------------|------------|--------------------------------------------------------|------------------------------------------|--|--|--|--|--|--|
| Block E<br>Hatfield   | 3, Hadefields Comple<br>d, 0083<br>NAME:                                                                                                                                       | ex F       | ax: +27 (12) 342 920                                   |                                          |  |  |  |  |  |  |
| BASE                  | STATION NUM                                                                                                                                                                    | IBER:      | T9513                                                  |                                          |  |  |  |  |  |  |
|                       | BL                                                                                                                                                                             |            | JKOP FAF                                               | RM                                       |  |  |  |  |  |  |
| REV                   | DATE                                                                                                                                                                           | BY         | DES                                                    | SCRIPTION                                |  |  |  |  |  |  |
| A                     | 30/11/2011                                                                                                                                                                     | JM         |                                                        |                                          |  |  |  |  |  |  |
|                       |                                                                                                                                                                                |            |                                                        |                                          |  |  |  |  |  |  |
| NOTE                  | I<br>S:<br>IER: JACO GROBL                                                                                                                                                     | I          | I                                                      |                                          |  |  |  |  |  |  |
| COOF<br>LAT<br>LON    | STRICTLY COMPANY CONFIDENTIAL<br>PROPERTY DESCRIPTION:<br>PORTION 6 OF THE FARM BLAAUKOP 271 IT<br>COORDINATES:<br>LAT: 26° 31' 55.00" S<br>LONG: 30° 15' 17.90" E<br>PROJECT: |            |                                                        |                                          |  |  |  |  |  |  |
| ADDR                  | ESS:                                                                                                                                                                           | FOR        | 4m LATTICE MA<br>MTN (PTY) LTD                         | ST                                       |  |  |  |  |  |  |
|                       | THE T65 TOW<br>RIGHT HAND S                                                                                                                                                    |            | -NWELU,                                                |                                          |  |  |  |  |  |  |
| PL/                   | INFRASTRUCTURE<br>PLANNING SERVICES                                                                                                                                            |            |                                                        |                                          |  |  |  |  |  |  |
| Silverto<br>0184      | ondale                                                                                                                                                                         | Fax: +27 ( | 2) 804 1504/6<br>12) 804 7072<br>rap <b>l</b> an.co.za | P.O. Box 32017<br>Totiusdal<br>0134      |  |  |  |  |  |  |
| RFQ N<br>1550<br>PROJ |                                                                                                                                                                                |            |                                                        |                                          |  |  |  |  |  |  |
| 1201                  |                                                                                                                                                                                |            |                                                        |                                          |  |  |  |  |  |  |
| USED                  | . DIMENSIONS TO                                                                                                                                                                | D BE VER   | IFIED ON SITE BEI<br>OF WORK.                          | ED DIMENSIONS TO BE<br>FORE COMMENCEMENT |  |  |  |  |  |  |
|                       | INFRAST                                                                                                                                                                        | RUCTUR     |                                                        |                                          |  |  |  |  |  |  |
| DRAW                  | /N: JAN MALAN                                                                                                                                                                  | ٧          | DATE: 30/                                              | 11/2011                                  |  |  |  |  |  |  |
| SCALE                 | E: NTS                                                                                                                                                                         |            | REF. NO:                                               | 812/T9513                                |  |  |  |  |  |  |
|                       | FAC                                                                                                                                                                            | ILITY      | ILLUSTRA<br>9 OF 9                                     | TION                                     |  |  |  |  |  |  |