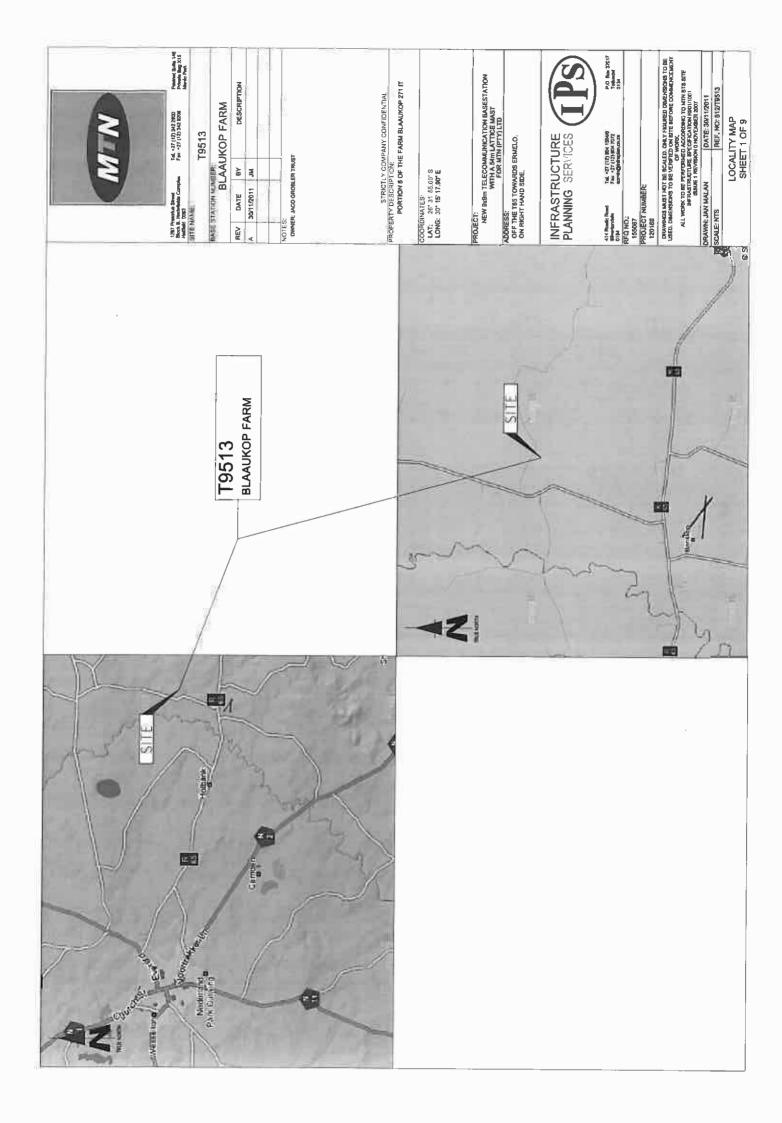

**Appendix A: Site Plans** 

|          | Block E<br>Hatfield        | retorius Street<br>3, Hadefields Comple<br>4, 0083 | T                            | iel. +27 (12) 342 290<br>iax: +27 (12) 342 92                                      |                                    | Postnet Suite 146<br>Private Bag X15<br>Menio Park |
|----------|----------------------------|----------------------------------------------------|------------------------------|------------------------------------------------------------------------------------|------------------------------------|----------------------------------------------------|
|          | SITE N                     | JAME:                                              |                              | T9513                                                                              |                                    |                                                    |
|          | DAGE                       |                                                    |                              | JKOP FA                                                                            | RM                                 |                                                    |
|          | REV                        | DATE                                               | BY                           | DE                                                                                 | SCRIPT                             | ION                                                |
|          | A                          | 30/11/2011                                         | JM                           |                                                                                    |                                    |                                                    |
|          |                            |                                                    |                              |                                                                                    |                                    |                                                    |
|          |                            | ER: JACO GROBL<br>STRICI<br>ERTY DESCRI            | LY COM                       | MPANY CONFI<br>E FARM BLAA                                                         |                                    |                                                    |
|          |                            |                                                    |                              |                                                                                    |                                    |                                                    |
|          | LAT:                       | DINATES:<br>26° 31' 55.(<br>G: 30° 15' 17.9        |                              |                                                                                    |                                    |                                                    |
|          | PROJE                      | NEW 9x9m TE<br>W                                   | ITH A 54                     | IMUNICATION<br>4m LATTICE M<br>//TN (PTY) LTD                                      | AST                                | ATION                                              |
|          |                            | ESS:<br>THE T65 TOW<br>RIGHT HAND S                |                              | ERMELO,                                                                            |                                    |                                                    |
| <i>[</i> |                            | FRASTR<br>ANNING                                   |                              |                                                                                    |                                    | PS                                                 |
|          | 414 Ru<br>Silverto<br>0184 | ondale                                             | Fax: +27 (                   | 2) 804 1504/6<br>12) 804 7072<br>fraplan.co.za                                     |                                    | P.O. Box 32017<br>Totiusdal<br>0134                |
|          | 1550                       |                                                    |                              |                                                                                    |                                    |                                                    |
|          | 1201                       |                                                    |                              |                                                                                    |                                    |                                                    |
|          | USED                       | DIMENSIONS TO<br>ALL WORK TO BE<br>INFRAST         | ) be ver<br>Perfof<br>Ructur | LED. ONLY FIGU<br>IFIED ON SITE BE<br>OF WORK.<br>RMED ACCORDIN<br>E SPECIFICATION | FORE CC<br>G TO MTN<br>N RI/01/100 | MMENCEMENT                                         |
|          | DRAW                       | N: JAN MALAN                                       |                              | DATE: 30                                                                           |                                    |                                                    |
| 1        | SCALE                      | : NTS                                              |                              | REF. NO:                                                                           | 812/T95                            | 513                                                |
| SI       |                            |                                                    |                              | ALITY MAF<br>ET 1 OF 9                                                             |                                    |                                                    |