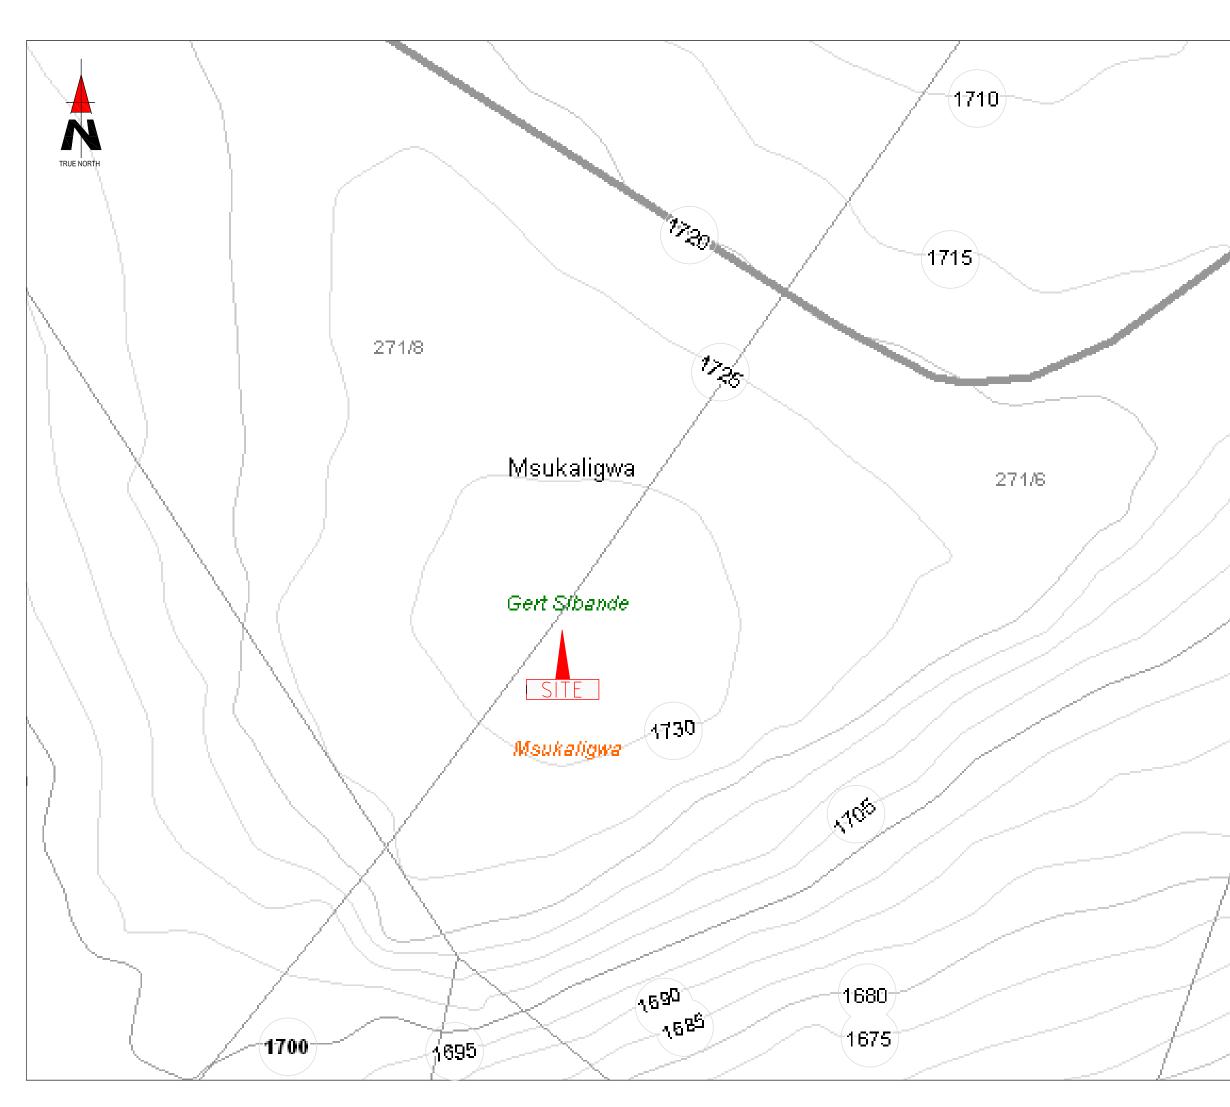

| 1267 P                     | retorius Street                                                        |                                              | <b>2 (</b> 12) 342 29                     |          | Postnet Suite 146                   |
|----------------------------|------------------------------------------------------------------------|----------------------------------------------|-------------------------------------------|----------|-------------------------------------|
| Block E<br>Hatfield        |                                                                        |                                              | : +27 (12) 342 92                         |          | Private Bag X15<br>Menlo Park       |
| BASE                       | STATION NUM                                                            |                                              | 9513                                      |          |                                     |
| DAGE                       |                                                                        |                                              | KOP FA                                    | RM       |                                     |
| REV                        | DATE                                                                   | BY                                           | DE                                        | SCRIPT   | ION                                 |
| A                          | 30/11/2011                                                             | JM                                           |                                           |          |                                     |
|                            |                                                                        |                                              |                                           |          |                                     |
| COOR<br>LAT:               | ERTY DESCRI<br>PORTION<br>RDINATES:<br>26° 31' 55.0<br>G: 30° 15' 17.9 | PTION:<br>6 OF THE<br>00" S                  | PANY CONFI                                |          |                                     |
| ADDR                       |                                                                        | ITH A 54r                                    | IUNICATION<br>n LATTICE M<br>IN (PTY) LTE | AST      | TATION                              |
| OFF                        | THE T65 TOW<br>RIGHT HAND S                                            |                                              | RMELO,                                    |          |                                     |
|                            | FRASTR<br>ANNING                                                       |                                              |                                           |          | PS                                  |
| 414 Ru<br>Silverto<br>0184 | ondale                                                                 | Tel. +27 (12)<br>Fax: +27 (12<br>admln@Infra | ) 804 7072                                |          | P.O. Box 32017<br>Totiusdal<br>0134 |
| 1550                       | )87                                                                    |                                              |                                           |          |                                     |
| PROJI<br>1201              | ECT NUMBER:<br>169                                                     |                                              |                                           |          |                                     |
| USED                       | WINGS MUST NO<br>. DIMENSIONS TO<br>ALL WORK TO BE<br>INFRAST          | D BE VERIF<br>C<br>E PERFORM                 | IED ON SITE BI<br>F WORK.                 | EFORE CO | OMMENCEMENT                         |
|                            | ISSU                                                                   | JE 1 REVIS                                   | ON 0 NOVEMBI                              | ER 2007  |                                     |
|                            | /N: JAN MALAI<br>E: 1:3000                                             | N                                            | REF. NO                                   |          |                                     |
|                            | SITE                                                                   |                                              | OPMEN<br>T 3 OF 9                         |          | N                                   |