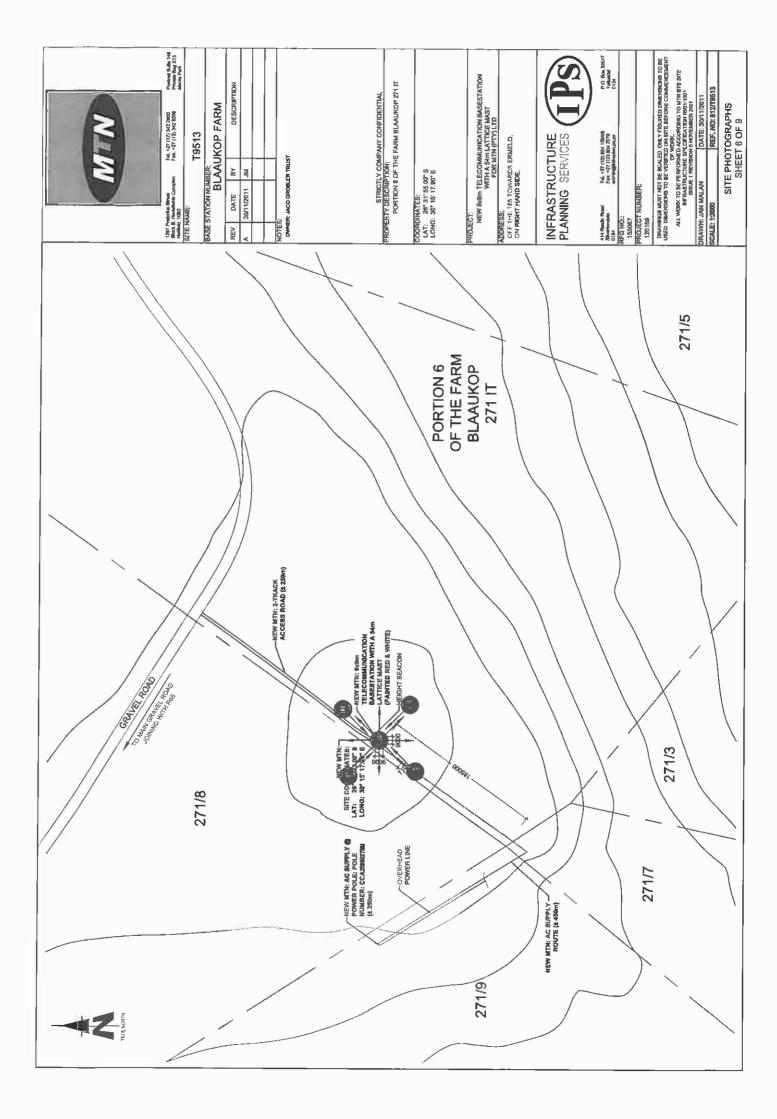

Appendix B: Site Photographs

| 1267 P           | retorius Street                            |                                           | <b>1</b> +27 (12) 342 290                     |          | Postnet Suite 146                   |
|------------------|--------------------------------------------|-------------------------------------------|-----------------------------------------------|----------|-------------------------------------|
|                  | 3, Hadefields Comp<br>1, 0083              | lex Fa                                    | x: +27 (12) 342 920                           |          | Private Bag X15<br>Menio Park       |
| BASE             |                                            | /BER:                                     | 9513<br>KOP FA                                |          |                                     |
| REV              |                                            |                                           |                                               |          |                                     |
| A                | 0ATE<br>30/11/2011                         | JM                                        | DE                                            | SCRIPT   |                                     |
|                  |                                            | 5.01                                      |                                               |          |                                     |
|                  |                                            |                                           |                                               |          |                                     |
| PROP             | STRIC                                      |                                           | PANY CONFIL                                   | DENTIAL  |                                     |
|                  | PORTION                                    |                                           | E FARM BLAAI                                  | JKOP 2   | 71 IT                               |
| LAT:             | DINATES:<br>26° 31' 55.<br>G: 30° 15' 17.{ |                                           |                                               |          |                                     |
| PROJE            | NEW 9x9m TE<br>W                           | ITH A 54                                  | MUNICATION<br>m LATTICE M/<br>TN (PTY) LTD    |          | ATION                               |
|                  | ESS:<br>THE T65 TOW<br>RIGHT HAND S        |                                           | RMELO,                                        |          |                                     |
|                  | FRASTF<br>ANNING                           |                                           |                                               |          | PS                                  |
| Silverto<br>0184 |                                            | Tel. +27 (12<br>Fax: +27 (1<br>admln@Infr |                                               |          | P.O. Box 32017<br>Totiusdal<br>0134 |
| RFQ N<br>1550    | 87                                         |                                           |                                               |          |                                     |
| PROJE<br>1201    | ECT NUMBER:<br>69                          |                                           |                                               |          |                                     |
| USED             | DIMENSIONS TO                              | O BE VERII                                | ED. ONLY FIGUE<br>FIED ON SITE BE<br>DF WORK. | FORE CC  | DMMENCEMENT                         |
| ,                | INFRAST                                    | FRUCTURE                                  | MED ACCORDING<br>SPECIFICATION                | RI/01/10 |                                     |
| DRAW             | N: JAN MALA                                |                                           | DATE: 30/                                     |          |                                     |
| SCALE            | 1:3000                                     |                                           | REF. NO:                                      | 812/T95  | 513                                 |
|                  | Sľ                                         |                                           | OTOGRAF<br>ET 6 OF 9                          |          |                                     |