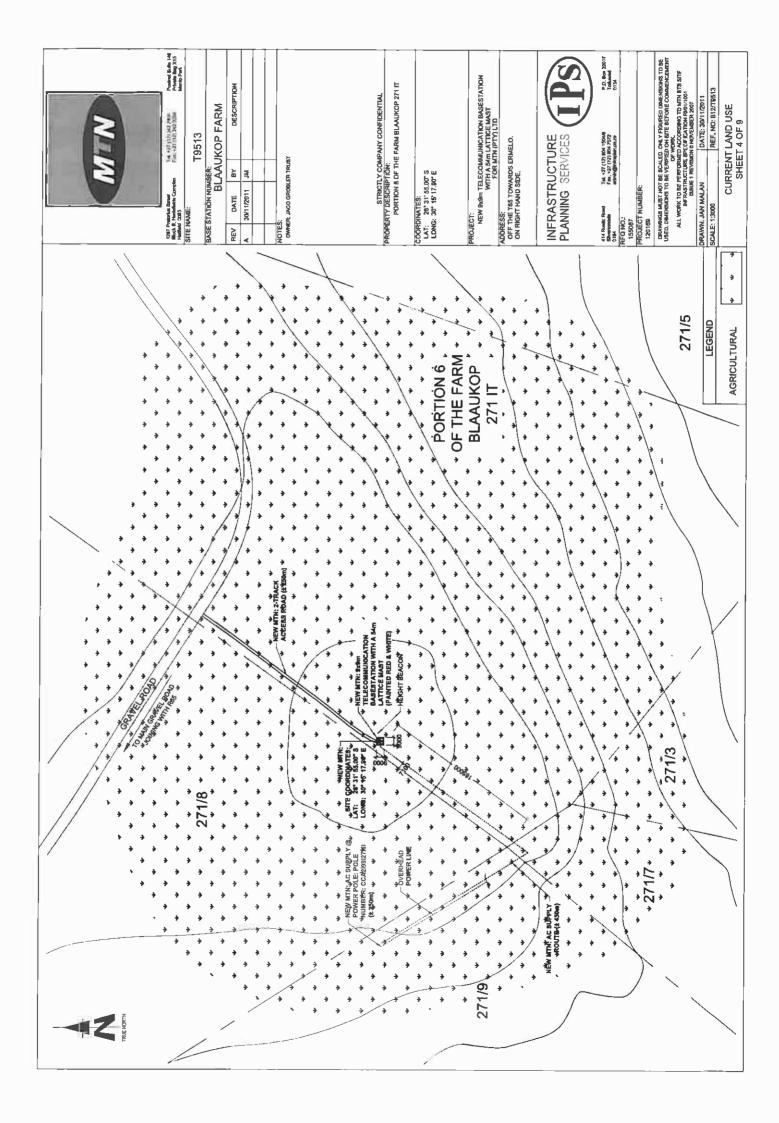

| 1267 P                     | retorius Street                                                        |                                              | <b>2 (</b> 12) 342 29                     |          | Postnet Suite 146                   |
|----------------------------|------------------------------------------------------------------------|----------------------------------------------|-------------------------------------------|----------|-------------------------------------|
| Block E<br>Hatfield        |                                                                        |                                              | : +27 (12) 342 92                         |          | Private Bag X15<br>Menlo Park       |
| BASE                       | STATION NUM                                                            |                                              | 9513                                      |          |                                     |
| DAGE                       |                                                                        |                                              | KOP FA                                    | RM       |                                     |
| REV                        | DATE                                                                   | BY                                           | DE                                        | SCRIPT   | ION                                 |
| A                          | 30/11/2011                                                             | JM                                           |                                           |          |                                     |
|                            |                                                                        |                                              |                                           |          |                                     |
| COOR<br>LAT:               | ERTY DESCRI<br>PORTION<br>RDINATES:<br>26° 31' 55.0<br>G: 30° 15' 17.9 | PTION:<br>6 OF THE<br>00" S                  | PANY CONFI                                |          |                                     |
| ADDR                       |                                                                        | ITH A 54r                                    | IUNICATION<br>n LATTICE M<br>IN (PTY) LTE | AST      | TATION                              |
| OFF                        | THE T65 TOW<br>RIGHT HAND S                                            |                                              | RMELO,                                    |          |                                     |
|                            | FRASTR<br>ANNING                                                       |                                              |                                           |          | PS                                  |
| 414 Ru<br>Silverto<br>0184 | ondale                                                                 | Tel. +27 (12)<br>Fax: +27 (12<br>admln@Infra | ) 804 7072                                |          | P.O. Box 32017<br>Totiusdal<br>0134 |
| 1550                       | )87                                                                    |                                              |                                           |          |                                     |
| PROJI<br>1201              | ECT NUMBER:<br>169                                                     |                                              |                                           |          |                                     |
| USED                       | WINGS MUST NO<br>. DIMENSIONS TO<br>ALL WORK TO BE<br>INFRAST          | D BE VERIF<br>C<br>E PERFORM                 | IED ON SITE BI<br>F WORK.                 | EFORE CO | OMMENCEMENT                         |
|                            | ISSU                                                                   | JE 1 REVIS                                   | ON 0 NOVEMBI                              | ER 2007  |                                     |
|                            | /N: JAN MALAI<br>E: 1:3000                                             | N                                            | REF. NO                                   |          |                                     |
|                            | SITE                                                                   |                                              | OPMEN<br>T 3 OF 9                         |          | N                                   |