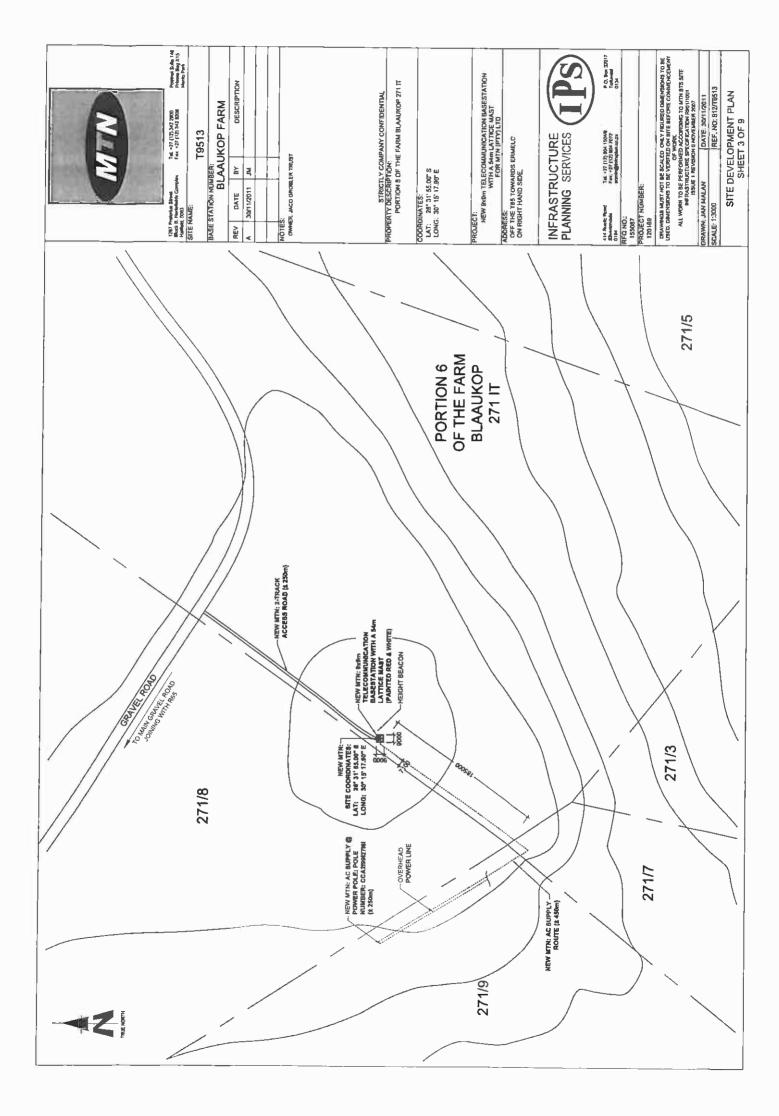

| 1267 P                     | retorius Street                                                        |                                              | <b>2 (</b> 12) 342 29                     |          | Postnet Suite 146                   |
|----------------------------|------------------------------------------------------------------------|----------------------------------------------|-------------------------------------------|----------|-------------------------------------|
| Block E<br>Hatfield        |                                                                        |                                              | : +27 (12) 342 92                         |          | Private Bag X15<br>Menlo Park       |
| BASE                       | STATION NUM                                                            |                                              | 9513                                      |          |                                     |
| DAGE                       |                                                                        |                                              | KOP FA                                    | RM       |                                     |
| REV                        | DATE                                                                   | BY                                           | DE                                        | SCRIPT   | ION                                 |
| A                          | 30/11/2011                                                             | JM                                           |                                           |          |                                     |
|                            |                                                                        |                                              |                                           |          |                                     |
| COOR<br>LAT:               | ERTY DESCRI<br>PORTION<br>RDINATES:<br>26° 31' 55.0<br>G: 30° 15' 17.9 | PTION:<br>6 OF THE<br>00" S                  | PANY CONFI                                |          |                                     |
| ADDR                       |                                                                        | ITH A 54r                                    | IUNICATION<br>n LATTICE M<br>IN (PTY) LTE | AST      | TATION                              |
| OFF                        | THE T65 TOW<br>RIGHT HAND S                                            |                                              | RMELO,                                    |          |                                     |
|                            | FRASTR<br>ANNING                                                       |                                              |                                           |          | PS                                  |
| 414 Ru<br>Silverto<br>0184 | ondale                                                                 | Tel. +27 (12)<br>Fax: +27 (12<br>admln@Infra | ) 804 7072                                |          | P.O. Box 32017<br>Totiusdal<br>0134 |
| 1550                       | )87                                                                    |                                              |                                           |          |                                     |
| PROJI<br>1201              | ECT NUMBER:<br>169                                                     |                                              |                                           |          |                                     |
| USED                       | WINGS MUST NO<br>. DIMENSIONS TO<br>ALL WORK TO BE<br>INFRAST          | D BE VERIF<br>C<br>E PERFORM                 | IED ON SITE BI<br>F WORK.                 | EFORE CO | OMMENCEMENT                         |
|                            | ISSU                                                                   | JE 1 REVIS                                   | ON 0 NOVEMBI                              | ER 2007  |                                     |
|                            | /N: JAN MALAI<br>E: 1:3000                                             | N                                            | REF. NO                                   |          |                                     |
|                            | SITE                                                                   |                                              | OPMEN<br>T 3 OF 9                         |          | N                                   |