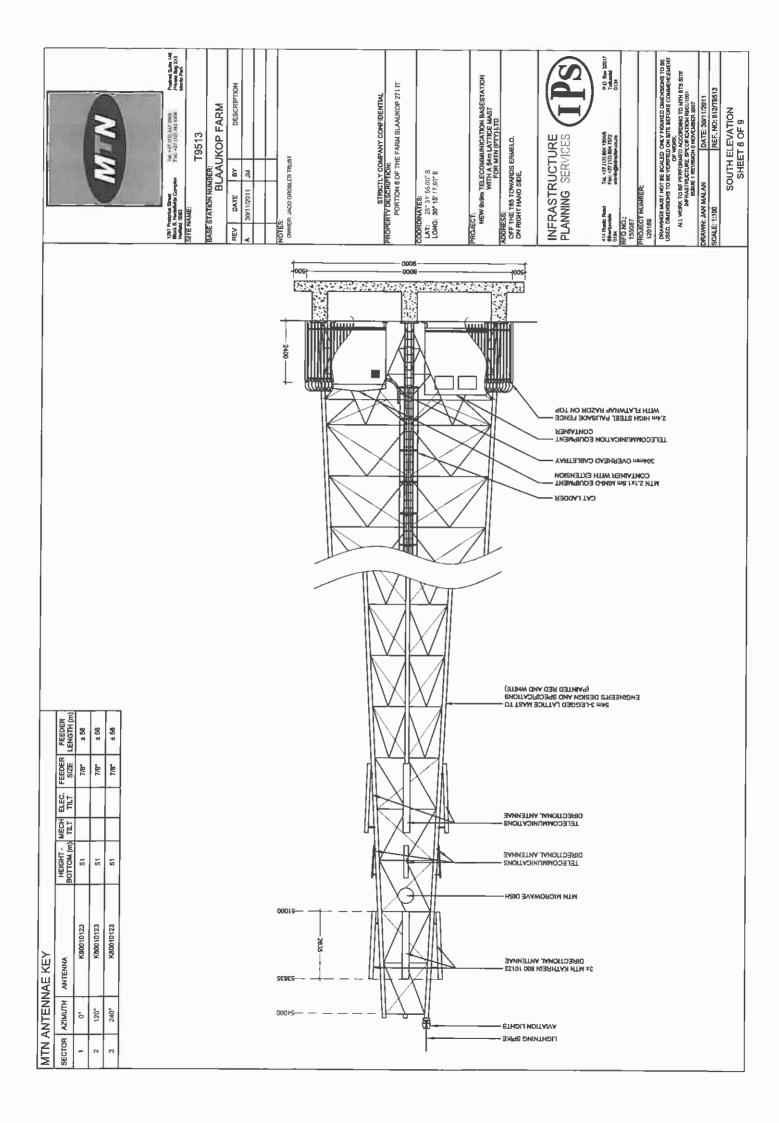

|                            |                                                 | M                            |                                                         | V                                         |                                                    |
|----------------------------|-------------------------------------------------|------------------------------|---------------------------------------------------------|-------------------------------------------|----------------------------------------------------|
|                            | retorius Street<br>, Hadefields Compl<br>, 0083 |                              | el. +27 (12) 34<br>ax: +27 (12) 34                      |                                           | Postnet Suite 146<br>Private Bag X15<br>Menlo Park |
| SITEN                      | IAME:                                           | -                            | T9513                                                   |                                           |                                                    |
| BASE                       | STATION NUM                                     |                              | JKOP F                                                  | ARM                                       |                                                    |
| REV                        | DATE                                            | BY                           |                                                         | DESCRIP                                   | TION                                               |
| A                          | 30/11/2011                                      | JM                           |                                                         |                                           |                                                    |
|                            |                                                 |                              |                                                         |                                           |                                                    |
|                            |                                                 | LY COM                       | MPANY CO                                                | NFIDENTI                                  | AL                                                 |
|                            | ERTY DESCRI<br>PORTION (<br>DINATES:            |                              | IE FARM BI                                              | -AAUKOP :                                 | 271 IT                                             |
| LAT:                       |                                                 |                              |                                                         |                                           |                                                    |
| PROJE                      | NEW 9x9m TE<br>W                                | ITH A 54                     | 1MUNICATI<br>4m LATTIC<br>4TN (PTY)                     | E MAST                                    | STATION                                            |
|                            | ESS:<br>THE T65 TOW<br>RIGHT HAND S             |                              | ERMELO,                                                 |                                           |                                                    |
|                            | RASTR                                           |                              |                                                         |                                           | PS                                                 |
| 414 Ru<br>Silverto<br>0184 | ndale                                           | Fax: +27 (                   | 2) 804 1504/6<br>12) 804 7072<br>frap <b>l</b> an.co.za |                                           | P.O. Box 32017<br>Totiusdal<br>0134                |
| 1550                       | 87                                              |                              |                                                         |                                           |                                                    |
| 1201                       | ECT NUMBER:<br>69                               |                              |                                                         |                                           |                                                    |
| USED                       | ALL WORK TO BE<br>INFRAST                       | ) be ver<br>Perfof<br>Ructur | IFIED ON SIT<br>OF WORK.                                | E BEFORE C<br>RDING TO M1<br>TION RI/01/1 | COMMENCEMENT                                       |
| DRAW                       | N: JAN MALAN                                    | ١                            | DATE                                                    | : 30/11/201                               | 11                                                 |
| SCALE                      | : 1:100                                         |                              |                                                         | NO: 812/T                                 | 9513                                               |
|                            | S                                               |                              | HELEVA<br>ET 8 OI                                       |                                           |                                                    |

# PROPOSED

TYPICAL LATTICE MAST (PAINTED RED & WHITE)

| 1267 F                | 1267 Pretorius Street Tel. +27 (12) 342 2900 Postnet Suite 146                                                                                                                 |            |                                                        |                                          |  |  |  |  |  |  |
|-----------------------|--------------------------------------------------------------------------------------------------------------------------------------------------------------------------------|------------|--------------------------------------------------------|------------------------------------------|--|--|--|--|--|--|
| Block E<br>Hatfield   | 3, Hadefields Comple<br>d, 0083<br>NAME:                                                                                                                                       | ex F       | ax: +27 (12) 342 920                                   |                                          |  |  |  |  |  |  |
| BASE                  | STATION NUM                                                                                                                                                                    | IBER:      | T9513                                                  |                                          |  |  |  |  |  |  |
|                       | BL                                                                                                                                                                             |            | JKOP FAF                                               | RM                                       |  |  |  |  |  |  |
| REV                   | DATE                                                                                                                                                                           | BY         | DES                                                    | SCRIPTION                                |  |  |  |  |  |  |
| A                     | 30/11/2011                                                                                                                                                                     | JM         |                                                        |                                          |  |  |  |  |  |  |
|                       |                                                                                                                                                                                |            |                                                        |                                          |  |  |  |  |  |  |
| NOTE                  | I<br>S:<br>IER: JACO GROBL                                                                                                                                                     | I          | I                                                      |                                          |  |  |  |  |  |  |
| COOF<br>LAT<br>LON    | STRICTLY COMPANY CONFIDENTIAL<br>PROPERTY DESCRIPTION:<br>PORTION 6 OF THE FARM BLAAUKOP 271 IT<br>COORDINATES:<br>LAT: 26° 31' 55.00" S<br>LONG: 30° 15' 17.90" E<br>PROJECT: |            |                                                        |                                          |  |  |  |  |  |  |
| ADDR                  | ESS:                                                                                                                                                                           | FOR        | 4m LATTICE MA<br>MTN (PTY) LTD                         | ST                                       |  |  |  |  |  |  |
|                       | THE T65 TOW<br>RIGHT HAND S                                                                                                                                                    |            | -NWELU,                                                |                                          |  |  |  |  |  |  |
| PL/                   | INFRASTRUCTURE<br>PLANNING SERVICES                                                                                                                                            |            |                                                        |                                          |  |  |  |  |  |  |
| Silverto<br>0184      | ondale                                                                                                                                                                         | Fax: +27 ( | 2) 804 1504/6<br>12) 804 7072<br>rap <b>l</b> an.co.za | P.O. Box 32017<br>Totiusdal<br>0134      |  |  |  |  |  |  |
| RFQ N<br>1550<br>PROJ |                                                                                                                                                                                |            |                                                        |                                          |  |  |  |  |  |  |
| 1201                  |                                                                                                                                                                                |            |                                                        |                                          |  |  |  |  |  |  |
| USED                  | . DIMENSIONS TO                                                                                                                                                                | D BE VER   | IFIED ON SITE BEI<br>OF WORK.                          | ED DIMENSIONS TO BE<br>FORE COMMENCEMENT |  |  |  |  |  |  |
|                       | INFRAST                                                                                                                                                                        | RUCTUR     |                                                        |                                          |  |  |  |  |  |  |
| DRAW                  | /N: JAN MALAN                                                                                                                                                                  | ٧          | DATE: 30/                                              | 11/2011                                  |  |  |  |  |  |  |
| SCALE                 | E: NTS                                                                                                                                                                         |            | REF. NO:                                               | 812/T9513                                |  |  |  |  |  |  |
|                       | FAC                                                                                                                                                                            | ILITY      | ILLUSTRA<br>9 OF 9                                     | TION                                     |  |  |  |  |  |  |