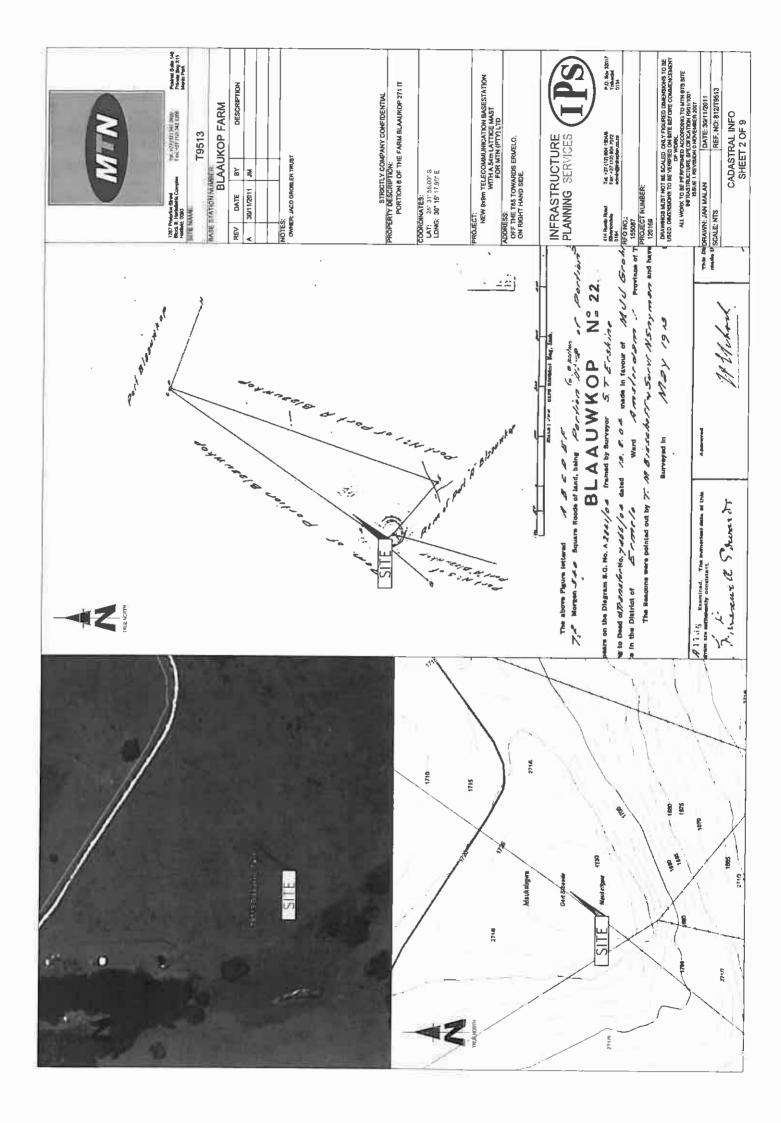

| 1267 P                     | retorius Street                                                        |                                              | <b>2 (</b> 12) 342 29                     |          | Postnet Suite 146                   |
|----------------------------|------------------------------------------------------------------------|----------------------------------------------|-------------------------------------------|----------|-------------------------------------|
| Block E<br>Hatfield        |                                                                        |                                              | : +27 (12) 342 92                         |          | Private Bag X15<br>Menlo Park       |
| BASE                       | STATION NUM                                                            |                                              | 9513                                      |          |                                     |
| DAGE                       |                                                                        |                                              | KOP FA                                    | RM       |                                     |
| REV                        | DATE                                                                   | BY                                           | DE                                        | SCRIPT   | ION                                 |
| A                          | 30/11/2011                                                             | JM                                           |                                           |          |                                     |
|                            |                                                                        |                                              |                                           |          |                                     |
| COOR<br>LAT:               | ERTY DESCRI<br>PORTION<br>RDINATES:<br>26° 31' 55.0<br>G: 30° 15' 17.9 | PTION:<br>6 OF THE<br>00" S                  | PANY CONFI                                |          |                                     |
| ADDR                       |                                                                        | ITH A 54r                                    | IUNICATION<br>n LATTICE M<br>IN (PTY) LTE | AST      | TATION                              |
| OFF                        | THE T65 TOW<br>RIGHT HAND S                                            |                                              | RMELO,                                    |          |                                     |
|                            | FRASTR<br>ANNING                                                       |                                              |                                           |          | PS                                  |
| 414 Ru<br>Silverto<br>0184 | ondale                                                                 | Tel. +27 (12)<br>Fax: +27 (12<br>admln@Infra | ) 804 7072                                |          | P.O. Box 32017<br>Totiusdal<br>0134 |
| 1550                       | )87                                                                    |                                              |                                           |          |                                     |
| PROJI<br>1201              | ECT NUMBER:<br>169                                                     |                                              |                                           |          |                                     |
| USED                       | WINGS MUST NO<br>. DIMENSIONS TO<br>ALL WORK TO BE<br>INFRAST          | D BE VERIF<br>C<br>E PERFORM                 | IED ON SITE BI<br>F WORK.                 | EFORE CO | OMMENCEMENT                         |
|                            | ISSU                                                                   | JE 1 REVIS                                   | ON 0 NOVEMBI                              | ER 2007  |                                     |
|                            | /N: JAN MALAI<br>E: 1:3000                                             | N                                            | REF. NO                                   |          |                                     |
|                            | SITE                                                                   |                                              | OPMEN<br>T 3 OF 9                         |          | N                                   |