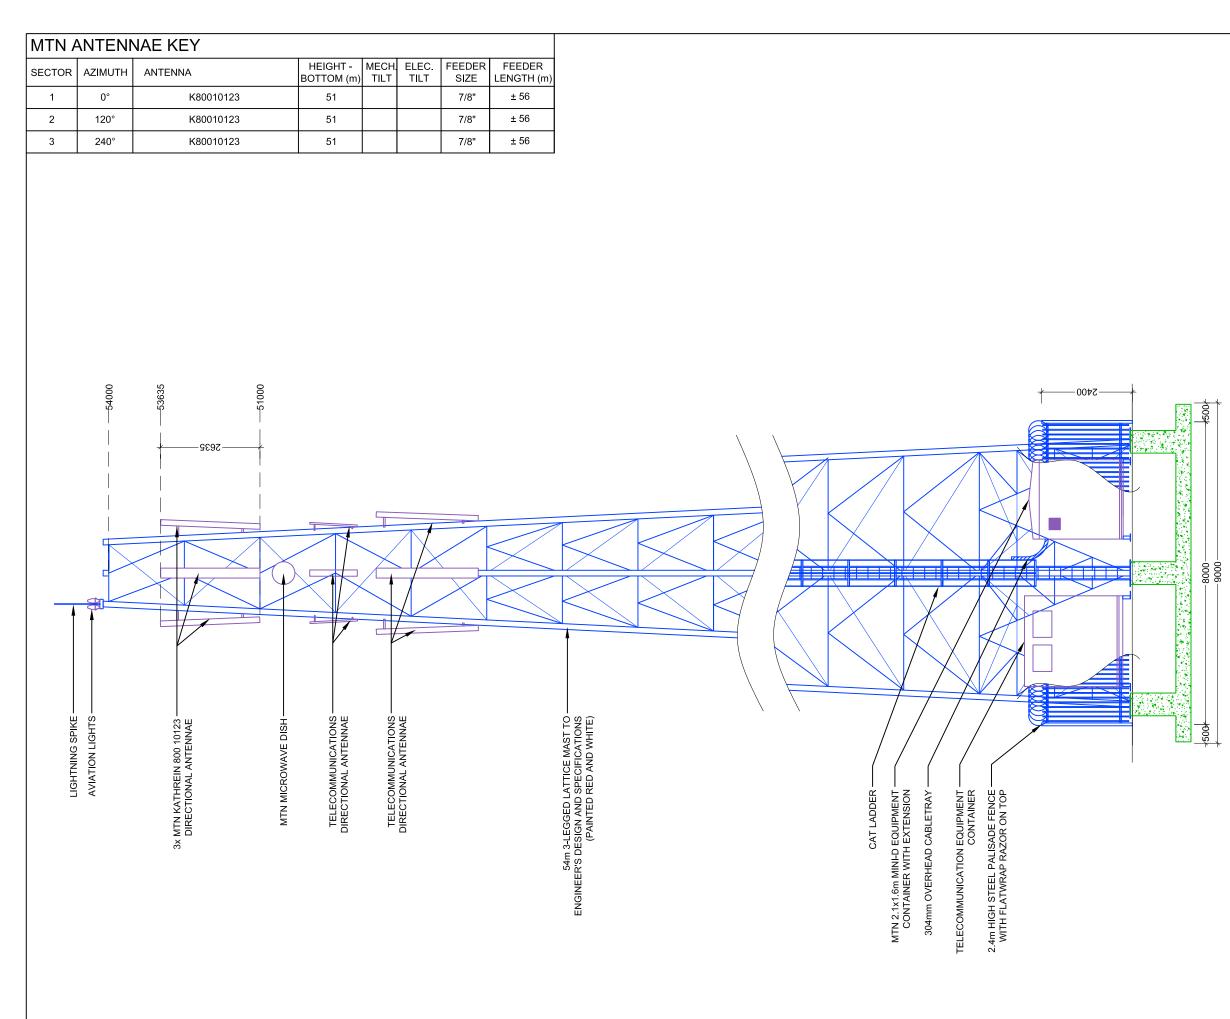

13. General view on site establishment area

**Appendix C: Facility Illustrations** 

|          |                            |                                                    | М           |                                               | Y                                   |                                                    |  |  |  |  |  |
|----------|----------------------------|----------------------------------------------------|-------------|-----------------------------------------------|-------------------------------------|----------------------------------------------------|--|--|--|--|--|
|          |                            |                                                    |             |                                               |                                     |                                                    |  |  |  |  |  |
|          |                            | retorius Street<br>3, Hadefields Comple<br>1, 0083 |             | el. +27 (12) 34<br>ax: +27 (12) 34            |                                     | Postnet Suite 146<br>Private Bag X15<br>Menlo Park |  |  |  |  |  |
|          |                            | IAME:                                              |             | T9513                                         |                                     |                                                    |  |  |  |  |  |
| E        | BASE                       | STATION NUM                                        |             | JKOP F                                        | ARM                                 |                                                    |  |  |  |  |  |
| ł        | REV                        | DATE                                               | BY          |                                               | DESCRIPT                            | ION                                                |  |  |  |  |  |
| F        | ł                          | 30/11/2011                                         | JM          |                                               |                                     |                                                    |  |  |  |  |  |
| ┝        |                            |                                                    |             |                                               |                                     |                                                    |  |  |  |  |  |
|          | IOTE                       |                                                    |             |                                               |                                     |                                                    |  |  |  |  |  |
|          | OWN                        | ER: JACO GROBL                                     | ER IRUS     | 51                                            |                                     |                                                    |  |  |  |  |  |
|          |                            |                                                    |             |                                               |                                     |                                                    |  |  |  |  |  |
|          |                            |                                                    |             |                                               |                                     |                                                    |  |  |  |  |  |
|          |                            |                                                    |             |                                               |                                     |                                                    |  |  |  |  |  |
|          |                            |                                                    |             |                                               |                                     |                                                    |  |  |  |  |  |
|          |                            |                                                    |             |                                               |                                     |                                                    |  |  |  |  |  |
|          | ROP                        | STRICI<br>ERTY DESCRI                              |             | MPANY CO                                      | NFIDENTIA                           | L                                                  |  |  |  |  |  |
| ľ        |                            |                                                    |             | E FARM BL                                     | AAUKOP 2                            | 71 IT                                              |  |  |  |  |  |
|          |                            | DINATES:                                           |             |                                               |                                     |                                                    |  |  |  |  |  |
|          | LAT:                       |                                                    |             |                                               |                                     |                                                    |  |  |  |  |  |
|          | LON                        | G. 30 15 17.8                                      | 10 E        |                                               |                                     |                                                    |  |  |  |  |  |
|          |                            |                                                    |             |                                               |                                     |                                                    |  |  |  |  |  |
| F        | PROJE                      | ECT:                                               |             |                                               |                                     |                                                    |  |  |  |  |  |
|          |                            | NEW 9x9m TE<br>W                                   | ITH A 54    | IMUNICATI<br>4m LATTICI<br>/ITN (PTY) I       | E MAST                              | TATION                                             |  |  |  |  |  |
| F        |                            |                                                    |             |                                               |                                     |                                                    |  |  |  |  |  |
|          |                            | THE T65 TOW<br>RIGHT HAND S                        |             | ERIVIELO,                                     |                                     |                                                    |  |  |  |  |  |
|          |                            |                                                    |             |                                               |                                     |                                                    |  |  |  |  |  |
|          |                            | RASTR                                              |             |                                               |                                     |                                                    |  |  |  |  |  |
|          |                            | ANNING                                             |             |                                               |                                     | PS                                                 |  |  |  |  |  |
|          | 414 Ru<br>Silverto<br>0184 | ondale                                             | Fax: +27 (  | 2) 804 1504/6<br>12) 804 7072<br>raplan.co.za |                                     | P.O. Box 32017<br>Totiusdal<br>0134                |  |  |  |  |  |
| F        | RFQ N<br>1550              | 10.:                                               | -           |                                               |                                     |                                                    |  |  |  |  |  |
| F        |                            | ECT NUMBER:                                        |             |                                               |                                     |                                                    |  |  |  |  |  |
| ┢        | DRAV                       | VINGS MUST NO                                      |             |                                               |                                     |                                                    |  |  |  |  |  |
|          |                            | . DIMENSIONS TO<br>ALL WORK TO BE<br>INFRAST       | PERFOR      | OF WORK.<br>MED ACCOR                         |                                     | N BTS SITE                                         |  |  |  |  |  |
|          |                            | ISSU                                               | E 1 REVI    | SION 0 NOVE                                   | MBER 2007                           |                                                    |  |  |  |  |  |
| $\vdash$ |                            | N: JAN MALAN                                       | ١           |                                               | 30/11/201 <sup>2</sup><br>NO:812/T9 |                                                    |  |  |  |  |  |
| f        |                            |                                                    | <u>د</u> ات |                                               |                                     |                                                    |  |  |  |  |  |
|          |                            |                                                    |             | E DETA<br>ET 7 OF                             |                                     |                                                    |  |  |  |  |  |

|                            |                                                 | M                            |                                                         | V                                         |                                                    |
|----------------------------|-------------------------------------------------|------------------------------|---------------------------------------------------------|-------------------------------------------|----------------------------------------------------|
|                            | retorius Street<br>, Hadefields Compl<br>, 0083 |                              | el. +27 (12) 34<br>ax: +27 (12) 34                      |                                           | Postnet Suite 146<br>Private Bag X15<br>Menlo Park |
| SITEN                      | IAME:                                           | -                            | T9513                                                   |                                           |                                                    |
| BASE                       | STATION NUM                                     |                              | JKOP F                                                  | ARM                                       |                                                    |
| REV                        | DATE                                            | BY                           |                                                         | DESCRIP                                   | TION                                               |
| A                          | 30/11/2011                                      | JM                           |                                                         |                                           |                                                    |
|                            |                                                 |                              |                                                         |                                           |                                                    |
|                            |                                                 | LY COM                       | MPANY CO                                                | NFIDENTI                                  | AL                                                 |
|                            | ERTY DESCRI<br>PORTION (<br>DINATES:            |                              | IE FARM BI                                              | -AAUKOP :                                 | 271 IT                                             |
| LAT:                       |                                                 |                              |                                                         |                                           |                                                    |
| PROJE                      | NEW 9x9m TE<br>W                                | ITH A 54                     | 1MUNICATI<br>4m LATTIC<br>4TN (PTY)                     | E MAST                                    | STATION                                            |
|                            | ESS:<br>THE T65 TOW<br>RIGHT HAND S             |                              | ERMELO,                                                 |                                           |                                                    |
|                            | RASTR                                           |                              |                                                         |                                           | PS                                                 |
| 414 Ru<br>Silverto<br>0184 | ndale                                           | Fax: +27 (                   | 2) 804 1504/6<br>12) 804 7072<br>frap <b>l</b> an.co.za |                                           | P.O. Box 32017<br>Totiusdal<br>0134                |
| 1550                       | 87                                              |                              |                                                         |                                           |                                                    |
| 1201                       | ECT NUMBER:<br>69                               |                              |                                                         |                                           |                                                    |
| USED                       | ALL WORK TO BE<br>INFRAST                       | ) be ver<br>Perfof<br>Ructur | IFIED ON SIT<br>OF WORK.                                | E BEFORE C<br>RDING TO M1<br>TION RI/01/1 | COMMENCEMENT                                       |
| DRAW                       | N: JAN MALAN                                    | ١                            | DATE                                                    | : 30/11/201                               | 11                                                 |
| SCALE                      | : 1:100                                         |                              |                                                         | NO: 812/T                                 | 9513                                               |
|                            | S                                               |                              | HELEVA<br>ET 8 OI                                       |                                           |                                                    |