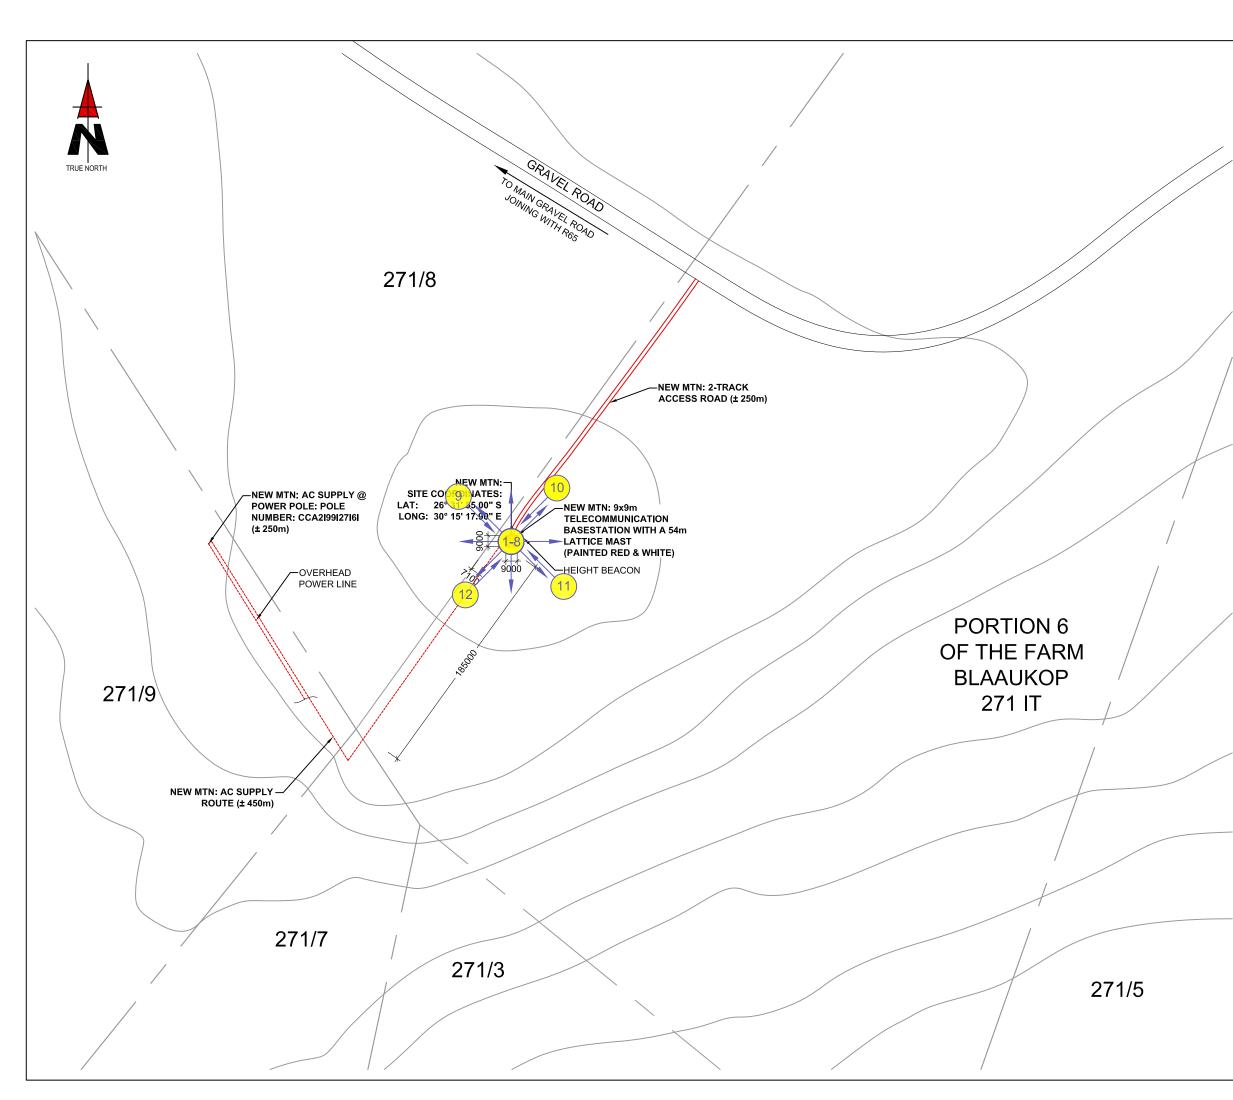

|   |                             |                                 | M           |                                               | V                             |                                                    |
|---|-----------------------------|---------------------------------|-------------|-----------------------------------------------|-------------------------------|----------------------------------------------------|
|   |                             |                                 |             | el. +27 (12) 34<br>ax: +27 (12) 34            |                               | Postnet Suite 146<br>Private Bag X15<br>Menlo Park |
|   |                             |                                 |             | Г9513                                         |                               |                                                    |
|   | BASE                        | STATION NUM                     |             | IKOP F                                        | FARM                          |                                                    |
|   | REV                         | DATE                            | BY          |                                               | DESCRIPT                      | ION                                                |
|   | A                           | 30/11/2011                      | JM          |                                               |                               |                                                    |
|   |                             |                                 |             |                                               |                               |                                                    |
|   | NOTES                       | -                               |             |                                               |                               |                                                    |
| / | OWNE                        | ER: JACO GROBL                  | ER TRUS     | šΤ                                            |                               |                                                    |
|   |                             |                                 |             |                                               |                               |                                                    |
| / |                             |                                 |             |                                               |                               |                                                    |
|   |                             |                                 |             |                                               |                               |                                                    |
| / | PROPI                       | ERTY DESCRI                     | PTION:      |                                               | NFIDENTIAI<br>LAAUKOP 2       |                                                    |
|   |                             | DINATES:                        |             |                                               |                               |                                                    |
| / | LAT:<br>LON                 | 26° 31' 55.0<br>G: 30° 15' 17.9 |             |                                               |                               |                                                    |
| / | PROJE                       | NEW 9x9m TE                     | ITH A 54    | 4m LATTIC                                     | E MAST                        | TATION                                             |
|   | ADDRI                       |                                 |             |                                               | LID                           |                                                    |
| 1 |                             | THE T65 TOW<br>RIGHT HAND S     |             | RMELO,                                        |                               |                                                    |
| 7 |                             | RASTR                           |             |                                               |                               | PS                                                 |
| Ĺ | 414 Ru:<br>Silverto<br>0184 | ndale F                         | Fax: +27 (* | 2) 804 1504/6<br>12) 804 7072<br>raplan.co.za |                               | P.O. Box 32017<br>Totiusdal<br>0134                |
|   | RFQ N<br>1550               |                                 |             |                                               |                               |                                                    |
|   |                             | ECT NUMBER:                     |             |                                               |                               |                                                    |
| _ |                             | VINGS MUST NOT<br>DIMENSIONS TO |             |                                               |                               |                                                    |
| - |                             | ALL WORK TO BE<br>INFRAST       | PERFOR      | OF WORK.<br>MED ACCOF                         | RDING TO MTN<br>TION RI/01/10 | BTS SITE                                           |
|   |                             | N: JAN MALAN                    | 1           |                                               | : 30/11/2011                  |                                                    |
|   | SCALE                       |                                 |             |                                               | NO: 812/T9                    |                                                    |
| 1 |                             | CONT                            |             | INTERV<br>5 OF 9                              | 'ALSHEE                       | T                                                  |