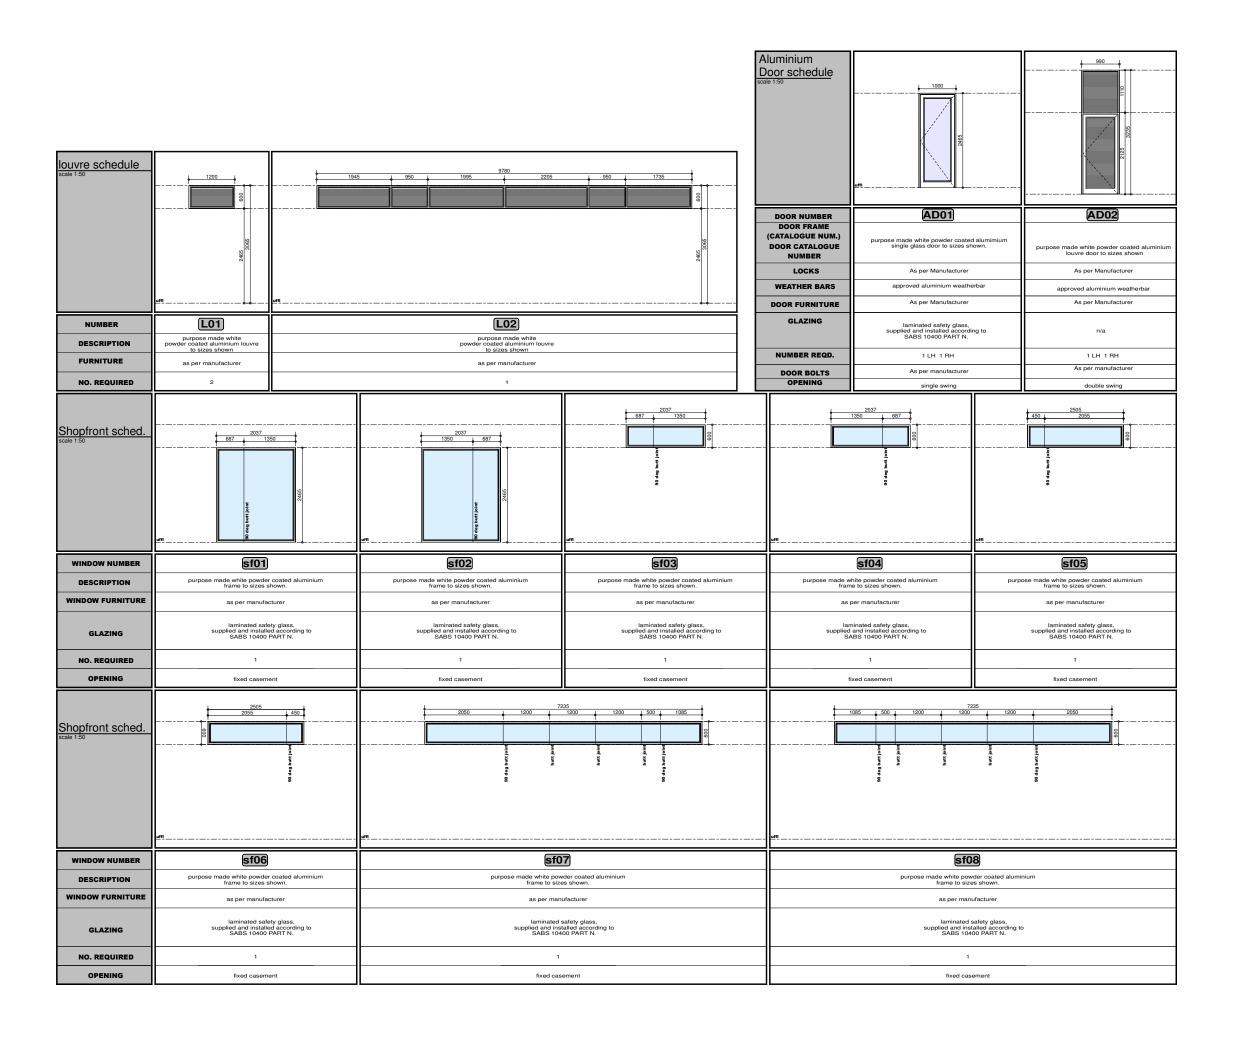

PROPOSED ALTERATIONS & ADDITIONS TO TAUNG SKULL HERITAGE SITE FOR NORTH-WEST RURAL, ENVIRONMENTAL & AGRICULTURE DEPARTMENT **PROVINCE OF NORTH-WEST** 

door schedule, window schedule

DRIGINAL Α1 DRG. SIZE SCALE: 1/100