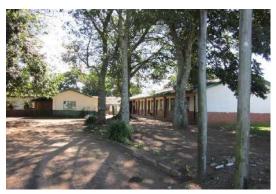

as noted as being late 1960s early 1970s, which would have put it as around 45 years old. Note, the building may currently be over 50 years old. At 60 years old, demolition would be subject to approval by *Amafa*.

Current decision as of 2022: demolition is an option. No change from original report.

The original report produced in May 2012 indicated the following for the Seasonal Labour Compound:

# Seasonal Labour compound (S29°48'35.35" E30°44'33.81")

As with the Labour compound in 5.5 above, this compound is also well appointed and slightly elevated, and situated in the middle of the cane fields. It consists of a number of buildings, arranged around a series of courtyard spaces, with established trees in and around these courtyards. There is a football field to the north east of it.





Fig 28 &29: Courtyard in seasonal labour compound

The buildings themselves are utilitarian, constructed out of stretcher bond brickwork, bagged and rule jointed with steel section standard windows, and 'Big Six' asbestos sheeting. Flippant elements of Modernism such as *brise soliel* and screens add privacy. Rooms lead onto the courtyards which assist in constructing a strong sense of place. As with the Full-time labour compound, this complex provides an opportunity for reuse.





Fig 30: Edge from the access road

Fig 31: Courtyard

| Seasonal labour compound Age: 1960s? | Local  | Regional | National | International |
|--------------------------------------|--------|----------|----------|---------------|
| Architectural                        | low    | low      | low      | low