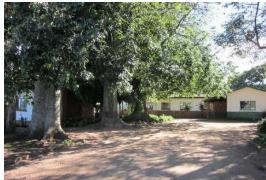

noted as being late 1960s early 1970s, which would have put it as around 45 years old. Note, the building may currently be over 50 years old. At 60 years old, demolition would be subject to approval by *Amafa*.

Current decision as of 2022: demolition is an option. No change from original report.

The original report produced in May 2012 indicated the following for the Seasonal Labour Compound:

# Seasonal Labour compound (S29°48'35.35" E30°44'33.81")

As with the Labour compound in 5.5 above, this compound is also well appointed and slightly elevated, and situated in the middle of the cane fields. It consists of a number of buildings, arranged around a series of courtyard spaces, with established trees in and around these courtyards. There is a football field to the north east of it.





Fig 28 &29: Courtyard in seasonal labour compound

The buildings themselves are utilitarian, constructed out of stretcher bond brickwork, bagged and rule jointed with steel section standard windows, and 'Big Six' asbestos sheeting. Flippant elements of Modernism such as *brise soliel* and screens add privacy. Rooms lead onto the courtyards which assist in constructing a strong sense of place. As with the Full-time labour compound, this complex provides an opportunity for reuse.





Fig 30: Edge from the access road

Fig 31: Courtyard

| Seasonal labour compound Age: 1960s? | Local  | Regional | National | International |
|--------------------------------------|--------|----------|----------|---------------|
| Architectural                        | low    | low      | low      | low