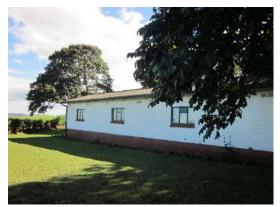

in 5.5 above, this compound is also well appointed and slightly elevated, and situated in the middle of the cane fields. It consists of a number of buildings, arranged around a series of courtyard spaces, with established trees in and around these courtyards. There is a football field to the north east of it.





Fig 28 &29: Courtyard in seasonal labour compound

The buildings themselves are utilitarian, constructed out of stretcher bond brickwork, bagged and rule jointed with steel section standard windows, and 'Big Six' asbestos sheeting. Flippant elements of Modernism such as *brise soliel* and screens add privacy. Rooms lead onto the courtyards which assist in constructing a strong sense of place. As with the Full-time labour compound, this complex provides an opportunity for reuse.





Fig 30: Edge from the access road

Fig 31: Courtyard

| Seasonal labour compound Age: 1960s? | Local  | Regional | National | International |
|--------------------------------------|--------|----------|----------|---------------|
| Architectural                        | low    | low      | low      | low           |
| Historical                           | low    | low      | low      | low           |
| Social                               | medium | medium   | low      | low           |
| Technical                            | low    | low      | low      | low           |
| Scientific                           | low    | low      | low      | low           |

Mitigation: None - However, it is suggested that though these structures do not fall within the ambit of the KwaZulu-Natal Pr