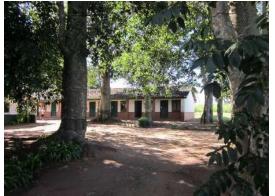

5.5 above, this compound is also well appointed and slightly elevated, and situated in the middle of the cane fields. It consists of a number of buildings, arranged around a series of courtyard spaces, with established trees in and around these courtyards. There is a football field to the north east of it.





Fig 28 &29: Courtyard in seasonal labour compound

The buildings themselves are utilitarian, constructed out of stretcher bond brickwork, bagged and rule jointed with steel section standard windows, and 'Big Six' asbestos sheeting. Flippant elements of Modernism such as *brise soliel* and screens add privacy. Rooms lead onto the courtyards which assist in constructing a strong sense of place. As with the Full-time labour compound, this complex provides an opportunity for reuse.





Fig 30: Edge from the access road

Fig 31: Courtyard

| Seasonal labour compound Age: 1960s? | Local  | Regional | National | International |
|--------------------------------------|--------|----------|----------|---------------|
| Architectural                        | low    | low      | low      | low           |
| Historical                           | low    | low      | low      | low           |
| Social                               | medium | medium   | low      | low           |
| Technical                            | low    | low      | low      | low           |
| Scientific                           | low    | low      | low      | low           |

Mitigation: None - However, it is suggested that though these structures do not fall within the ambit of the KwaZulu-Natal Prov