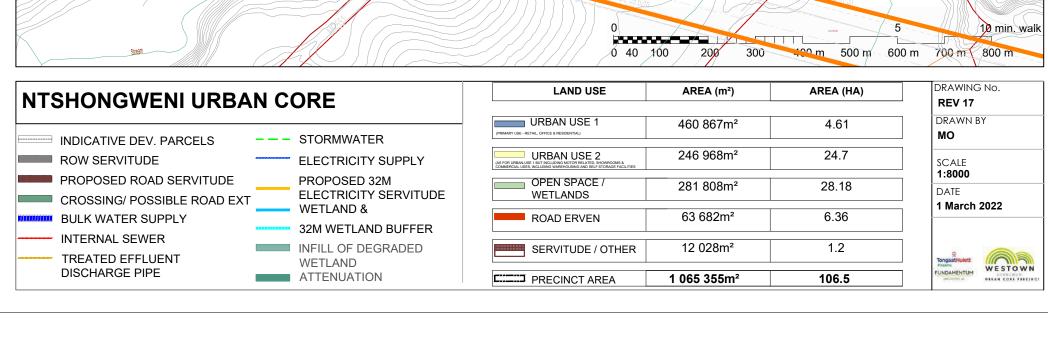

| A. DEVELOPMENT DETAILS                                        |          |
|---------------------------------------------------------------|----------|
| 1. PROJECT TITLE: AMENOMENT OF THE EXISTING EA (DM/0003/2012) |          |
| FOR CHANGES TO NTSHONGWENT MIXED-USE DEVELOPMENT.             |          |
| 2. PROJECT DESCRIPTION: TONGHAT HULETT DEVELOPMENTS (THO)     |          |
| PROPOSE TO AMENOTHELK EA, FOR CHANGES TO THE                  |          |
| DEVELOPMENT SCOPE AND DESIGN, TO INCLUDE A                    |          |
| NEW LOOP RAMP, NEW PUBLIC TRANSPORT FACILITY                  |          |
| ON-SITE SEWAGE PACKAGE PLANT AND TO                           |          |
| RELOCATE THE SOUTHERN ACCESS ROAD.                            |          |
| THESE CHANGES DO NOT TRIGGER ANY                              |          |
| ADDITIONAL UISTING NOTICE MCTIVITIES . THE                    |          |
| HERITAGE SPECIALIST CONFIRMED NO RISK TO HERITH               | 1GE      |
|                                                               | Esalles. |
| EXTENT OF THE DEVELOPMENT AREA (m2): 783547                   |          |
|                                                               |          |

GPS CO-ORDINATES: (Decimal format only) EAST: 30 . 7442222 SOUTH: 29.81132222 1:50 000 SHEET no: REV17

UPLOADED ONLINE SEE ATTACHED ANNEXURE 1.

| B. PROPERTY                                                                                                              | DESCRIPTION:                                                   |                                                                                                                                                                                                                                                                                                                                                                                                                                                                                                                                                                                                                                                                                                                                                                                                                                                                                                                                                                                                                                                                                                                                                                                                                                                                                                                                                                                                                                                                                                                                                                                                                                                                                                                                                                                                                                                                                                                                                                                                                                                                                                                                |         |  |  |
|--------------------------------------------------------------------------------------------------------------------------|----------------------------------------------------------------|--------------------------------------------------------------------------------------------------------------------------------------------------------------------------------------------------------------------------------------------------------------------------------------------------------------------------------------------------------------------------------------------------------------------------------------------------------------------------------------------------------------------------------------------------------------------------------------------------------------------------------------------------------------------------------------------------------------------------------------------------------------------------------------------------------------------------------------------------------------------------------------------------------------------------------------------------------------------------------------------------------------------------------------------------------------------------------------------------------------------------------------------------------------------------------------------------------------------------------------------------------------------------------------------------------------------------------------------------------------------------------------------------------------------------------------------------------------------------------------------------------------------------------------------------------------------------------------------------------------------------------------------------------------------------------------------------------------------------------------------------------------------------------------------------------------------------------------------------------------------------------------------------------------------------------------------------------------------------------------------------------------------------------------------------------------------------------------------------------------------------------|---------|--|--|
| Name of property:                                                                                                        |                                                                | Title Deed No.                                                                                                                                                                                                                                                                                                                                                                                                                                                                                                                                                                                                                                                                                                                                                                                                                                                                                                                                                                                                                                                                                                                                                                                                                                                                                                                                                                                                                                                                                                                                                                                                                                                                                                                                                                                                                                                                                                                                                                                                                                                                                                                 |         |  |  |
| Erf/Lot/Farm No:                                                                                                         |                                                                | GPS Co-ordinates                                                                                                                                                                                                                                                                                                                                                                                                                                                                                                                                                                                                                                                                                                                                                                                                                                                                                                                                                                                                                                                                                                                                                                                                                                                                                                                                                                                                                                                                                                                                                                                                                                                                                                                                                                                                                                                                                                                                                                                                                                                                                                               |         |  |  |
| FARM KIRKFALLS NO. 14227 29°48'40.76"5; 30'44' 39. 20" E<br>Street Address, Suburb, Town: PINETOWN RURAL, CLIFTON CANYON |                                                                |                                                                                                                                                                                                                                                                                                                                                                                                                                                                                                                                                                                                                                                                                                                                                                                                                                                                                                                                                                                                                                                                                                                                                                                                                                                                                                                                                                                                                                                                                                                                                                                                                                                                                                                                                                                                                                                                                                                                                                                                                                                                                                                                |         |  |  |
| Street Address, Suburb                                                                                                   | , TOWN: PINETOWN                                               | RURAL CLIFTON CANYOR                                                                                                                                                                                                                                                                                                                                                                                                                                                                                                                                                                                                                                                                                                                                                                                                                                                                                                                                                                                                                                                                                                                                                                                                                                                                                                                                                                                                                                                                                                                                                                                                                                                                                                                                                                                                                                                                                                                                                                                                                                                                                                           | J       |  |  |
| 10 KASSIER 1                                                                                                             | RD/MR 559 K                                                    | 278.                                                                                                                                                                                                                                                                                                                                                                                                                                                                                                                                                                                                                                                                                                                                                                                                                                                                                                                                                                                                                                                                                                                                                                                                                                                                                                                                                                                                                                                                                                                                                                                                                                                                                                                                                                                                                                                                                                                                                                                                                                                                                                                           |         |  |  |
| Local Municipality                                                                                                       |                                                                | District Municipality                                                                                                                                                                                                                                                                                                                                                                                                                                                                                                                                                                                                                                                                                                                                                                                                                                                                                                                                                                                                                                                                                                                                                                                                                                                                                                                                                                                                                                                                                                                                                                                                                                                                                                                                                                                                                                                                                                                                                                                                                                                                                                          |         |  |  |
| ETHEKWIN                                                                                                                 | I                                                              | ETHEKWINI                                                                                                                                                                                                                                                                                                                                                                                                                                                                                                                                                                                                                                                                                                                                                                                                                                                                                                                                                                                                                                                                                                                                                                                                                                                                                                                                                                                                                                                                                                                                                                                                                                                                                                                                                                                                                                                                                                                                                                                                                                                                                                                      |         |  |  |
| Traditional Authority Are                                                                                                | a                                                              |                                                                                                                                                                                                                                                                                                                                                                                                                                                                                                                                                                                                                                                                                                                                                                                                                                                                                                                                                                                                                                                                                                                                                                                                                                                                                                                                                                                                                                                                                                                                                                                                                                                                                                                                                                                                                                                                                                                                                                                                                                                                                                                                |         |  |  |
| Current zoning M1                                                                                                        | KED-USE.                                                       | Present use AGRICUITURE -                                                                                                                                                                                                                                                                                                                                                                                                                                                                                                                                                                                                                                                                                                                                                                                                                                                                                                                                                                                                                                                                                                                                                                                                                                                                                                                                                                                                                                                                                                                                                                                                                                                                                                                                                                                                                                                                                                                                                                                                                                                                                                      |         |  |  |
|                                                                                                                          |                                                                | MARKEUITEC                                                                                                                                                                                                                                                                                                                                                                                                                                                                                                                                                                                                                                                                                                                                                                                                                                                                                                                                                                                                                                                                                                                                                                                                                                                                                                                                                                                                                                                                                                                                                                                                                                                                                                                                                                                                                                                                                                                                                                                                                                                                                                                     |         |  |  |
| C. DEVELOPMENT TY                                                                                                        | PE:                                                            |                                                                                                                                                                                                                                                                                                                                                                                                                                                                                                                                                                                                                                                                                                                                                                                                                                                                                                                                                                                                                                                                                                                                                                                                                                                                                                                                                                                                                                                                                                                                                                                                                                                                                                                                                                                                                                                                                                                                                                                                                                                                                                                                |         |  |  |
|                                                                                                                          |                                                                | N s41(1) (tick the appropriate box/boxes)                                                                                                                                                                                                                                                                                                                                                                                                                                                                                                                                                                                                                                                                                                                                                                                                                                                                                                                                                                                                                                                                                                                                                                                                                                                                                                                                                                                                                                                                                                                                                                                                                                                                                                                                                                                                                                                                                                                                                                                                                                                                                      |         |  |  |
| Linear Development/Bar<br>or wall                                                                                        | rrier exceeding 300m in len                                    | gth e.g. road, pipe/power line, trench, canal                                                                                                                                                                                                                                                                                                                                                                                                                                                                                                                                                                                                                                                                                                                                                                                                                                                                                                                                                                                                                                                                                                                                                                                                                                                                                                                                                                                                                                                                                                                                                                                                                                                                                                                                                                                                                                                                                                                                                                                                                                                                                  |         |  |  |
| Other similar form of line                                                                                               | ear development/barrier ex                                     | ceeding 300m in length                                                                                                                                                                                                                                                                                                                                                                                                                                                                                                                                                                                                                                                                                                                                                                                                                                                                                                                                                                                                                                                                                                                                                                                                                                                                                                                                                                                                                                                                                                                                                                                                                                                                                                                                                                                                                                                                                                                                                                                                                                                                                                         |         |  |  |
| Construction of a bridge                                                                                                 | or similar structure exceed                                    | ling 50m in length                                                                                                                                                                                                                                                                                                                                                                                                                                                                                                                                                                                                                                                                                                                                                                                                                                                                                                                                                                                                                                                                                                                                                                                                                                                                                                                                                                                                                                                                                                                                                                                                                                                                                                                                                                                                                                                                                                                                                                                                                                                                                                             |         |  |  |
| Any development excee<br>for in regulations                                                                              | ding 5 000m2 in extent or a                                    | any other category of development provided                                                                                                                                                                                                                                                                                                                                                                                                                                                                                                                                                                                                                                                                                                                                                                                                                                                                                                                                                                                                                                                                                                                                                                                                                                                                                                                                                                                                                                                                                                                                                                                                                                                                                                                                                                                                                                                                                                                                                                                                                                                                                     | X       |  |  |
| Any other activity which 10 000m2 in extent                                                                              | would change the character                                     | er of an area of land or water exceeding                                                                                                                                                                                                                                                                                                                                                                                                                                                                                                                                                                                                                                                                                                                                                                                                                                                                                                                                                                                                                                                                                                                                                                                                                                                                                                                                                                                                                                                                                                                                                                                                                                                                                                                                                                                                                                                                                                                                                                                                                                                                                       |         |  |  |
| Any development involv                                                                                                   | ing three or more existing e                                   | erven or sub-divisions thereof                                                                                                                                                                                                                                                                                                                                                                                                                                                                                                                                                                                                                                                                                                                                                                                                                                                                                                                                                                                                                                                                                                                                                                                                                                                                                                                                                                                                                                                                                                                                                                                                                                                                                                                                                                                                                                                                                                                                                                                                                                                                                                 |         |  |  |
| Any other activity involvi                                                                                               | ing three or more existing e                                   | erven or sub-divisions thereof                                                                                                                                                                                                                                                                                                                                                                                                                                                                                                                                                                                                                                                                                                                                                                                                                                                                                                                                                                                                                                                                                                                                                                                                                                                                                                                                                                                                                                                                                                                                                                                                                                                                                                                                                                                                                                                                                                                                                                                                                                                                                                 |         |  |  |
| Any development or other thereof which have been                                                                         | er activity involving three or<br>n consolidated within the pa | r more existing erven or sub-divisions ast 5 years                                                                                                                                                                                                                                                                                                                                                                                                                                                                                                                                                                                                                                                                                                                                                                                                                                                                                                                                                                                                                                                                                                                                                                                                                                                                                                                                                                                                                                                                                                                                                                                                                                                                                                                                                                                                                                                                                                                                                                                                                                                                             |         |  |  |
| Any development or other regulations                                                                                     | er activity the costs of whic                                  | h will exceed a sum set out in the                                                                                                                                                                                                                                                                                                                                                                                                                                                                                                                                                                                                                                                                                                                                                                                                                                                                                                                                                                                                                                                                                                                                                                                                                                                                                                                                                                                                                                                                                                                                                                                                                                                                                                                                                                                                                                                                                                                                                                                                                                                                                             |         |  |  |
| Re-zoning of a site exce                                                                                                 | eding 10 000m2                                                 | The state of the s |         |  |  |
| 2. DEVELOPMENTS T<br>ACT, MINERALS ACT, ETC)                                                                             | HAT TRIGGER OTHER L                                            | EGISLATION (NEMA, ENVIRONMENTAL CONSE                                                                                                                                                                                                                                                                                                                                                                                                                                                                                                                                                                                                                                                                                                                                                                                                                                                                                                                                                                                                                                                                                                                                                                                                                                                                                                                                                                                                                                                                                                                                                                                                                                                                                                                                                                                                                                                                                                                                                                                                                                                                                          | RVATION |  |  |
| RESPONSE REQUIRED                                                                                                        | O IN TERMS OF s41(8) (tid                                      | ck the appropriate box/boxes)                                                                                                                                                                                                                                                                                                                                                                                                                                                                                                                                                                                                                                                                                                                                                                                                                                                                                                                                                                                                                                                                                                                                                                                                                                                                                                                                                                                                                                                                                                                                                                                                                                                                                                                                                                                                                                                                                                                                                                                                                                                                                                  |         |  |  |
| BID 😘 🐇 🐒                                                                                                                | X BAR                                                          | EIA                                                                                                                                                                                                                                                                                                                                                                                                                                                                                                                                                                                                                                                                                                                                                                                                                                                                                                                                                                                                                                                                                                                                                                                                                                                                                                                                                                                                                                                                                                                                                                                                                                                                                                                                                                                                                                                                                                                                                                                                                                                                                                                            | X       |  |  |
| EMP                                                                                                                      | WULA                                                           | MPRDA                                                                                                                                                                                                                                                                                                                                                                                                                                                                                                                                                                                                                                                                                                                                                                                                                                                                                                                                                                                                                                                                                                                                                                                                                                                                                                                                                                                                                                                                                                                                                                                                                                                                                                                                                                                                                                                                                                                                                                                                                                                                                                                          |         |  |  |