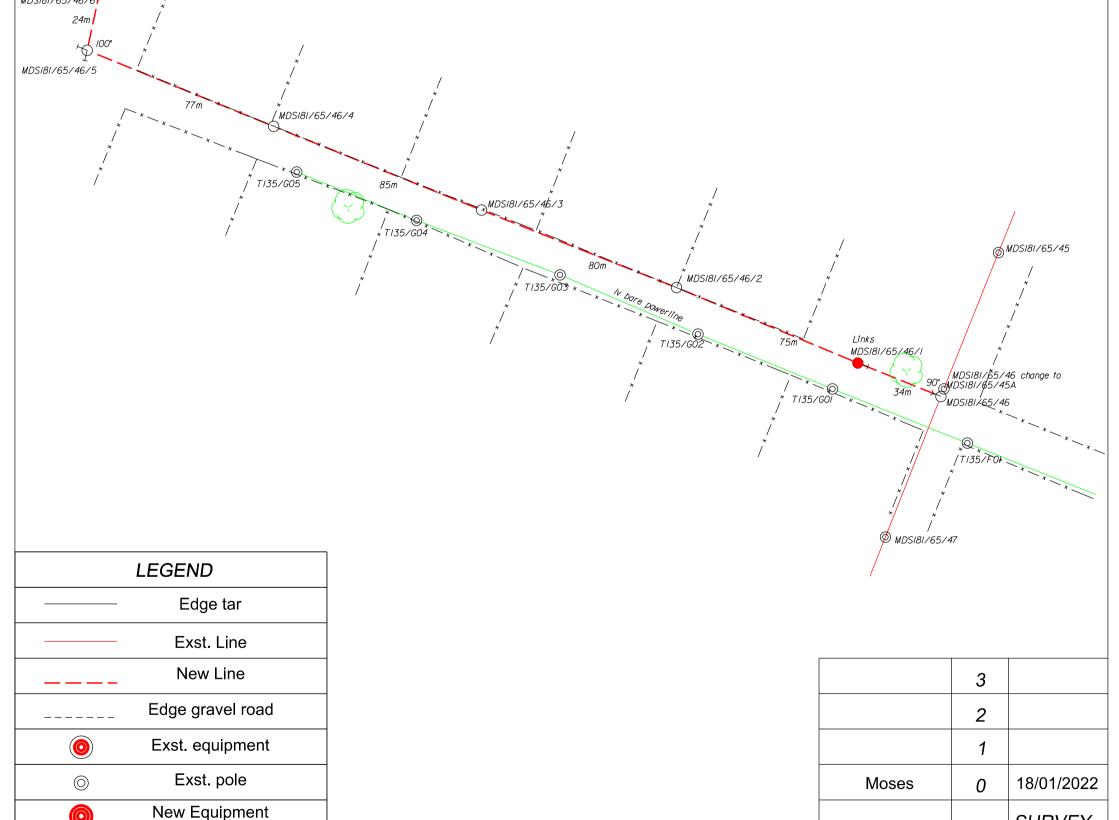

## **ENGINEERING SURVEY DESIGN DRAWING**

Reference CAD-Line Survey-LOU

Effective Date 15/10/2015

Revision 01

| Description                  | Quantity |
|------------------------------|----------|
| Shrubs > 40 cm               |          |
| Trees                        |          |
| Trees to Trim                | 3        |
| Bushclearing<br>required (m) |          |
|                              |          |

Trfr(50kva)

Mphengo village(M'PAPULI 278MT)

|   | FEEDER: | Malamulele/Dumasi | 22kv |
|---|---------|-------------------|------|
| ı |         |                   |      |

 $\bigcirc$ 

New pole

PROJECT NO: THT455409060

CONDUCTOR: [Fox 3 Ph]

LENGTH OF LINE: 374.26m

SURVEYOR: Moses

DRAUGHTSPERSON:

Moses

CONTACT DETAILS

SCALE: [1:2 500]

PROPERTY:

CUSTOMER: Swifnet SOC Ltd

081 236 0343

Farm of M'PAPULI 278MT

PAGE: [1] of [1]

SURVEY

DATE

**REV** 

**SURVEYOR**