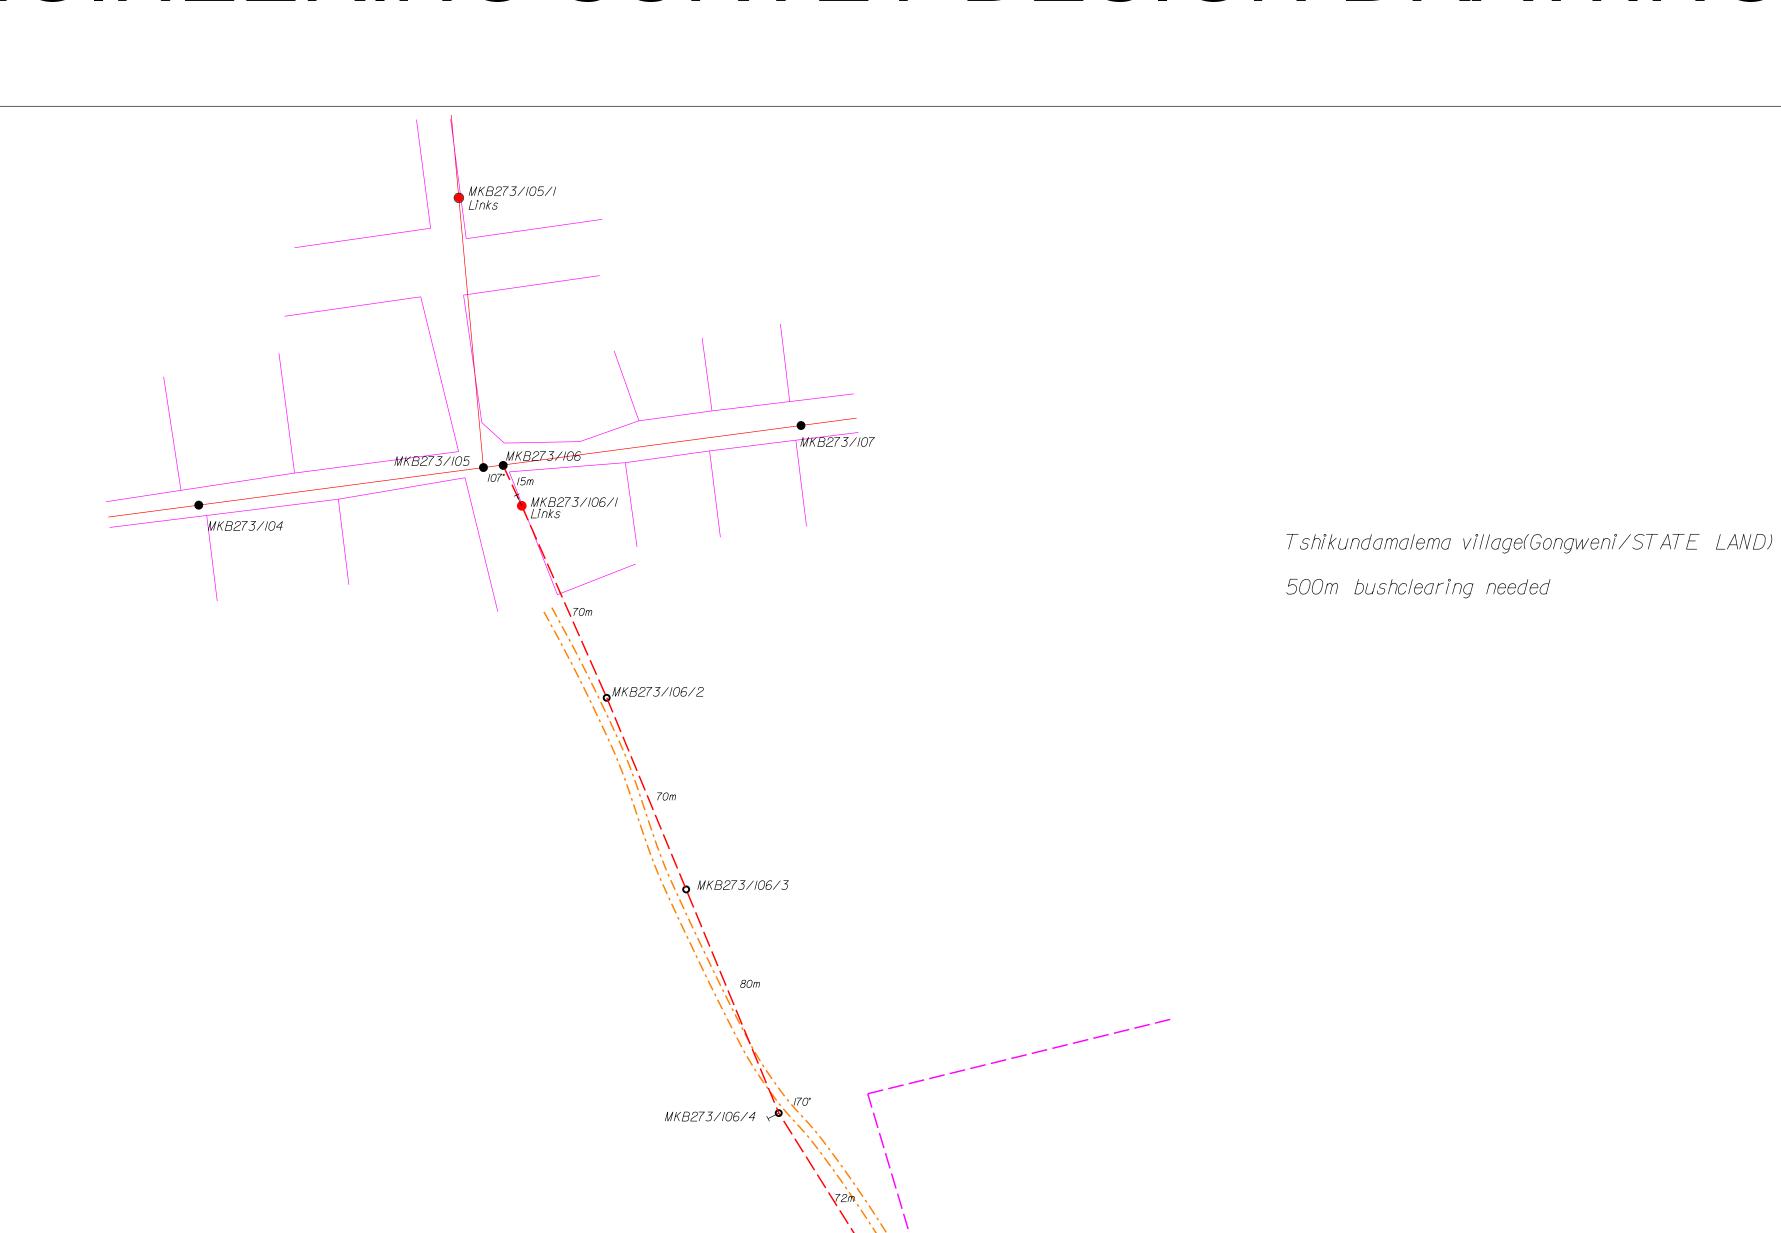

## ENGINEERING SURVEY DESIGN DRAWING

Reference CAD-Line Survey-LOU **Effective** 15/10/2015 Date Revision 01

| Description               | Quantity |
|---------------------------|----------|
| Shrubs > 40 cm            |          |
| Trees                     |          |
| Trees to Trim             |          |
| Bushclearing required (m) | 500      |
|                           |          |

MKB273/106/5

MKB273/106/6

**₩**KB273/106/7

MKB273/106/8

MKB273/106/9

MKB273/106/10

| LEGEND |                  |
|--------|------------------|
|        | Edge tar         |
|        | Exst. Line       |
|        | New Line         |
|        | Edge gravel road |
|        | Exst. equipment  |
|        | Exst. pole       |
|        | New Equipment    |
|        | New pole         |