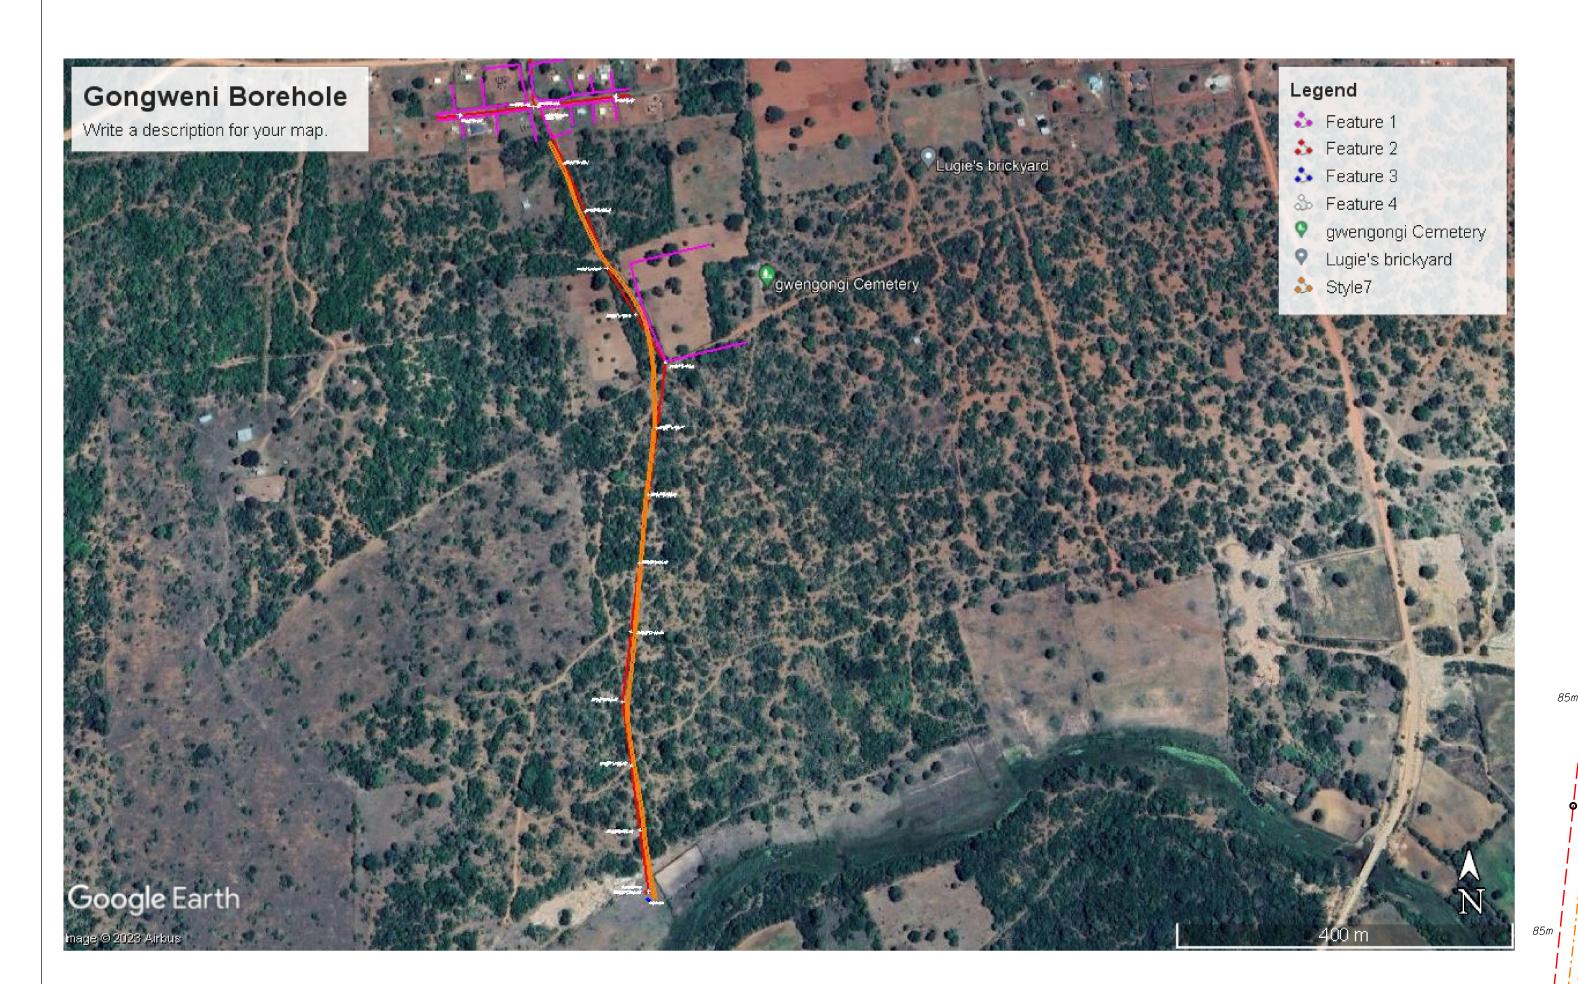

| MKB273/106/12 015                   |          |    |
|-------------------------------------|----------|----|
|                                     |          | 3  |
| 77m                                 |          | 2  |
| MKB273/106/13 <b>4</b>              |          | 1  |
|                                     | Moses    | 0  |
| Trfr(25kva) MKB273/106/14  Dorehole | SURVEYOR | RE |

| FEEDER: Makonde/Mabila 22kv | CUSTOMER: Vhembe District Munic. |                                       |
|-----------------------------|----------------------------------|---------------------------------------|
| PROJECT NO: THT673207818    |                                  |                                       |
| CONDUCTOR: [Fox 3 Ph]       | PROPERTY: STATE LAND             |                                       |
| LENGTH OF LINE: 1032.28m    |                                  |                                       |
| SURVEYOR: Moses             | CONTACT DETAILS                  | THIS DRAWING IS THE PROPERTY OF ESKOM |
| DRAUGHTSPERSON: Moses       | SCALE: [1:2 500] PAGE: [1] of [1 | Disclaimer: Eskom is not              |