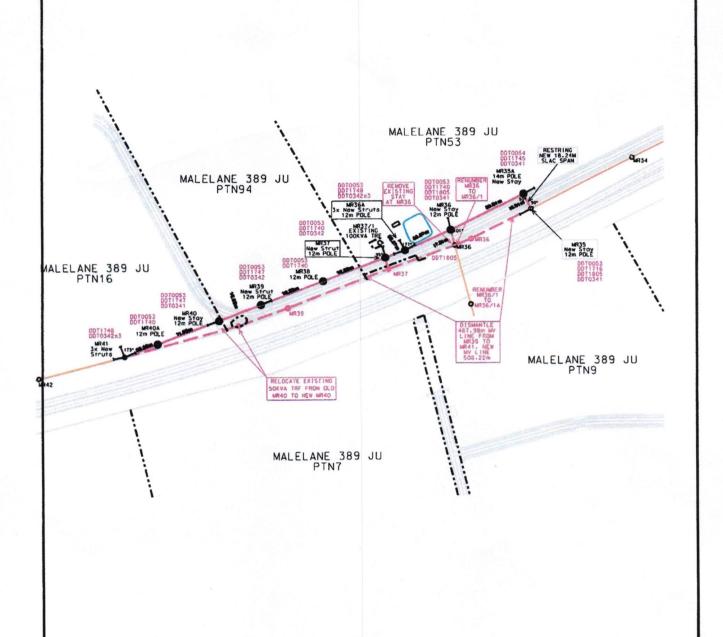

## 2. THE RIGHTS

- The Owner grants, generally, an irrevocable right (herein the "Rights"), in perpetuity and free of charge, to Eskom and over the Property, for the distribution and transmission of electricity and related purposes, substantially along the route indicated by letters Seetch on the attached sketch plan, comprising an area meters on either side of the centre line of the Goods, once they are built (the "Wayleave Area"), and the Rights include those set out in paragraph 2 hereof.
- 2.2 To the extent necessary to give effect hereto, the Owner's spouse, Lessee and/or Usufructuary agrees to the granting of the Rights by signing below.
- 2.3 The Rights, specifically, include the rights to:
  - 2.3.1 convey electricity and telecommunication across the Property;
  - 2.3.2 erect structures, conductors, cables, appliances and, without limitation, everything else as may be necessary or convenient in exercising the Rights (herein referred to as the "Goods") and the Owner agrees that structure-supporting mechanisms may reasonably extend beyond the Wayleave Area where it is necessary to safely secure the Goods;
  - 2.3.3 enter and be upon the Property at any time in order to construct, erect, operate, use, maintain, repair, re-erect, alter or inspect the Goods or in order to gain access to any adjacent property in the exercise of rights similar to the Rights;
  - 2.3.4 have these Goods remain on the Property for so long as either Eskom or the Owner requires them to;
  - 2.3.5 extend the Goods to other customers, suppliers or contracting parties of Eskom, over the Property;
  - 2.3.6 use existing roads and gates giving access to and running across the Property and to erect in any fence such gates as may be necessary or convenient to gain access to or exit from the Property and the Goods or in order to gain access to any adjacent property in the exercise of rights similar to the Rights;
  - 2.3.7 remove any material or structures, and cut or trim any tree, bush or grass within the Wayleave Area or to the extent necessary where the Goods extends beyond the Wayleave Area, in order to comply with the restrictions referred to in paragraph 3.2 hereof;
  - 2.3.8 every ancillary right necessary or convenient for the proper exercise of the Rights granted to Eskom; and
  - 2.3.9 At Eskom's election, have this wayleave registered as a servitude against the title deed of the Property.
- 2.4 The Rights will apply to all electricity infrastructure on the Property and the area which such infrastructure covers will be deemed to be included in the Wayleave Area and/or Restricted Area. It is agreed that the Owner herewith grants permission for all electricity infrastructure on the Property to remain on the Property.

## WAYLEAVE AGREEMENT SKETCH

Reference CAD-Wayleave-LOU Effective 15/10/2015 Date Revision

Raubex SUPPLY TO: PROJECT No. Malelane 389 JU PROPERTY:

PTN 53 & 94 SCALE NA. REV: NA DATE