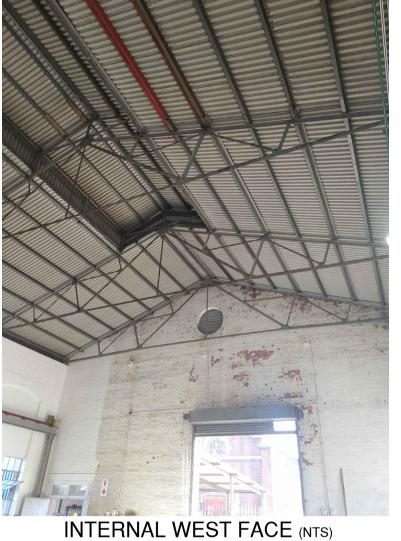

### **EX ROOF STRUCTURE OF PUMPHOUSE**

INTERNAL VIEW OF ROOF STRUCTURE (NTS)

INTERNAL WEST FACE (NTS)

INTERNAL EAST FACE (NTS)

INTERNAL EAST FACE (NTS)

PROPOSED ROOF AND PUMP REPLACEMENT TO **EXISTING PUMPHOUSE AT 122033 STREET ON** PORTION 1 OF ERF 10019 **DURBAN FOR TRANSNET** 