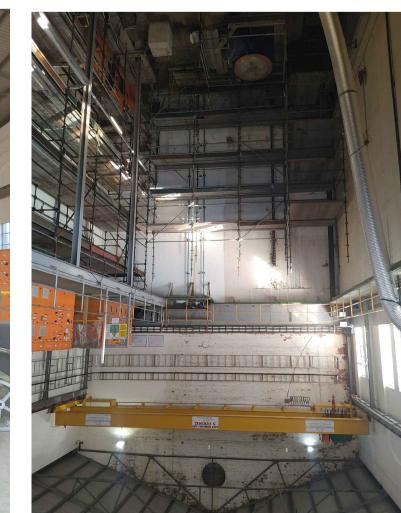

### **EX ROOF STRUCTURE OF PUMPHOUSE**

INTERNAL VIEW OF ROOF STRUCTURE (NTS)

INTERNAL WEST FACE (NTS)

INTERNAL EAST FACE (NTS)

INTERNAL EAST FACE (NTS)

PROPOSED ROOF AND PUMP REPLACEMENT TO **EXISTING PUMPHOUSE AT 122033 STREET ON** PORTION 1 OF ERF 10019 **DURBAN FOR TRANSNET** 