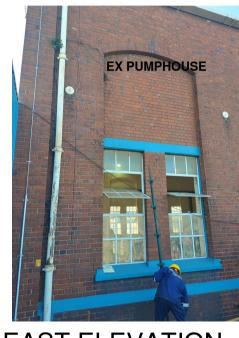

## EX PUMPHOUSE EXTERNAL VIEWS

EAST ELEVATION (NTS)

EAST ELEVATION (NTS)

EAST ELEVATION (NTS)

EAST ELEVATION (NTS)

EAST ELEVATION (NTS)

WEST ELEVATION (NTS)