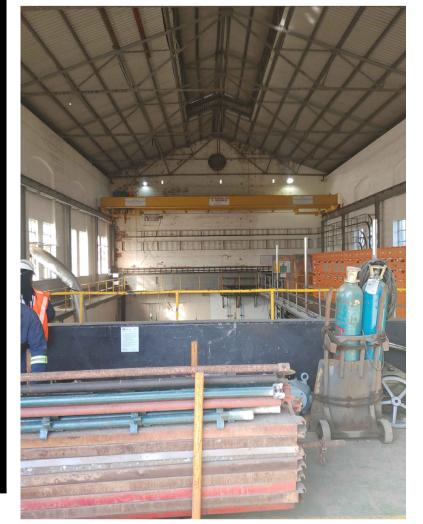

### **EX ROOF STRUCTURE OF PUMPHOUSE**

INTERNAL VIEW OF ROOF STRUCTURE (NTS)

INTERNAL WEST FACE (NTS)

INTERNAL EAST FACE (NTS)

INTERNAL EAST FACE (NTS)

PROPOSED ROOF AND PUMP REPLACEMENT TO **EXISTING PUMPHOUSE AT 122033 STREET ON** PORTION 1 OF ERF 10019 **DURBAN FOR TRANSNET** 