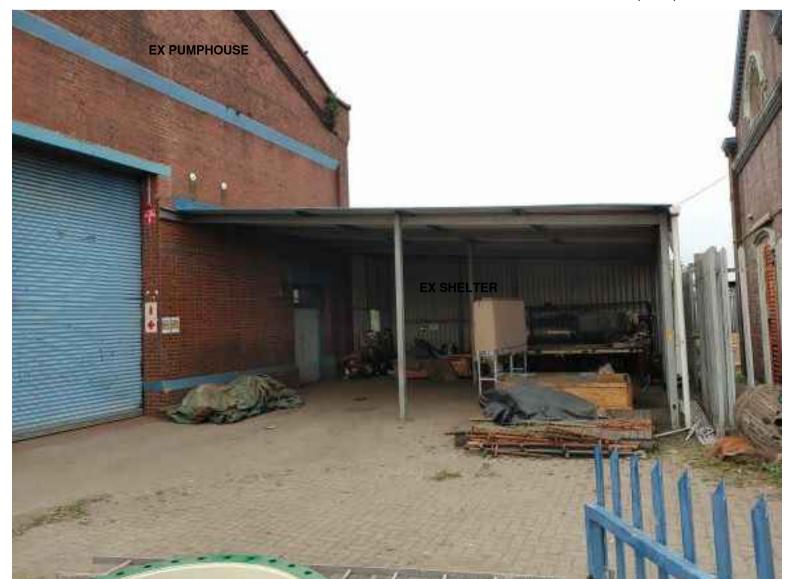

#### **ELEVATIONS OF EX PUMPHOUSE**



NORTH ELEVATION (NTS)





SOUTH ELEVATION (NTS)





SOUTH EAST ELEVATION (NTS)

# ADJACENT STRUCTURES





SOUTH WEST ELEVATION (NTS)

## EX PUMPHOUSE EXTERNAL VIEWS



EAST ELEVATION (NTS)



EAST ELEVATION (NTS)



EAST ELEVATION (NTS)



EAST ELEVATION (NTS)



EAST ELEVATION (NTS)



WEST ELEVATION (NTS)

#### PUMPHOUSE EX INTERNAL STAIRWAY





TOP OF INTERNAL STAIR TO BASEMENT (NTS)

TOP OF INTERNAL STAIR TO BASEMENT (NTS)



INTERNAL STAIR TO BASEMENT (NTS)



ADJACENT BUILDINGS (NTS)

### **EX ROOF STRUCTURE OF PUMPHOUSE**



INTERNAL VIEW OF ROOF STRUCTURE (NTS)





INTERNAL WEST FACE (NTS)



INTERNAL EAST FACE (NTS)



INTERNAL EAST FACE (NTS)

PROPOSED ROOF AND PUMP REPLACEMENT TO **EXISTING PUMPHOUSE AT 122033 STREET ON** PORTION 1 OF ERF 10019 **DURBAN FOR TRANSNET** 

OCCUPANCY CLASSIFICATION:

LOW RISK COMMERCIAL - B3

PHOTOS OF EXISTING **BUILDING & ADJOINING BUILDINGS** 





2 LORRAINE AVENUE, UMBILO, DURBAN,4001

(PROF SNR ARCH TECHNOLOGIST)
REG NO - ST 2083
CELL: 0611 979 070

PLAN NO: SCALE: DATE: DRAWN BY: REV NO: **R600** (NTS )(31/08/2022)(R. MI