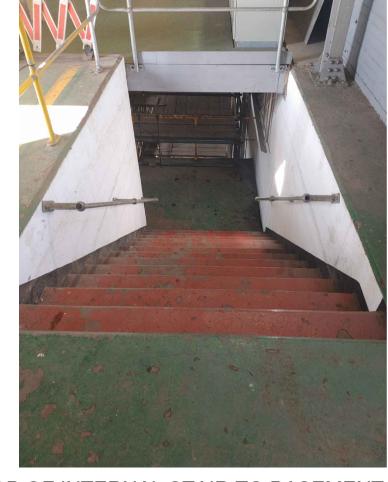

#### PUMPHOUSE EX INTERNAL STAIRWAY

TOP OF INTERNAL STAIR TO BASEMENT (NTS)

TOP OF INTERNAL STAIR TO BASEMENT (NTS)

INTERNAL STAIR TO BASEMENT (NTS)

ADJACENT BUILDINGS (NTS)