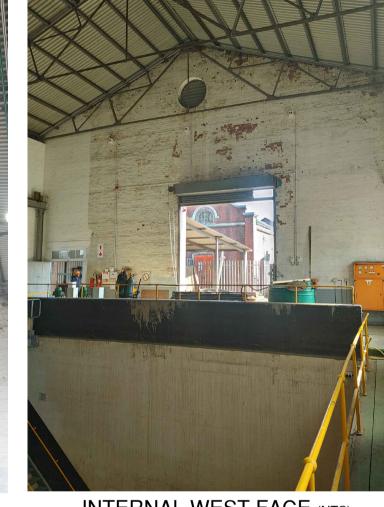

#### PUMPHOUSE EX INTERNAL STAIRWAY

TOP OF INTERNAL STAIR TO BASEMENT (NTS)

TOP OF INTERNAL STAIR TO BASEMENT (NTS)

INTERNAL STAIR TO BASEMENT (NTS)

ADJACENT BUILDINGS (NTS)