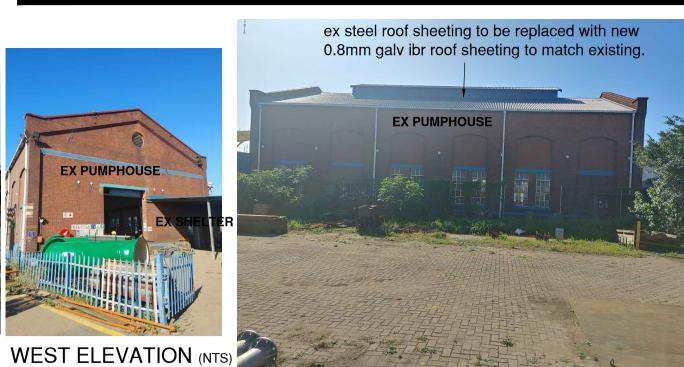

# ADJACENT STRUCTURES

SOUTH WEST ELEVATION (NTS)

## EX PUMPHOUSE EXTERNAL VIEWS

EAST ELEVATION (NTS)

EAST ELEVATION (NTS)

EAST ELEVATION (NTS)

EAST ELEVATION (NTS)

EAST ELEVATION (NTS)

WEST ELEVATION (NTS)

### **EX ROOF STRUCTURE OF PUMPHOUSE**

INTERNAL VIEW OF ROOF STRUCTURE (NTS)

INTERNAL WEST FACE (NTS)

INTERNAL EAST FACE (NTS)

INTERNAL EAST FACE (NTS)

PROPOSED ROOF AND PUMP REPLACEMENT TO **EXISTING PUMPHOUSE AT 122033 STREET ON** PORTION 1 OF ERF 10019 **DURBAN FOR TRANSNET** 