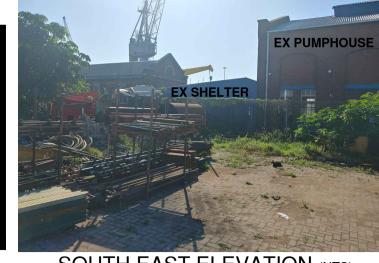

# ADJACENT STRUCTURES

SOUTH WEST ELEVATION (NTS)

## EX PUMPHOUSE EXTERNAL VIEWS

EAST ELEVATION (NTS)

EAST ELEVATION (NTS)

EAST ELEVATION (NTS)

EAST ELEVATION (NTS)

EAST ELEVATION (NTS)

WEST ELEVATION (NTS)