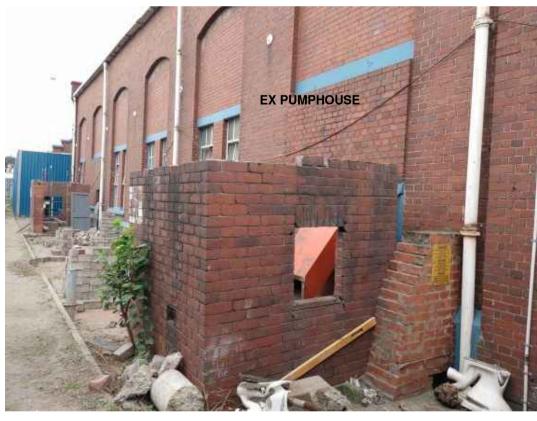

#### **ELEVATIONS OF EX PUMPHOUSE**



NORTH ELEVATION (NTS)





SOUTH ELEVATION (NTS)





SOUTH EAST ELEVATION (NTS)

# ADJACENT STRUCTURES





SOUTH WEST ELEVATION (NTS)

## EX PUMPHOUSE EXTERNAL VIEWS



EAST ELEVATION (NTS)



EAST ELEVATION (NTS)



EAST ELEVATION (NTS)



EAST ELEVATION (NTS)



EAST ELEVATION (NTS)



WEST ELEVATION (NTS)

#### PUMPHOUSE EX INTERNAL STAIRWAY





TOP OF INTERNAL STAIR TO BASEMENT (NTS)

TOP OF INTERNAL STAIR TO BASEMENT (NTS)



INTERNAL STAIR TO BASEMENT (NTS)



ADJACENT BUILDINGS (NTS)

### **EX ROOF STRUCTURE OF PUMPHOUSE**



INTERNAL VIEW OF ROOF STRUCTURE (NTS)





INTERNAL WEST FACE (NTS)



INTERNAL EAST FACE (NTS)



INTERNAL EAST FACE (NTS)

PROPOSED ROOF AND PUMP REPLACEMENT TO **EXISTING PUMPHOUSE AT 122033 STREET ON** PORTION 1 OF ERF 10019 **DURBAN FOR TRANSNET** 

OCCUPANCY CLASSIFICATION:

LOW RISK COMMERCIAL - B3

PHOTOS OF EXISTING **BUILDING & ADJOINING BUILDINGS** 





2 LORRAINE AVENUE, UMBILO, DURBAN,4001

(PROF SNR ARCH TECHNOLOGIST)
REG NO - ST 2083
CELL: 0611 979 070

PLAN NO: SCALE: DATE: DRAWN BY: REV NO: **R600**