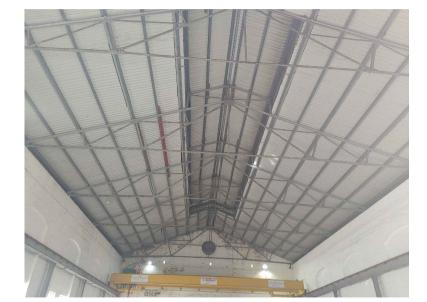

### **EX ROOF STRUCTURE OF PUMPHOUSE**

INTERNAL VIEW OF ROOF STRUCTURE (NTS)

INTERNAL WEST FACE (NTS)

INTERNAL EAST FACE (NTS)

INTERNAL EAST FACE (NTS)

PROPOSED ROOF AND PUMP REPLACEMENT TO **EXISTING PUMPHOUSE AT 122033 STREET ON** PORTION 1 OF ERF 10019 **DURBAN FOR TRANSNET** 