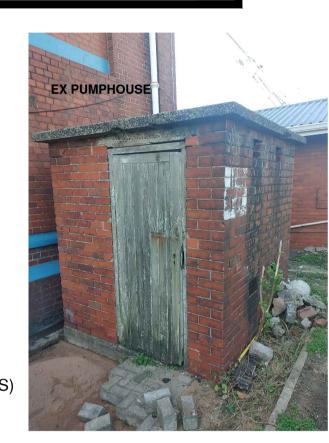

#### **ELEVATIONS OF EX PUMPHOUSE**



NORTH ELEVATION (NTS)





SOUTH ELEVATION (NTS)





SOUTH EAST ELEVATION (NTS)

# ADJACENT STRUCTURES





SOUTH WEST ELEVATION (NTS)

## EX PUMPHOUSE EXTERNAL VIEWS



EAST ELEVATION (NTS)



EAST ELEVATION (NTS)



EAST ELEVATION (NTS)



EAST ELEVATION (NTS)



EAST ELEVATION (NTS)



WEST ELEVATION (NTS)

#### PUMPHOUSE EX INTERNAL STAIRWAY





TOP OF INTERNAL STAIR TO BASEMENT (NTS)

TOP OF INTERNAL STAIR TO BASEMENT (NTS)



INTERNAL STAIR TO BASEMENT (NTS)



ADJACENT BUILDINGS (NTS)

### **EX ROOF STRUCTURE OF PUMPHOUSE**



INTERNAL VIEW OF ROOF STRUCTURE (NTS)





INTERNAL WEST FACE (NTS)



INTERNAL EAST FACE (NTS)



INTERNAL EAST FACE (NTS)

PROPOSED ROOF AND PUMP REPLACEMENT TO **EXISTING PUMPHOUSE AT 122033 STREET ON** PORTION 1 OF ERF 10019 **DURBAN FOR TRANSNET** 

OCCUPANCY CLASSIFICATION:

LOW RISK COMMERCIAL - B3

PHOTOS OF EXISTING **BUILDING & ADJOINING BUILDINGS** 





2 LORRAINE AVENUE, UMBILO, DURBAN,4001

(PROF SNR ARCH TECHNOLOGIST)
REG NO - ST 2083
CELL: 0611 979 070

P