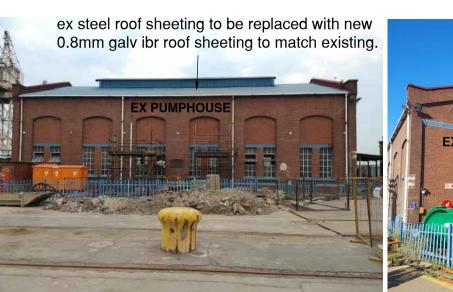

## EX PUMPHOUSE EXTERNAL VIEWS

EAST ELEVATION (NTS)

EAST ELEVATION (NTS)

EAST ELEVATION (NTS)

EAST ELEVATION (NTS)

EAST ELEVATION (NTS)

WEST ELEVATION (NTS)

### **EX ROOF STRUCTURE OF PUMPHOUSE**

INTERNAL VIEW OF ROOF STRUCTURE (NTS)

INTERNAL WEST FACE (NTS)

INTERNAL EAST FACE (NTS)

INTERNAL EAST FACE (NTS)

PROPOSED ROOF AND PUMP REPLACEMENT TO **EXISTING PUMPHOUSE AT 122033 STREET ON** PORTION 1 OF ERF 10019 **DURBAN FOR TRANSNET** 