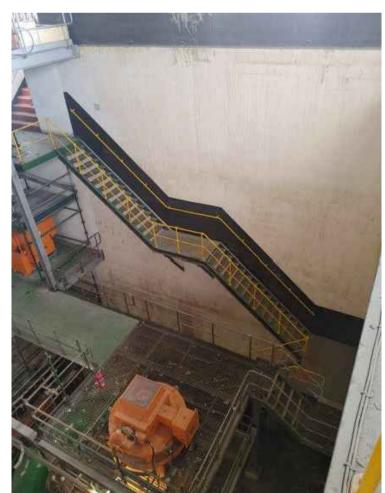

#### PUMPHOUSE EX INTERNAL STAIRWAY

TOP OF INTERNAL STAIR TO BASEMENT (NTS)

TOP OF INTERNAL STAIR TO BASEMENT (NTS)

INTERNAL STAIR TO BASEMENT (NTS)

ADJACENT BUILDINGS (NTS)