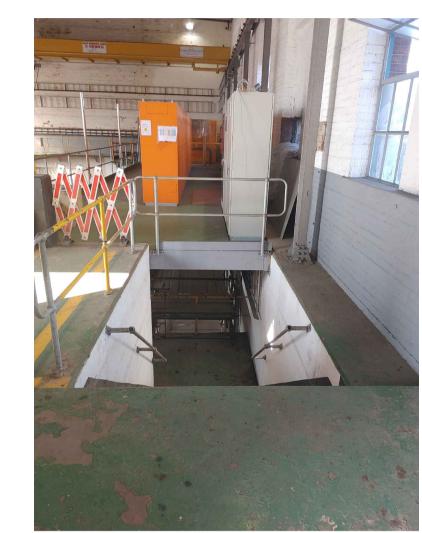

#### PUMPHOUSE EX INTERNAL STAIRWAY

TOP OF INTERNAL STAIR TO BASEMENT (NTS)

TOP OF INTERNAL STAIR TO BASEMENT (NTS)

INTERNAL STAIR TO BASEMENT (NTS)

ADJACENT BUILDINGS (NTS)