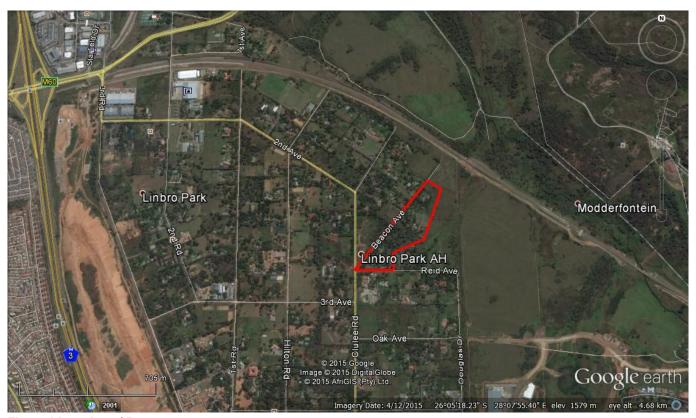

## **Affected properties**

Location: Holding 30, Holding 31, Holding 32 and Holding 33 Linbro Park Agricultural Holdings

Extent: Approximately 6.921 hectares

**Figure 1 Location of Property** 