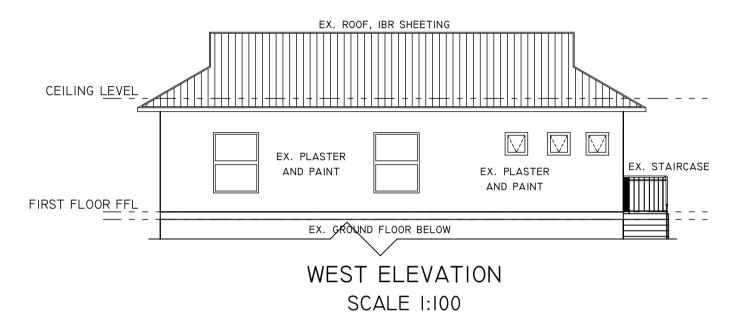

SHEET

| EX. ROOF                       | IBR SHEETING           |                        |
|--------------------------------|------------------------|------------------------|
| - — 🔏                          |                        | _ <u>CEILING</u> LEVEL |
| //                             |                        | FIRST_FLOOR FFL        |
|                                | EX. GROUND FLOOR BELOW |                        |
| NORTH ELEVATION<br>SCALE 1:100 |                        |                        |