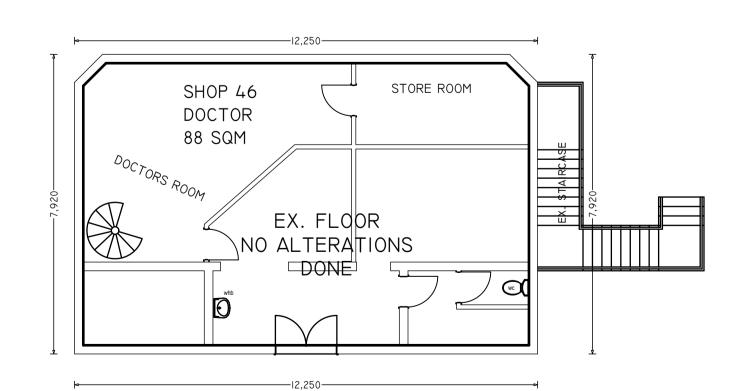

FIRST FLOOR REFLECTED CEILING PLAN SCALE I:100

| AREA SCHEDULE           |                          |
|-------------------------|--------------------------|
| EX. AREA                | 12 191.000m <sup>2</sup> |
| TOTAL AREA              | 12 191.000m <sup>2</sup> |
| N.B: NO ADDITIONAL AREA | _                        |