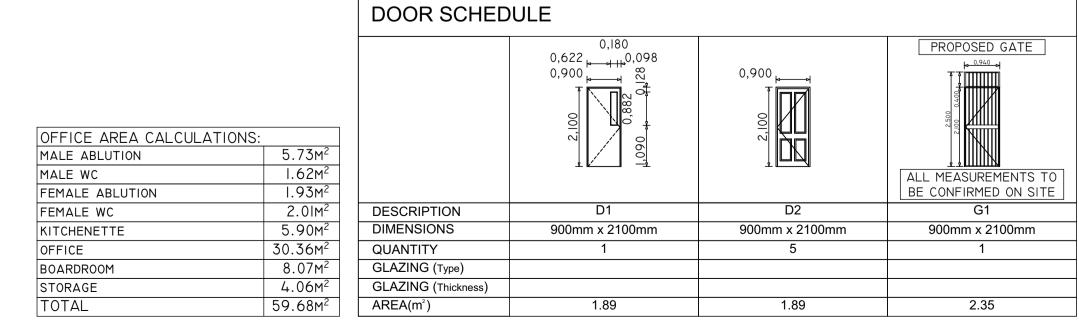

RF II029 LADYSMITH

CLIENT: METROPOLITAN LIFE LTD C/O ERIS PROPERTY MANAGEMENT

SIGNATURE

SCALE DWG NO. AUTHOR AS SHOWN SR210602 S.REDDY

S.R Design Consultants
For All Your Architectural Needs OFFICE: 41 Dipdale Road, Malvern, Queensburgh 4055

DIRECTOR- Selvan Reddy SACAP - TO756 (PAT)/MSAIBD (Reg. Energy Efficiency competent professional)

Office: 031 464 1209 Cell: 061 483 7365 



SUSPENDED GYPSUM CEILING TILES 600\*600 GYPSUM CEILING TILES WITH WHITE EMBOSSED VINYL FINISH, GYPREX 12,5MM SHELL WHITE SUITABLE BRACED AND SUSPENDED ON 25MM WIDE EXPOSED GALVANIZED STEEL TEES AND CROSS TEES WITH CAPPING OF ALUMINIUM PRE- PAINTED LOW SHEEN SATIN FINISH AND WHITE RECESS WALL ANGLE TO MATCH TEE COLOUR. SET AT 3000MM ABOVE FFL.



FIRST FLOOR REFLECTED CEILING PLAN SCALE I:100

















| AREA SCHEDULE           |                          |
|-------------------------|--------------------------|
| EX. AREA                | 12 191.000m <sup>2</sup> |
| TOTAL AREA              | 12 191.000m <sup>2</sup> |
| N.B: NO ADDITIONAL AREA | _                        |



SHEET

| EX. ROOF                       | IBR SHEETING           |                        |
|--------------------------------|------------------------|------------------------|
| - — 🔏                          |                        | _ <u>CEILING</u> LEVEL |
| //                             |                        | FIRST_FLOOR FFL        |
|                                | EX. GROUND FLOOR BELOW |                        |
| NORTH ELEVATION<br>SCALE 1:100 |                        |                        |

RE