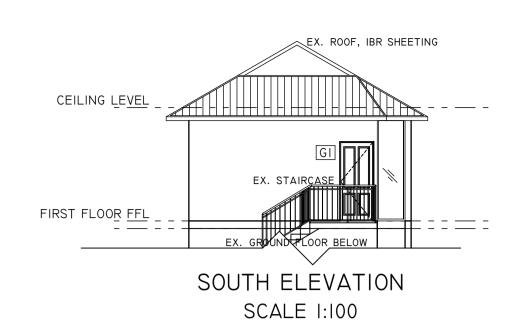

TO756 (PAT)/MSAIBD (Reg. Energy Efficiency competent professional)

Office: 031 464 1209 Cell: 061 483 7365 



SUSPENDED GYPSUM CEILING TILES 600\*600 GYPSUM CEILING TILES WITH WHITE EMBOSSED VINYL FINISH, GYPREX 12,5MM SHELL WHITE SUITABLE BRACED AND SUSPENDED ON 25MM WIDE EXPOSED GALVANIZED STEEL TEES AND CROSS TEES WITH CAPPING OF ALUMINIUM PRE- PAINTED LOW SHEEN SATIN FINISH AND WHITE RECESS WALL ANGLE TO MATCH TEE COLOUR. SET AT 3000MM ABOVE FFL.



FIRST FLOOR REFLECTED CEILING PLAN SCALE I:100

















| AREA SCHEDULE           |                          |
|-------------------------|--------------------------|
| EX. AREA                | 12 191.000m <sup>2</sup> |
| TOTAL AREA              | 12 191.000m <sup>2</sup> |
| N.B: NO ADDITIONAL AREA | _                        |



SHEET

| EX. ROOF                       | IBR SHEETING           |                        |
|--------------------------------|------------------------|------------------------|
| - — 🔏                          |                        | _ <u>CEILING</u> LEVEL |
| //                             |                        | FIRST_FLOOR FFL        |
|                                | EX. GROUND FLOOR BELOW |                        |
| NORTH ELEVATION<br>SCALE 1:100 |                        |                        |

REVISION 3: REVISION 2: REVISION I:

OFFICE STAMP

COPYRIGHT RESERVED

PROJECT: ADDITIONS AND ALTERATIONS TO EXISTING MANAGEMENT OFFICE BUILDING

ADDRESS: THE OVAL SHOPPING CENTRE, ALEXANDER STREET, LADYSMITH TEL NO: 082 783 I566

CADASTRAL DESCRIPTION SITE CLASS ERF II029 LADYSM