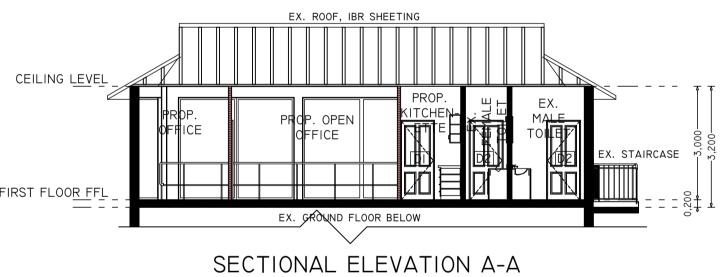

ERF II029 LADYSMITH

CLIENT: METROPOLITAN LIFE LTD C/O ERIS PROPERTY MANAGEMENT

SIGNATURE

SCALE DWG NO. AUTHOR AS SHOWN SR210602 S.REDDY

S.R Design Consultants
For All Your Architectural Needs OFFICE: 41 Dipdale Road, Malvern, Queensburgh 4055

DIRECTOR- Selvan Reddy SACAP - TO756 (PAT)/MSAIBD (Reg. Energy Efficiency competent professional)

Office: 031 464 1209 Cell: 061 483 7365 



SUSPENDED GYPSUM CEILING TILES 600\*600 GYPSUM CEILING TILES WITH WHITE EMBOSSED VINYL FINISH, GYPREX 12,5MM SHELL WHITE SUITABLE BRACED AND SUSPENDED ON 25MM WIDE EXPOSED GALVANIZED STEEL TEES AND CROSS TEES WITH CAPPING OF ALUMINIUM PRE- PAINTED LOW SHEEN SATIN FINISH AND WHITE RECESS WALL ANGLE TO MATCH TEE COLOUR. SET AT 3000MM ABOVE FFL.



FIRST FLOOR REFLECTED CEILING PLAN SCALE I:100

















| AREA SCHEDULE           |                          |
|-------------------------|--------------------------|
| EX. AREA                | 12 191.000m <sup>2</sup> |
| TOTAL AREA              | 12 191.000m <sup>2</sup> |
| N.B: NO ADDITIONAL AREA | _                        |



SHEET

| EX. ROOF                       | IBR SHEETING           |                        |
|--------------------------------|------------------------|------------------------|
| - — 🔏                          |                        | _ <u>CEILING</u> LEVEL |
| //                             |                        | FIRST_FLOOR FFL        |
|                                | EX. GROUND FLOOR BELOW |                        |
| NORTH ELEVATION<br>SCALE 1:100 |                        |                        |