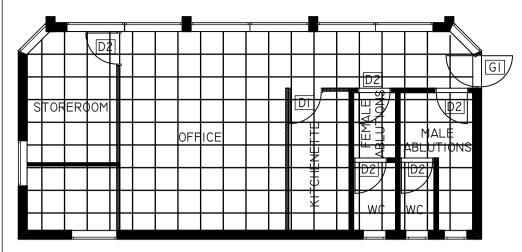

DYSMITH TEL NO: 082 783 1566

CADASTRAL DESCRIPTION SITE CLASS ERF II029 LADYSMITH

CLIENT: METROPOLITAN LIFE LTD C/O ERIS PROPERTY MANAGEMENT

SIGNATURE

SCALE DWG NO. AUTHOR AS SHOWN SR210602 S.REDDY

S.R Design Consultants
For All Your Architectural Needs OFFICE: 41 Dipdale Road, Malvern, Queensburgh 4055

DIRECTOR- Selvan Reddy SACAP - TO756 (PAT)/MSAIBD (Reg. Energy Efficiency competent professional)

Office: 031 464 1209 Cell: 061 483 7365 



SUSPENDED GYPSUM CEILING TILES 600\*600 GYPSUM CEILING TILES WITH WHITE EMBOSSED VINYL FINISH, GYPREX 12,5MM SHELL WHITE SUITABLE BRACED AND SUSPENDED ON 25MM WIDE EXPOSED GALVANIZED STEEL TEES AND CROSS TEES WITH CAPPING OF ALUMINIUM PRE- PAINTED LOW SHEEN SATIN FINISH AND WHITE RECESS WALL ANGLE TO MATCH TEE COLOUR. SET AT 3000MM ABOVE FFL.



FIRST FLOOR REFLECTED CEILING PLAN SCALE I:100

















| AREA SCHEDULE           |                          |
|-------------------------|--------------------------|
| EX. AREA                | 12 191.000m <sup>2</sup> |
| TOTAL AREA              | 12 191.000m <sup>2</sup> |
| N.B: NO ADDITIONAL AREA | _                        |



SHEET

| EX. ROOF                       | IBR SHEETING           |                        |
|--------------------------------|------------------------|------------------------|
| - — 🔏                          |                        | _ <u>CEILING</u> LEVEL |
| //                             |                        | FIRST_FLOOR FFL        |
|                                | EX. GROUND FLOOR BELOW |                        |
| NORTH ELEVATION<br>SCA