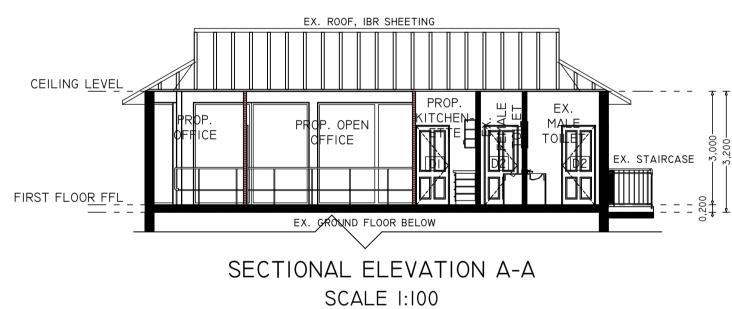

SHEET

| EX. ROOF                       | IBR SHEETING           |                        |
|--------------------------------|------------------------|------------------------|
| - — 🔏                          |                        | _ <u>CEILING</u> LEVEL |
| //                             |                        | FIRST_FLOOR FFL        |
|                                | EX. GROUND FLOOR BELOW |                        |
| NORTH ELEVATION<br>SCALE 1:100 |                        |                        |