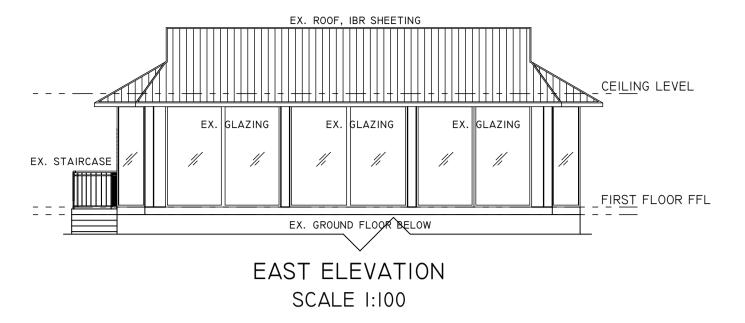

SHEET

| EX. ROOF                       | IBR SHEETING           |                        |
|--------------------------------|------------------------|------------------------|
| - — 🔏                          |                        | _ <u>CEILING</u> LEVEL |
| //                             |                        | FIRST_FLOOR FFL        |
|                                | EX. GROUND FLOOR BELOW |                        |
| NORTH ELEVATION<br>SCALE 1:100 |                        |                        |