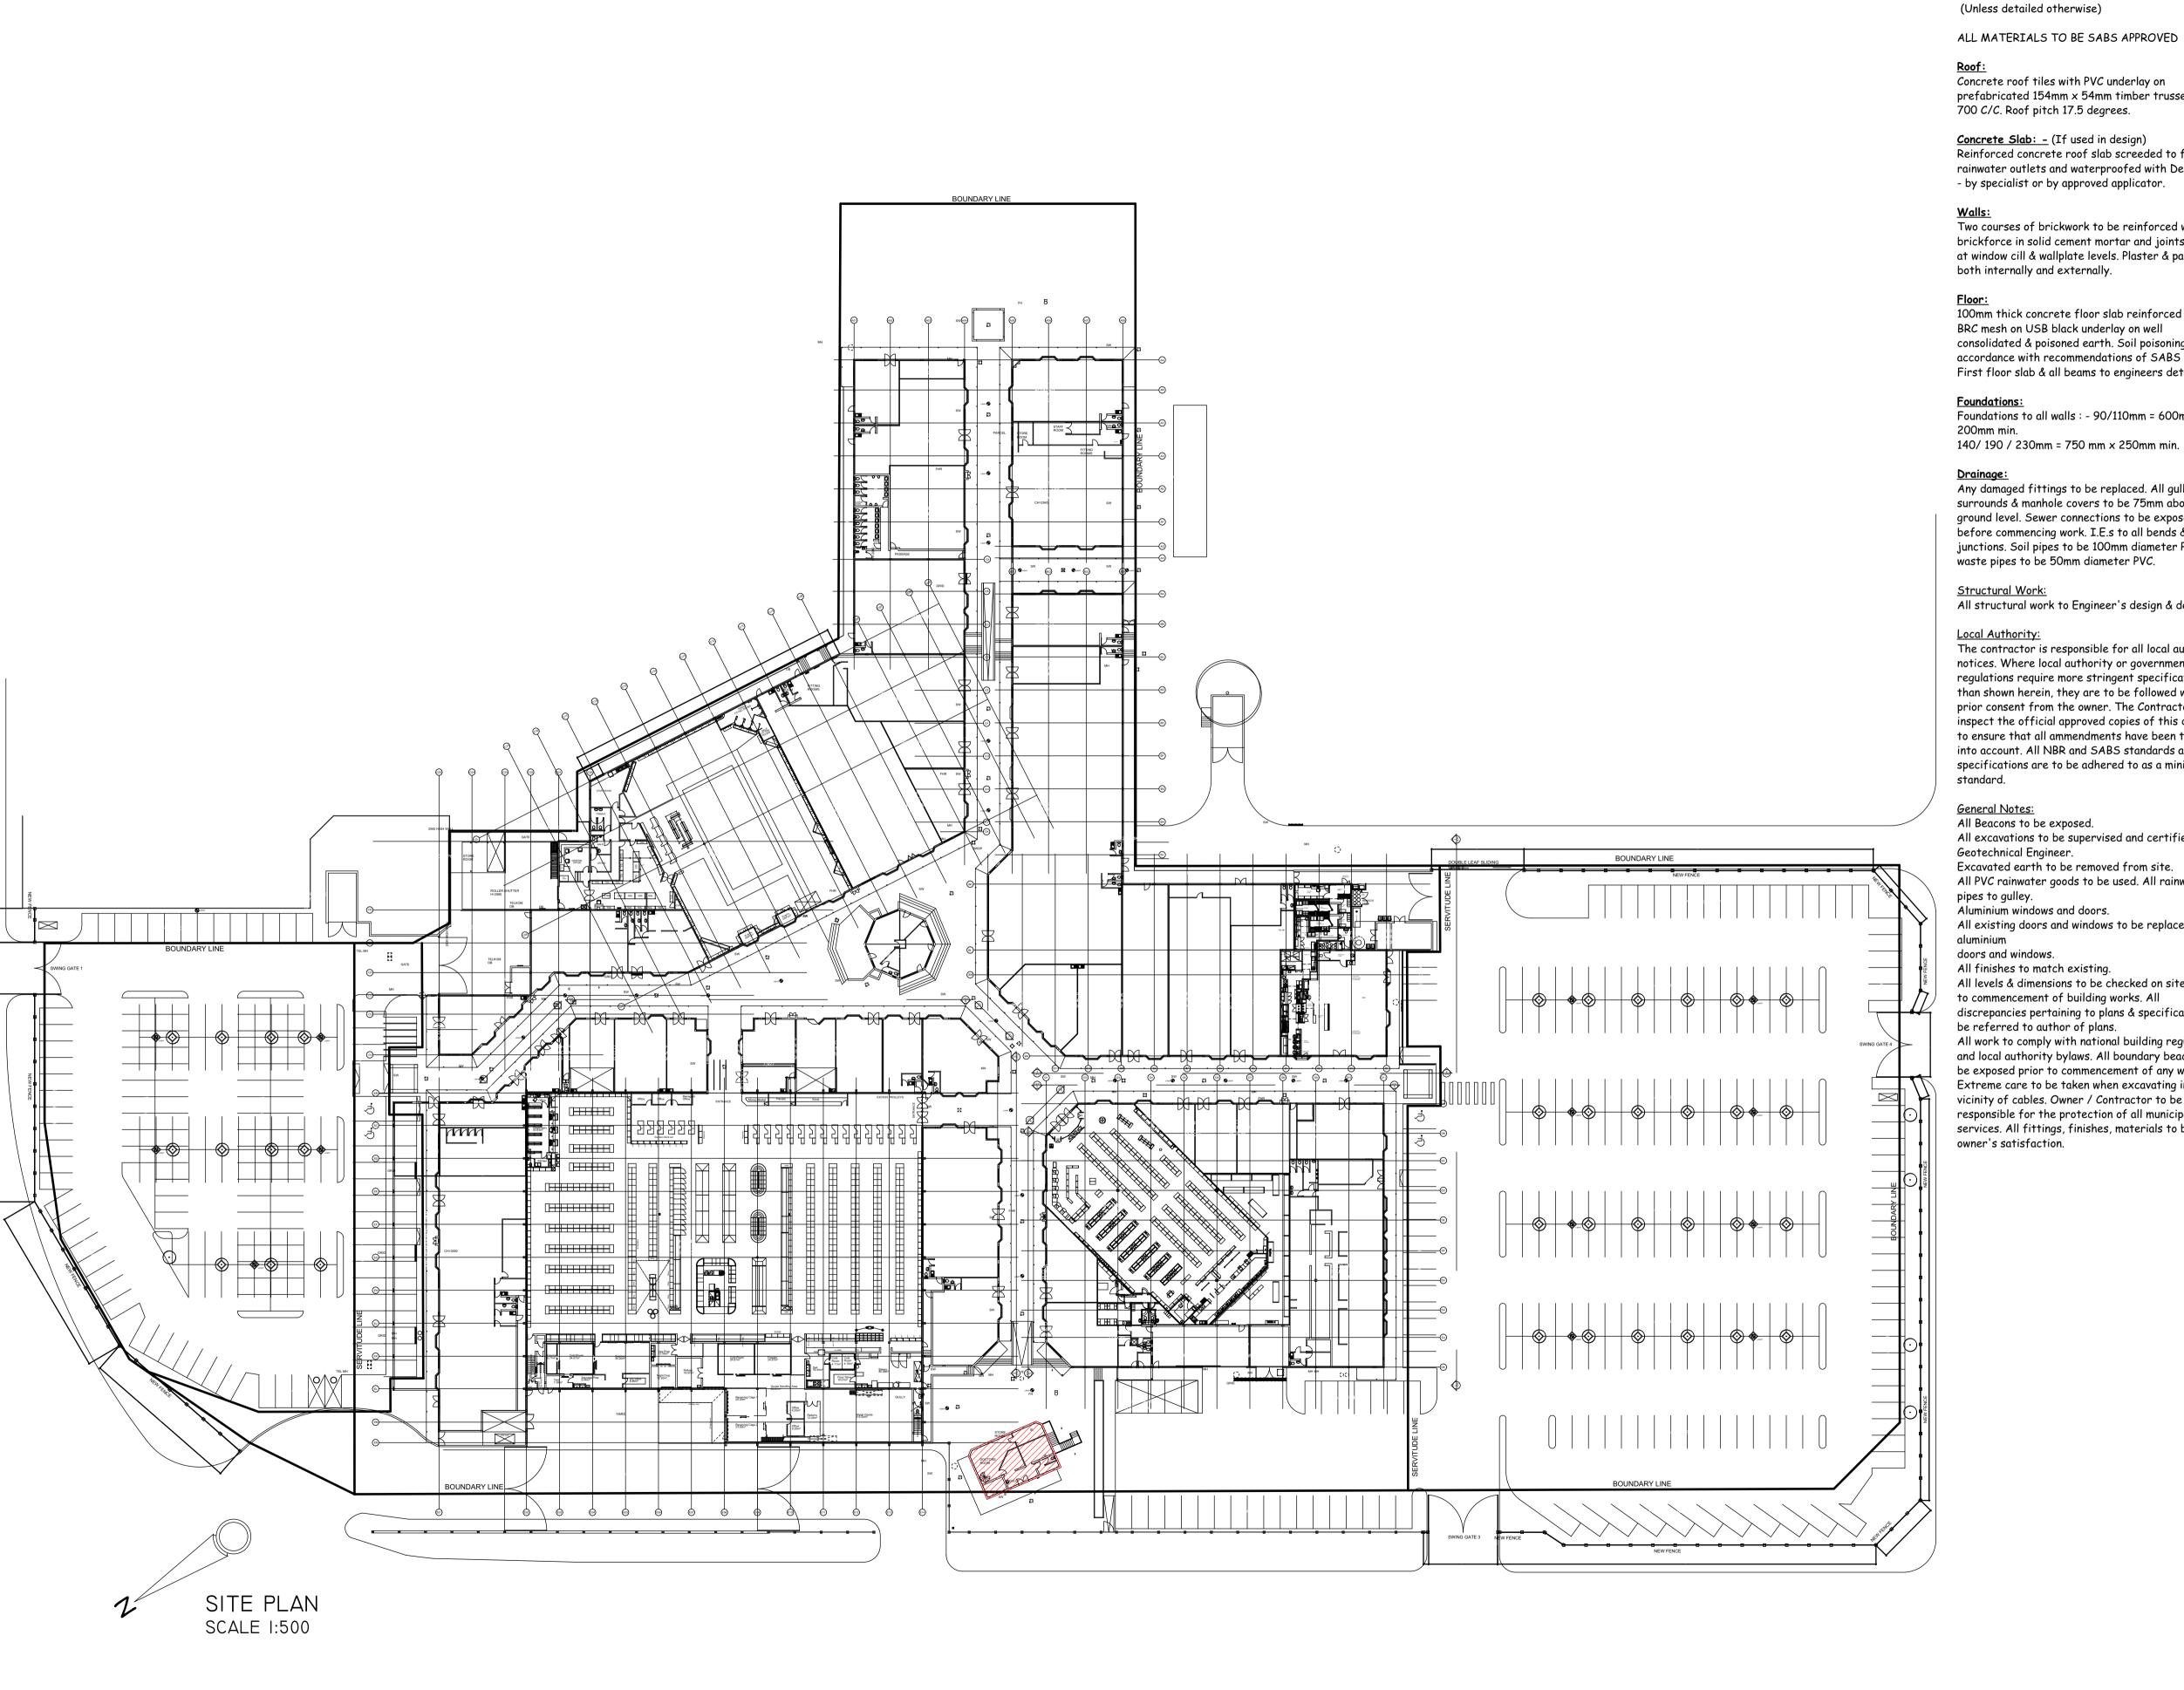

## <u>General Notes:</u>

All Beacons to be exposed.

All excavations to be supervised and certified by a Geotechnical Engineer. Excavated earth to be removed from site.

All PVC rainwater goods to be used. All rainwater pipes to gulley.

Aluminium windows and doors. All existing doors and windows to be replaced with

doors and windows. All finishes to match existing.

All levels & dimensions to be checked on site prior to commencement of building works. All discrepancies pertaining to plans & specifications to be referred to author of plans. All work to comply with national building regulations

and local authority bylaws. All boundary beacons to be exposed prior to commencement of any work. Extreme care to be taken when excavating in the vicinity of cables. Owner / Contractor to be responsible for the protection of all municipal services. All fittings, finishes, materials to be to owner's satisfaction.