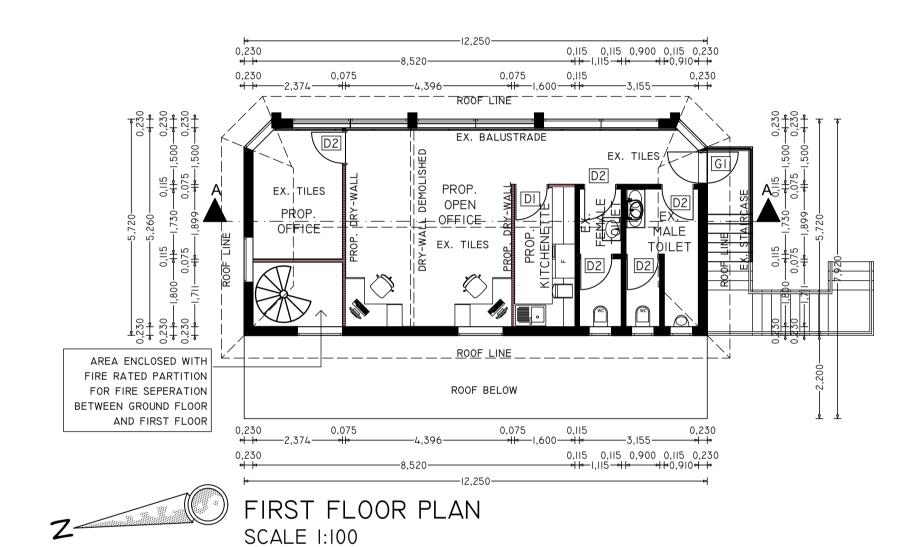

FIRST FLOOR REFLECTED CEILING PLAN SCALE I:100

| AREA SCHEDULE           |                          |
|-------------------------|--------------------------|
| EX. AREA                | 12 191.000m <sup>2</sup> |
| TOTAL AREA              | 12 191.000m <sup>2</sup> |
| N.B: NO ADDITIONAL AREA | _                        |