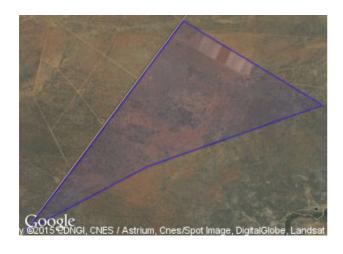

# WinDeed Property Report

# windeed

information is our business

# Name ZONDAGFONTEIN, Number 340, Portion 0

### REGISTERED PROPERTY DETAILS

Property Type FARM
Farm Number 340
Portion Number 0

Farm Name ZONDAGFONTEIN

Registration Division MR

Deeds Office PRETORIA

Diagram Deed

Registered Size 765.869H

Municipality LEPHALALE LOCAL MUNICIPALITY

Province LIMPOPO

**Coordinates (Lat/Long)** -22.923769 / 28.638305

DB283/36

#### **OWNER DETAILS**

Owner 1 of 1

COMPANY T35042/2008 Person Type Title Deed Name UNITRADE 493 PTY LTD Purchase Date 2008/02/06 199801250707 **Registration Number** Purchase Price (R) 8,000,000 Share (%) 100 Registration Date 2008/04/10

## MAPS





#### PROPERTY INFORMATION

Address Primary Use

Estate -

#### **Room Configuration**

 Bedrooms
 1
 Reception Areas

 Bathrooms
 1
 Study/Office

 Kitchens

Internal Finishes

Internal Finisnes

# General Information

 Door Number
 Roof Type

 Floor Size (m2)
 Wall Type

 Storeys
 Construction Year

#### Other Features

Garages - Additional Dwellings

Garden -

## MUNICIPAL VALUATION

Municipal Valuation - Valuation Year

Zoning Usage -

1 of 3 2015/03/06 08:01 AM

#### SALES

Sales shows the details of the most recent transfers, sales pending registration and properties for sale in close proximity to the specified property.



| Recently Registered Transfers |                                |                        |                 |                |           |             |
|-----