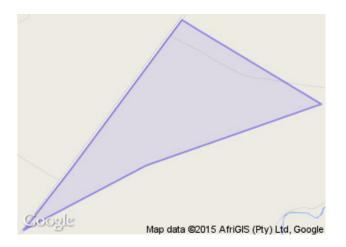

# WinDeed Property Report

# windeed

information is our business

# Name ZONDAGFONTEIN, Number 340, Portion 0

### REGISTERED PROPERTY DETAILS

Property Type FARM
Farm Number 340
Portion Number 0

Farm Name ZONDAGFONTEIN

Registration Division MR

Deeds Office PRETORIA

Diagram Deed

Registered Size 765.869H

Municipality LEPHALALE LOCAL MUNICIPALITY

Province LIMPOPO

**Coordinates (Lat/Long)** -22.923769 / 28.638305

DB283/36

#### **OWNER DETAILS**

Owner 1 of 1

COMPANY T35042/2008 Person Type Title Deed Name UNITRADE 493 PTY LTD Purchase Date 2008/02/06 199801250707 **Registration Number** Purchase Price (R) 8,000,000 Share (%) 100 Registration Date 2008/04/10

## MAPS





#### PROPERTY INFORMATION

Address Primary Use

Estate -

#### **Room Configuration**

 Bedrooms
 1
 Reception Areas

 Bathrooms
 1
 Study/Office

 Kitchens

Internal Finishes

Internal Finisnes

# General Information

 Door Number
 Roof Type

 Floor Size (m2)
 Wall Type

 Storeys
 Construction Year

#### Other Features

Garages - Additional Dwellings

Garden -

## MUNICIPAL VALUATION

Municipal Valuation - Valuation Year

Zoning Usage -

1 of 3 2015/03/06 08:01 AM

#### SALES

Sales shows the details of the most recent transfers, sales pending registration and properties for sale in close proximity to the specified property.



| Recently Registered Transfers |                                |                        |                 |                |           |             |
|-------