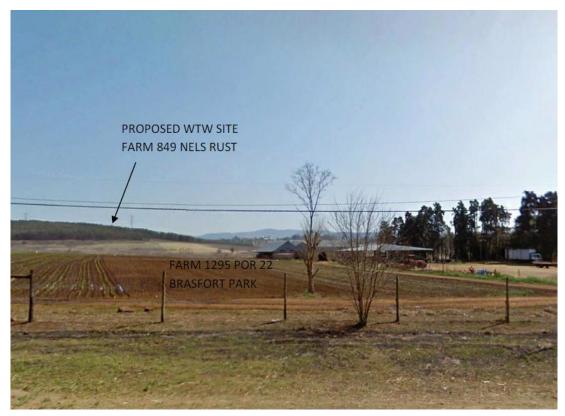

Figure 1 – Water Treatment Works Site

View of the site for the proposed Water Treatment Works on Farm 849 Portion 0 (Nels Rust) in the background and Farm 1295 Portion 22 (Brasfort Park) in the foreground