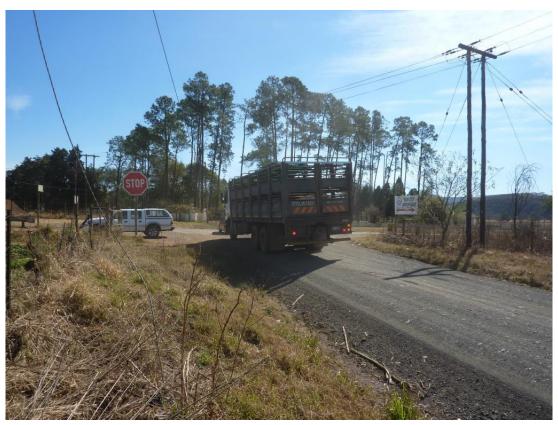

Figure 2 – R56 Provincial Road and Farm 1295 Portion 22

View of Provincial Road R56 from Farm 1295 Portion 22 (Brasfort Park)

Figure 3 - Intersection of R56 and D360 Roads

View of intersection between Provincial Road R56 and District Road D360