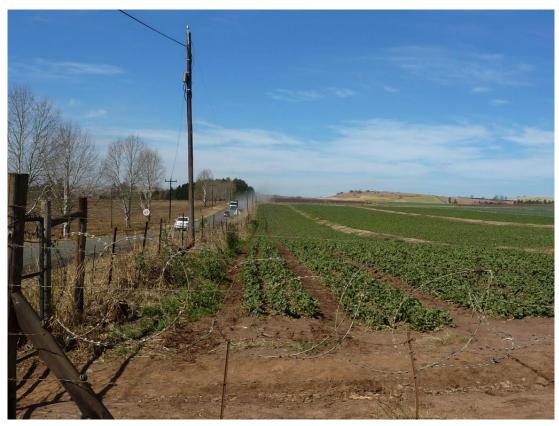

Figure 2 – R56 Provincial Road and Farm 1295 Portion 22

View of Provincial Road R56 from Farm 1295 Portion 22 (Brasfort Park)

Figure 3 - Intersection of R56 and D360 Roads

View of intersection between Provincial Road R56 and District Road D360