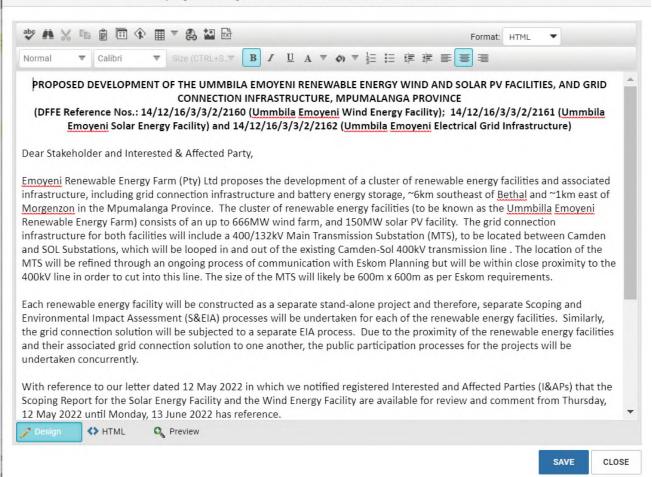

## PROPOSED DEVELOPMENT OF THE UMMBILA EMOYENI RENEWABLE ENERGY WIND AND SOLAR PV FACILITIES, AND GRID CONNECTION INFRASTRUCTURE, MPUMALANGA PROVINCE

(DFFE Reference Nos.: To be Issued)

Dear Stakeholder and Interested & Affected Party,

Emoyeni Renewable Energy Farm (Pty) Ltd proposes the development of a cluster of renewable energy facilities and associated infrastructure, including grid connection infrastructure and battery energy storage, ~6km southeast of Bethal and ~1km east of Morgenzon in the Mpumalanga Province. The cluster of renewable energy facilities (to be known as the Ummbilla Emoyeni Renewable Energy Farm) consists of an up to 666MW wind farm, and 150MW solar PV facility. The grid connection infrastructure for both facilities will include a 400/132kV Main Transmission Substation (MTS), to be located between Camden and SOL Substations, which will be looped in and out of the existing Camden-Sol 400kV transmission line . The location of the MTS will be refined through an ongoing process of communication with Eskom Planning but will be within close proximity to the 400kV line in order to cut into this line. The size of the MTS will likely be 600m x 600m as per Eskom requirements.

Each renewable energy facility will be constructed as a separate stand-alone project and therefore, separate Scoping and Environmental Impact Assessment (S&EIA) processes will be undertaken for each of the renewable energy facilities. Similarly, the grid connection solution will be subjected to a separate EIA process. Due to the proximity of the renewable energy facilities and their associated grid connection solution to one another, the public participation processes for the projects will be undertaken concurrently, providing the public with an opportunity to understand and provide comment on all the projects.