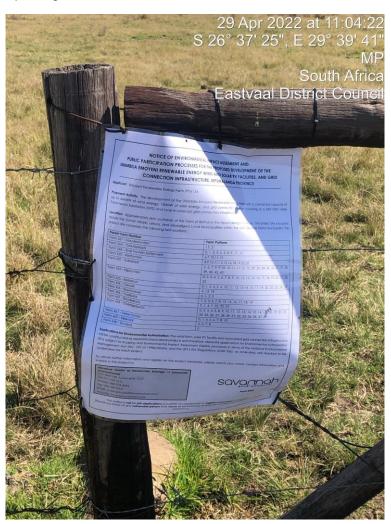

Figure 4: Site notice 4 placed at 26°34'41.64"S 29°31'54.33"E

Figure 5: Site notice 5 placed at 26°36'9"\$ 29° 40'14"E

Figure 6: Site notice 6 placed at 26°37'9"S 29° 39'48"E

**Figure 7:** Site notice 7 placed at 26°42'45"S 29° 36'37"E