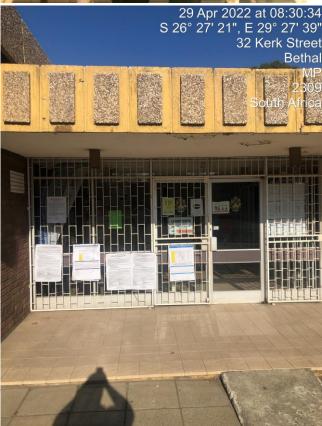

## PROOF OF PROCESS SITE NOTICES (Date placed: 29 April 2022)

Process Notice 1: At Bethal Public library 26°27'21"\$ 29°27'39"E

Process Notice 2: Govan Mbeki Local Municipality 26°27'24"S 29°27'40"E

Process Notice 3: Bethal Post Office 26°27'25"S 29°27'42"E