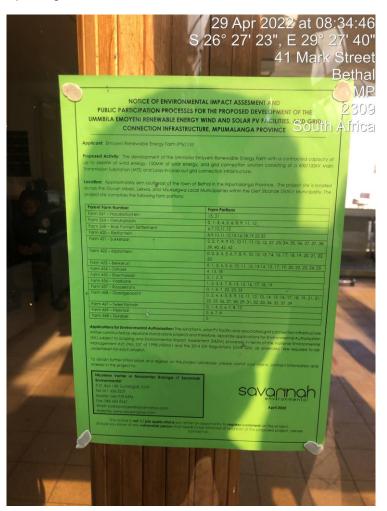

## PROOF OF PROCESS SITE NOTICES (Date placed: 29 April 2022)

Process Notice 1: At Bethal Public library 26°27'21"\$ 29°27'39"E

Process Notice 2: Govan Mbeki Local Municipality 26°27'24"S 29°27'40"E

Process Notice 3: Bethal Post Office 26°27'25"S 29°27'42"E