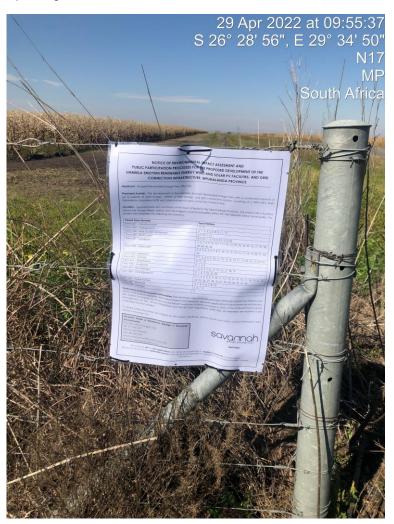

## PROOF OF SITE NOTICES (Date placed: 29 April 2022)

Figure 1: Site notice 1 placed at 26°28'24"S 29°38'8.6"E

Figure 2: Site notice 2 placed at 26°28'53"S 29°32'30"E

Figure 3: Site notice 3 placed at 26°28'56"S 29° 34'50"E