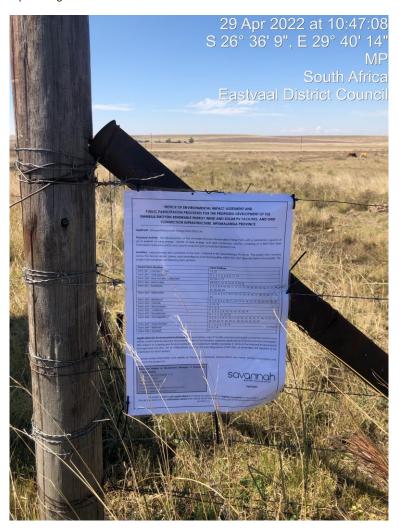

Figure 4: Site notice 4 placed at 26°34'41.64"S 29°31'54.33"E

Figure 5: Site notice 5 placed at 26°36'9"\$ 29° 40'14"E

Figure 6: Site notice 6 placed at 26°37'9"S 29° 39'48"E

**Figure 7:** Site notice 7 placed at 26°42'45"S 29° 36'37"E