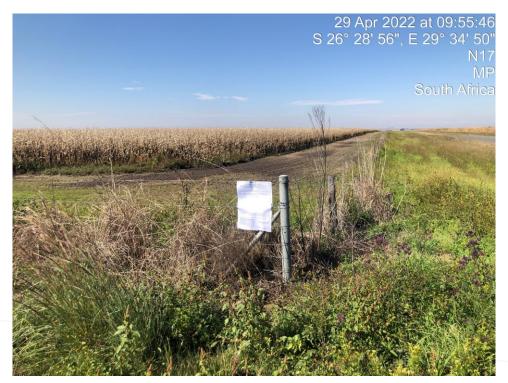

## PROOF OF SITE NOTICES (Date placed: 29 April 2022)

Figure 1: Site notice 1 placed at 26°28'24"S 29°38'8.6"E

Figure 2: Site notice 2 placed at 26°28'53"S 29°32'30"E

Figure 3: Site notice 3 placed at 26°28'56"S 29° 34'50"E