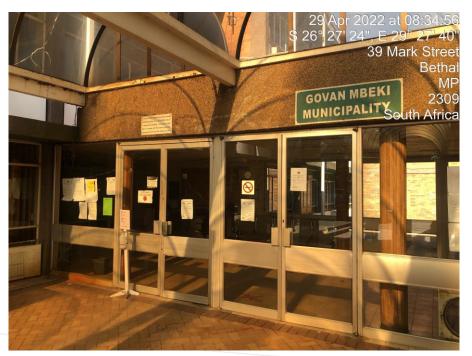

## PROOF OF PROCESS SITE NOTICES (Date placed: 29 April 2022)

Process Notice 1: At Bethal Public library 26°27'21"\$ 29°27'39"E

Process Notice 2: Govan Mbeki Local Municipality 26°27'24"S 29°27'40"E

Process Notice 3: Bethal Post Office 26°27'25"S 29°27'42"E