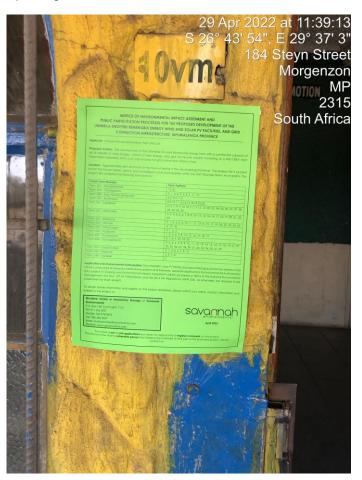

Figure 8: Site notice 8 placed at 26°43'50"S 29°37'10"E

Figure 9: Site notice 9 placed at 26°43'11"S 29°36'45"E

Figure 10: Site notice 10 placed at 26°42'12"S 29°36'25"E

Figure 11: Site notice 11 placed at 26°36'44"S 29°32'55"E