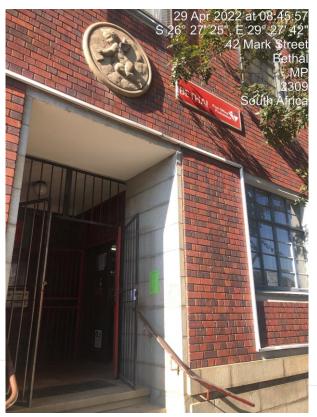

## PROOF OF PROCESS SITE NOTICES (Date placed: 29 April 2022)

Process Notice 1: At Bethal Public library 26°27'21"\$ 29°27'39"E

Process Notice 2: Govan Mbeki Local Municipality 26°27'24"S 29°27'40"E

Process Notice 3: Bethal Post Office 26°27'25"S 29°27'42"E