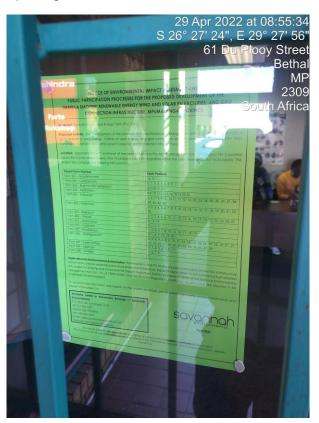

Process Notice 4: Bethal Parliamentary Constituency Office 26°27'24"\$ 29°27'56"E

**Process Notice 5:** Bethal Taxi Rank Office 26°27'12"\$ 29°27'49"E

Process Notice 6: Morgenzon Local Tavern 26°43'54"S 29°37'3"E