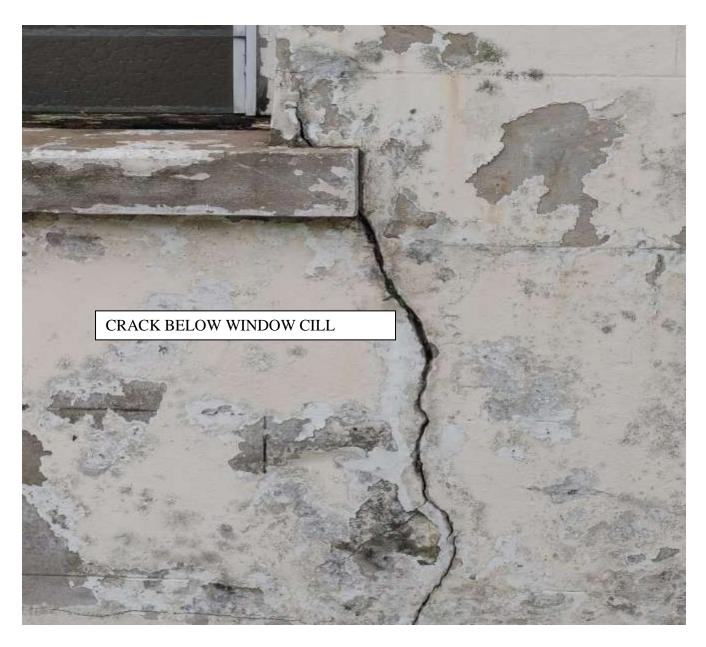

The external walls and foundations show signs of structural distress and must be demolished. The cost of remedial work on the building to ensure structural stability will entail demolition of the building virtually in its entirety and the costs would be exorbitant.

## **ANNEXURE A:**

FIGURE 1 : TIMBER FASCIA / ROOF

FIGURE 2 : SETTLEMENT OF HEADER COURSE

FIGURE 3: SETTLEMENT OF FOUNDATIONS / CRACKS AT CNR OF WINDOW CILL

FIGURE 4 : SETTLEMENT OF FOUNDATION / CRACKS

FIGURE 5 : SETTLEMENT OF FOUNDATION / CRACKS