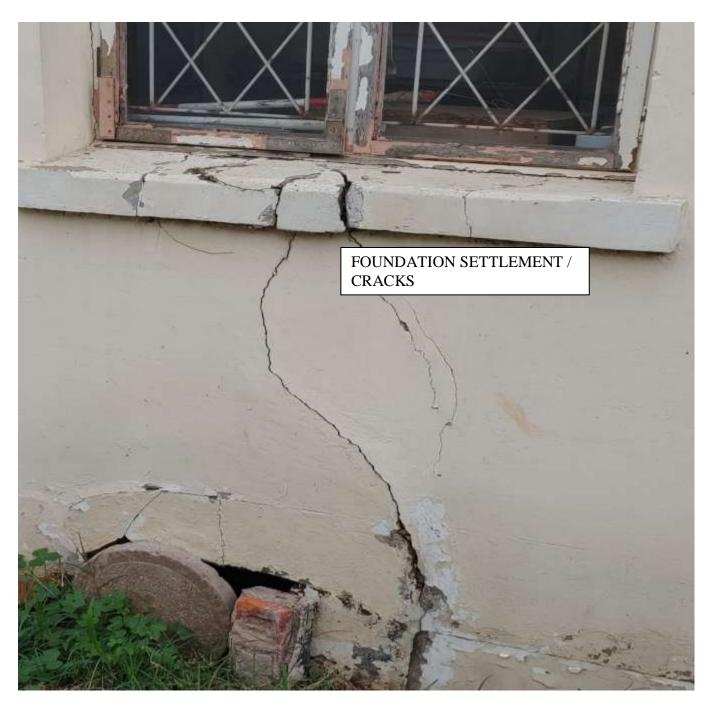

We confirm that we have conducted a visual inspection on Saturday the 18<sup>th</sup> of January 2023 on site.

The building is of single storey construction with timber floors and a lightweight timber roof with tiles over. The lightweight roof structure and the timber floors are borer infested and are structurally unstable and must be removed. (see fig 1 to 6 in Annexure A)

The external walls and foundations show signs of structural distress and must be demolished. The cost of remedial work on the building to ensure structural stability will entail demolition of the building virtually in its entirety and the costs would be exorbitant.

## **ANNEXURE A:**

FIGURE 1 : TIMBER FASCIA / ROOF

FIGURE 2 : SETTLEMENT OF HEADER COURSE

FIGURE 3: SETTLEMENT OF FOUNDATIONS / CRACKS AT CNR OF WINDOW CILL

FIGURE 4 : SETTLEMENT OF FOUNDATION / CRACKS

FIGURE 5 : SETTLEMENT OF FOUNDATION / CRACKS