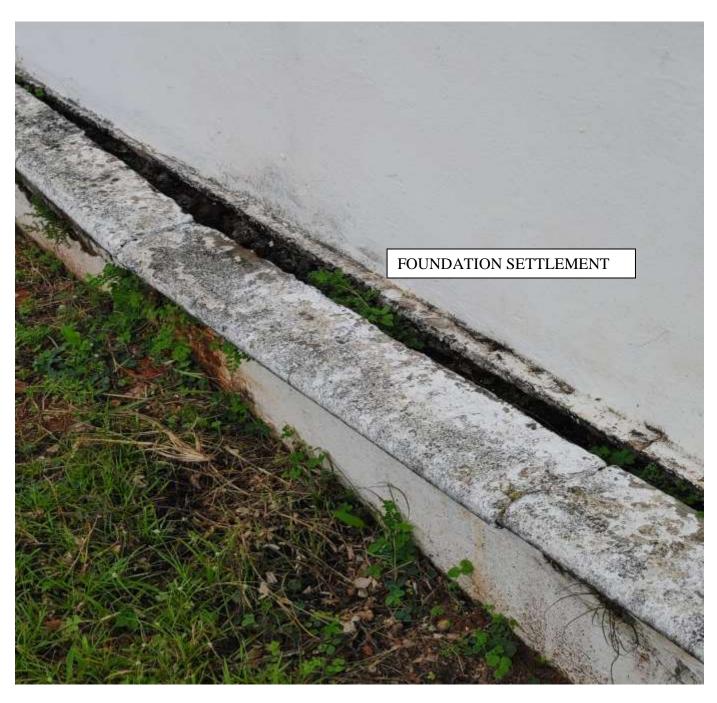

We confirm that we have conducted a visual inspection on Saturday the 18<sup>th</sup> of January 2023 on site.

The building is of single storey construction with timber floors and a lightweight timber roof with tiles over. The lightweight roof structure and the timber floors are borer infested and are structurally unstable and must be removed. (see fig 1 to 6 in Annexure A)

The external walls and foundations show signs of structural distress and must be demolished. The cost of remedial work on the building to ensure structural stability will entail demolition of the building virtually in its entirety and the costs would be exorbitant.

FIGURE 6 : SETTLEMENT OF FOUNDATION / CRACKS