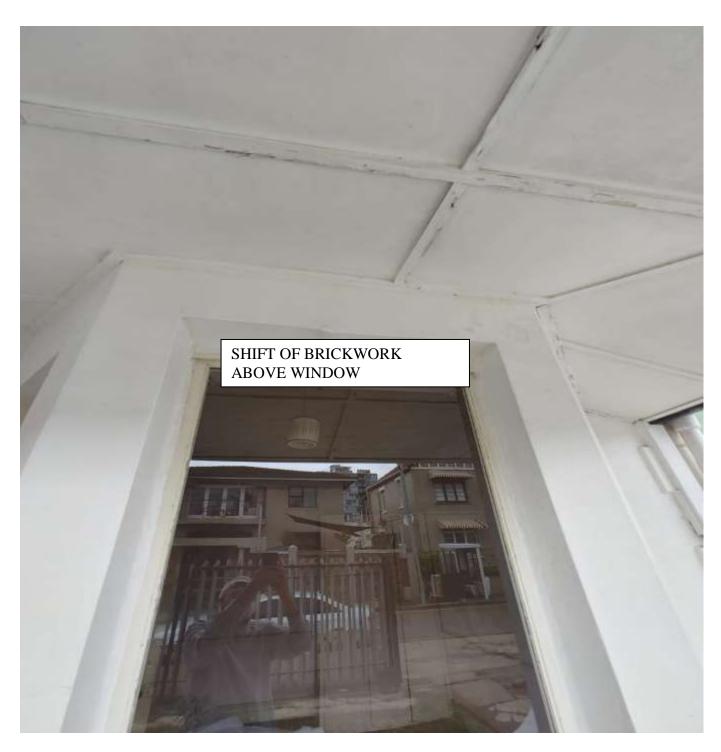

The external walls and foundations show signs of structural distress and must be demolished. The cost of remedial work on the building to ensure structural stability will entail demolition of the building virtually in its entirety and the costs would be exorbitant.

## **ANNEXURE A:**

FIGURE 1 : TIMBER FASCIA / ROOF

FIGURE 2 : SETTLEMENT OF HEADER COURSE

FIGURE 3: SETTLEMENT OF FOUNDATIONS / CRACKS AT CNR OF WINDOW CILL

FIGURE 4 : SETTLEMENT OF FOUNDATION / CRACKS

FIGURE 5 : SETTLEMENT OF FOUNDATION / CRACKS