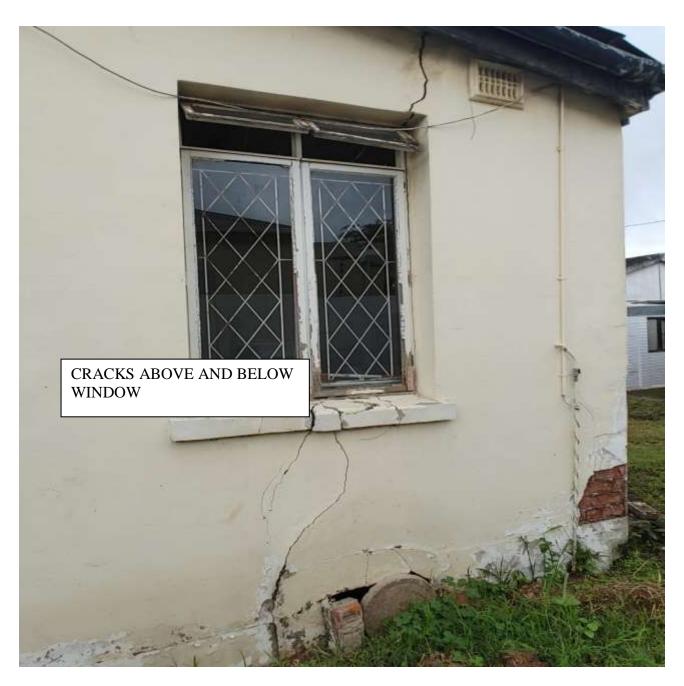

The external walls and foundations show signs of structural distress and must be demolished. The cost of remedial work on the building to ensure structural stability will entail demolition of the building virtually in its entirety and the costs would be exorbitant.

FIGURE 6 : SETTLEMENT OF FOUNDATION / CRACKS