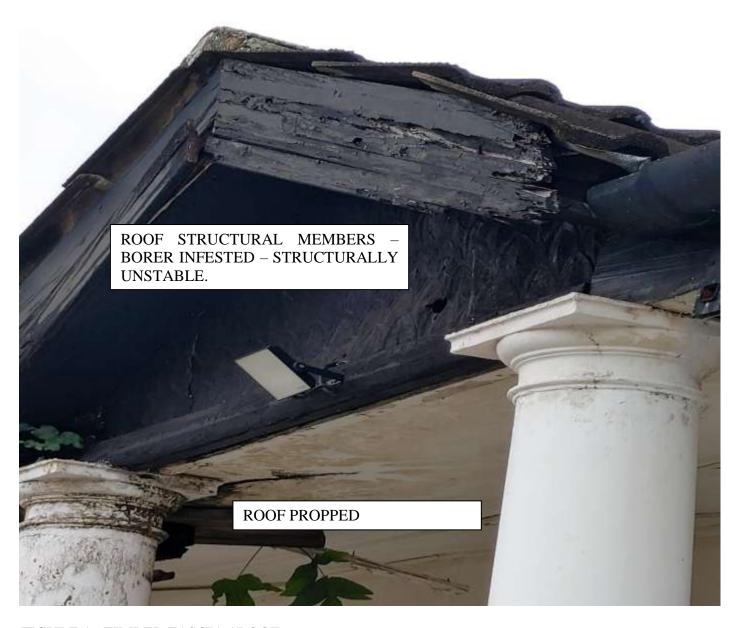

We confirm that we have conducted a visual inspection on Saturday the 18<sup>th</sup> of January 2023 on site.

The building is of single storey construction with timber floors and a lightweight timber roof with tiles over. The lightweight roof structure and the timber floors are borer infested and are structurally unstable and must be removed. (see fig 1 to 6 in Annexure A)

## **ANNEXURE A:**

FIGURE 1 : TIMBER FASCIA / ROOF

FIGURE 2 : SETTLEMENT OF HEADER COURSE

FIGURE 3: SETTLEMENT OF FOUNDATIONS / CRACKS AT CNR OF WINDOW CILL

FIGURE 4 : SETTLEMENT OF FOUNDATION / CRACKS

FIGURE 5 : SETTLEMENT OF FOUNDATION / CRACKS