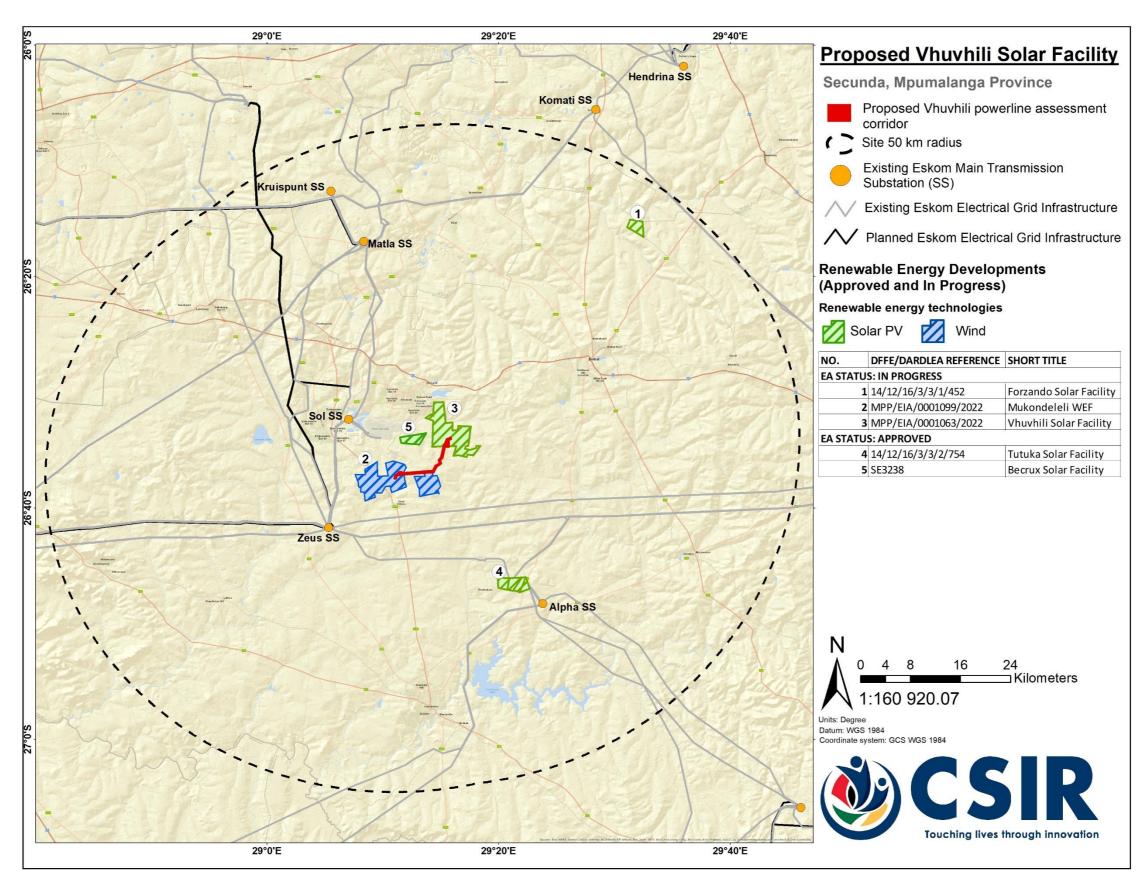

nfrastructure for the Proposed Vhuvhili Solar Photovoltaic Energy Facility, near Secunda in the Mpumalanga Province

## Contents

| C. 1: LAYOUT                             | 3  |
|------------------------------------------|----|
| C. 2: START, MIDDLE, & END POINTS        | 4  |
| C. 3: AFFECTED FARM PORTIONS             | 5  |
| C. 4: ACCESS ROADS                       | 6  |
| C. 5: NOTICE BOARD PLACEMENT             | 7  |
| C. 6: 50 KM CUMULATIVE IMPACT ASSESSMENT | 8  |
| C. 7: ZONING MAP                         | 9  |
| C. 8: SENSIVITIES & FEATURES             | 10 |

#### C. 1: LAYOUT



#### C. 2: START, MIDDLE, & END POINTS



#### **C. 3: AFFECTED FARM PORTIONS**



#### C. 4: ACCESS ROADS



#### **C. 5: NOTICE BOARD PLACEMENT**



#### C. 6: 50 KM CUMULATIVE IMPACT ASSESSMENT



#### C. 7: ZONING MAP



(Source: Govan Mbeki Spatial Development Framework, 2014-2034: p. 334)

#### **C. 8: SENSIVITIES & FEATURES**



Figure 1: Sensitivity Map for Zones of Visual Sensitivity



Figure 2: Sensitivity Map for Heritage and Palaeontology



Figure 3: Sensitivity Map for Aquatic and Terrestrial Biodiversity



Figure 4: Sensitivity Map for Avifauna



Figure 5: Combined Sensitivity Map for the proposed project



Figure 6: Combined Sensitivity and Key Features Map for the proposed project



Figure 7: Aerial Crossing Required to mitigate impact on Aquatic and Terrestrial Biodiversity Features, and Heritage Features.