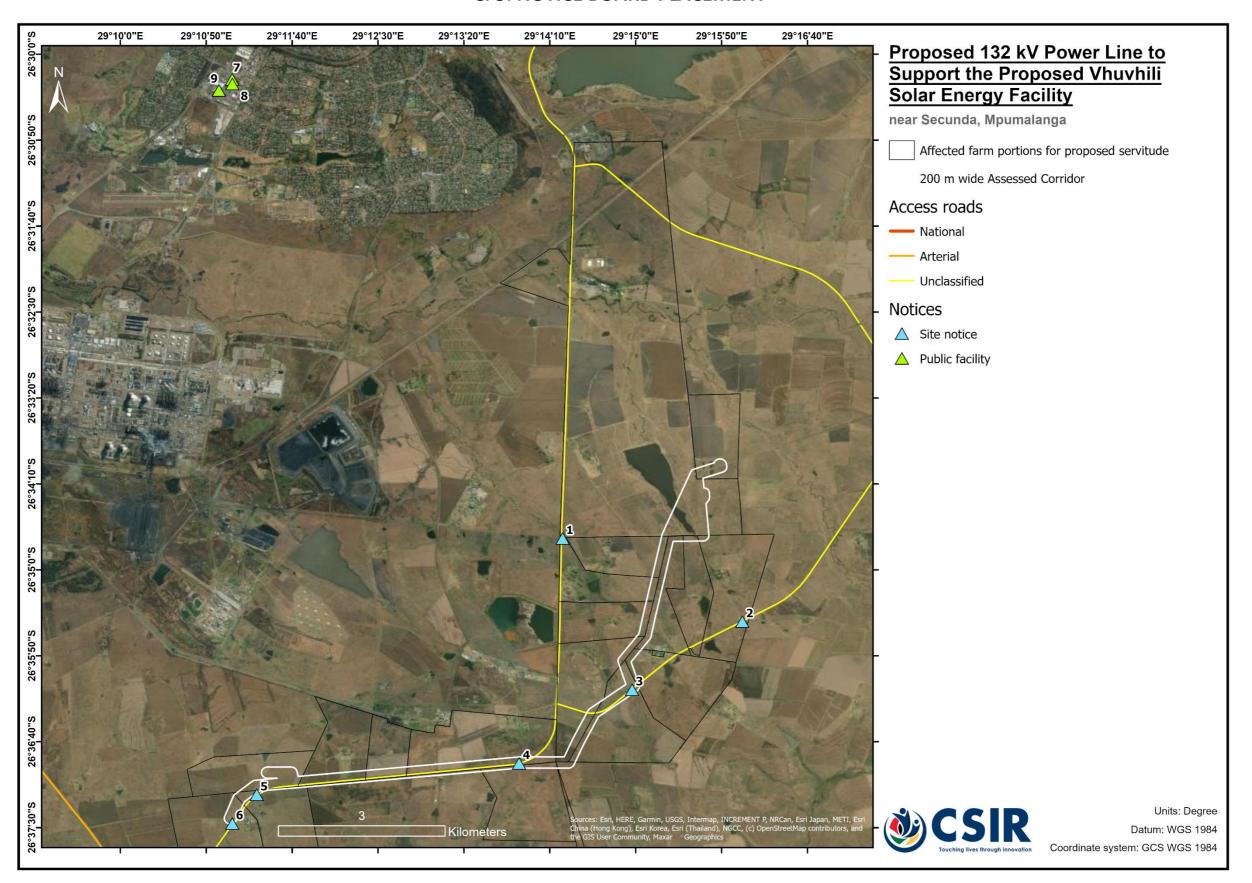

of a 132 kV Overhead Power Line and Supporting Infrastructure for the Proposed Vhuvhili Solar Photovoltaic Energy Facility, near Secunda in the Mpumalanga Province

## Contents

| C. 1: LAYOUT                             | 3  |
|------------------------------------------|----|
| C. 2: START, MIDDLE, & END POINTS        | 4  |
| C. 3: AFFECTED FARM PORTIONS             | 5  |
| C. 4: ACCESS ROADS                       | 6  |
| C. 5: NOTICE BOARD PLACEMENT             | 7  |
| C. 6: 50 KM CUMULATIVE IMPACT ASSESSMENT | 8  |
| C. 7: ZONING MAP                         | 9  |
| C. 8: SENSIVITIES & FEATURES             | 10 |

#### C. 1: LAYOUT



#### C. 2: START, MIDDLE, & END POINTS



#### **C. 3: AFFECTED FARM PORTIONS**



#### C. 4: ACCESS ROADS



#### **C. 5: NOTICE BOARD PLACEMENT**



#### C. 6: 50 KM CUMULATIVE IMPACT ASSESSMENT



#### C. 7: ZONING MAP



(Source: Govan Mbeki Spatial Development Framework, 2014-2034: p. 334)

#### **C. 8: SENSIVITIES & FEATURES**



Figure 1: Sensitivity Map for Zones of Visual Sensitivity



Figure 2: Sensitivity Map for Heritage and Palaeontology



Figure 3: Sensitivity Map for Aquatic and Terrestrial Biodiversity



Figure 4: Sensitivity Map for Avifauna



Figure 5: Combined Sensitivity Map for the proposed project



Figure 6: Combined Sensitivity and Key Features Map for the proposed project



Figure 7: Aerial Crossing Required to mitigate impact on Aquatic and Terrestrial Biodiversity Features, and Heritage Features.