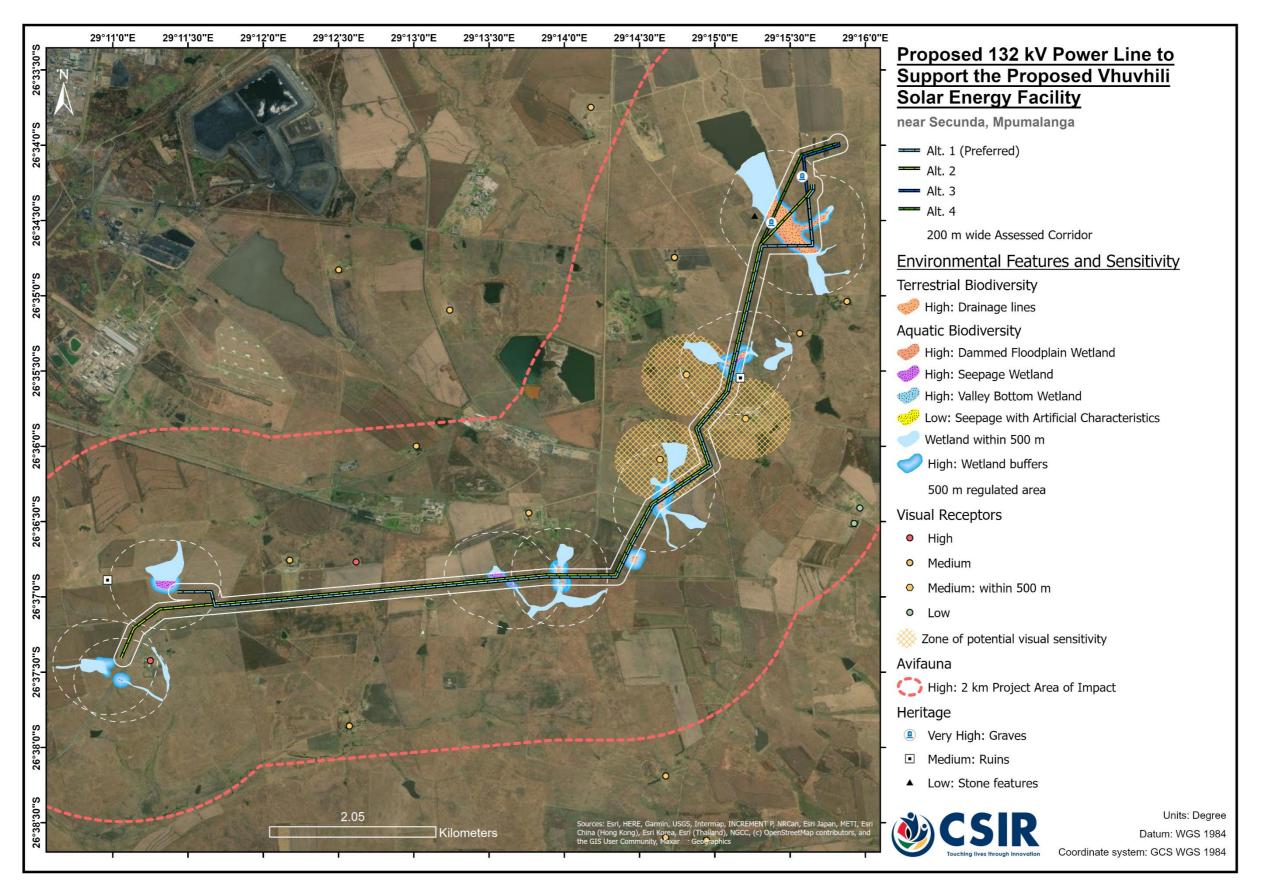

#### **C. 8: SENSIVITIES & FEATURES**

Figure 1: Sensitivity Map for Zones of Visual Sensitivity

Figure 2: Sensitivity Map for Heritage and Palaeontology

Figure 3: Sensitivity Map for Aquatic and Terrestrial Biodiversity

Figure 4: Sensitivity Map for Avifauna

Figure 5: Combined Sensitivity Map for the proposed project

Figure 6: Combined Sensitivity and Key Features Map for the proposed project

Figure 7: Aerial Crossing Required to mitigate impact on Aquatic and Terrestrial Biodiversity Features, and Heritage Features.