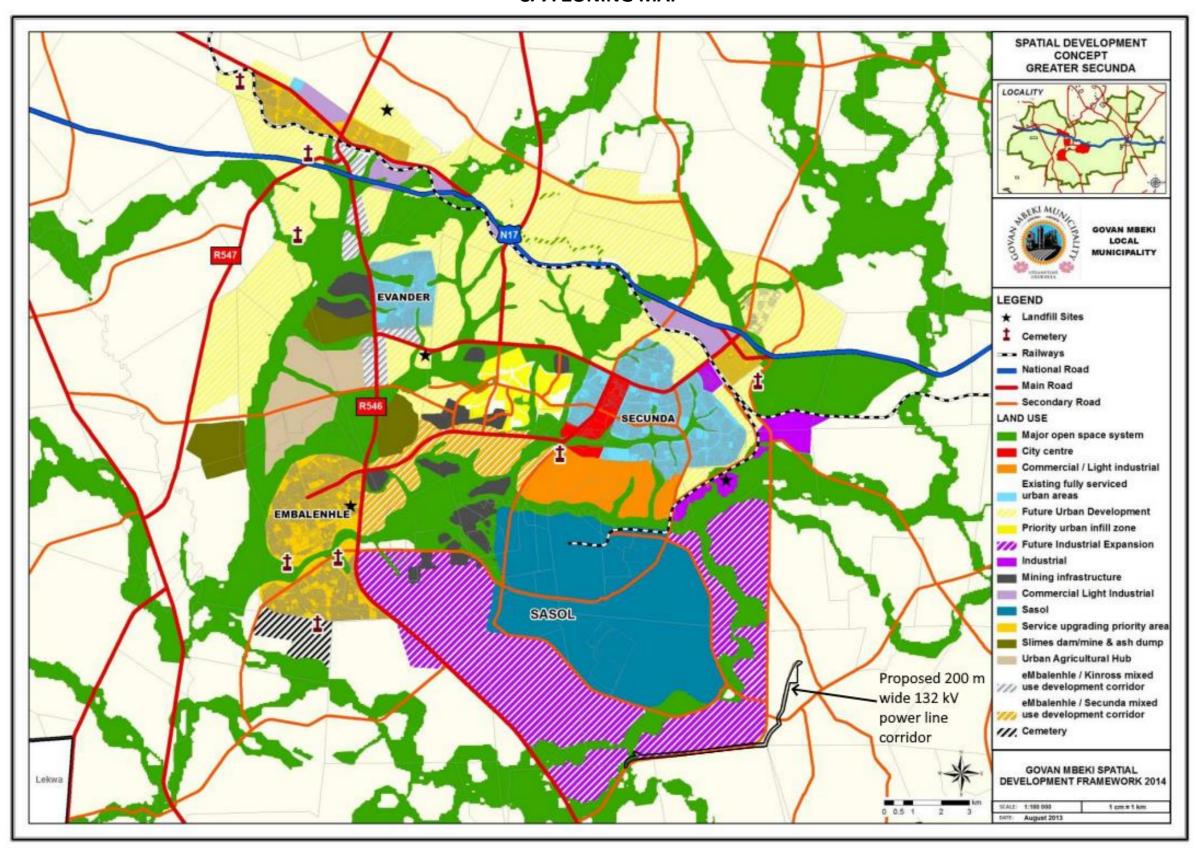

#### C. 7: ZONING MAP

(Source: Govan Mbeki Spatial Development Framework, 2014-2034: p. 334)