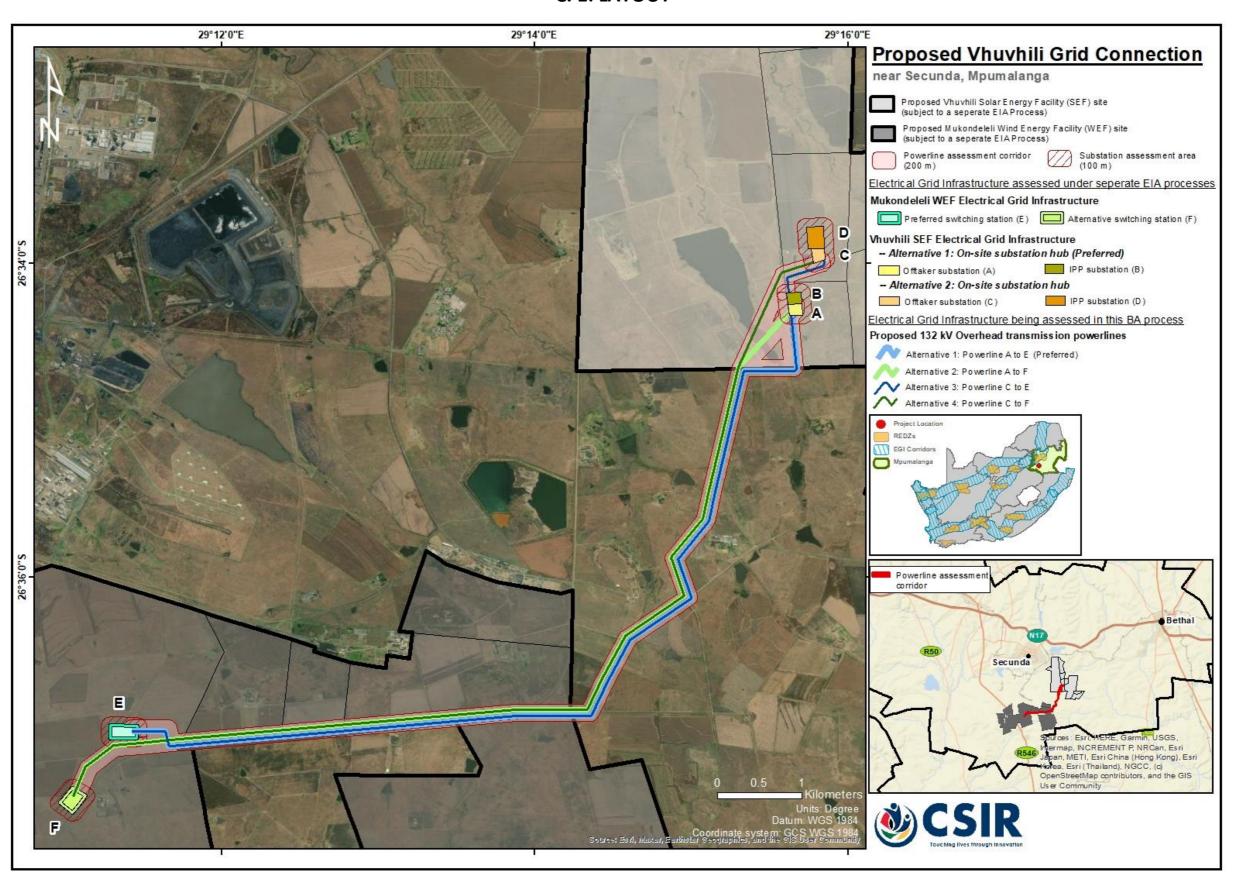

Photovoltaic Energy Facility, near Secunda in the Mpumalanga Province

# APPENDIX C

Maps





**Final Basic Assessment Report**: Proposed Development of a 132 kV Overhead Power Line and Supporting Infrastructure for the Proposed Vhuvhili Solar Photovoltaic Energy Facility, near Secunda in the Mpumalanga Province

## Contents

| C. 1: LAYOUT                             | 3  |
|------------------------------------------|----|
| C. 2: START, MIDDLE, & END POINTS        | 4  |
| C. 3: AFFECTED FARM PORTIONS             | 5  |
| C. 4: ACCESS ROADS                       | 6  |
| C. 5: NOTICE BOARD PLACEMENT             | 7  |
| C. 6: 50 KM CUMULATIVE IMPACT ASSESSMENT | 8  |
| C. 7: ZONING MAP                         | 9  |
| C. 8: SENSIVITIES & FEATURES             | 10 |

#### C. 1: LAYOUT



#### C. 2: START, MIDDLE, & END POINTS



#### **C. 3: AFFECTED FARM PORTIONS**



#### C. 4: ACCESS ROADS



#### **C. 5: NOTICE BOARD PLACEMENT**



#### C. 6: 50 KM CUMULATIVE IMPACT ASSESSMENT



#### C. 7: ZONING MAP



(Source: Govan Mbeki Spatial Development Framework, 2014-2034: p. 334)

#### **C. 8: SENSIVITIES & FEATURES**



Figure 1: Sensitivity Map for Zones of Visual Sensitivity



Figure 2: Sensitivity Map for Heritage and Palaeontology



Figure 3: Sensitivity Map for Aquatic and Terrestrial Biodiversity



Figure 4: Sensitivity Map for Avifauna



Figure 5: Combined Sensitivity Map for the proposed project



Figure 6: Combined Sensitivity and Key Features Map for the proposed project



Figure 7: Aerial Crossing Required to mitigate impact on Aquatic and Terrestrial Bio