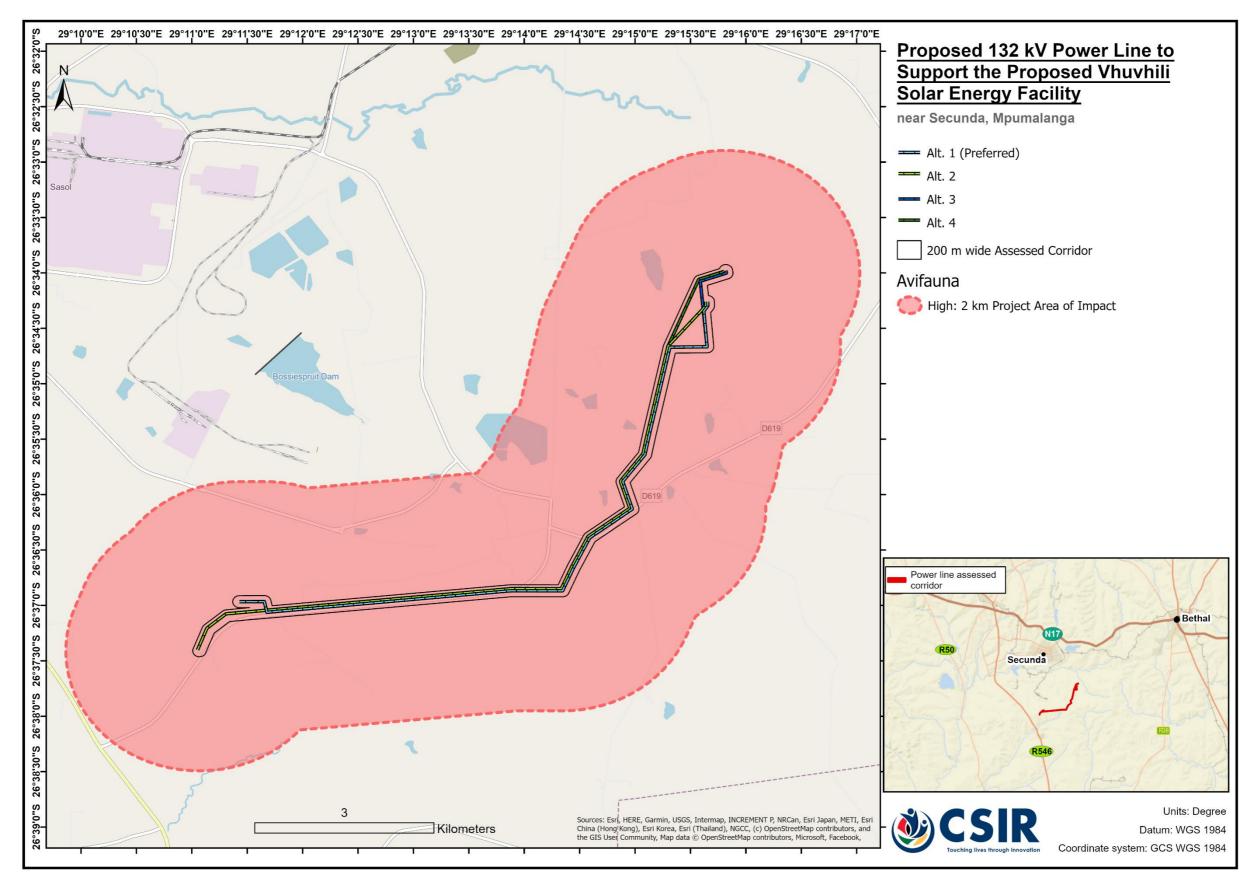

Figure 4: Sensitivity Map for Avifauna

Figure 5: Combined Sensitivity Map for the proposed project

Figure 6: Combined Sensitivity and Key Features Map for the proposed project

Figure 7: Aerial Crossing Required to mitigate impact on Aquatic and Terrestrial Biodiversity Features, and Heritage Features.