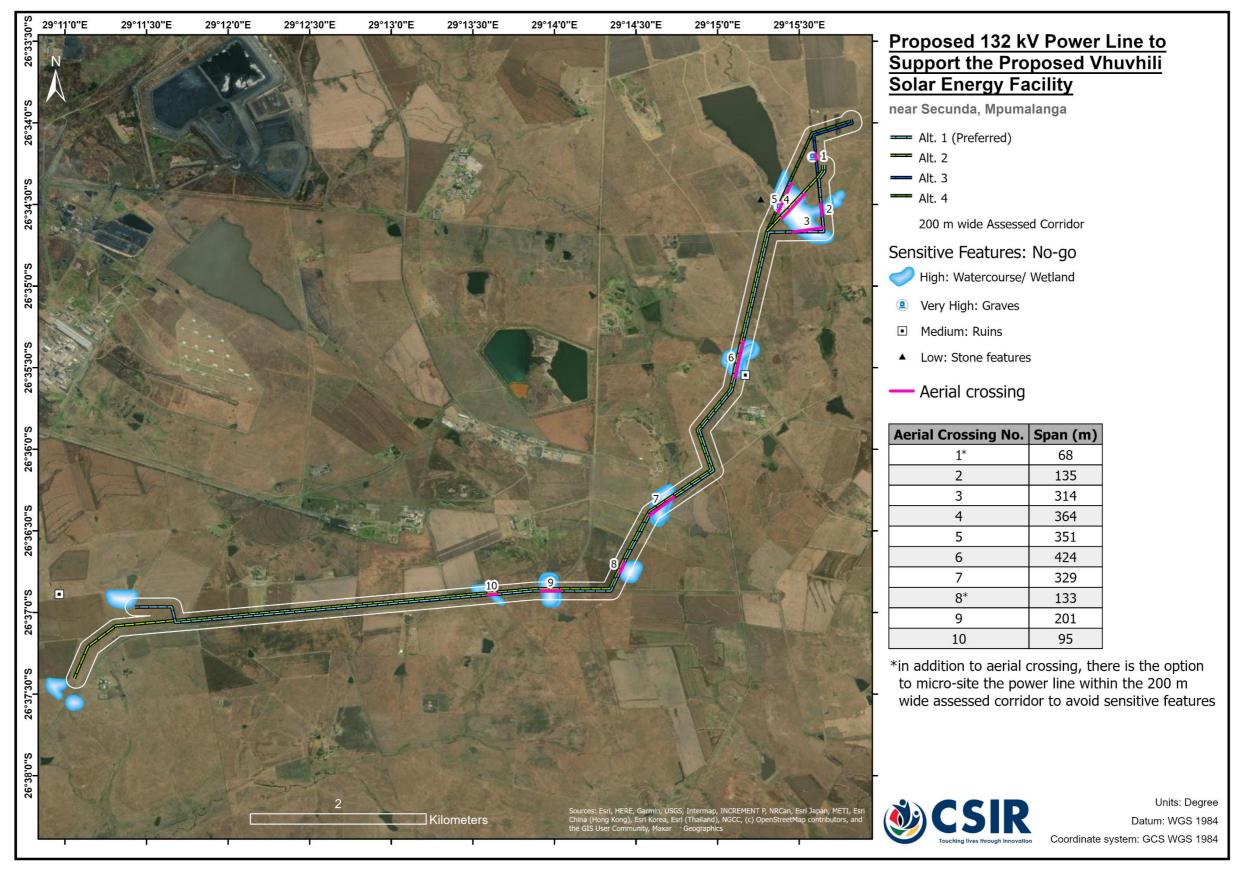

Figure 4: Sensitivity Map for Avifauna

Figure 5: Combined Sensitivity Map for the proposed project

Figure 6: Combined Sensitivity and Key Features Map for the proposed project

Figure 7: Aerial Crossing Required to mitigate impact on Aquatic and Terrestrial Biodiversity Features, and Heritage Features.