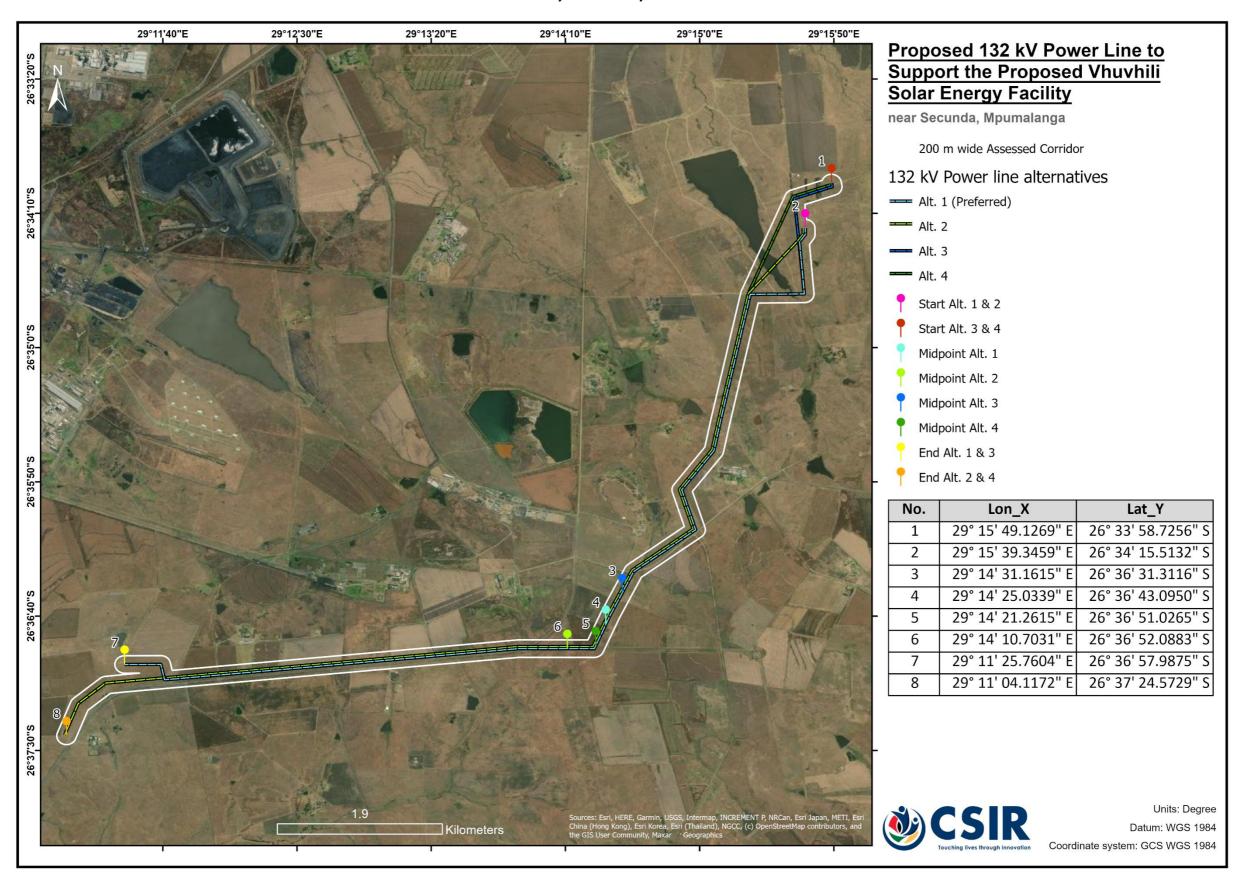

a in the Mpumalanga Province

# APPENDIX C

Maps





**Final Basic Assessment Report**: Proposed Development of a 132 kV Overhead Power Line and Supporting Infrastructure for the Proposed Vhuvhili Solar Photovoltaic Energy Facility, near Secunda in the Mpumalanga Province

## Contents

| C. 1: LAYOUT                             | 3  |
|------------------------------------------|----|
| C. 2: START, MIDDLE, & END POINTS        | 4  |
| C. 3: AFFECTED FARM PORTIONS             | 5  |
| C. 4: ACCESS ROADS                       | 6  |
| C. 5: NOTICE BOARD PLACEMENT             | 7  |
| C. 6: 50 KM CUMULATIVE IMPACT ASSESSMENT | 8  |
| C. 7: ZONING MAP                         | 9  |
| C. 8: SENSIVITIES & FEATURES             | 10 |

#### C. 1: LAYOUT



#### C. 2: START, MIDDLE, & END POINTS



#### **C. 3: AFFECTED FARM PORTIONS**



#### C. 4: ACCESS ROADS



#### **C. 5: NOTICE BOARD PLACEMENT**



#### C. 6: 50 KM CUMULATIVE IMPACT ASSESSMENT



#### C. 7: ZONING MAP



(Source: Govan Mbeki Spatial Development Framework, 2014-2034: p. 334)

#### **C. 8: SENSIVITIES & FEATURES**



Figure 1: Sensitivity Map for Zones of Visual Sensitivity



Figure 2: Sensitivity Map for Heritage and Palaeontology



Figure 3: Sensitivity Map for Aquatic and Terrestrial Biodiversity



Figure 4: Sensitivity Map for Avifauna



Figure 5: Combined Sensitivity Map for the proposed project



Figure 6: Combined Sensitivity and Key Features Map for the proposed project



Figure 7: Aerial Crossing Required to mitigate impact on Aquatic and Terrestrial Biodiversity Features, and Heritage Features.