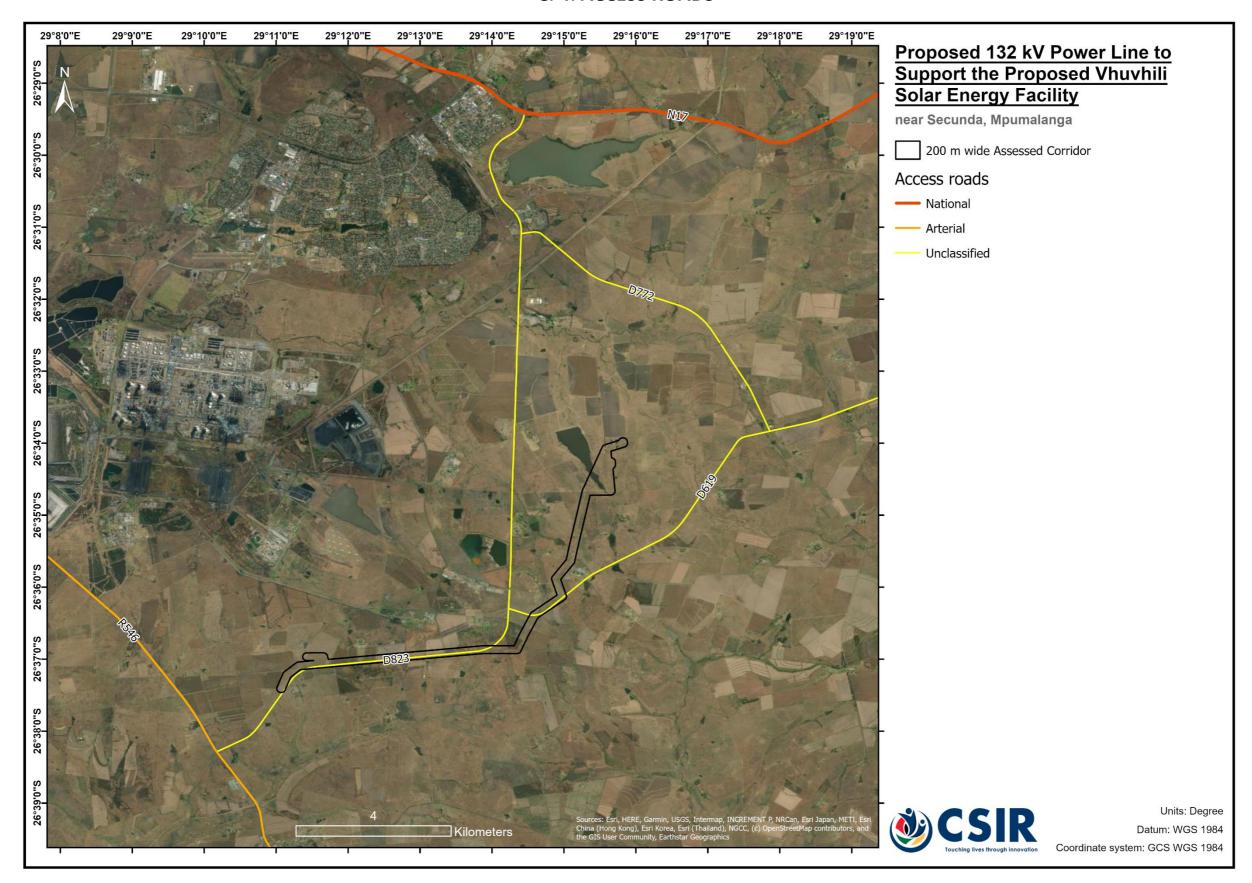

Assessment Report**: Proposed Development of a 132 kV Overhead Power Line and Supporting Infrastructure for the Proposed Vhuvhili Solar Photovoltaic Energy Facility, near Secunda in the Mpumalanga Province

## Contents

| C. 1: LAYOUT                             | 3  |
|------------------------------------------|----|
| C. 2: START, MIDDLE, & END POINTS        | 4  |
| C. 3: AFFECTED FARM PORTIONS             | 5  |
| C. 4: ACCESS ROADS                       | 6  |
| C. 5: NOTICE BOARD PLACEMENT             | 7  |
| C. 6: 50 KM CUMULATIVE IMPACT ASSESSMENT | 8  |
| C. 7: ZONING MAP                         | 9  |
| C. 8: SENSIVITIES & FEATURES             | 10 |

#### C. 1: LAYOUT



#### C. 2: START, MIDDLE, & END POINTS



#### **C. 3: AFFECTED FARM PORTIONS**



#### C. 4: ACCESS ROADS



#### **C. 5: NOTICE BOARD PLACEMENT**



#### C. 6: 50 KM CUMULATIVE IMPACT ASSESSMENT



#### C. 7: ZONING MAP



(Source: Govan Mbeki Spatial Development Framework, 2014-2034: p. 334)

#### **C. 8: SENSIVITIES & FEATURES**



Figure 1: Sensitivity Map for Zones of Visual Sensitivity



Figure 2: Sensitivity Map for Heritage and Palaeontology



Figure 3: Sensitivity Map for Aquatic and Terrestrial Biodiversity



Figure 4: Sensitivity Map for Avifauna



Figure 5: Combined Sensitivity Map for the proposed project



Figure 6: Combined Sensitivity and Key Features Map for the proposed project



Figure 7: Aerial Crossing Required to mitigate impact on Aquatic and Terrestrial Biodiversity Features, and Heritage Features.