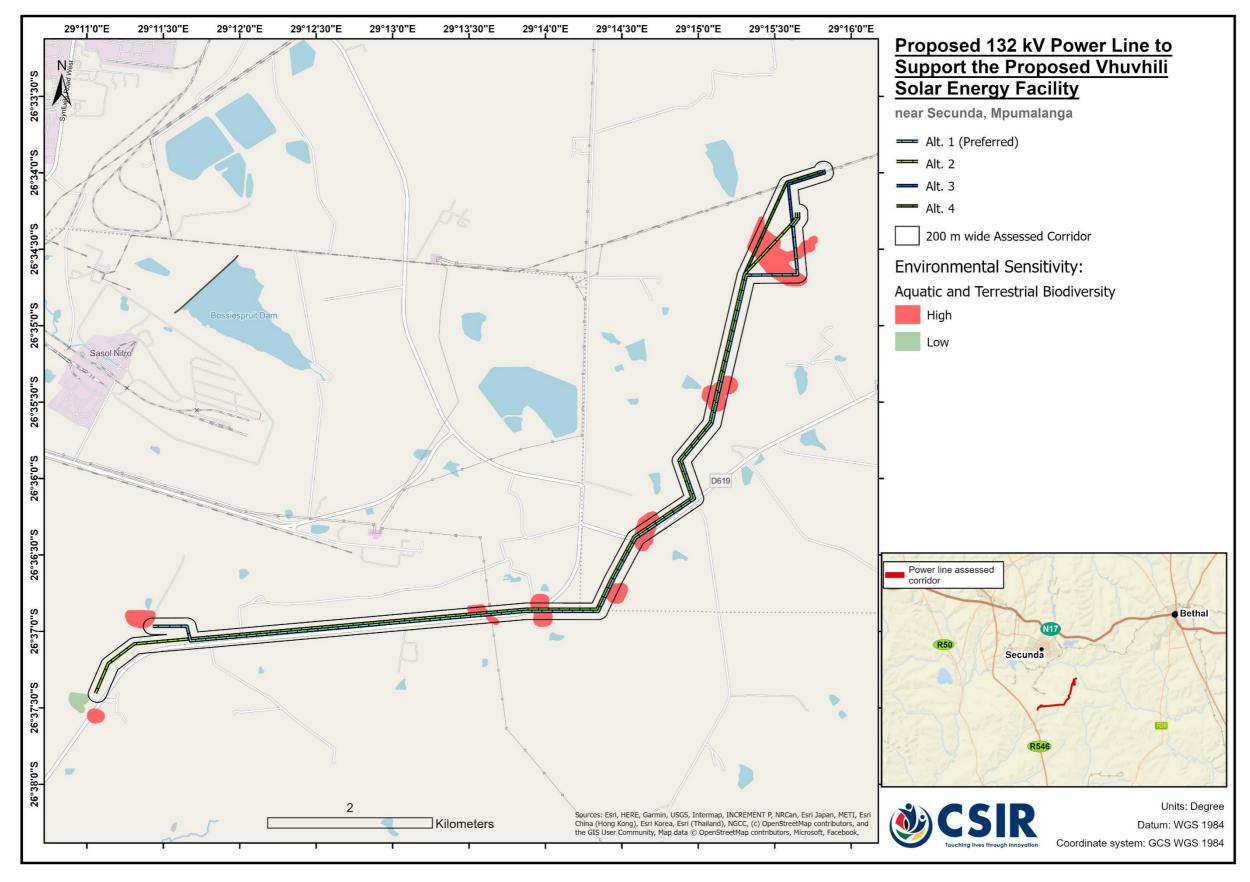

#### **C. 8: SENSIVITIES & FEATURES**

Figure 1: Sensitivity Map for Zones of Visual Sensitivity

Figure 2: Sensitivity Map for Heritage and Palaeontology

Figure 3: Sensitivity Map for Aquatic and Terrestrial Biodiversity