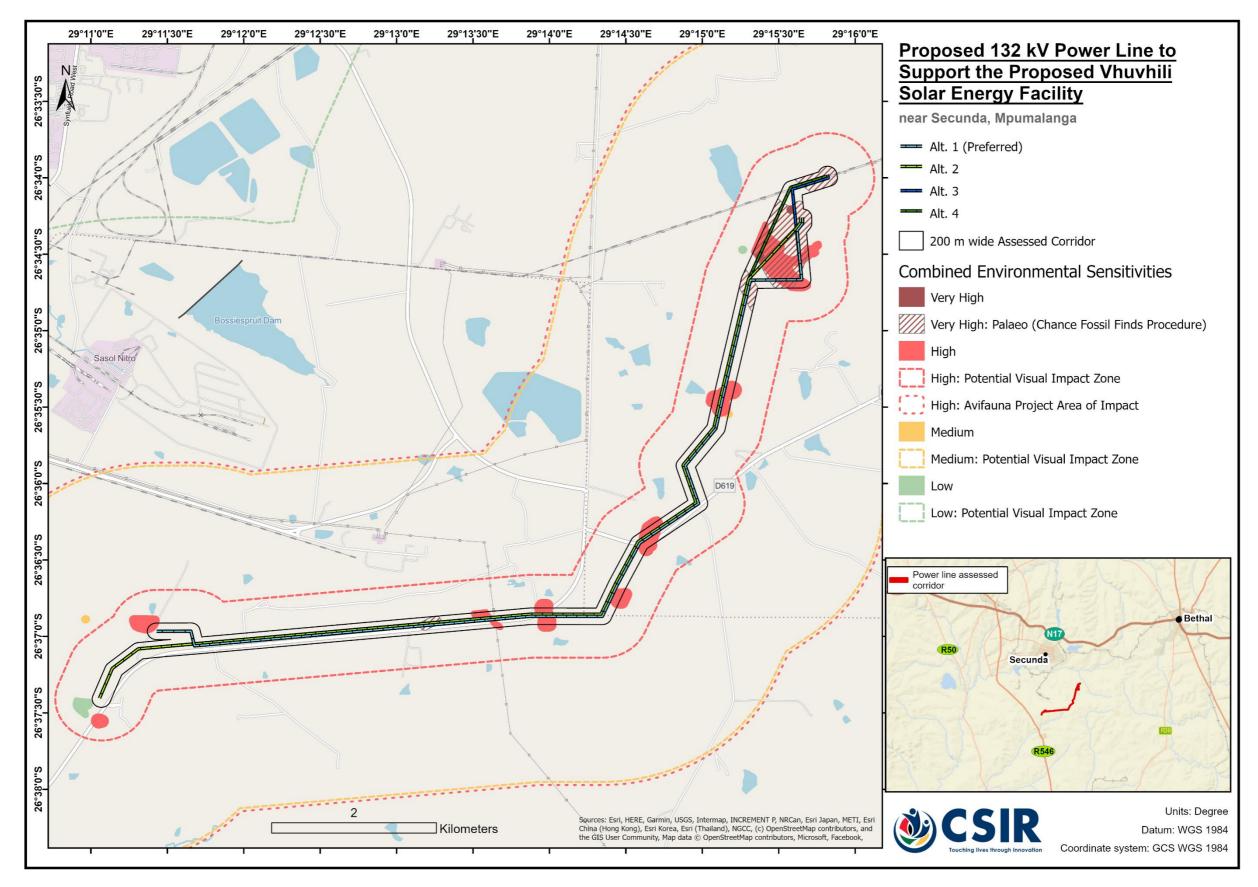

Figure 4: Sensitivity Map for Avifauna

Figure 5: Combined Sensitivity Map for the proposed project

Figure 6: Combined Sensitivity and Key Features Map for the proposed project

Figure 7: Aerial Crossing Required to mitigate impact on Aquatic and Terrestrial Biodiversity Features, and Heritage Features.