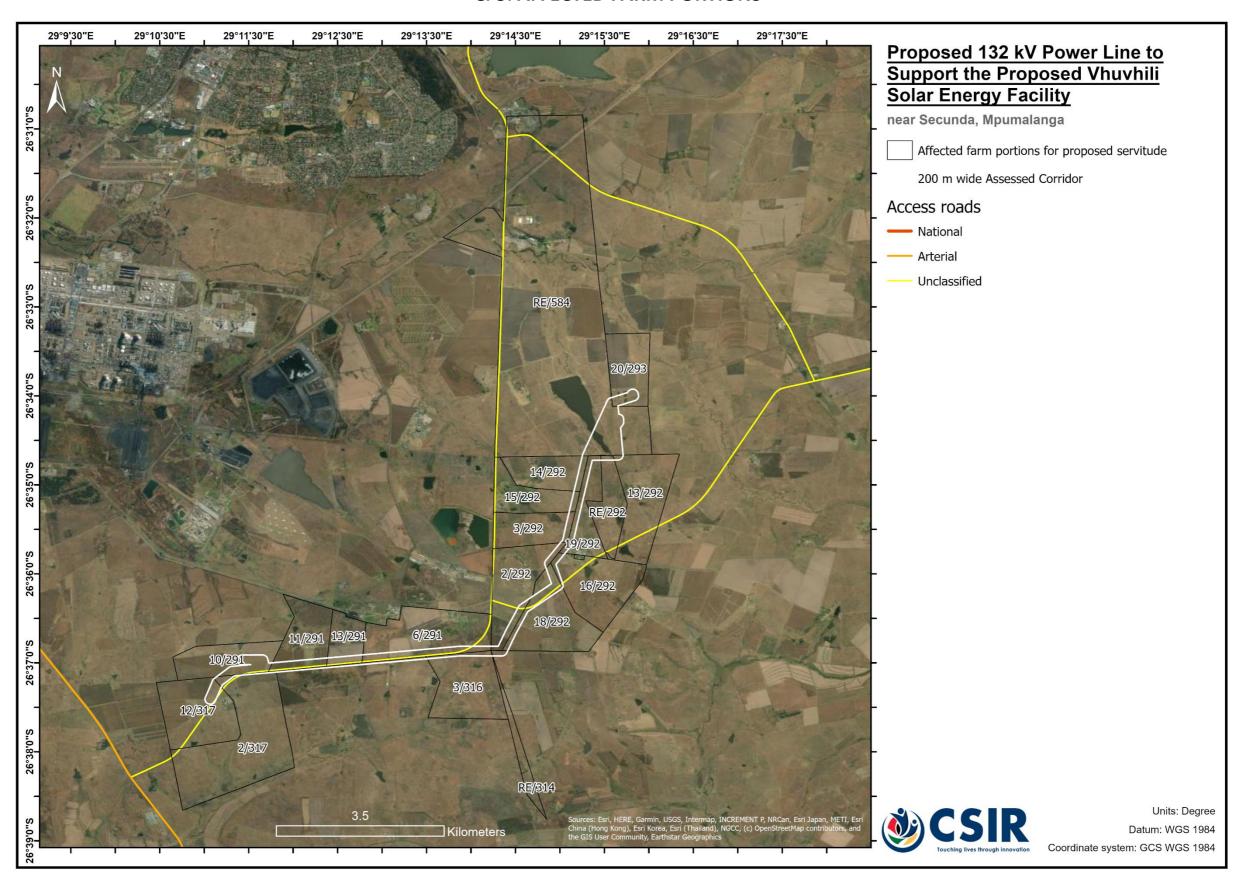

C

Maps





**Final Basic Assessment Report**: Proposed Development of a 132 kV Overhead Power Line and Supporting Infrastructure for the Proposed Vhuvhili Solar Photovoltaic Energy Facility, near Secunda in the Mpumalanga Province

## Contents

| C. 1: LAYOUT                             | 3  |
|------------------------------------------|----|
| C. 2: START, MIDDLE, & END POINTS        | 4  |
| C. 3: AFFECTED FARM PORTIONS             | 5  |
| C. 4: ACCESS ROADS                       | 6  |
| C. 5: NOTICE BOARD PLACEMENT             | 7  |
| C. 6: 50 KM CUMULATIVE IMPACT ASSESSMENT | 8  |
| C. 7: ZONING MAP                         | 9  |
| C. 8: SENSIVITIES & FEATURES             | 10 |

#### C. 1: LAYOUT



#### C. 2: START, MIDDLE, & END POINTS



#### **C. 3: AFFECTED FARM PORTIONS**



#### C. 4: ACCESS ROADS



#### **C. 5: NOTICE BOARD PLACEMENT**



#### C. 6: 50 KM CUMULATIVE IMPACT ASSESSMENT



#### C. 7: ZONING MAP



(Source: Govan Mbeki Spatial Development Framework, 2014-2034: p. 334)

#### **C. 8: SENSIVITIES & FEATURES**



Figure 1: Sensitivity Map for Zones of Visual Sensitivity



Figure 2: Sensitivity Map for Heritage and Palaeontology



Figure 3: Sensitivity Map for Aquatic and Terrestrial Biodiversity



Figure 4: Sensitivity Map for Avifauna



Figure 5: Combined Sensitivity Map for the proposed project



Figure 6: Combined Sensitivity and Key Features Map for the proposed project



Figure 7: Aerial Crossing Required to mitigate impact on Aquatic and Terrestrial Biodiversity Features, and Heritage Features.