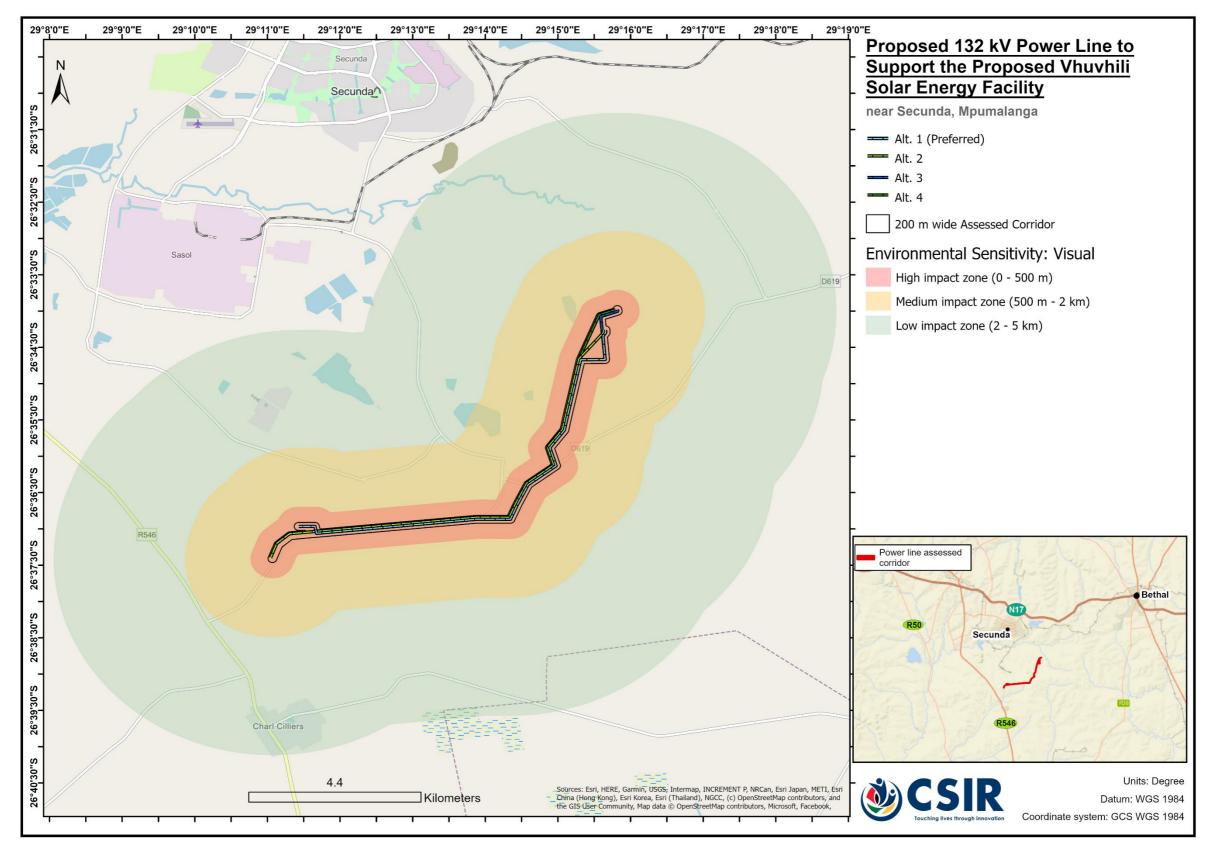

#### **C. 8: SENSIVITIES & FEATURES**

Figure 1: Sensitivity Map for Zones of Visual Sensitivity

Figure 2: Sensitivity Map for Heritage and Palaeontology

Figure 3: Sensitivity Map for Aquatic and Terrestrial Biodiversity

Figure 4: Sensitivity Map for Avifauna

Figure 5: Combined Sensitivity Map for the proposed project

Figure 6: Combined Sensitivity and Key Features Map for the proposed project

Figure 7: Aerial Crossing Required to mitigate impact on Aquatic and Terrestrial Biodiversity Features, and Heritage Features.