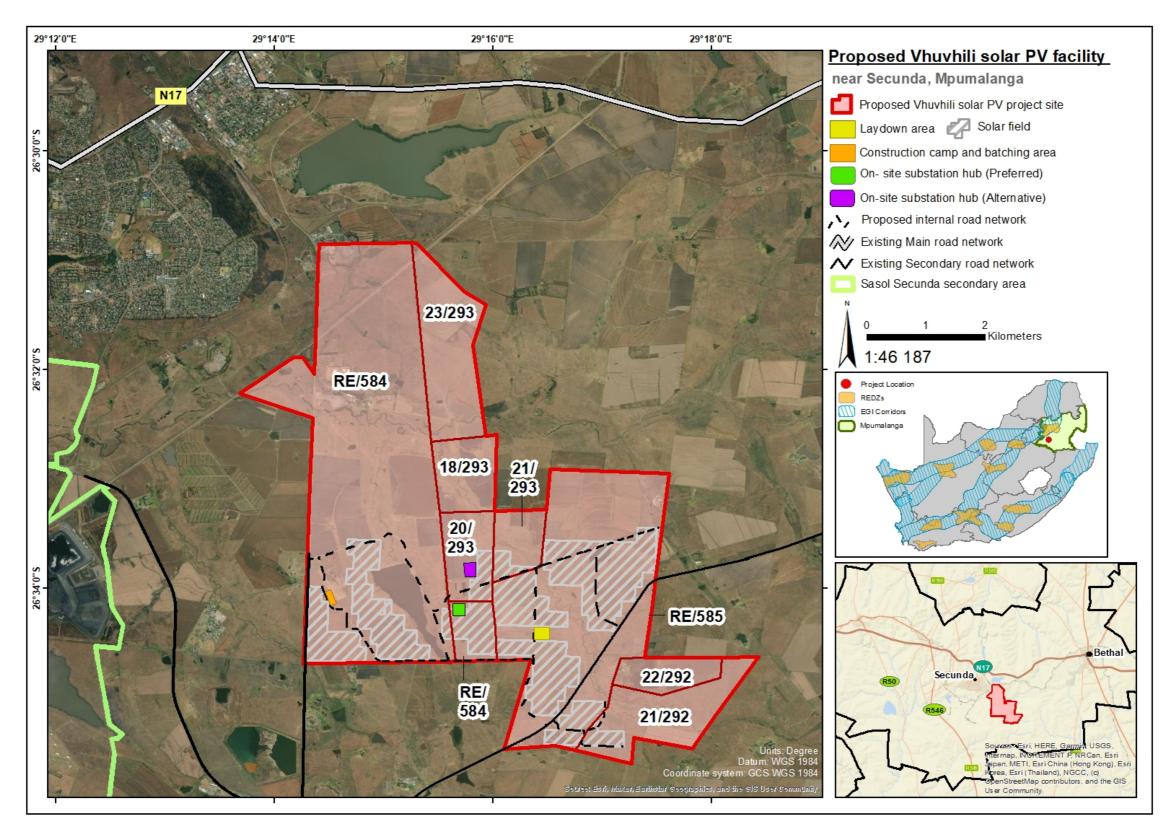

## CONTENTS

| Figure 1: | Locality map for the proposed Vhuvhili Solar PV Facility near Secunda in the Mpumalanga  |   |
|-----------|------------------------------------------------------------------------------------------|---|
|           | Province.                                                                                | 2 |
| Figure 2: | Regional context map for the proposed Vhuvhili SEF situated near Secunda in the          |   |
|           | Mpumalanga Province                                                                      | 3 |
| Figure 3: | Proposed Power Line and Electrical Grid Infrastructure associated with the proposed      |   |
|           | Vhuvhili Solar PV Facility (subject to a separate Environmental Assessment application). | 4 |
| Figure 4: | Vhuvhili SEF Boundary Co-ordinate Point Map                                              | 5 |

Figure 1: Locality map for the proposed Vhuvhili Solar PV Facility near Secunda in the Mpumalanga Province.

Figure 2: Regional context map for the proposed Vhuvhili SEF situated near Secunda in the Mpumalanga Province