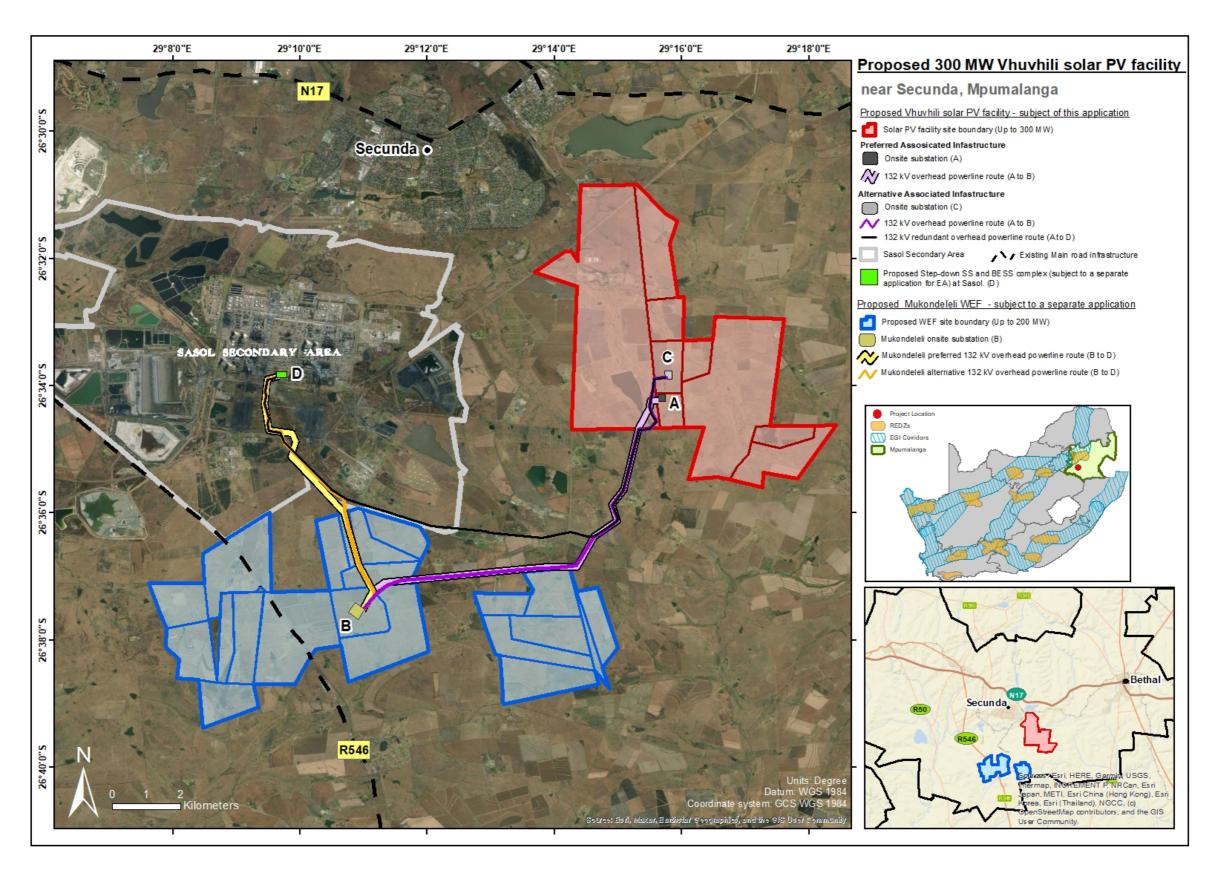

## CONTENTS

| Figure 1: | Locality map for the proposed Vhuvhili Solar PV Facility near Secunda in the Mpumalanga  |   |
|-----------|------------------------------------------------------------------------------------------|---|
|           | Province.                                                                                | 2 |
| Figure 2: | Regional context map for the proposed Vhuvhili SEF situated near Secunda in the          |   |
|           | Mpumalanga Province                                                                      | 3 |
| Figure 3: | Proposed Power Line and Electrical Grid Infrastructure associated with the proposed      |   |
|           | Vhuvhili Solar PV Facility (subject to a separate Environmental Assessment application). | 4 |
| Figure 4: | Vhuvhili SEF Boundary Co-ordinate Point Map                                              | 5 |

Figure 3: Proposed Power Line and Electrical Grid Infrastructure associated with the proposed Vhuvhili Solar PV Facility (subject to a separate Environmental Assessment application).

Figure 4: Vhuvhili SEF Boundary Co-ordinate Point Map