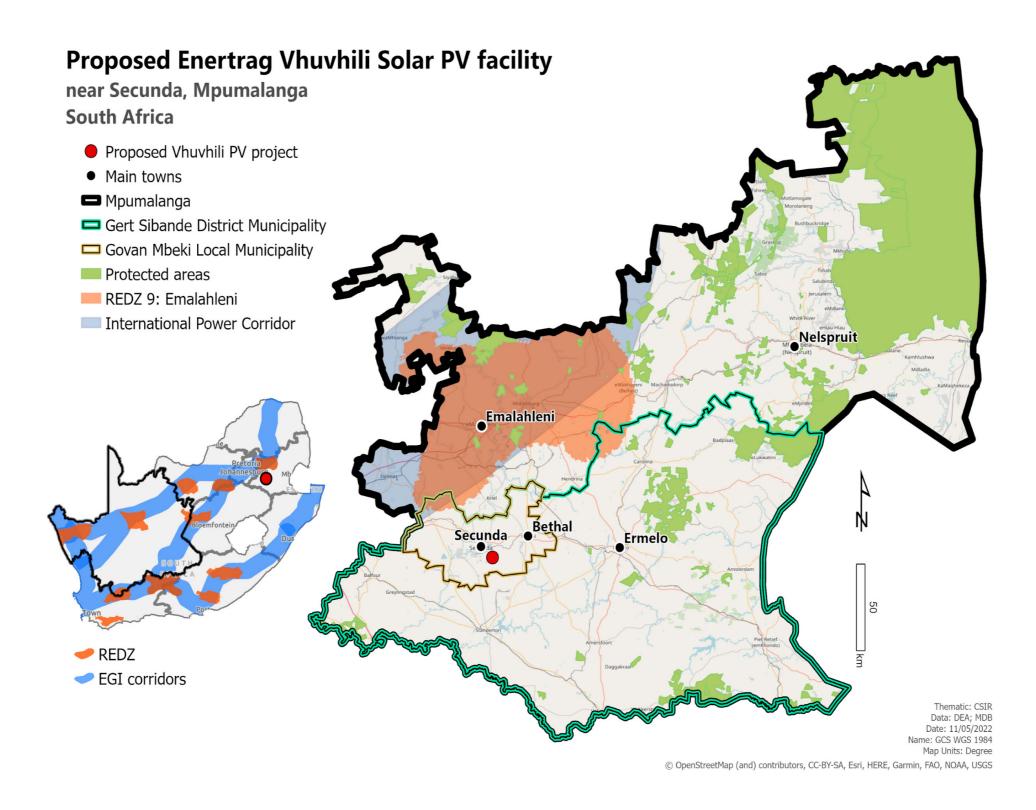

## CONTENTS

| Figure 1: | Locality map for the proposed Vhuvhili Solar PV Facility near Secunda in the Mpumalanga  |   |
|-----------|------------------------------------------------------------------------------------------|---|
|           | Province.                                                                                | 2 |
| Figure 2: | Regional context map for the proposed Vhuvhili SEF situated near Secunda in the          |   |
|           | Mpumalanga Province                                                                      | 3 |
| Figure 3: | Proposed Power Line and Electrical Grid Infrastructure associated with the proposed      |   |
|           | Vhuvhili Solar PV Facility (subject to a separate Environmental Assessment application). | 4 |
| Figure 4: | Vhuvhili SEF Boundary Co-ordinate Point Map                                              | 5 |

Figure 1: Locality map for the proposed Vhuvhili Solar PV Facility near Secunda in the Mpumalanga Province.

Figure 2: Regional context map for the proposed Vhuvhili SEF situated near Secunda in the Mpumalanga Province