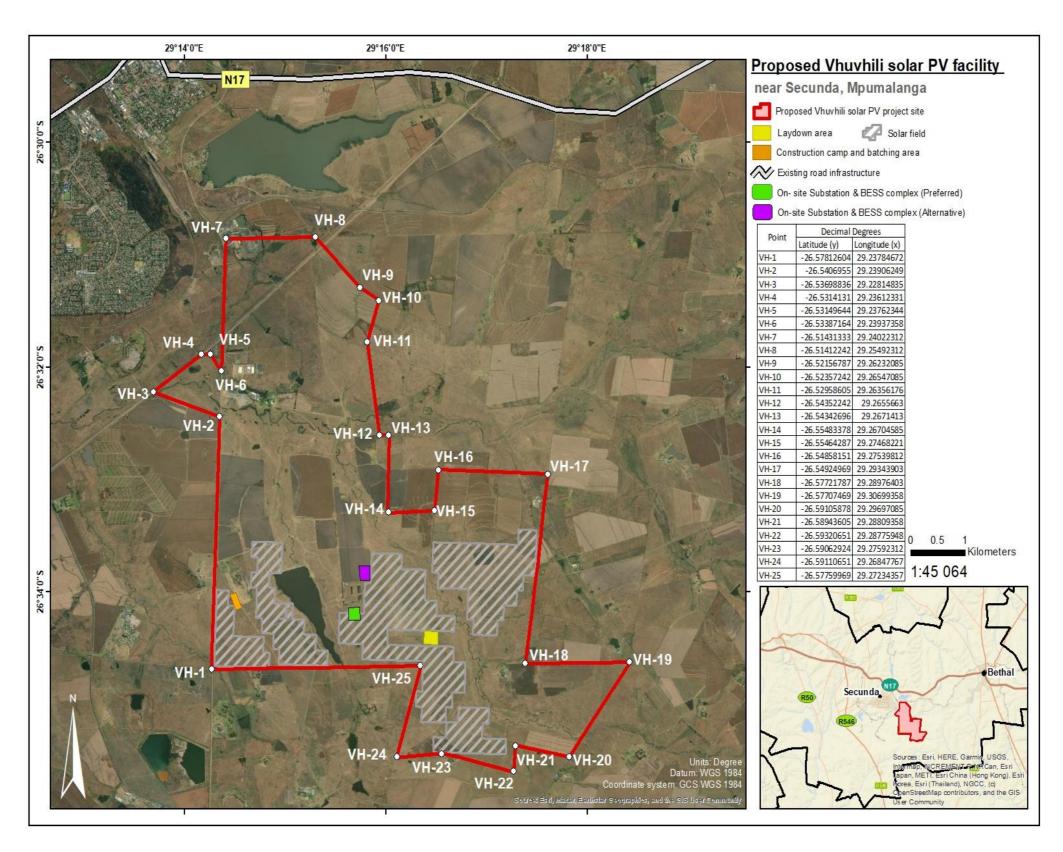

## CONTENTS

| Figure 1: | Locality map for the proposed Vhuvhili Solar PV Facility near Secunda in the Mpumalanga  |   |
|-----------|------------------------------------------------------------------------------------------|---|
|           | Province.                                                                                | 2 |
| Figure 2: | Regional context map for the proposed Vhuvhili SEF situated near Secunda in the          |   |
|           | Mpumalanga Province                                                                      | 3 |
| Figure 3: | Proposed Power Line and Electrical Grid Infrastructure associated with the proposed      |   |
|           | Vhuvhili Solar PV Facility (subject to a separate Environmental Assessment application). | 4 |
| Figure 4: | Vhuvhili SEF Boundary Co-ordinate Point Map                                              | 5 |

Figure 3: Proposed Power Line and Electrical Grid Infrastructure associated with the proposed Vhuvhili Solar PV Facility (subject to a separate Environmental Assessment application).

Figure 4: Vhuvhili SEF Boundary Co-ordinate Point Map