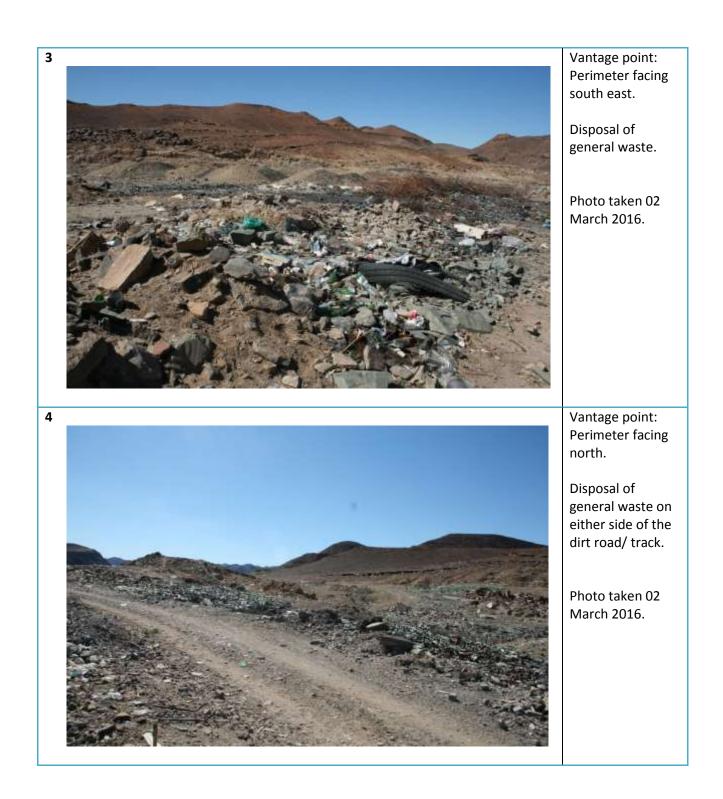

## APPENDIX B

## SITE PHOTOGRAPHS: VIOOLSDRIFT LANDFILL SITE





| 5        | Vantage point:                                                                   |
|----------|----------------------------------------------------------------------------------|
|          | Perimeter facing<br>east.                                                        |
|          | Disposal and<br>burning of general<br>waste.<br>Photo taken 02<br>March 2016.    |
|          |                                                                                  |
|          |                                                                                  |
| 6        | Vantage point:<br>Perimeter facing                                               |
| 6        | Vantage point:<br>Perimeter facing<br>west.                                      |
| 6        | Perimeter facing<