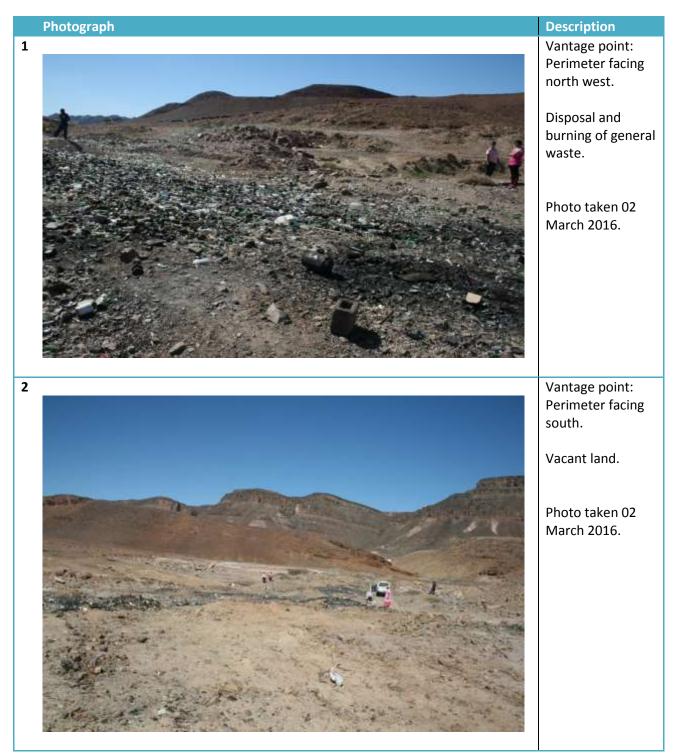

## APPENDIX B

## SITE PHOTOGRAPHS: VIOOLSDRIFT LANDFILL SITE





| 5        | Vantage point:                                                                   |
|----------|----------------------------------------------------------------------------------|
|          | Perimeter facing<br>east.                                                        |
|          | Disposal and<br>burning of general<br>waste.<br>Photo taken 02<br>March 2016.    |
|          |                                                                                  |
|          |                                                                                  |
| 6        | Vantage point:<br>Perimeter facing                                               |
| 6        | Vantage point:<br>Perimeter facing<br>west.                                      |
| 6        | Perimeter facin