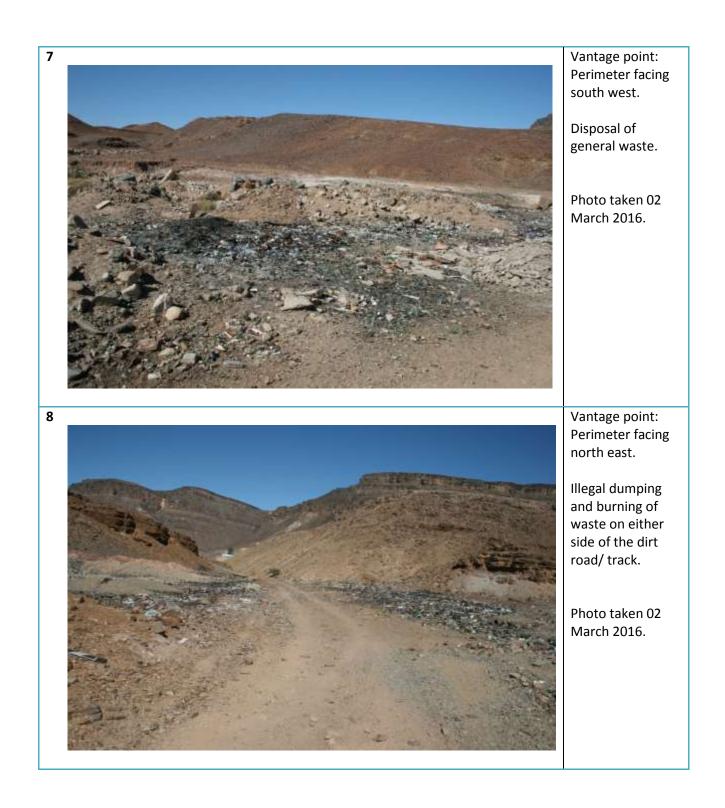

|
|          |                                                                                  |
| 6        | Vantage point:<br>Perimeter facing                                               |
| 6        | Vantage point:<br>Perimeter facing<br>west.                                      |
| 6        | Perimeter facing<br>west.                                                        |
| 6        | Perimeter facing<br>west.<br>Disposal of<br>general waste,                       |
|          | Perimeter facing<br>west.<br>Disposal of                                         |
|          | Perimeter facing<br>west.<br>Disposal of<br>general waste,<br>including building |
| <image/> | Perimeter facing<br>west.<br>Disposal of<br>general waste,<br>including building |