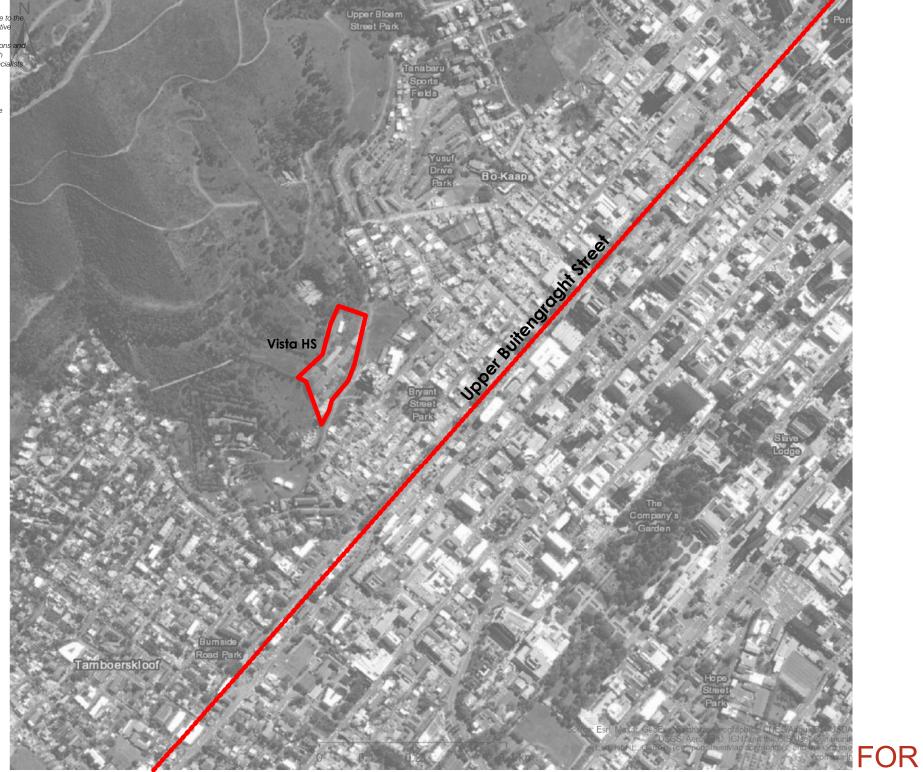

  6. The design on this drawing is the property of the Provincial Government: Western Cape Branch Works and Copy Right is Reserved.

1 Locality plan
1:400

Vista High School

Military Rd, Schotsche Kloof

description

project

Locality plan

| drawing status          |             |    | emis         |         |
|-------------------------|-------------|----|--------------|---------|
| date 21-07-2021         | paper size  | АЗ | scale        | 1 : 400 |
| designed DJ             | drawn       | DJ | checked      |         |
| project file no 4131    | verified by |    | validated by |         |
| drawing number<br>00-02 |             |    | revision no  |         |