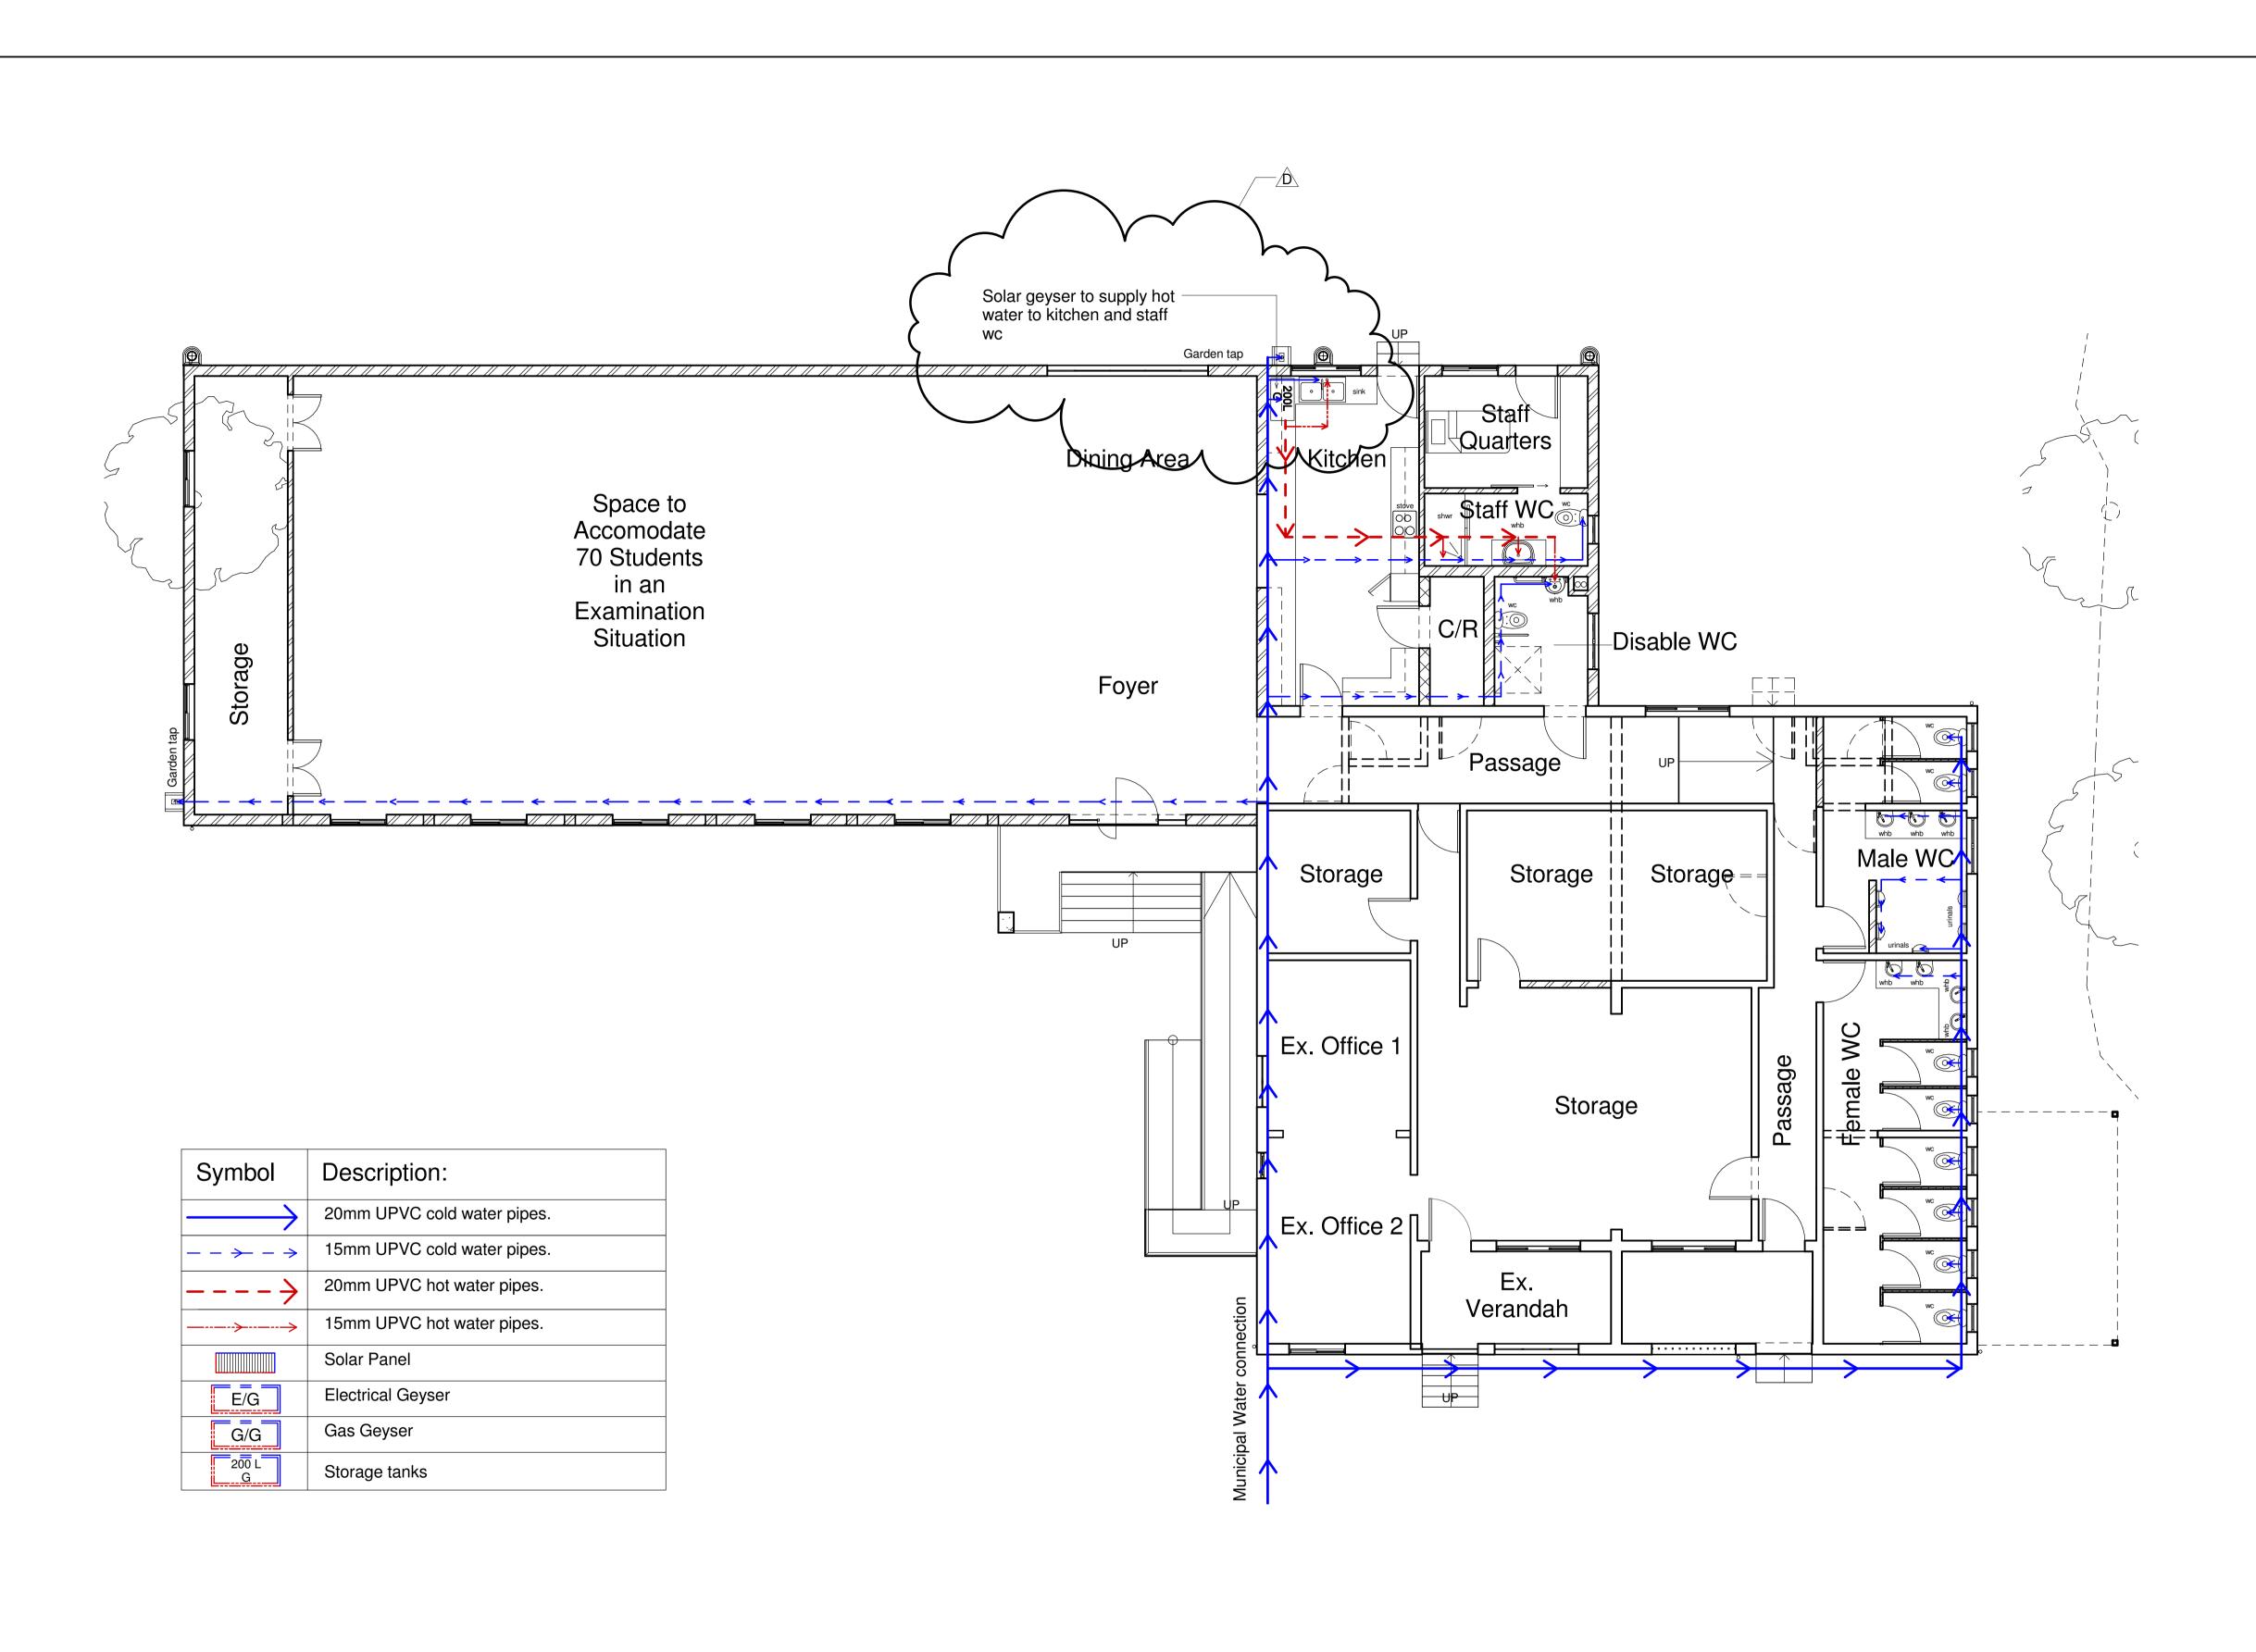

Water System Layout

1:75

THIS DRAWING IS SUBJECT TO COPYRIGHT AND MAY NOT BE REPRODUCED IN WHOLE OR PART OR IN ANY MANNER WHATSOEVER WITHOUT WRITTEN PERMISSION FROM CA ARCHITECTS CC

| Revision Schedule |            |                                                                                                                                                                                                                                           |
|-------------------|------------|-------------------------------------------------------------------------------------------------------------------------------------------------------------------------------------------------------------------------------------------|
| Rev               | Date       | Description                                                                                                                                                                                                                               |
|                   |            |                                                                                                                                                                                                                                           |
| Α                 | 09/02/2013 | Ready for Council Submission                                                                                                                                                                                                              |
| В                 | 21/11/2012 | Costing                                                                                                                                                                                                                                   |
| С                 | 29/01/2013 | Revised Design                                                                                                                                                                                                                            |
| D                 | 28-01-2014 | Cement Screed note added to ramp, folding stacking doors from foyer/dinning area into examination space omitted, solar geyser to supply kitchen and staff wc, existing floor finish in storage space, existing entrance to be kept as is. |

## **PROJECT**

Drawn

Colledges of Medicine South Africa, Phase 1, ERF 9107/ 9108/ 9109/ 9110 Umbilo. 10/12/14/16 Lichfield Road

DESCRIPTION

Water System Layout