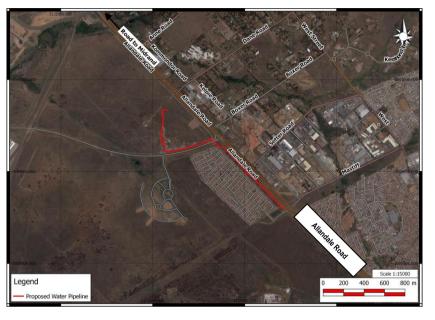

**Location:** The new proposed water distribution pipe will be constructed along Allandale Road on the southern boundary inside the building line from the K60/Allandale Road intersection in an eastern direction to the future Heartland reservoir site that is situated opposite the Lordsview development.