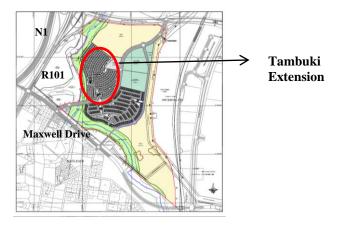

**Project Description:** The establishment of a mixed use development on the Remaining extent of Portion 1 of the Farm Waterval 5 IR and the construction of a section of Maxwell Drive on the Remainder of the Farm Longmeadow 710 IR, Midrand, City of Johannesburg Metropolitan Municipality.

**Location:** The property is situated north-east of the Buccleuch N1 and N3 interchange in Midrand.

An application for the amendment of the Environmental Authorisation is made in terms of Section 31 of the 2014 NEMA EIA Regulations which sets out the requirements for amendments where a change in scope occurs. The Applicant applied for an Amendment to the Environmental Authorisation, which was granted on 13 December 2016. GDARD Reference Number: Gaut: 002/14-15/0248.