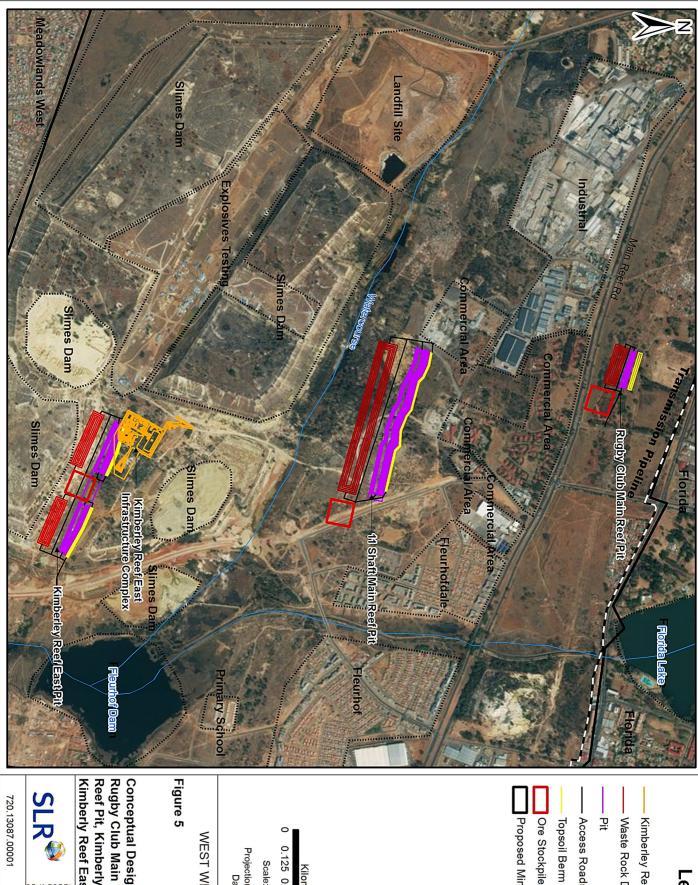

## WEST WITS MINING RIGHT

Kimberly Reef East Infrastructure Complex Reef Pit, Kimberly Reef East Pit and the Rugby Club Main Reef, 11 Shaft Pit, Main **Conceptual Design Layout of the Proposed** 

WAYS MANOR OFFICE PARK IER ROOS AND MACBETH STREETS WAYS