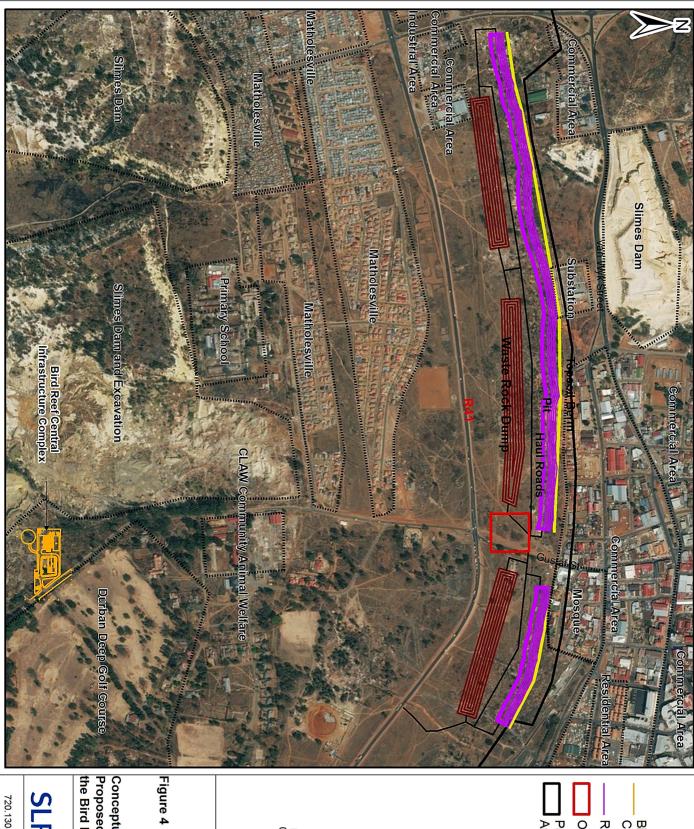

### Legend

Bird Reef Central Infrastructure Complex

Roodepoort Main Reef Pit

Ore Stockpile Crusher

Proposed Mining Right Application Area

# WEST WITS MINING RIGHT

Projection:Transverse Mercator
Datum: WGS84

Scale: 1:14 584 0.125

0.25

Conceptual Design Layout of the Proposed Roodepoort Main Reef Pit and the Bird Reef Central Infrastructure Complex