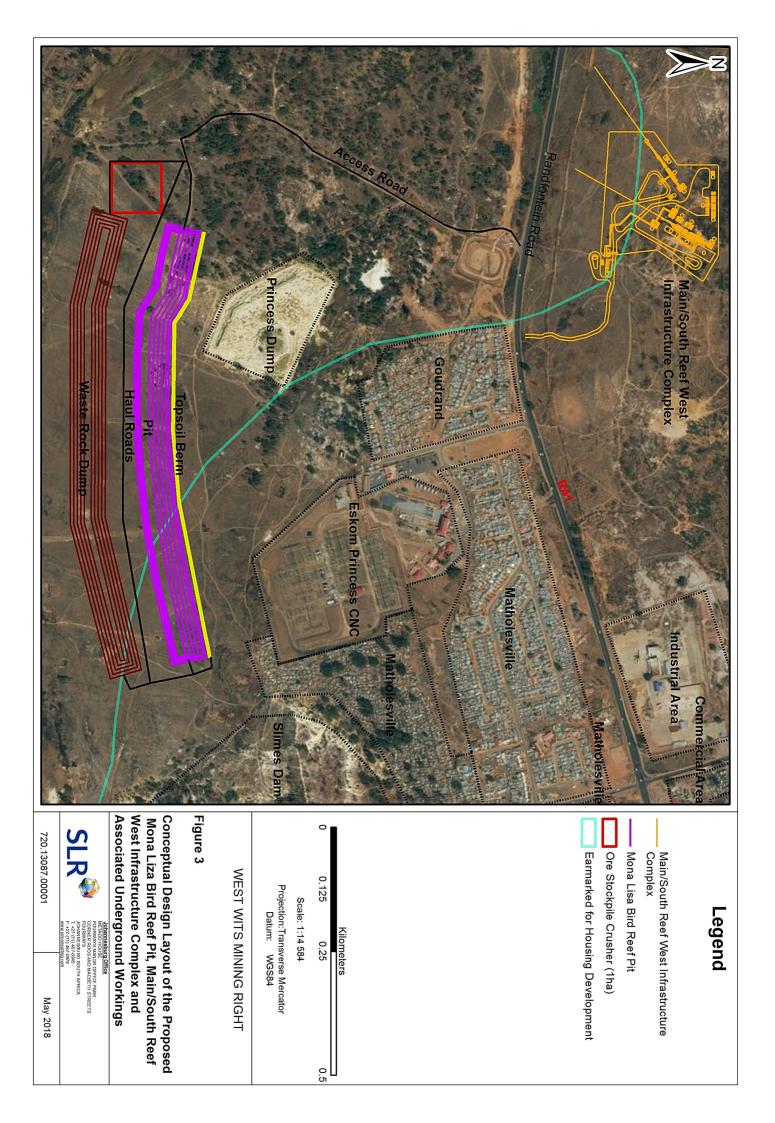

# WEST WITS MINING RIGHT

Projection:Transverse Mercator
Datum: WGS84

Scale: 1:14 584 0.125

0.25

Conceptual Design Layout of the Proposed Roodepoort Main Reef Pit and the Bird Reef Central Infrastructure Complex