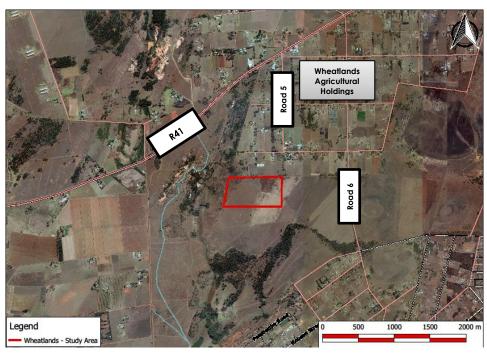

Project & Property Description: The establishment of the Wheatlands Urban Solar Farm on the Remaining Extent of the Farm Wheatlands 260 IQ.

Location: The proposed Wheatlands Urban Solar Farm is situated Wheatland's in the Agricultural Holdings, Rand West City Local Municipality, approximately 8.5 km west-southwest from Randfontein between the R41 to the north and the R559 to the south. The site can be accessed via the Road 6 running past the development site from north to south approximately 1 km to the east.