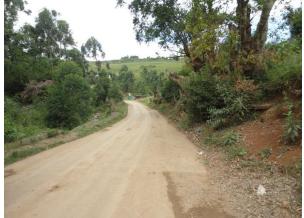

## Willowfountain Road Site Photographs

Figure 1: Start point of Willowfountain Road looking south-west.

Figure 2: Watercourse crossing 1 looking south-south-west.

Figure 3: Mid-section of road, stream tributary of Wilgerfontein river to south (left) of road looking south-west.