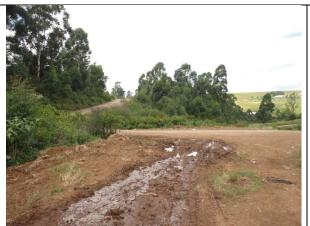

Figure 4: Main Watercourse crossing 2 looking north-west.

Figure 5: View back along road from Watercourse crossing 3 down looking south-east, stream to north-east of road (left).

Figure 6: Main Watercourse crossing 3, upstream of WC 2, looking south-east.