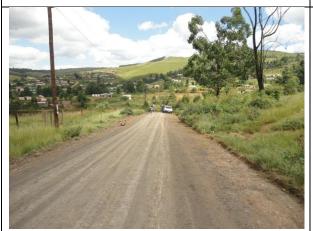

Figure 7: Watercourse crossing 4 looking north-east over crossing point.
Watercourse crossing 4 upstream of Watercourse crossing 1. (See Figure 2).

Figure 8: End point of Willowfountain Road looking south-west down road.