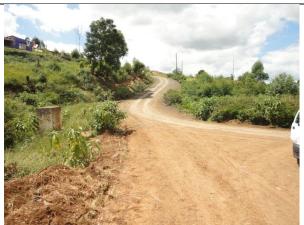

Figure 4: Main Watercourse crossing 2 looking north-west.

Figure 5: View back along road from Watercourse crossing 3 down looking south-east, stream to north-east of road (left).

Figure 6: Main Watercourse crossing 3, upstream of WC 2, looking south-east.