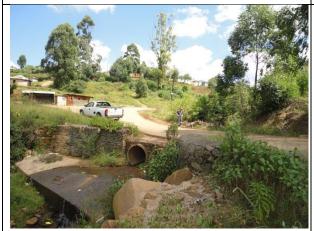

Figure 4: Main Watercourse crossing 2 looking north-west.

Figure 5: View back along road from Watercourse crossing 3 down looking south-east, stream to north-east of road (left).

Figure 6: Main Watercourse crossing 3, upstream of WC 2, looking south-east.