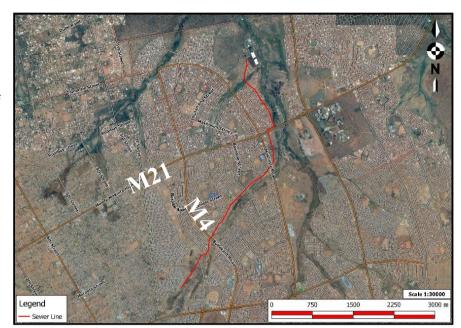

Project Name: Winterveld Southern Sewer Outfall

Applicant: Maluleke, Luthuli Development Planners (Pty) Ltd on behalf of City of Tshwane Metropolitan Municipality.

**Project** and **Property Description**: The proposed construction of a 5202m long pipeline approximately diameter. 160mm southern bulk sewer line will provide service to stands in Winterveld Ext 4 & 5 and existina areas within Soshanguve. The proposed

611 IR.

pipeline transverses Erf 663, 1713, 1722, 2077 & 2576 of Soshanguve and the remainder of the Farm Rietgat

Location: The proposed bulk sewer will be constructed within the Winterveld X4 & X5 Township, north of Mabopane and west of Soshanguve, which will ultimately connect to the Rietgat Waste Water Treatment Works.