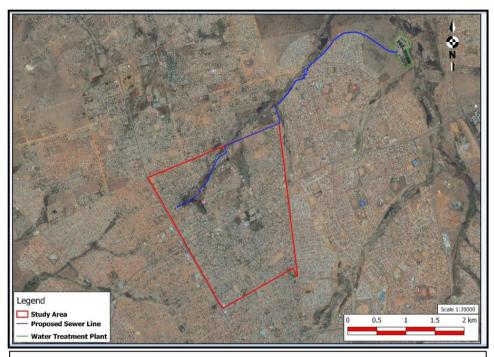

Applicant: Maluleke, Luthuli Development Planners (Pty) Ltd on behallf of City of Tshwane Metropolitan Municipality.

**Figure 1:** Aerial image of the proposed development, pipeline route indicated in blue, the Winterveld X5 indicated in red and the Rietgat Waste Water Treatment Works indicated in green. (Google Earth, 2016)

**Location:** The proposed link sewer will be installed from the proposed Winterveld X5 Township north of Mabopane and west of Soshanguve. The link sewer line will connect to the proposed bulk sewer line which will ultimately connect to to the Rietgat Waste Water Treatment Works.