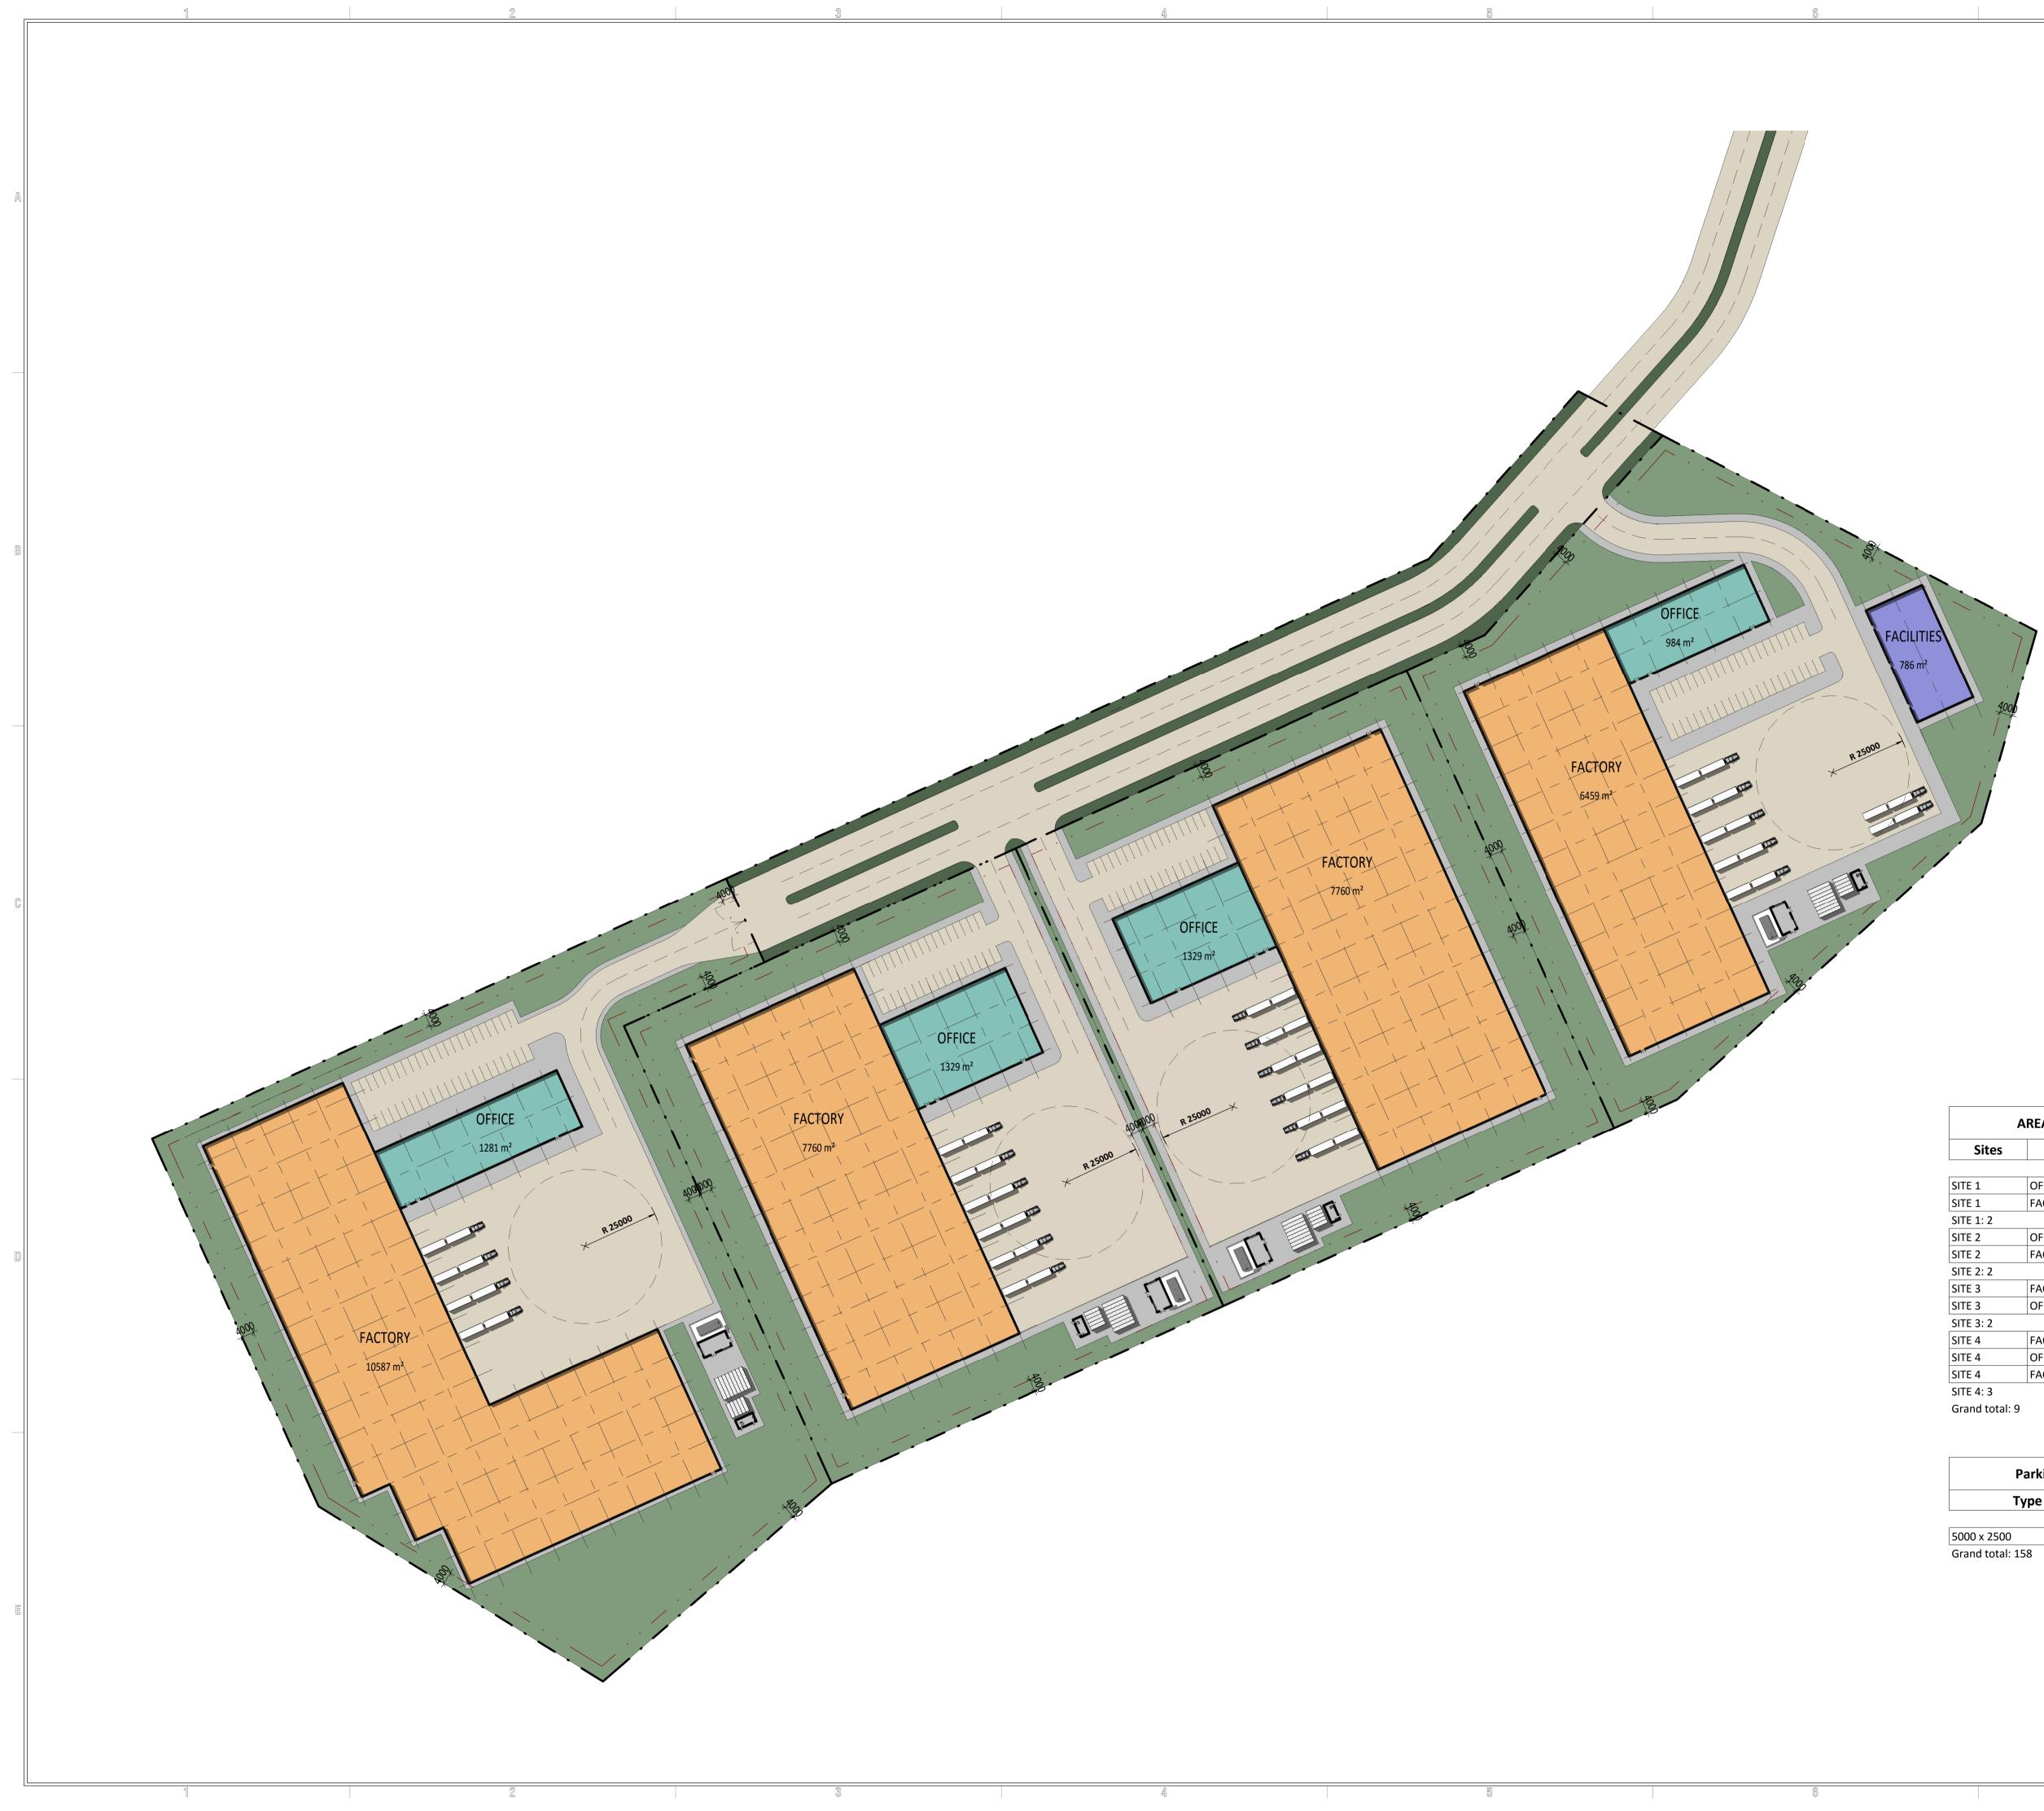

| AREA SCHEDULE  |            |          |  |
|----------------|------------|----------|--|
| Sites          | Name       | Area     |  |
| [              |            |          |  |
| SITE 1         | OFFICE     | 1281 m²  |  |
| SITE 1         | FACTORY    | 10587 m² |  |
| SITE 1: 2      |            | 11867 m² |  |
| SITE 2         | OFFICE     | 1329 m²  |  |
| SITE 2         | FACTORY    | 7760 m²  |  |
| SITE 2: 2      |            | 9088 m²  |  |
| SITE 3         | FACTORY    | 7760 m²  |  |
| SITE 3         | OFFICE     | 1329 m²  |  |
| SITE 3: 2      | ·          | 9088 m²  |  |
| SITE 4         | FACTORY    | 6459 m²  |  |
| SITE 4         | OFFICE     | 984 m²   |  |
| SITE 4         | FACILITIES | 786 m²   |  |
| SITE 4: 3      |            | 8229 m²  |  |
| Grand total: 9 |            | 38273 m² |  |

 Parking Schedule

 Type
 Count

 5000 x 2500
 158