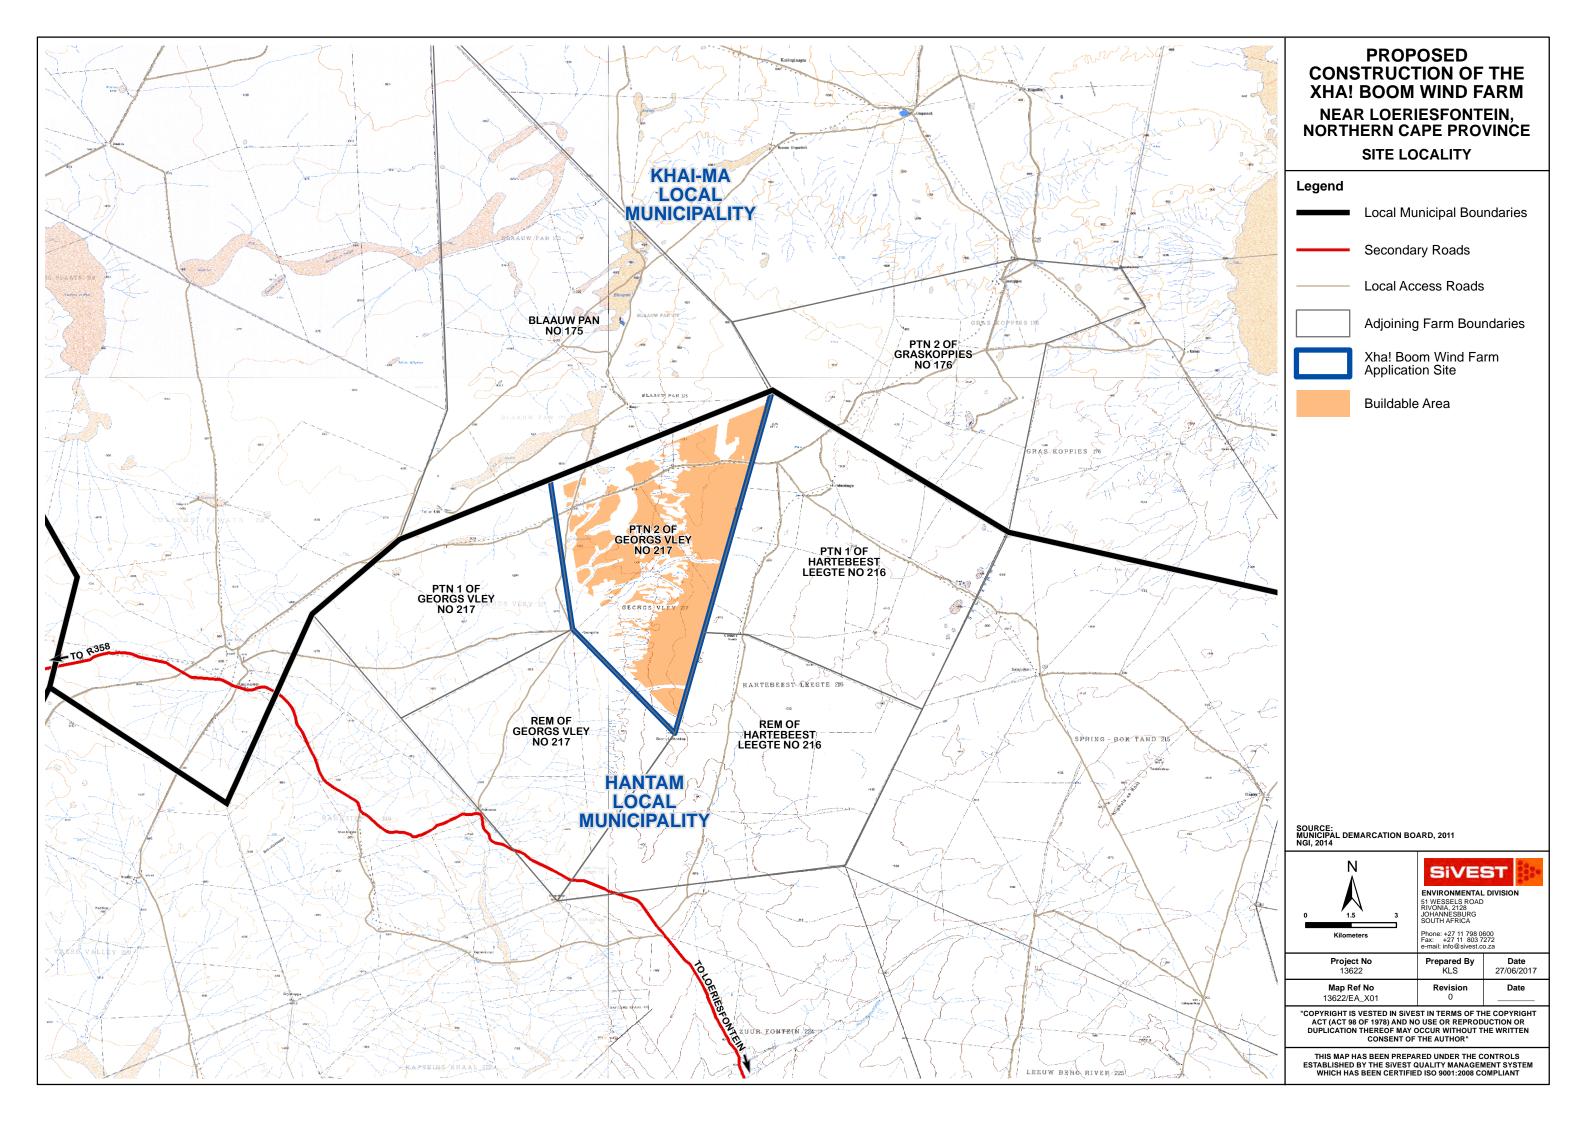

## PROPOSED CONSTRUCTION OF THE XHA! BOOM WIND FARM NEAR LOERIESFONTEIN, NORTHERN CAPE PROVINCE TOPOGRAPHY

## Legend

| Secondary Roads |
|-----------------|
|-----------------|

- —— Local Access Roads
  - Main Watercourses
- Contours (20m Interval)
  - Contours (5m Interval)
  - Pans/Wetlands/Waterbodies

Xha! Boom Wind Farm Application Site

Buildable Area

SOURCE: NGI, 2014

| 0 1.5 3<br>Kilometers                                                                                                                                                                         | ENVIRONMENTAL<br>51 WESSELS ROAD<br>RIVONIA, 2128<br>JOHANNESBURG<br>SOUTH AFRICA<br>Phone: +27 11 789 00<br>Fax: +27 11 803 7<br>e-mail: info@sivest.cc | DIVISION                  |  |
|-----------------------------------------------------------------------------------------------------------------------------------------------------------------------------------------------|----------------------------------------------------------------------------------------------------------------------------------------------------------|---------------------------|--|
| Project No<br>13622                                                                                                                                                                           | Prepared By<br>KLS                                                                                                                                       | <b>Date</b><br>27/06/2017 |  |
| <b>Map Ref No</b><br>13622/EA_X03                                                                                                                                                             | Revision<br>0                                                                                                                                            | Date                      |  |
| "COPYRIGHT IS VESTED IN SIVEST IN TERMS OF THE COPYRIGHT<br>ACT (ACT 98 OF 1978) AND NO USE OR REPRODUCTION OR<br>DUPLICATION THEREOF MAY OCCUR WITHOUT THE WRITTEN<br>CONSENT OF THE AUTHOR" |                                                                                                                                                          |                           |  |
| THIS MAP HAS BEEN PREPAR<br>ESTABLISHED BY THE SIVEST Q<br>WHICH HAS BEEN CERTIFIE                                                                                                            | UALITY MANAGEN                                                                                                                                           | IENT SYSTEM               |  |