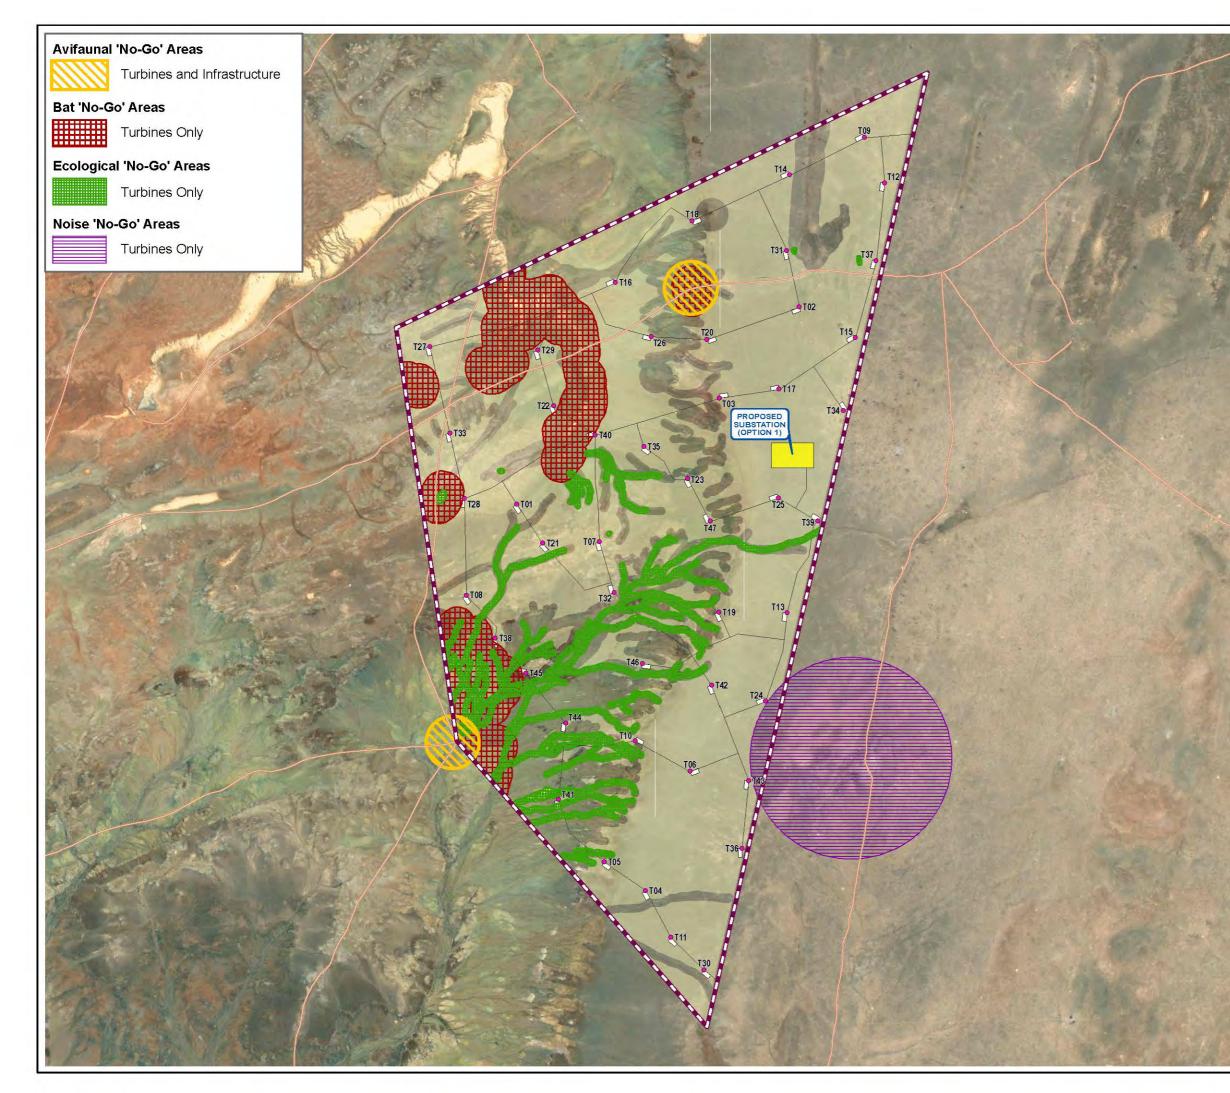

|       | XHA!<br>NEAF<br>NORTH                                                                                                                                                              | BOOM<br>R LOERI<br>ERN CA<br>'NO-GO'                                     | ION OF<br>WIND F<br>ESFONTI<br>PE PROV                                                                                              | ARM<br>EIN,<br>/INCE |  |
|-------|------------------------------------------------------------------------------------------------------------------------------------------------------------------------------------|--------------------------------------------------------------------------|-------------------------------------------------------------------------------------------------------------------------------------|----------------------|--|
|       | Legend                                                                                                                                                                             |                                                                          |                                                                                                                                     |                      |  |
| and a |                                                                                                                                                                                    | Local Acc                                                                | ess Roads                                                                                                                           |                      |  |
|       |                                                                                                                                                                                    | Xha! Boo<br>Applicatio                                                   | m Wind Far<br>on Site                                                                                                               | m                    |  |
|       | Layout Components                                                                                                                                                                  |                                                                          |                                                                                                                                     |                      |  |
| 4     |                                                                                                                                                                                    | Buildable                                                                | Area                                                                                                                                |                      |  |
|       |                                                                                                                                                                                    |                                                                          | Xha! Boom<br>n Site Altern                                                                                                          |                      |  |
| -     | •                                                                                                                                                                                  | Proposec                                                                 | I Turbine Po                                                                                                                        | ositions             |  |
| 5.45  |                                                                                                                                                                                    | Proposec                                                                 | l Hardstand                                                                                                                         | Areas                |  |
|       |                                                                                                                                                                                    | Proposec<br>Network                                                      | I Internal Ro                                                                                                                       | bad                  |  |
|       | Operation & I<br>Construction<br>SOURCE:<br>GOOGLE EARTH<br>NGI, 2014                                                                                                              | Footprint to ir<br>ubstation<br>Vaintenance B<br>Laydown Area<br>4, 2016 | uildings                                                                                                                            |                      |  |
|       | 0Kilomet                                                                                                                                                                           | 1<br>ters                                                                | ENVIRONMENTAL<br>51 WESSELS ROAD<br>RIVONIA, 2128<br>JOHANNESBURG<br>SOUTH AFRICA<br>Phone: +27 11 808 72<br>e-mail: info@sivest.co | DIVISION             |  |
| 104   | Project                                                                                                                                                                            | No                                                                       | e-mail: info@sivest.co Prepared By                                                                                                  | za<br>Date           |  |
| - 8   | 1362<br>Map Re                                                                                                                                                                     | 2                                                                        | KLS<br>Revision                                                                                                                     | 17/10/2017<br>Date   |  |
|       | 13622/EA                                                                                                                                                                           | VESTED IN SIVES                                                          | 0<br>T IN TERMS OF TH                                                                                                               | E COPYRIGHT          |  |
| -     | ACT (ACT 98 OF 1978) AND NO USE OR REPRODUCTION OR<br>DUPLICATION THEREOF MAY OCCUR WITHOUT THE WRITTEN<br>CONSENT OF THE AUTHOR"<br>THIS MAP HAS BEEN PREPARED UNDER THE CONTROLS |                                                                          |                                                                                                                                     |                      |  |
| E.F.  | ESTABLISHED I                                                                                                                                                                      | BY THE SIVEST Q                                                          | UALITY MANAGEM<br>DISO 9001:2008 CO                                                                                                 | ENT SYSTEM           |  |