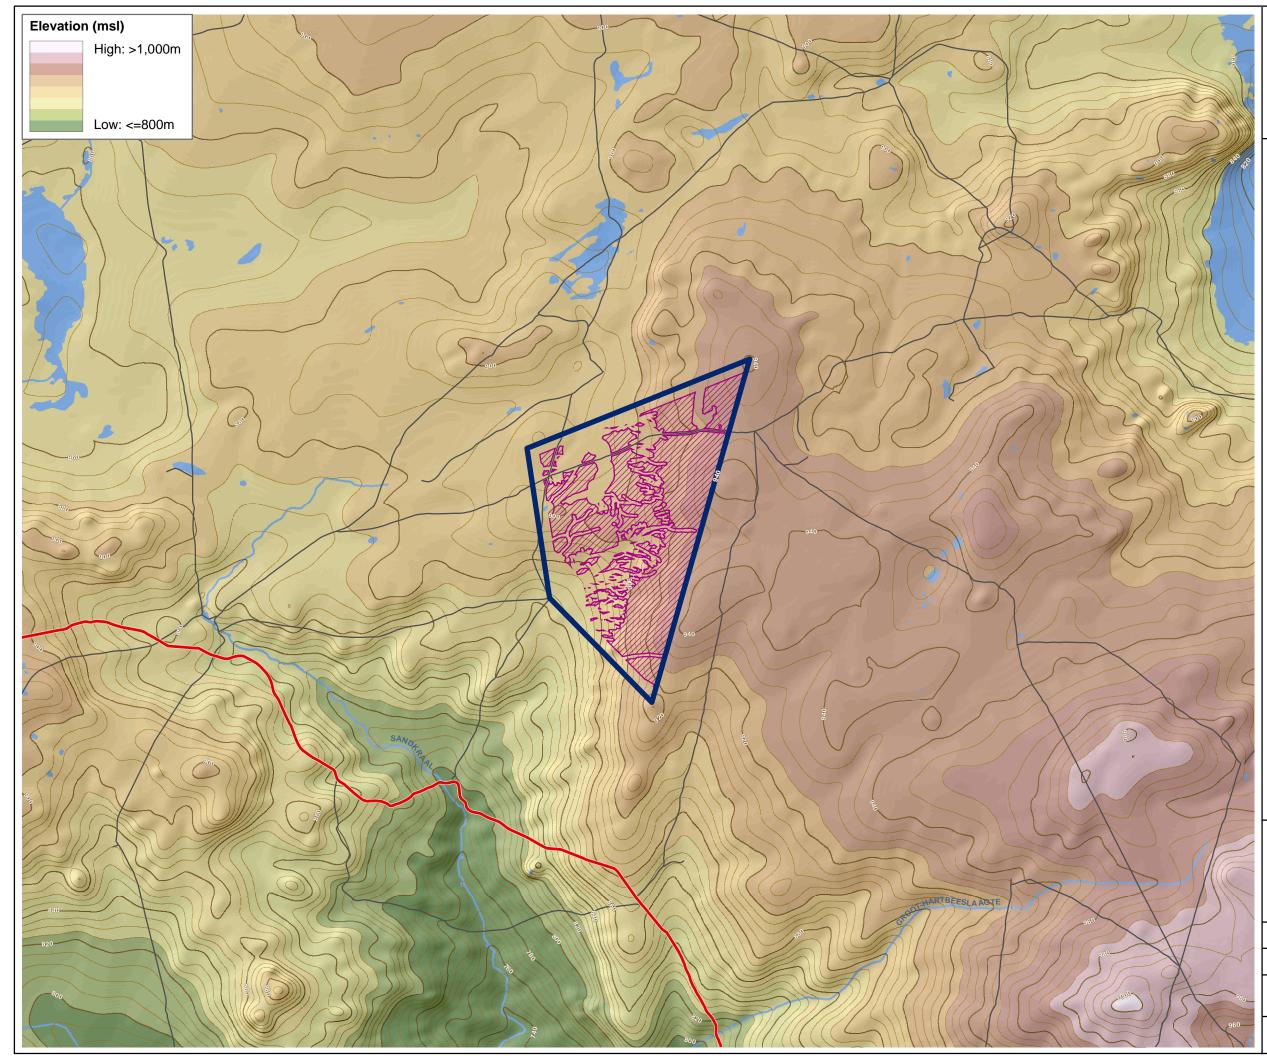

## PROPOSED CONSTRUCTION OF THE XHA! BOOM WIND FARM NEAR LOERIESFONTEIN, NORTHERN CAPE PROVINCE TOPOGRAPHY

## Legend

| Secondary Roads |
|-----------------|
|-----------------|

- —— Local Access Roads
  - Main Watercourses
- Contours (20m Interval)
  - Contours (5m Interval)
  - Pans/Wetlands/Waterbodies

Xha! Boom Wind Farm Application Site

Buildable Area

SOURCE: NGI, 2014

| 0 1.5 3<br>Kilometers                                                                                                                                                                         | ENVIRONMENTAL<br>51 WESSELS ROAD<br>RIVONIA, 2128<br>JOHANNESBURG<br>SOUTH AFRICA<br>Phone: +27 11 789 00<br>Fax: +27 11 803 7<br>e-mail: info@sivest.cc | DIVISION                  |  |
|-----------------------------------------------------------------------------------------------------------------------------------------------------------------------------------------------|----------------------------------------------------------------------------------------------------------------------------------------------------------|---------------------------|--|
| Project No<br>13622                                                                                                                                                                           | Prepared By<br>KLS                                                                                                                                       | <b>Date</b><br>27/06/2017 |  |
| <b>Map Ref No</b><br>13622/EA_X03                                                                                                                                                             | Revision<br>0                                                                                                                                            | Date                      |  |
| "COPYRIGHT IS VESTED IN SIVEST IN TERMS OF THE COPYRIGHT<br>ACT (ACT 98 OF 1978) AND NO USE OR REPRODUCTION OR<br>DUPLICATION THEREOF MAY OCCUR WITHOUT THE WRITTEN<br>CONSENT OF THE AUTHOR" |                                                                                                                                                          |                           |  |
| THIS MAP HAS BEEN PREPAR<br>ESTABLISHED BY THE SIVEST Q<br>WHICH HAS BEEN CERTIFIE                                                                                                            | UALITY MANAGEN                                                                                                                                           | IENT SYSTEM               |  |