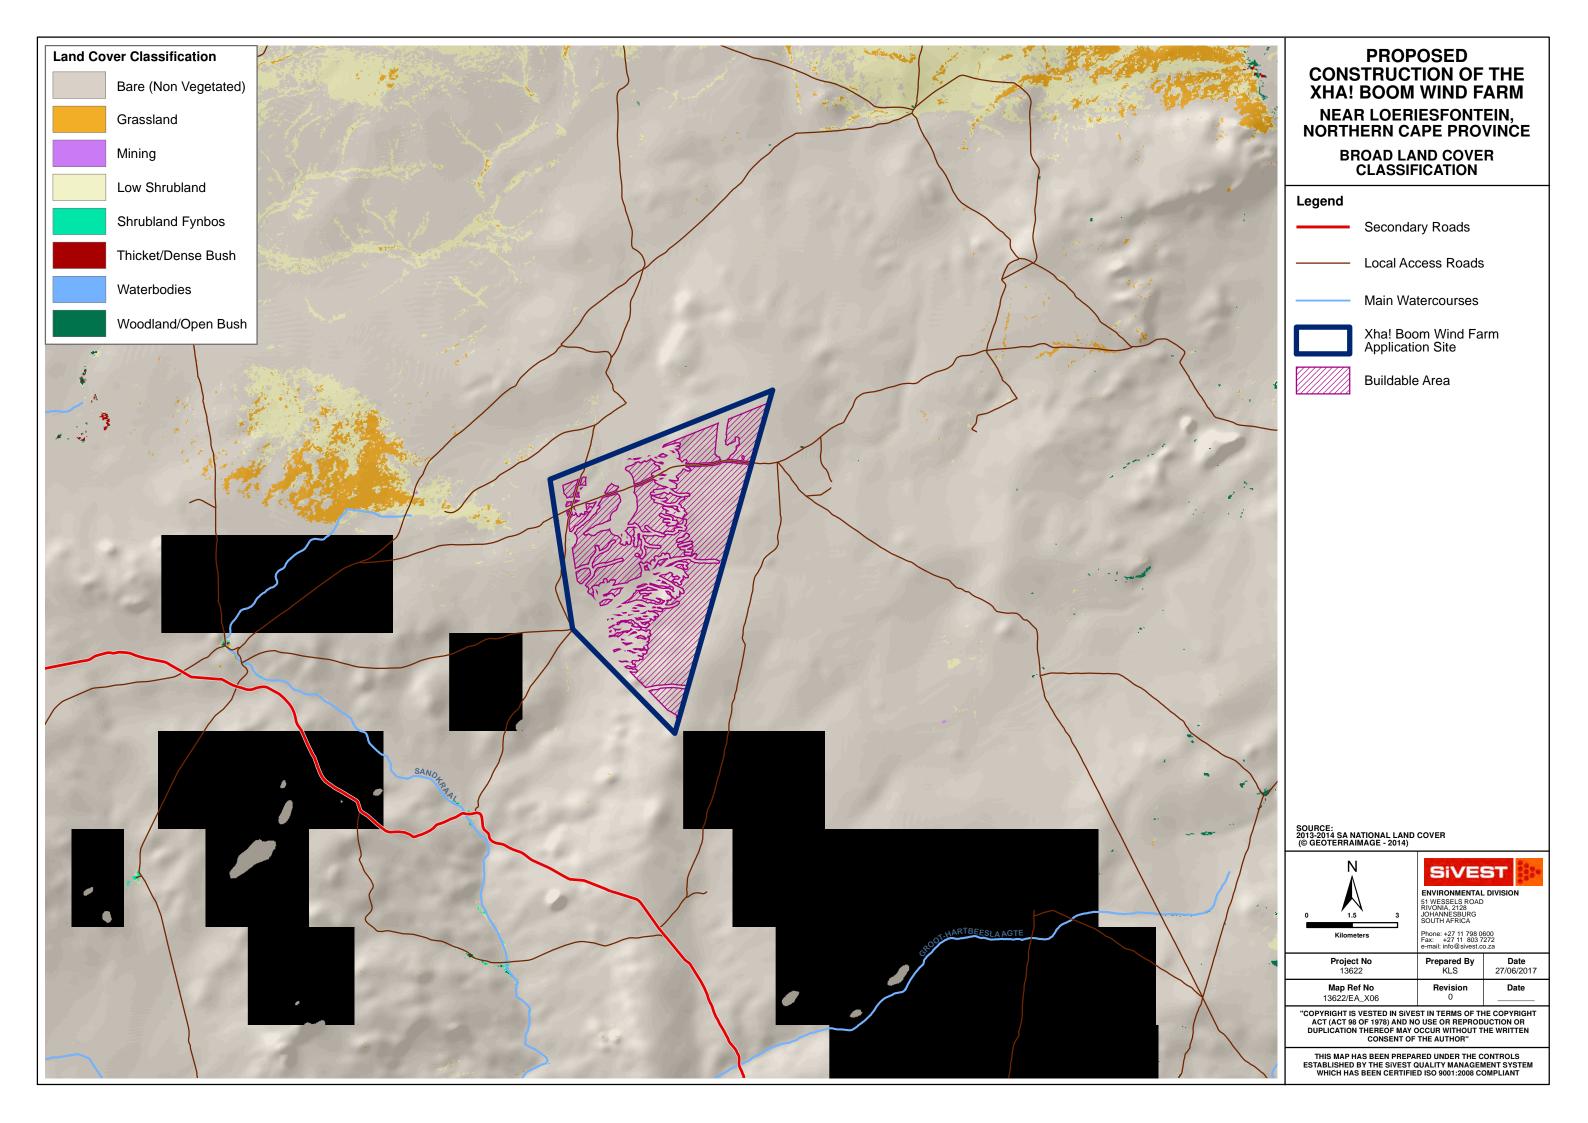

## PROPOSED CONSTRUCTION OF THE XHA! BOOM WIND FARM NEAR LOERIESFONTEIN, NORTHERN CAPE PROVINCE VEGETATION CLASSIFICATION

## Legend

| Legena    |                                         |
|-----------|-----------------------------------------|
|           | Secondary Roads                         |
|           | Local Access Roads                      |
|           | Main Watercourses                       |
|           | Xha! Boom Wind Farm<br>Application Site |
|           | Buildable Area                          |
| Vegetatio | n Classification                        |
|           | Bushmanland Arid<br>Grassland           |
|           | Bushmanland Basin<br>Shrubland          |
|           | Bushmanland Vloere                      |
|           | Western Bushmanland<br>Klipveld         |
|           | Namaqualand Blomveld                    |
|           |                                         |
|           |                                         |
|           |                                         |
|           |                                         |
|           |                                         |
|           |                                         |
|           |                                         |
|           |                                         |