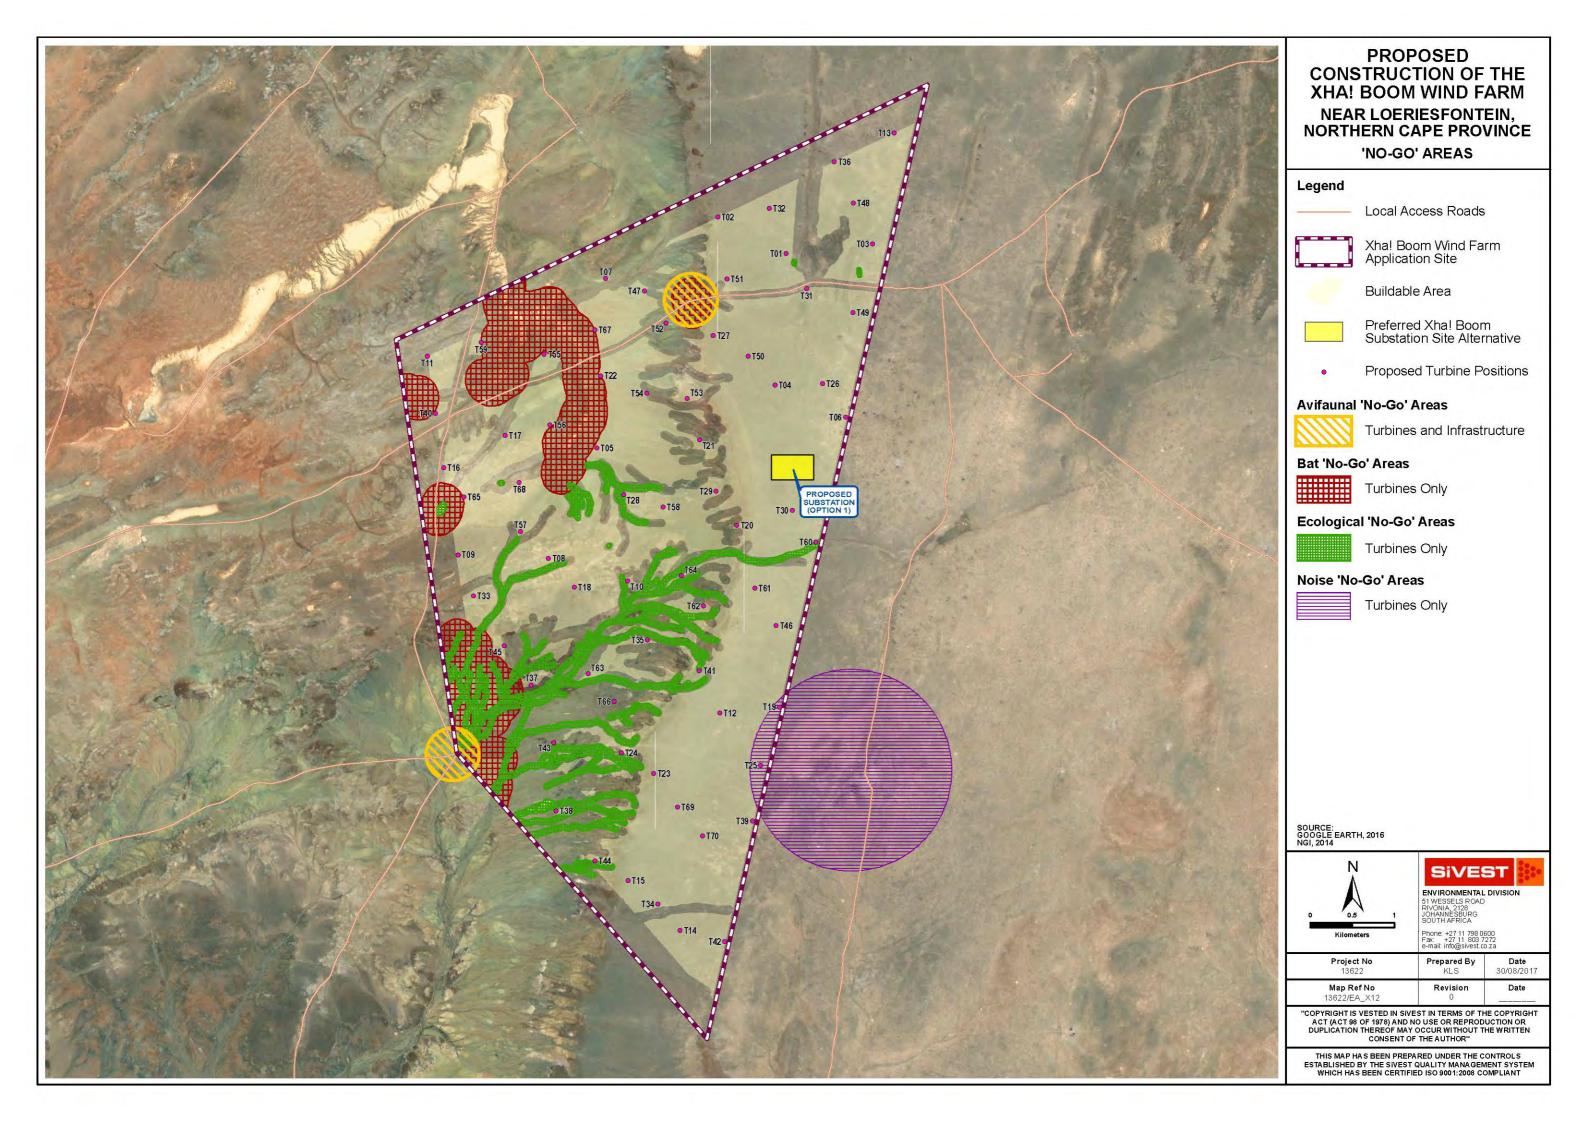

|       | XHA!<br>NEAF<br>NORTH                                                                                                                                                              | BOOM<br>R LOERI<br>ERN CA<br>'NO-GO'                                     | ION OF<br>WIND F<br>ESFONTI<br>PE PROV                                                                                              | ARM<br>EIN,<br>/INCE |  |
|-------|------------------------------------------------------------------------------------------------------------------------------------------------------------------------------------|--------------------------------------------------------------------------|-------------------------------------------------------------------------------------------------------------------------------------|----------------------|--|
|       | Legend                                                                                                                                                                             |                                                                          |                                                                                                                                     |                      |  |
| and a |                                                                                                                                                                                    | Local Acc                                                                | ess Roads                                                                                                                           |                      |  |
|       |                                                                                                                                                                                    | Xha! Boo<br>Applicatio                                                   | m Wind Far<br>on Site                                                                                                               | m                    |  |
|       | Layout Components                                                                                                                                                                  |                                                                          |                                                                                                                                     |                      |  |
| 4     |                                                                                                                                                                                    | Buildable                                                                | Area                                                                                                                                |                      |  |
|       |                                                                                                                                                                                    |                                                                          | Xha! Boom<br>n Site Altern                                                                                                          |                      |  |
| -     | •                                                                                                                                                                                  | Proposec                                                                 | I Turbine Po                                                                                                                        | ositions             |  |
| 5.45  |                                                                                                                                                                                    | Proposec                                                                 | l Hardstand                                                                                                                         | Areas                |  |
|       |                                                                                                                                                                                    | Proposec<br>Network                                                      | I Internal Ro                                                                                                                       | bad                  |  |
|       | Operation & I<br>Construction<br>SOURCE:<br>GOOGLE EARTH<br>NGI, 2014                                                                                                              | Footprint to ir<br>ubstation<br>Vaintenance B<br>Laydown Area<br>4, 2016 | uildings                                                                                                                            |                      |  |
|       | 0Kilomet                                                                                                                                                                           | 1<br>ters                                                                | ENVIRONMENTAL<br>51 WESSELS ROAD<br>RIVONIA, 2128<br>JOHANNESBURG<br>SOUTH AFRICA<br>Phone: +27 11 808 72<br>e-mail: info@sivest.co | DIVISION             |  |
| 104   | Project                                                                                                                                                                            | No                                                                       | e-mail: info@sivest.co Prepared By                                                                                                  | za<br>Date           |  |
| - 8   | 1362<br>Map Re                                                                                                                                                                     | 2                                                                        | KLS<br>Revision                                                                                                                     | 17/10/2017<br>Date   |  |
|       | 13622/EA                                                                                                                                                                           | VESTED IN SIVES                                                          | 0<br>T IN TERMS OF TH                                                                                                               | E COPYRIGHT          |  |
| -     | ACT (ACT 98 OF 1978) AND NO USE OR REPRODUCTION OR<br>DUPLICATION THEREOF MAY OCCUR WITHOUT THE WRITTEN<br>CONSENT OF THE AUTHOR"<br>THIS MAP HAS BEEN PREPARED UNDER THE CONTROLS |                                                                          |                                                                                                                                     |                      |  |
| E.F.  | ESTABLISHED I                                                                                                                                                                      | BY THE SIVEST Q                                                          | UALITY MANAGEM<br>DISO 9001:2008 CO                                                                                                 | ENT SYSTEM           |  |