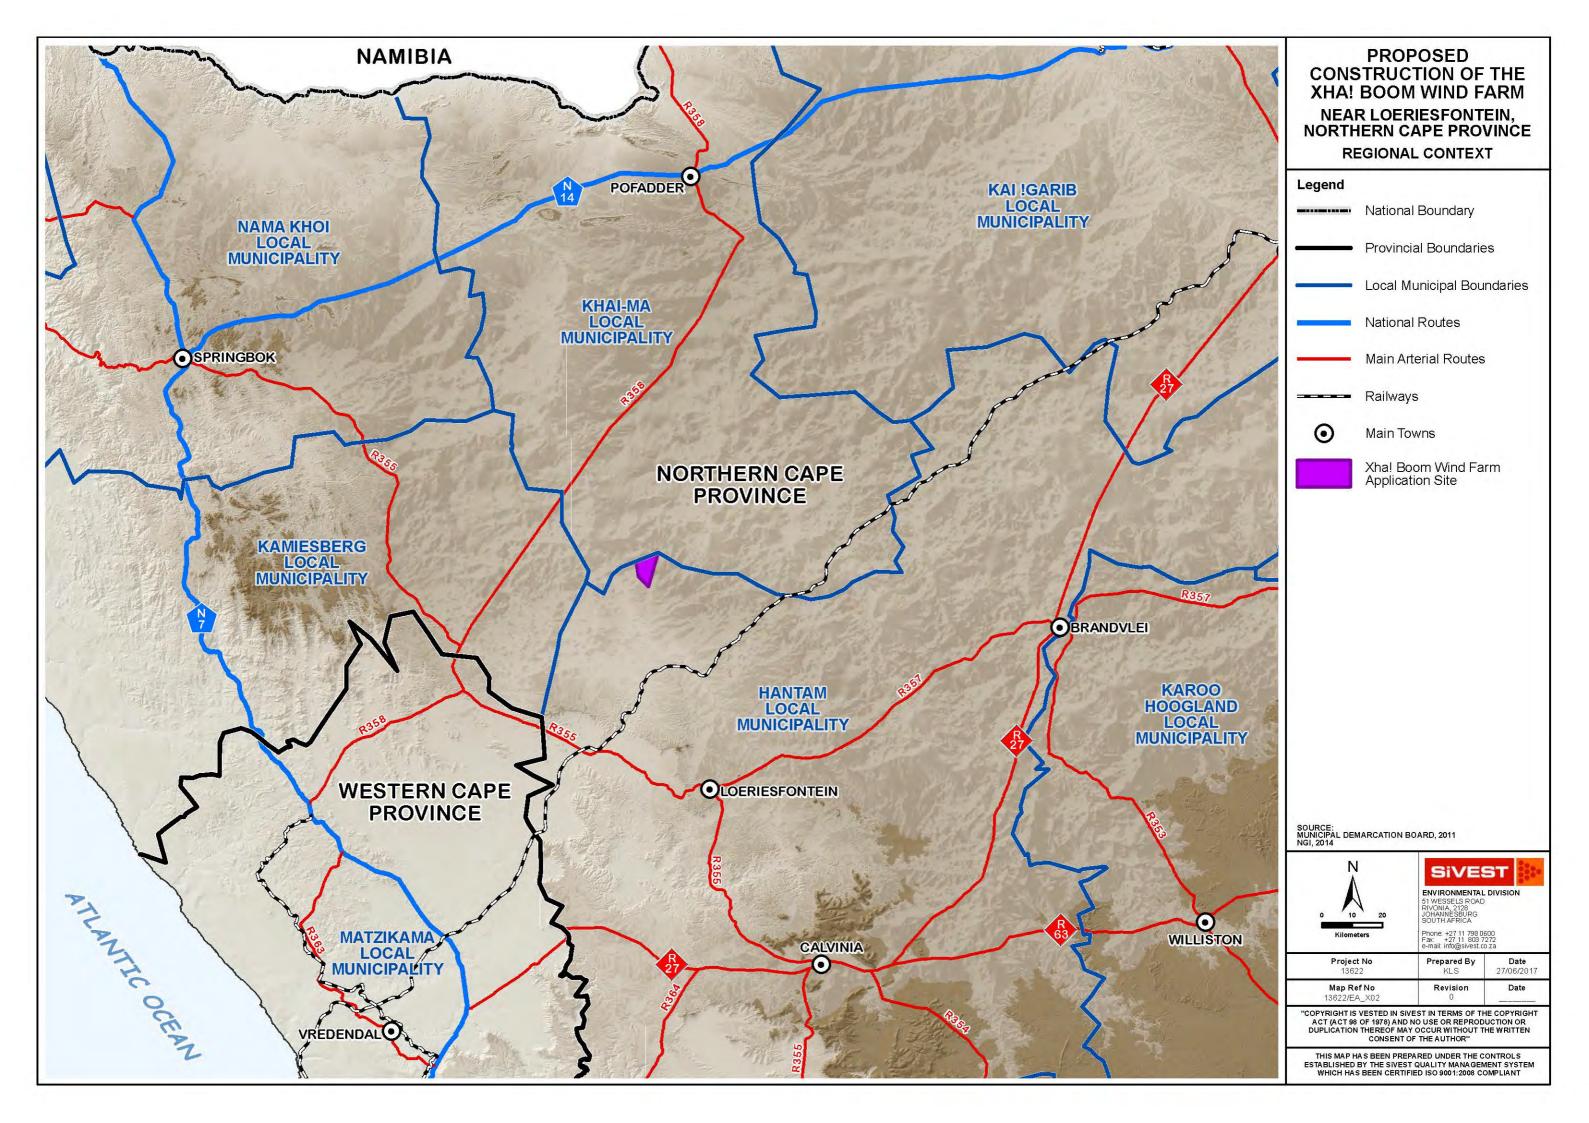

|
| Vegetatio | n Classification                        |
|           | Bushmanland Arid<br>Grassland           |
|           | Bushmanland Basin<br>Shrubland          |
|           | Bushmanland Vloere                      |
|           | Western Bushmanland<br>Klipveld         |
|           | Namaqualand Blomveld                    |
|           |                                         |
|           |                                         |
|           |                                         |
|           |                                         |
|           |                                         |
|           |                                         |
|           |                                         |
|           |                                         |













|                                      | IERN CAPE PROVIN<br>PROPOSED RENEWA<br>RGY DEVELOPMENTS