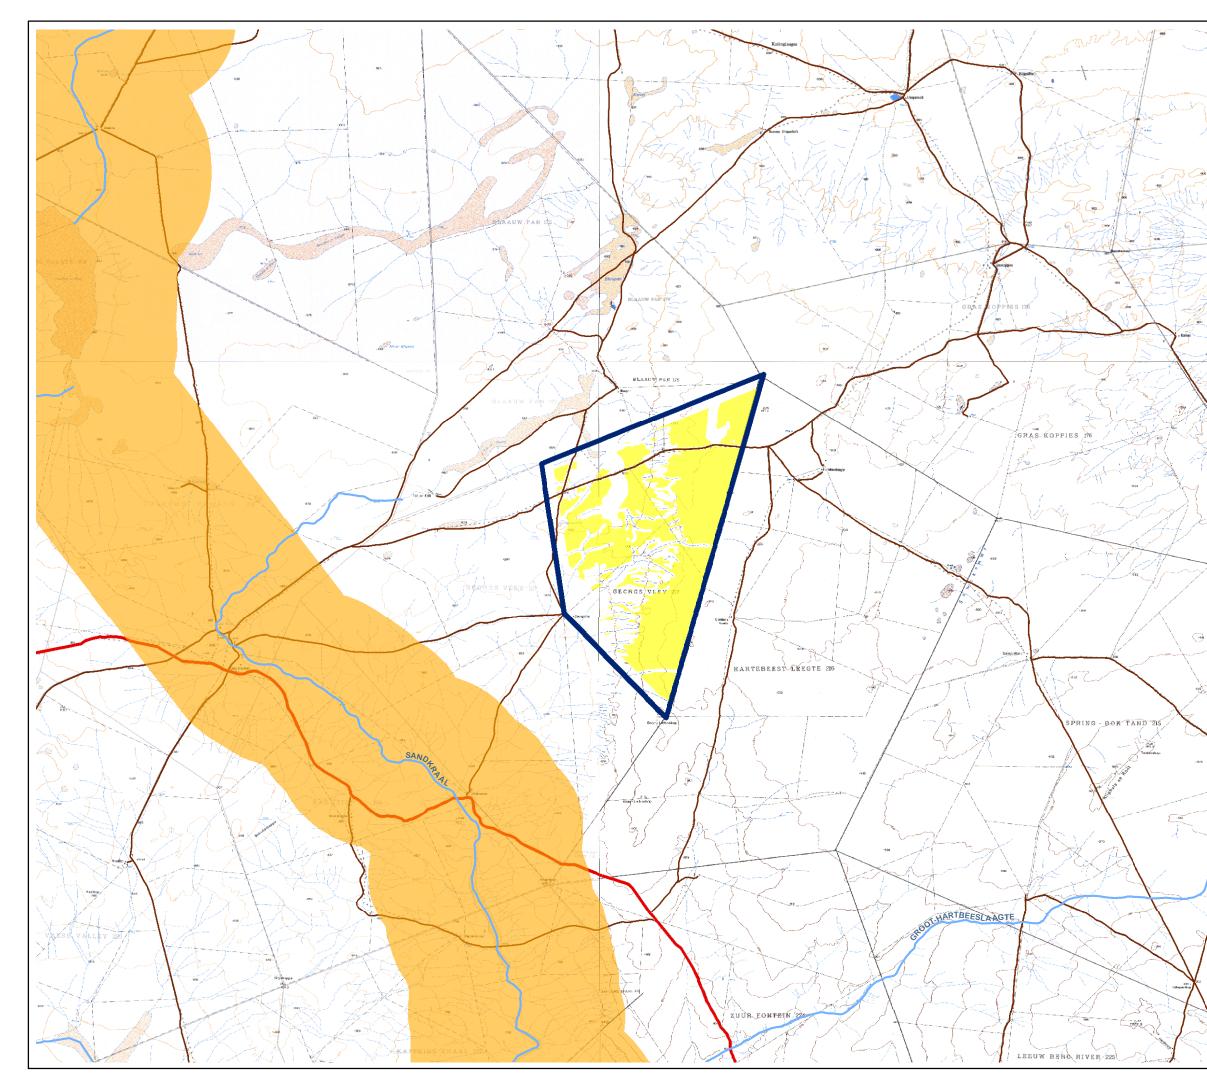

## PROPOSED CONSTRUCTION OF THE XHA! BOOM WIND FARM NEAR LOERIESFONTEIN, NORTHERN CAPE PROVINCE TOPOGRAPHY

## Legend

| Secondary Roads |
|-----------------|
|-----------------|

- —— Local Access Roads
  - Main Watercourses
- Contours (20m Interval)
  - Contours (5m Interval)
  - Pans/Wetlands/Waterbodies

Xha! Boom Wind Farm Application Site

Buildable Area

SOURCE: NGI, 2014

| 0 1.5 3<br>Kilometers                                                                                                                                                                         | ENVIRONMENTAL<br>51 WESSELS ROAD<br>RIVONIA, 2128<br>JOHANNESBURG<br>SOUTH AFRICA<br>Phone: +27 11 789 00<br>Fax: +27 11 803 7<br>e-mail: info@sivest.cc | DIVISION                  |  |
|-----------------------------------------------------------------------------------------------------------------------------------------------------------------------------------------------|----------------------------------------------------------------------------------------------------------------------------------------------------------|---------------------------|--|
| Project No<br>13622                                                                                                                                                                           | Prepared By<br>KLS                                                                                                                                       | <b>Date</b><br>27/06/2017 |  |
| <b>Map Ref No</b><br>13622/EA_X03                                                                                                                                                             | Revision<br>0                                                                                                                                            | Date                      |  |
| "COPYRIGHT IS VESTED IN SIVEST IN TERMS OF THE COPYRIGHT<br>ACT (ACT 98 OF 1978) AND NO USE OR REPRODUCTION OR<br>DUPLICATION THEREOF MAY OCCUR WITHOUT THE WRITTEN<br>CONSENT OF THE AUTHOR" |                                                                                                                                                          |                           |  |
| THIS MAP HAS BEEN PREPAR<br>ESTABLISHED BY THE SIVEST Q<br>WHICH HAS BEEN CERTIFIE                                                                                                            | UALITY MANAGEN                                                                                                                                           | IENT SYSTEM               |  |