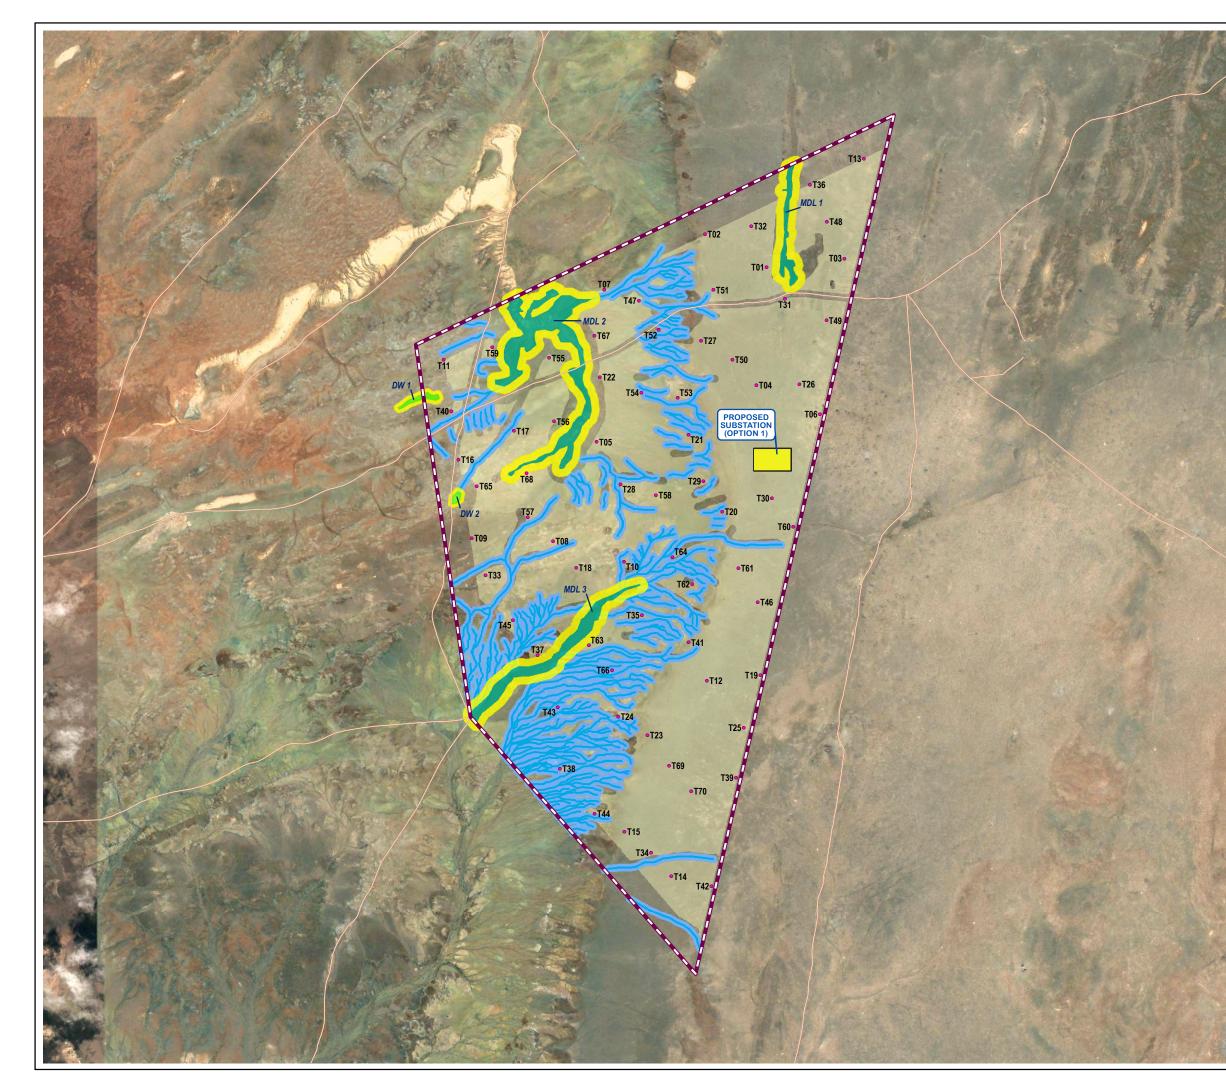

## PROPOSED CONSTRUCTION OF THE XHA! BOOM WIND FARM NEAR LOERIESFONTEIN, NORTHERN CAPE PROVINCE TOPOGRAPHY

## Legend

| Secondary Roads |
|-----------------|
|-----------------|

- —— Local Access Roads
  - Main Watercourses
- Contours (20m Interval)
  - Contours (5m Interval)
  - Pans/Wetlands/Waterbodies

Xha! Boom Wind Farm Application Site

Buildable Area

SOURCE: NGI, 2014

| 0 1.5 3<br>Kilometers                                                                                                                                                                         | ENVIRONMENTAL<br>51 WESSELS ROAD<br>RIVONIA, 2128<br>JOHANNESBURG<br>SOUTH AFRICA<br>Phone: +27 11 789 00<br>Fax: +27 11 803 7<br>e-mail: info@sivest.cc | DIVISION                  |  |
|-----------------------------------------------------------------------------------------------------------------------------------------------------------------------------------------------|----------------------------------------------------------------------------------------------------------------------------------------------------------|---------------------------|--|
| Project No<br>13622                                                                                                                                                                           | Prepared By<br>KLS                                                                                                                                       | <b>Date</b><br>27/06/2017 |  |
| <b>Map Ref No</b><br>13622/EA_X03                                                                                                                                                             | Revision<br>0                                                                                                                                            | Date                      |  |
| "COPYRIGHT IS VESTED IN SIVEST IN TERMS OF THE COPYRIGHT<br>ACT (ACT 98 OF 1978) AND NO USE OR REPRODUCTION OR<br>DUPLICATION THEREOF MAY OCCUR WITHOUT THE WRITTEN<br>CONSENT OF THE AUTHOR" |                                                                                                                                                          |                           |  |
| THIS MAP HAS BEEN PREPAR<br>ESTABLISHED BY THE SIVEST Q<br>WHICH HAS BEEN CERTIFIE                                                                                                            | UALITY MANAGEN                                                                                                                                           | IENT SYSTEM               |  |