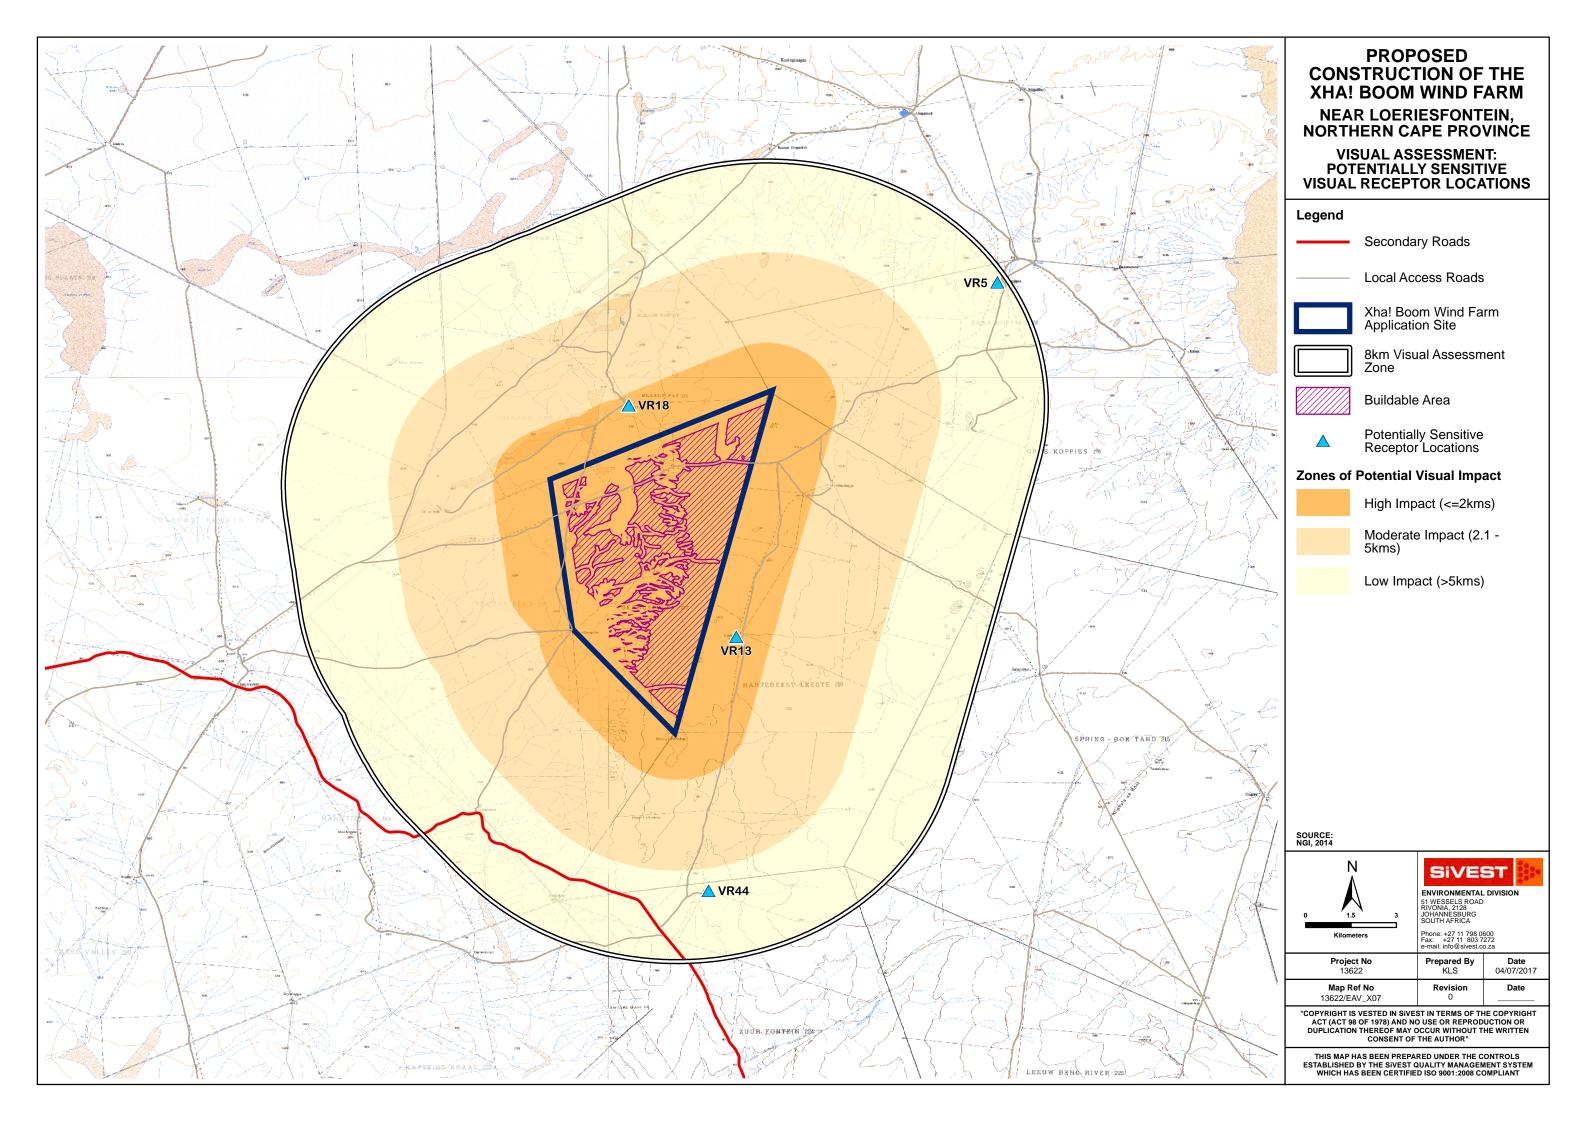

|       | XHA!<br>NEAF<br>NORTH                                                                                                                                                              | BOOM<br>R LOERI<br>ERN CA<br>'NO-GO'                                     | ION OF<br>WIND F<br>ESFONTI<br>PE PROV                                                                                              | ARM<br>EIN,<br>/INCE |  |
|-------|------------------------------------------------------------------------------------------------------------------------------------------------------------------------------------|--------------------------------------------------------------------------|-------------------------------------------------------------------------------------------------------------------------------------|----------------------|--|
|       | Legend                                                                                                                                                                             |                                                                          |                                                                                                                                     |                      |  |
| and a |                                                                                                                                                                                    | Local Acc                                                                | ess Roads                                                                                                                           |                      |  |
|       |                                                                                                                                                                                    | Xha! Boo<br>Applicatio                                                   | m Wind Far<br>on Site                                                                                                               | m                    |  |
|       | Layout Components                                                                                                                                                                  |                                                                          |                                                                                                                                     |                      |  |
| 4     |                                                                                                                                                                                    | Buildable                                                                | Area                                                                                                                                |                      |  |
|       |                                                                                                                                                                                    |                                                                          | Xha! Boom<br>n Site Altern                                                                                                          |                      |  |
| -     | •                                                                                                                                                                                  | Proposec                                                                 | I Turbine Po                                                                                                                        | ositions             |  |
| 5.45  |                                                                                                                                                                                    | Proposec                                                                 | l Hardstand                                                                                                                         | Areas                |  |
|       |                                                                                                                                                                                    | Proposec<br>Network                                                      | I Internal Ro                                                                                                                       | bad                  |  |
|       | Operation & I<br>Construction<br>SOURCE:<br>GOOGLE EARTH<br>NGI, 2014                                                                                                              | Footprint to ir<br>ubstation<br>Vaintenance B<br>Laydown Area<br>4, 2016 | uildings                                                                                                                            |                      |  |
|       | 0Kilomet                                                                                                                                                                           | 1<br>ters                                                                | ENVIRONMENTAL<br>51 WESSELS ROAD<br>RIVONIA, 2128<br>JOHANNESBURG<br>SOUTH AFRICA<br>Phone: +27 11 808 72<br>e-mail: info@sivest.co | DIVISION             |  |
| 104   | Project                                                                                                                                                                            | No                                                                       | e-mail: info@sivest.co Prepared By                                                                                                  | za<br>Date           |  |
| - 8   | 1362<br>Map Re                                                                                                                                                                     | 2                                                                        | KLS<br>Revision                                                                                                                     | 17/10/2017<br>Date   |  |
|       | 13622/EA                                                                                                                                                                           | VESTED IN SIVES                                                          | 0<br>T IN TERMS OF TH                                                                                                               | E COPYRIGHT          |  |
| -     | ACT (ACT 98 OF 1978) AND NO USE OR REPRODUCTION OR<br>DUPLICATION THEREOF MAY OCCUR WITHOUT THE WRITTEN<br>CONSENT OF THE AUTHOR"<br>THIS MAP HAS BEEN PREPARED UNDER THE CONTROLS |                                                                          |                                                                                                                                     |                      |  |
| E.F.  | ESTABLISHED I                                                                                                                                                                      | BY THE SIVEST Q                                                          | UALITY MANAGEM<br>DISO 9001:2008 CO                                                                                                 | ENT SYSTEM           |  |

| P      | PROPOSED<br>CONSTRUCTION OF THE<br>XHA! BOOM WIND FARM<br>NEAR LOERIESFONTEIN,<br>NORTHERN CAPE PROVINCE<br>SENSITIVITY OVERLAY<br>(PREFERRED LAYOUT) |                                                 |                                                                                   |                           |  |
|--------|-------------------------------------------------------------------------------------------------------------------------------------------------------|-------------------------------------------------|-----------------------------------------------------------------------------------|---------------------------|--|
|        | Legend                                                                                                                                                |                                                 |                                                                                   |                           |  |
| 1      |                                                                                                                                                       | Local Ac                                        | cess Roads                                                                        |                           |  |
|        |                                                                                                                                                       | Xha! Boo<br>Applicati                           | om Wind Fai<br>on Site                                                            | rm                        |  |
| 1762   | Layout Components                                                                                                                                     |                                                 |                                                                                   |                           |  |
|        |                                                                                                                                                       | Buildable                                       | eArea                                                                             |                           |  |
|        |                                                                                                                                                       |                                                 | d Xha! Boon<br>on Site Alter                                                      |                           |  |
| 3.     | •                                                                                                                                                     | Propose                                         | d Turbine Po                                                                      | ositions                  |  |
| 20     |                                                                                                                                                       | Propose                                         | d Hardstand                                                                       | Areas                     |  |
| 14 St. |                                                                                                                                                       | Propose<br>Network                              | d Internal Ro                                                                     | bad                       |  |
|        |                                                                                                                                                       | Maintenance<br>Laydown Are                      | Buildings                                                                         |                           |  |
| +      | Ņ                                                                                                                                                     |                                                 | SiVES                                                                             | эт 👬                      |  |
|        |                                                                                                                                                       |                                                 | ENVIRONMENTAL<br>51 WESSELS ROAD<br>RIVONIA, 2128<br>JOHANNESBURG<br>SOUTH AFRICA |                           |  |
|        | Kilomet                                                                                                                                               | ers                                             | Phone: +27 11 798 06<br>Fax: +27 11 803 7:<br>e-mail: info@sivest.co              | 00<br>272<br>1.za         |  |
| 10     | Project<br>1362                                                                                                                                       |                                                 | Prepared By<br>KLS                                                                | <b>Date</b><br>17/10/2017 |  |
|        | <b>Map Re</b><br>13622/EA                                                                                                                             |                                                 | Revision<br>0                                                                     | Date                      |  |
|        | "COPYRIGHT IS<br>ACT (ACT 98                                                                                                                          | VESTED IN SIVE<br>OF 1978) AND N<br>THEREOF MAY | ST IN TERMS OF TH<br>D USE OR REPROD<br>DCCUR WITHOUT TH<br>THE AUTHOR"           | UCTION OR                 |  |
| 27     | ESTABLISHED I                                                                                                                                         | BY THE SIVEST                                   | RED UNDER THE CO<br>QUALITY MANAGEM<br>D ISO 9001:2008 CC                         | ENT SYSTEM                |  |