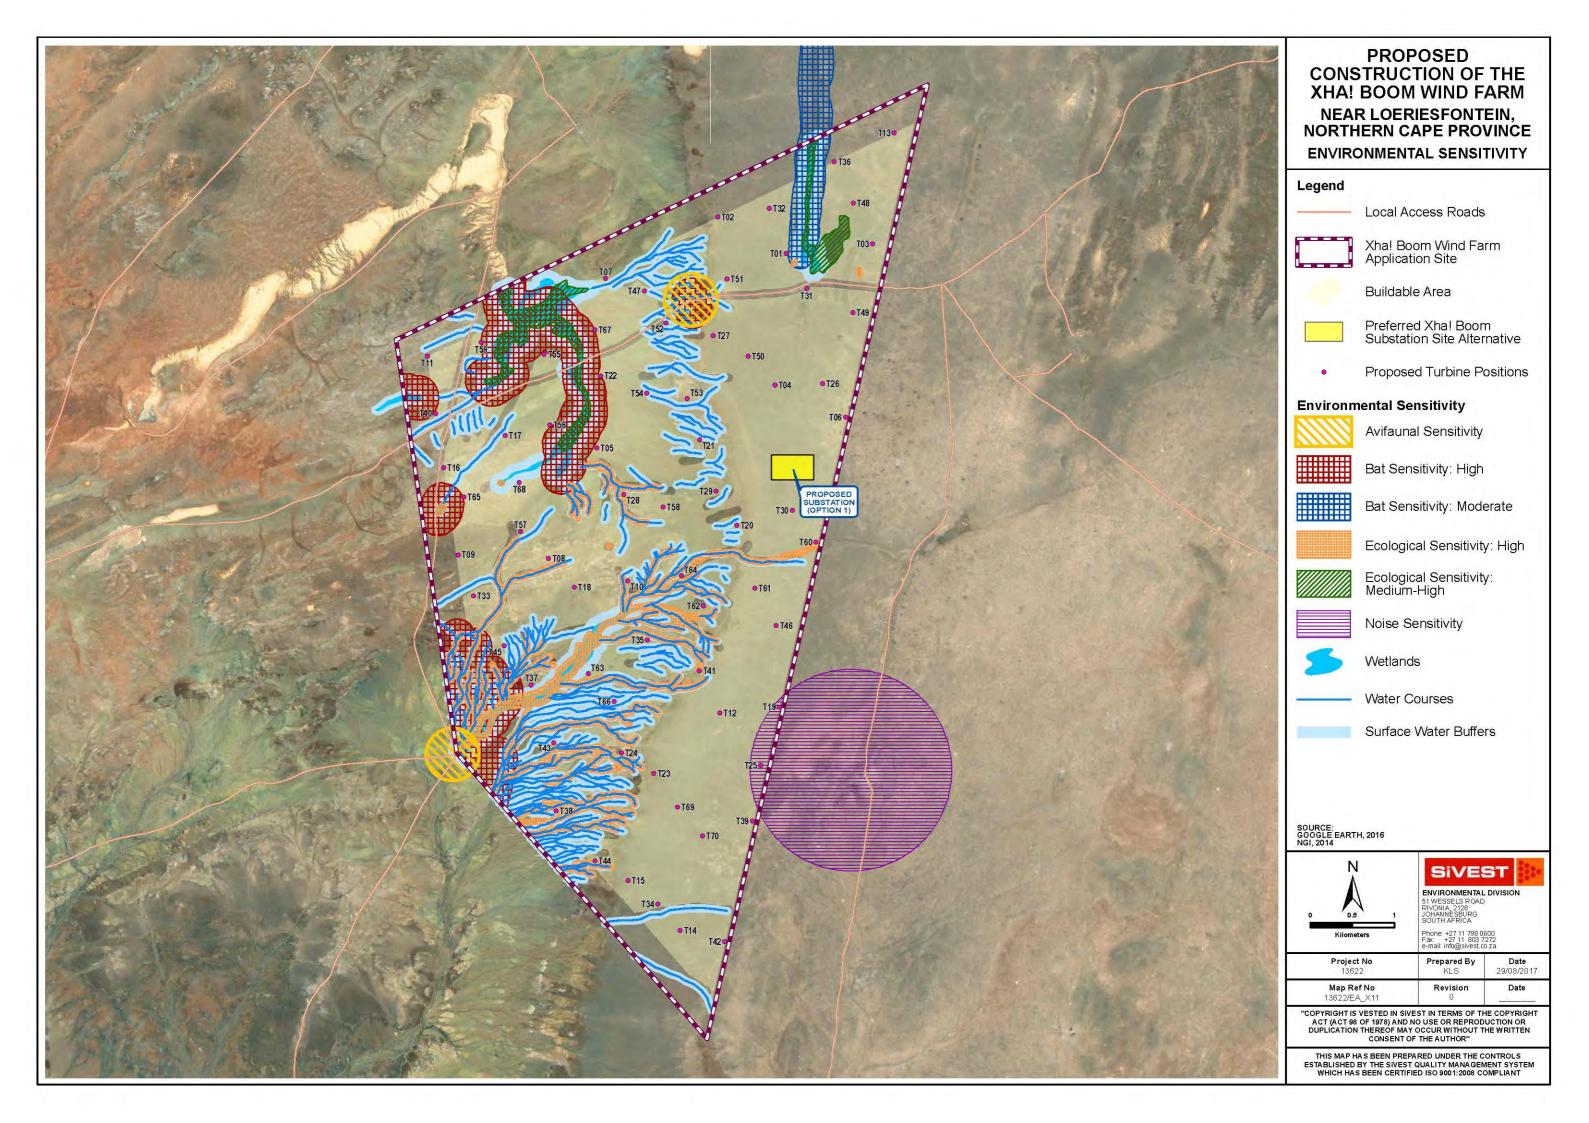

|       | XHA!<br>NEAF<br>NORTH                                                                                                                                                              | BOOM<br>R LOERI<br>ERN CA<br>'NO-GO'                                     | ION OF<br>WIND F<br>ESFONTI<br>PE PROV                                                                                              | ARM<br>EIN,<br>/INCE |  |
|-------|------------------------------------------------------------------------------------------------------------------------------------------------------------------------------------|--------------------------------------------------------------------------|-------------------------------------------------------------------------------------------------------------------------------------|----------------------|--|
|       | Legend                                                                                                                                                                             |                                                                          |                                                                                                                                     |                      |  |
| and a |                                                                                                                                                                                    | Local Acc                                                                | ess Roads                                                                                                                           |                      |  |
|       |                                                                                                                                                                                    | Xha! Boo<br>Applicatio                                                   | m Wind Far<br>on Site                                                                                                               | m                    |  |
|       | Layout Components                                                                                                                                                                  |                                                                          |                                                                                                                                     |                      |  |
| 4     |                                                                                                                                                                                    | Buildable                                                                | Area                                                                                                                                |                      |  |
|       |                                                                                                                                                                                    |                                                                          | Xha! Boom<br>n Site Altern                                                                                                          |                      |  |
| -     | •                                                                                                                                                                                  | Proposec                                                                 | I Turbine Po                                                                                                                        | ositions             |  |
| 5.45  |                                                                                                                                                                                    | Proposec                                                                 | l Hardstand                                                                                                                         | Areas                |  |
|       |                                                                                                                                                                                    | Proposec<br>Network                                                      | I Internal Ro                                                                                                                       | bad                  |  |
|       | Operation & I<br>Construction<br>SOURCE:<br>GOOGLE EARTH<br>NGI, 2014                                                                                                              | Footprint to ir<br>ubstation<br>Vaintenance B<br>Laydown Area<br>4, 2016 | uildings                                                                                                                            |                      |  |
|       | 0Kilomet                                                                                                                                                                           | 1<br>ters                                                                | ENVIRONMENTAL<br>51 WESSELS ROAD<br>RIVONIA, 2128<br>JOHANNESBURG<br>SOUTH AFRICA<br>Phone: +27 11 808 72<br>e-mail: info@sivest.co | DIVISION             |  |
| 104   | Project                                                                                                                                                                            | No                                                                       | e-mail: info@sivest.co Prepared By                                                                                                  | za<br>Date           |  |
| - 8   | 1362<br>Map Re                                                                                                                                                                     | 2                                                                        | KLS<br>Revision                                                                                                                     | 17/10/2017<br>Date   |  |
|       | 13622/EA                                                                                                                                                                           | VESTED IN SIVES                                                          | 0<br>T IN TERMS OF TH                                                                                                               | E COPYRIGHT          |  |
| -     | ACT (ACT 98 OF 1978) AND NO USE OR REPRODUCTION OR<br>DUPLICATION THEREOF MAY OCCUR WITHOUT THE WRITTEN<br>CONSENT OF THE AUTHOR"<br>THIS MAP HAS BEEN PREPARED UNDER THE CONTROLS |                                                                          |                                                                                                                                     |                      |  |
| E.F.  | ESTABLISHED I                                                                                                                                                                      | BY THE SIVEST Q                                                          | UALITY MANAGEM<br>DISO 9001:2008 CO                                                                                                 | ENT SYSTEM           |  |

| P      | PROPOSED<br>CONSTRUCTION OF THE<br>XHA! BOOM WIND FARM<br>NEAR LOERIESFONTEIN,<br>NORTHERN CAPE PROVINCE<br>SENSITIVITY OVERLAY<br>(PREFERRED LAYOUT) |                                                 |                                                                                   |                           |  |
|--------|-------------------------------------------------------------------------------------------------------------------------------------------------------|-------------------------------------------------|-----------------------------------------------------------------------------------|---------------------------|--|
|        | Legend                                                                                                                                                |                                                 |                                                                                   |                           |  |
| 1      |                                                                                                                                                       | Local Ac                                        | cess Roads                                                                        |                           |  |
|        |                                                                                                                                                       | Xha! Boo<br>Applicati                           | om Wind Fai<br>on Site                                                            | rm                        |  |
| 1762   | Layout Components                                                                                                                                     |                                                 |                                                                                   |                           |  |
|        |                                                                                                                                                       | Buildable                                       | eArea                                                                             |                           |  |
|        |                                                                                                                                                       |                                                 | d Xha! Boon<br>on Site Alter                                                      |                           |  |
| 3.     | •                                                                                                                                                     | Propose                                         | d Turbine Po                                                                      | ositions                  |  |
| 20     |                                                                                                                                                       | Propose                                         | d Hardstand                                                                       | Areas                     |  |
| 14 St. |                                                                                                                                                       | Propose<br>Network                              | d Internal Ro                                                                     | bad                       |  |
|        |                                                                                                                                                       | Maintenance<br>Laydown Are                      | Buildings                                                                         |                           |  |
| +      | Ņ                                                                                                                                                     |                                                 | SiVES                                                                             | эт 👬                      |  |
|        |                                                                                                                                                       |                                                 | ENVIRONMENTAL<br>51 WESSELS ROAD<br>RIVONIA, 2128<br>JOHANNESBURG<br>SOUTH AFRICA |                           |  |
|        | Kilomet                                                                                                                                               | ers                                             | Phone: +27 11 798 06<br>Fax: +27 11 803 7:<br>e-mail: info@sivest.co              | 00<br>272<br>1.za         |  |
| 10     | Project<br>1362                                                                                                                                       |                                                 | Prepared By<br>KLS                                                                | <b>Date</b><br>17/10/2017 |  |
|        | <b>Map Re</b><br>13622/EA                                                                                                                             |                                                 | Revision<br>0                                                                     | Date                      |  |
|        | "COPYRIGHT IS<br>ACT (ACT 98                                                                                                                          | VESTED IN SIVE<br>OF 1978) AND N<br>THEREOF MAY | ST IN TERMS OF TH<br>D USE OR REPROD<br>DCCUR WITHOUT TH<br>THE AUTHOR"           | UCTION OR                 |  |
| 27     | ESTABLISHED I                                                                                                                                         | BY THE SIVEST                                   | RED UNDER THE CO<br>QUALITY MANAGEM<br>D ISO 9001:2008 CC                         | ENT SYSTEM                |  |