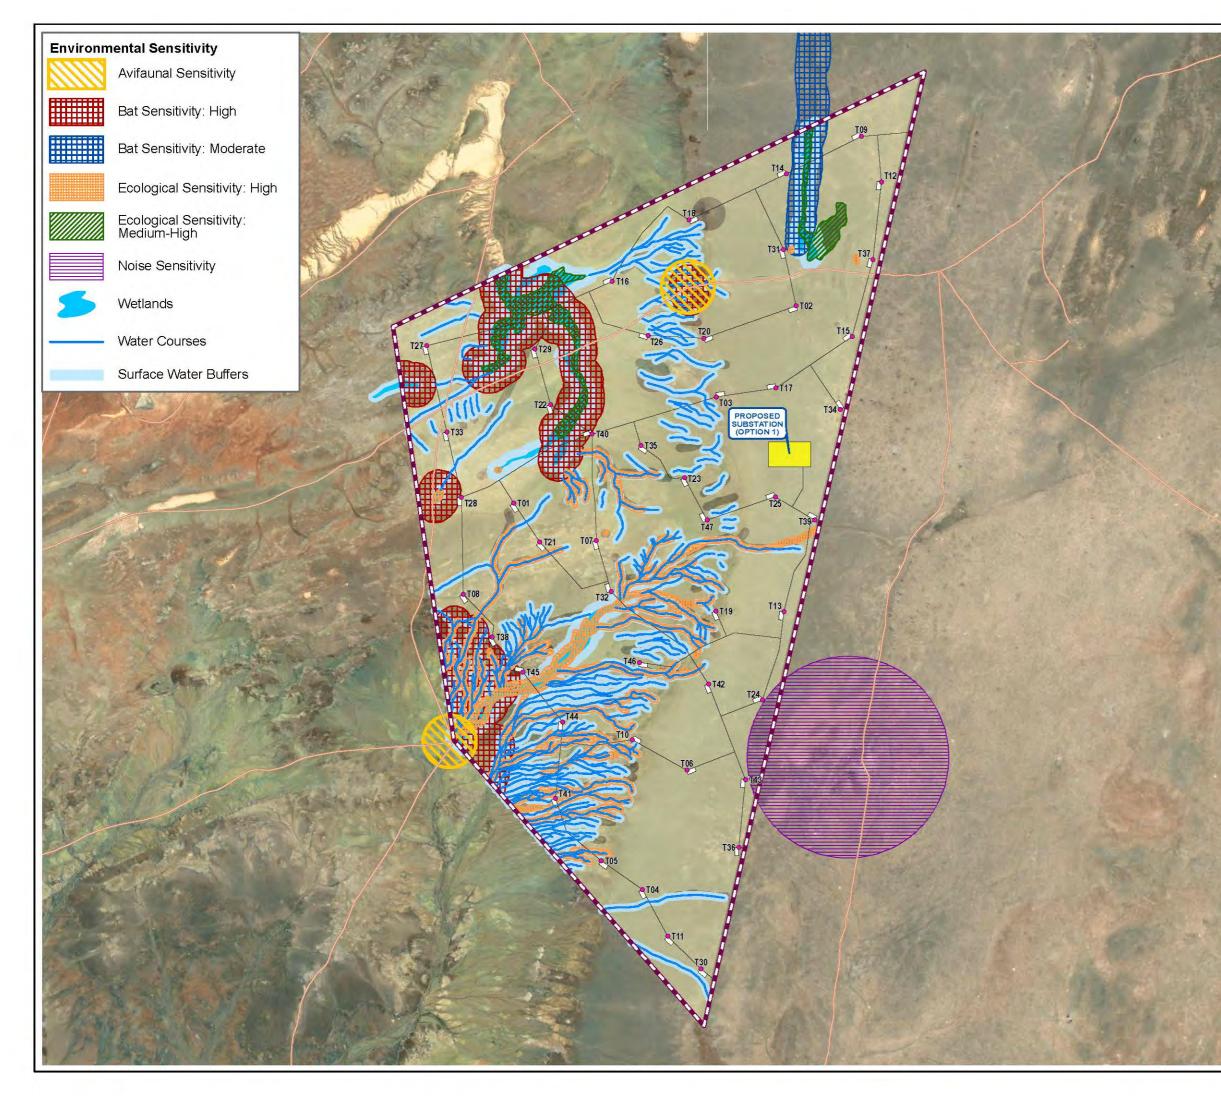

| P      | PROPOSED<br>CONSTRUCTION OF THE<br>XHA! BOOM WIND FARM<br>NEAR LOERIESFONTEIN,<br>NORTHERN CAPE PROVINCE<br>SENSITIVITY OVERLAY<br>(PREFERRED LAYOUT) |                                                 |                                                                                   |                           |  |
|--------|-------------------------------------------------------------------------------------------------------------------------------------------------------|-------------------------------------------------|-----------------------------------------------------------------------------------|---------------------------|--|
|        | Legend                                                                                                                                                |                                                 |                                                                                   |                           |  |
| 1      |                                                                                                                                                       | Local Ac                                        | cess Roads                                                                        |                           |  |
|        |                                                                                                                                                       | Xha! Boo<br>Applicati                           | om Wind Fai<br>on Site                                                            | rm                        |  |
| 1762   | Layout Components                                                                                                                                     |                                                 |                                                                                   |                           |  |
|        |                                                                                                                                                       | Buildable                                       | eArea                                                                             |                           |  |
|        |                                                                                                                                                       |                                                 | d Xha! Boon<br>on Site Alter                                                      |                           |  |
| 3.     | •                                                                                                                                                     | Propose                                         | d Turbine Po                                                                      | ositions                  |  |
| 20     |                                                                                                                                                       | Propose                                         | d Hardstand                                                                       | Areas                     |  |
| 14 St. |                                                                                                                                                       | Propose<br>Network                              | d Internal Ro                                                                     | bad                       |  |
|        |                                                                                                                                                       | Maintenance<br>Laydown Are                      | Buildings                                                                         |                           |  |
| +      | Ņ                                                                                                                                                     |                                                 | SiVES                                                                             | эт 👬                      |  |
|        |                                                                                                                                                       |                                                 | ENVIRONMENTAL<br>51 WESSELS ROAD<br>RIVONIA, 2128<br>JOHANNESBURG<br>SOUTH AFRICA |                           |  |
|        | Kilomet                                                                                                                                               | ers                                             | Phone: +27 11 798 06<br>Fax: +27 11 803 7:<br>e-mail: info@sivest.co              | 00<br>272<br>1.za         |  |
| 10     | Project<br>1362                                                                                                                                       |                                                 | Prepared By<br>KLS                                                                | <b>Date</b><br>17/10/2017 |  |
|        | <b>Map Re</b><br>13622/EA                                                                                                                             |                                                 | Revision<br>0                                                                     | Date                      |  |
|        | "COPYRIGHT IS<br>ACT (ACT 98                                                                                                                          | VESTED IN SIVE<br>OF 1978) AND N<br>THEREOF MAY | ST IN TERMS OF TH<br>D USE OR REPROD<br>DCCUR WITHOUT TH<br>THE AUTHOR"           | UCTION OR                 |  |
| 27     | ESTABLISHED I                                                                                                                                         | BY THE SIVEST                                   | RED UNDER THE CO<br>QUALITY MANAGEM<br>D ISO 9001:2008 CC                         | ENT SYSTEM                |  |