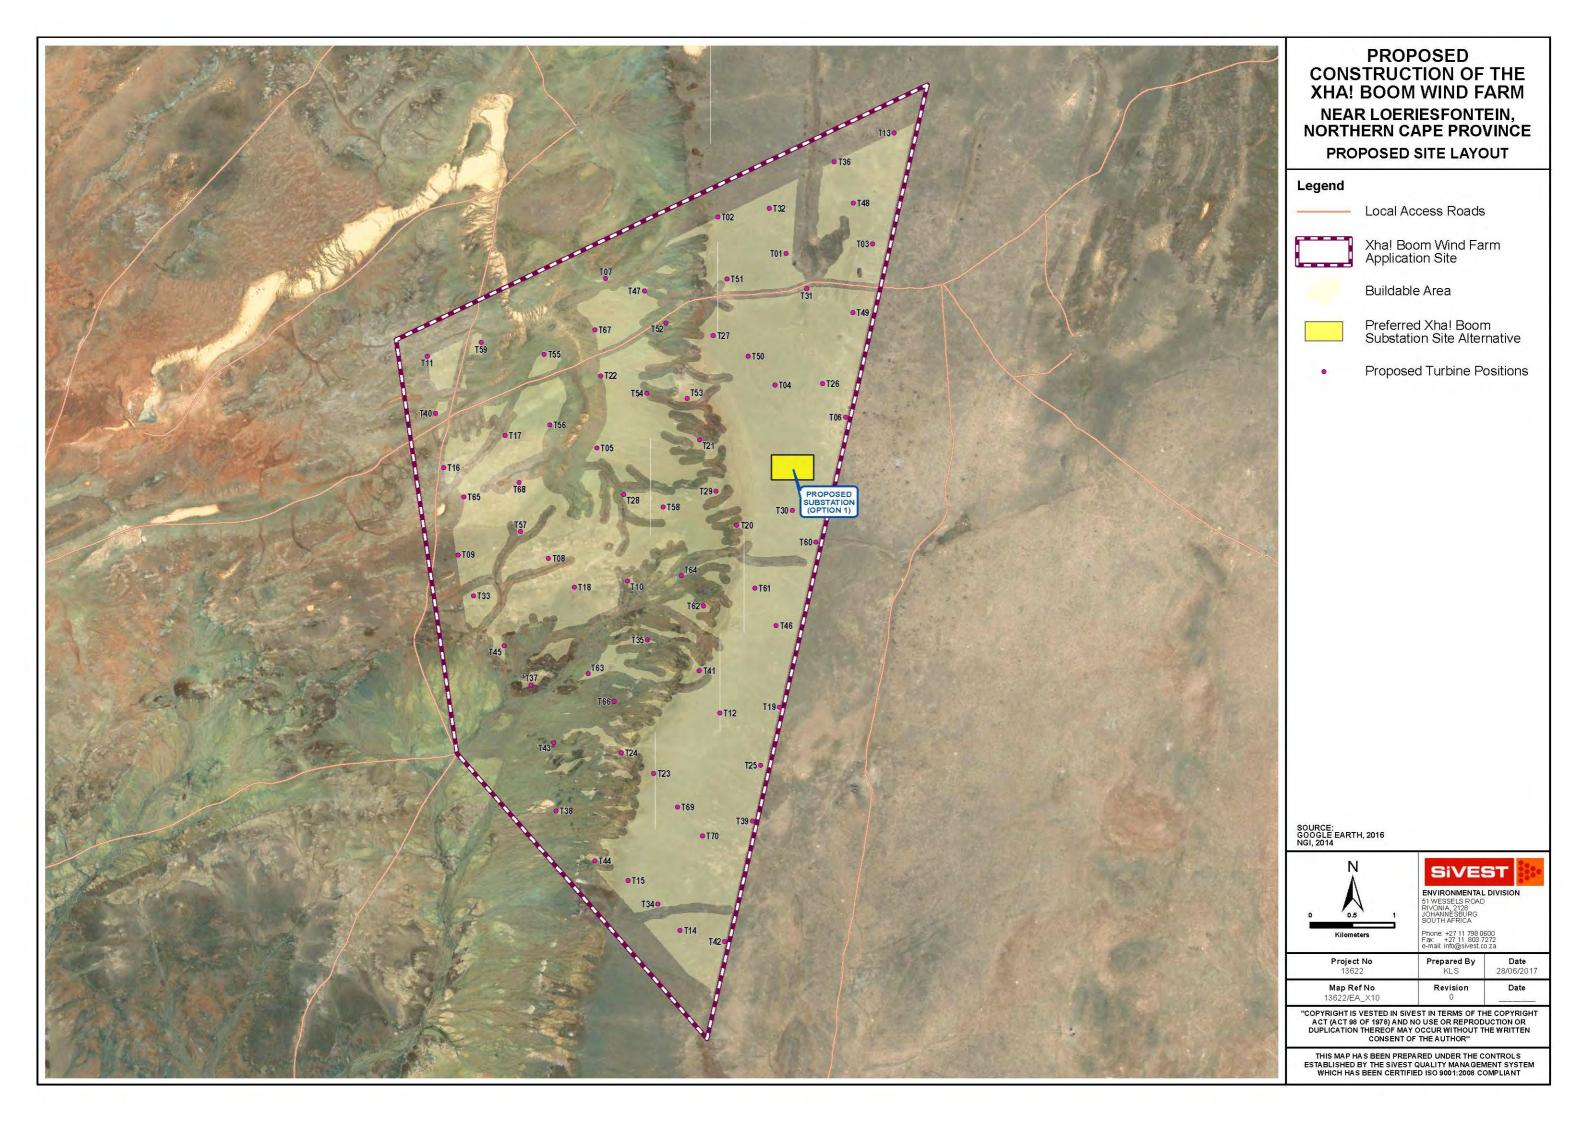

## PROPOSED CONSTRUCTION OF THE XHA! BOOM WIND FARM NEAR LOERIESFONTEIN, NORTHERN CAPE PROVINCE VEGETATION CLASSIFICATION

## Legend

| Legena    |                                         |
|-----------|-----------------------------------------|
|           | Secondary Roads                         |
|           | Local Access Roads                      |
|           | Main Watercourses                       |
|           | Xha! Boom Wind Farm<br>Application Site |
|           | Buildable Area                          |
| Vegetatio | n Classification                        |
|           | Bushmanland Arid<br>Grassland           |
|           | Bushmanland Basin<br>Shrubland          |
|           | Bushmanland Vloere                      |
|           | Western Bushmanland<br>Klipveld         |
|           | Namaqualand Blomveld                    |
|           |                                         |
|           |                                         |
|           |                                         |
|           |                                         |
|           |                                         |
|           |                                         |
|           |                                         |
|           |                                         |