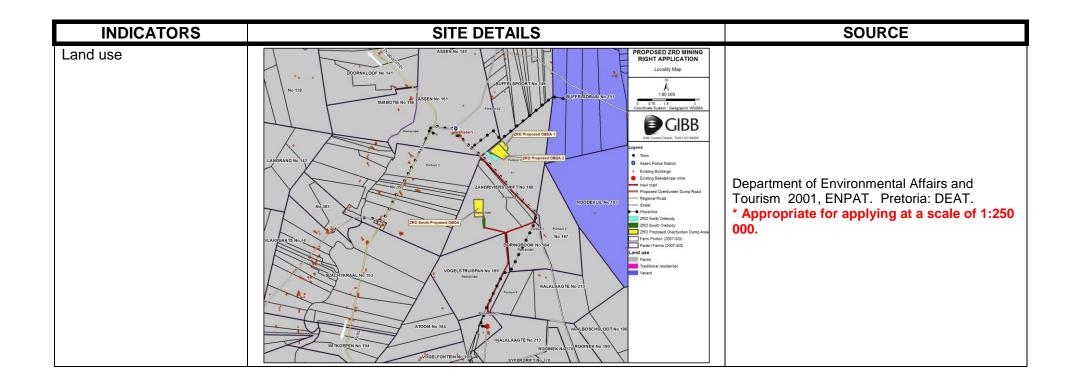

| Department of Environmental Affairs and Tourism 2001, ENPAT. Pretoria: DEAT.  * Appropriate for applying at a scale of 1:250 000.          |