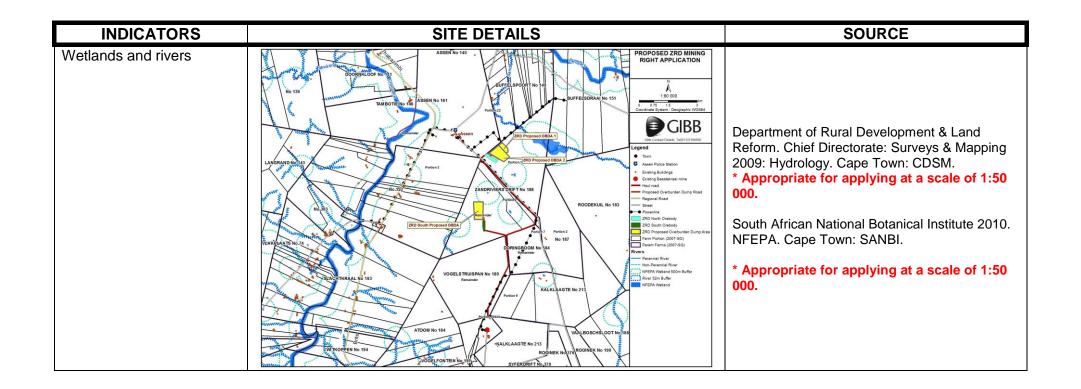

6"S  |                                   |
| (Degrees Minutes Seconds –<br>DMS) |                                | Derived from screen               |
| Nearest town / nearest             | ASSEN                          |                                   |
| place                              |                                | Municipal Demarcation Board. 2016 |
| Province                           | North West                     | Municipal Demarcation Board. 2016 |
| District municipality              | Bojanala District municipality | Municipal Demarcation Board. 2016 |
| Municipality                       | Bojanala Local Municipality    | Municipal Demarcation Board. 2016 |
| Ward number                        | 63702001                       | Municipal Demarcation Board. 2016 |







| INDICATORS                | SITE DETAILS