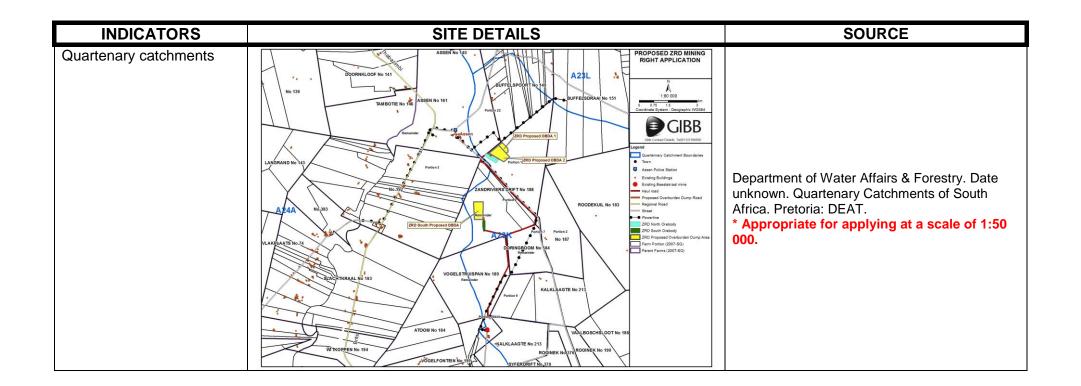

S  |                                   |
| (Degrees Minutes Seconds –<br>DMS) |                                | Derived from screen               |
| Nearest town / nearest             | ASSEN                          |                                   |
| place                              |                                | Municipal Demarcation Board. 2016 |
| Province                           | North West                     | Municipal Demarcation Board. 2016 |
| District municipality              | Bojanala District municipality | Municipal Demarcation Board. 2016 |
| Municipality                       | Bojanala Local Municipality    | Municipal Demarcation Board. 2016 |
| Ward number                        | 63702001                       | Municipal Demarcation Board. 2016 |







| INDICATORS                | SITE DETAILS