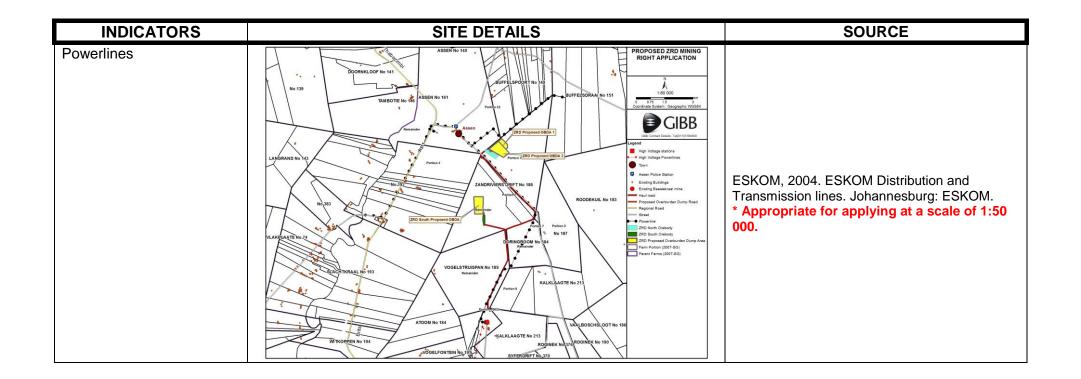

| Department of Environmental Affairs and Tourism 2001, ENPAT. Pretoria: DEAT.  * Appropriate for applying at a scale of 1:250 000.          |