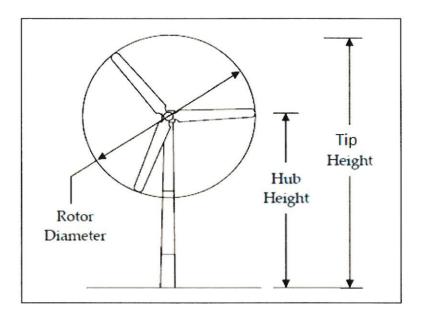

| Project Name                                             | Zonnequa Wind Farm                                                |
|----------------------------------------------------------|-------------------------------------------------------------------|
| Applicant                                                | Genesis Zonnequa Wind (Pty) Ltd                                   |
| Area of project site                                     | ~4434ha                                                           |
| Affected properties » Portion 1 of the Farm Zonnekwa 328 |                                                                   |
|                                                          | » Remaining Extent of the Farm Zonnekwa 326                       |
| Contracted                                               | up to 140MW                                                       |
| Capacity of wind                                         |                                                                   |
| farm                                                     |                                                                   |
| No of turbines                                           | up to 56                                                          |
| Turbine hub height                                       | up to 130m                                                        |
| Turbine tip height                                       | up to 205m                                                        |
| Grid connection                                          | At the existing Gromis Substation, approx. 19km north of the site |
| On-site substation                                       | 150m x 150m                                                       |
| size                                                     |                                                                   |