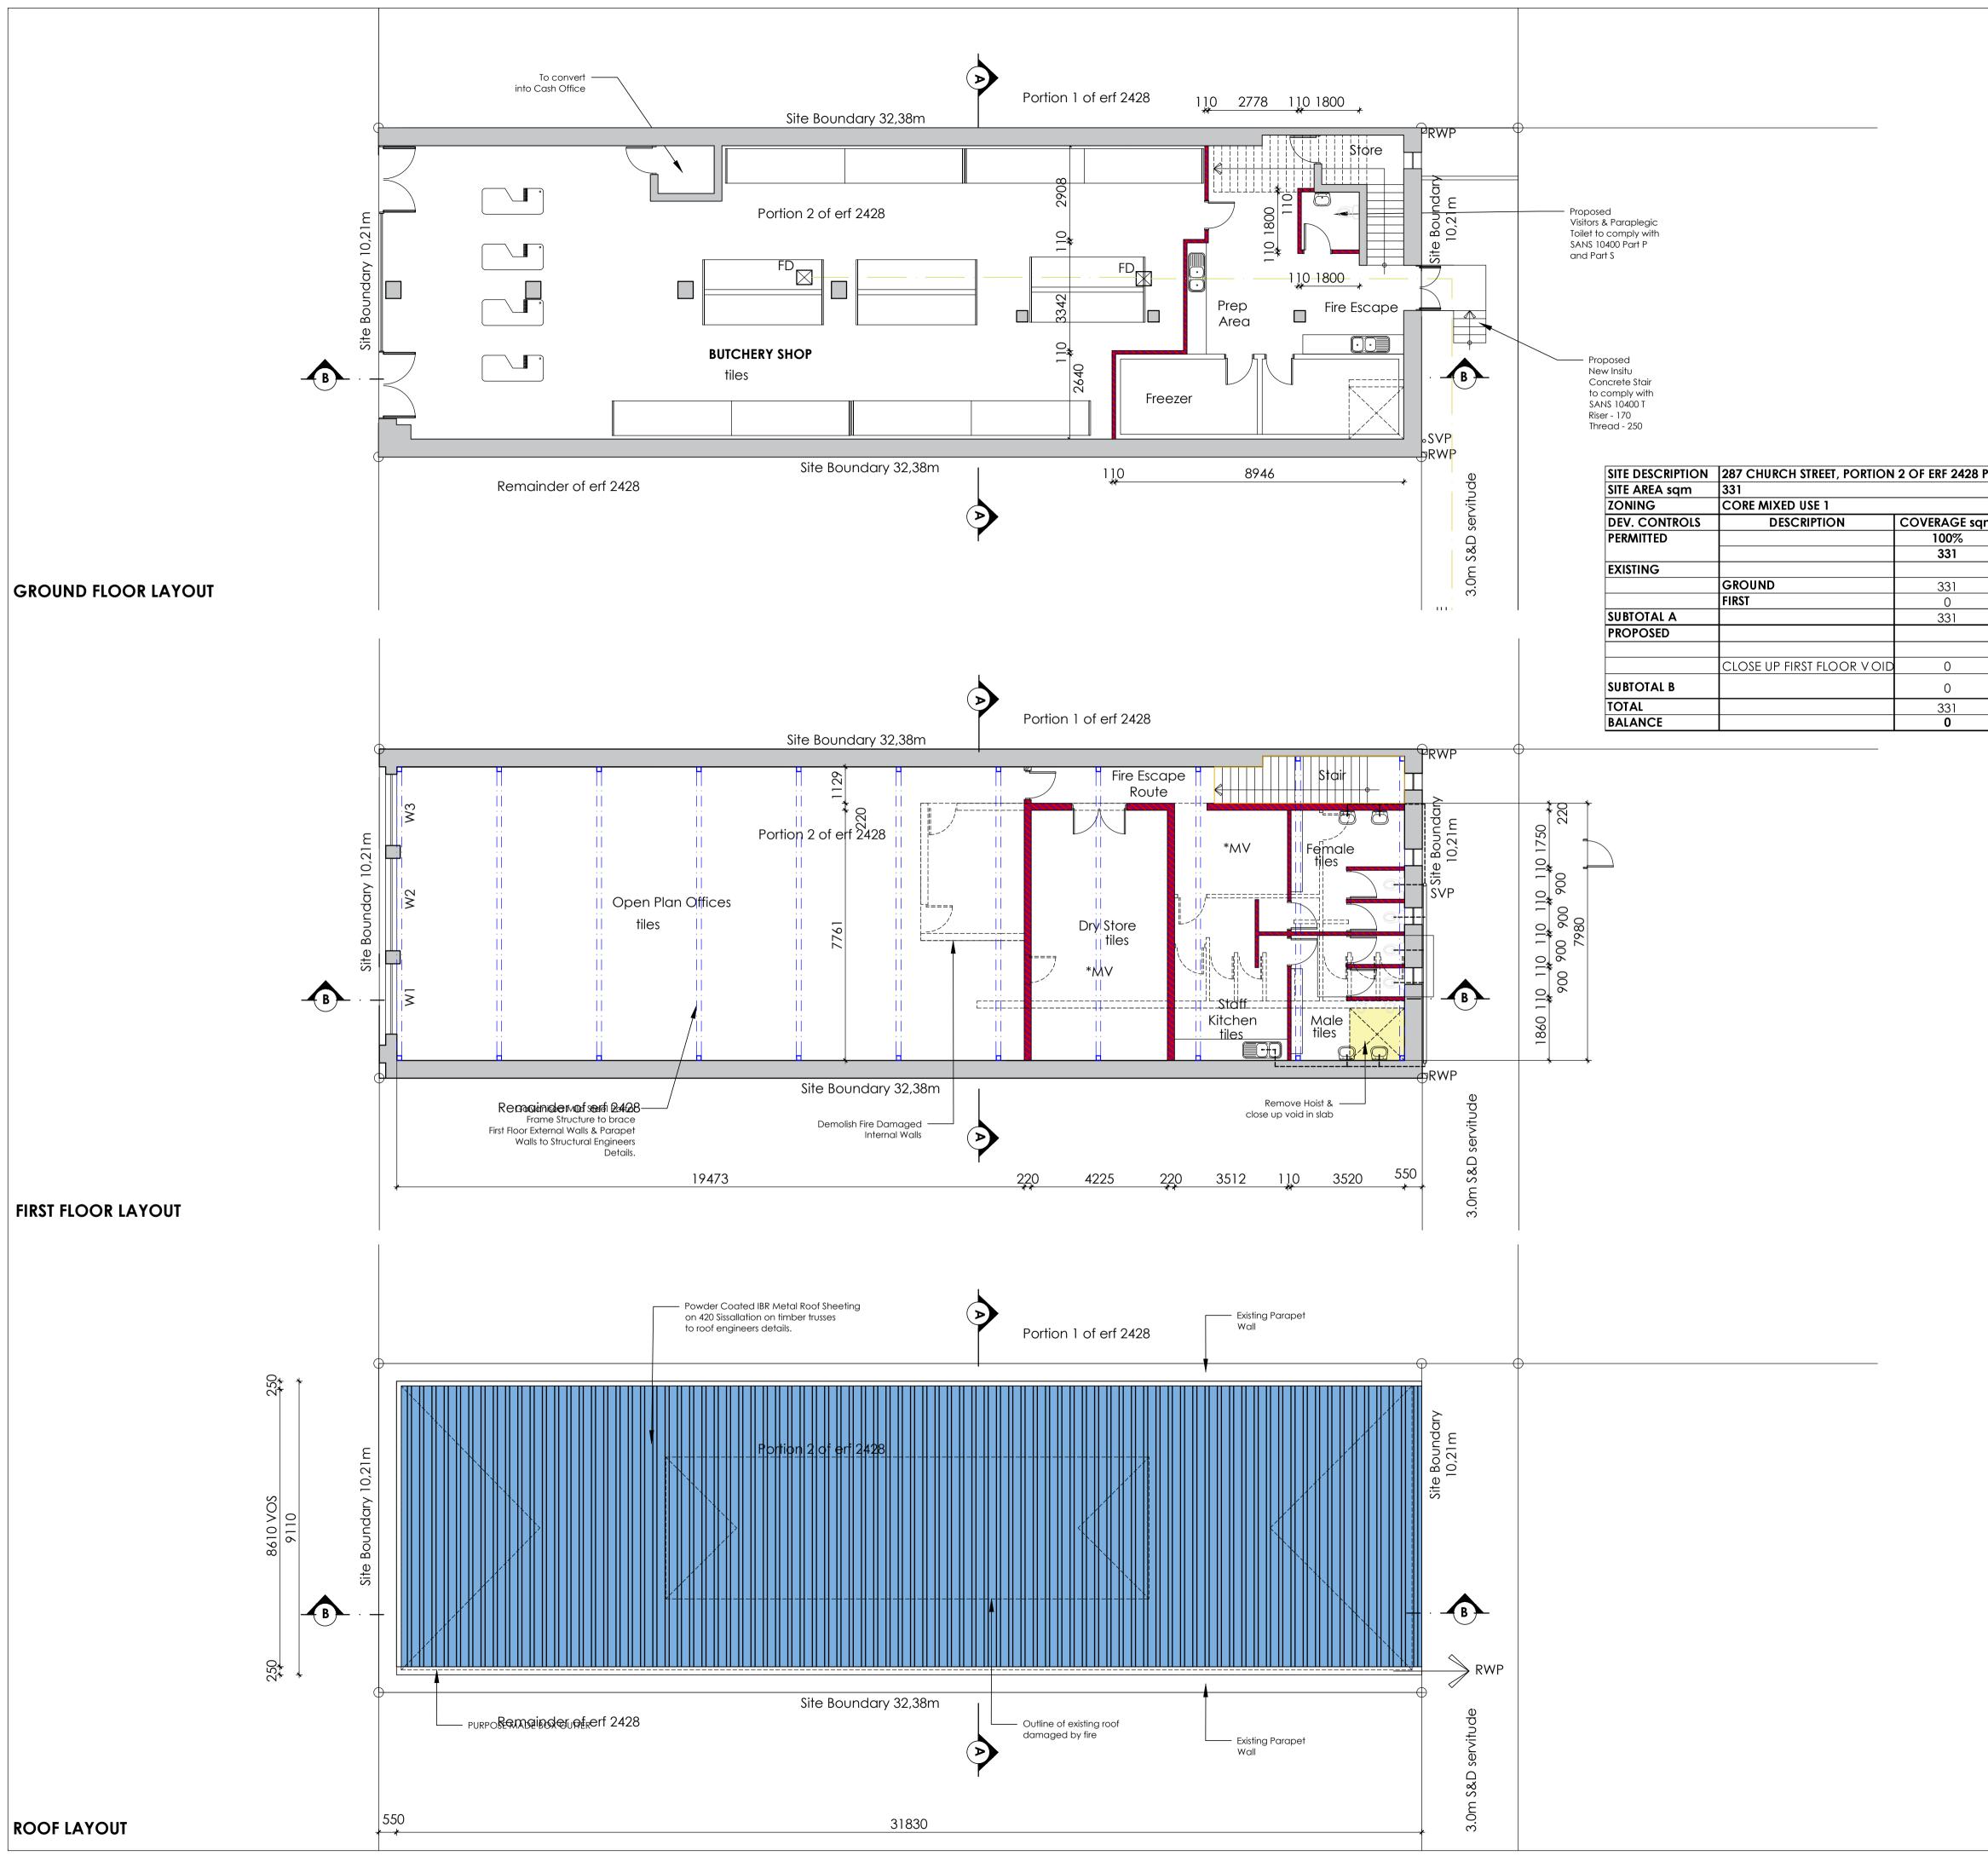

ALL DIMENSIONS ARE GIVEN IN MILLIMETERS.

DO NOT SCALE THIS DRAWING.

| PI | ET | ER | M | Α | R | T | Z | B | U | R | G |
|----|----|----|---|---|---|---|---|---|---|---|---|
|    |    |    |   |   |   |   |   |   |   |   |   |

| m | F.A.R sqm | TOTAL sqm |
|---|-----------|-----------|
|   | 4,5       |           |
|   | 1489,5    |           |
|   |           |           |
|   | 331       | 331       |
|   | 320,14    | 320,14    |
|   | 651,14    | 651,14    |
|   |           | NEW sqm   |
|   |           |           |
|   | 2,76      | 2,76      |
|   | 2,76      | 2,76      |
|   | 653,9     | 653,9     |
|   | 835,6     |           |