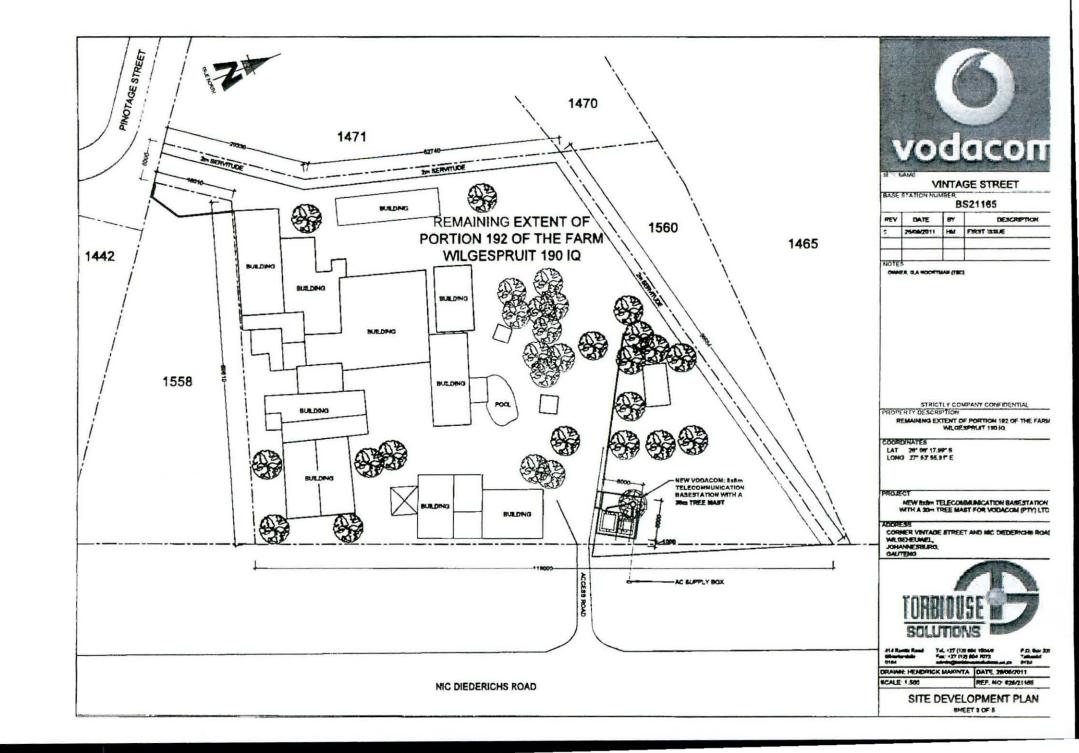

DWALER QA HOORTMAN (TEC)

REMAINING EXTENT OF PORTION 182 OF THE FARM

21 071 F.A. LE LAT 26' 06' 17.99' 5 LONG 27' 57' 55' 81' F

NEW BIRM TELECOMMUNICATION BASESTATION WITH A 30m TREE MAST FOR VODACOM (PTY) LTD

CORNER VINTAGE STREET AND NIC DIEDERICHS ROAD WILGEHEUWEL ... 0-144553452 CHUTCHE

DAVING MENER ON GARBIER, JULY & SENIOLE I MET. NO: MAY 149

> LOCALITY MAP SHEET I OF 5

BS21165 VINTAGE STREET

BS21165

DESCRIPTION HM FIRST ISSUE

REMAINING EXTENT OF PORTION 192 OF THE FARM WILGESPRUIT 190 IO

NEW RIGHT TELECOMMUNICATION BASESTATION WITH A 30m TREE MAST FOR VODACOM (PTY) LTD

CORNER VINTAGE STREET AND NIC DEDERICHS ROAD

DRAWN HENDRICK MAKINTA DATE 26/06/2011

REF. NO. 828/21165

SITE DEVELOPMENT PLAN SHEET 3 OF 5

| ODACOM ANTENNAE KEY |         |         |                        |               |       |                |                      |
|---------------------|---------|---------|------------------------|---------------|-------|----------------|----------------------|
| ECTOR               | AZIMUTH | ANTENNA | HEIGHT -<br>BOTTOM (m) | MECH.<br>TILT | ELEC. | FEEDER<br>SIZE | FEEDER<br>LENGTH (m) |
| 1                   |         |         |                        |               |       | 7/6"           |                      |
| Z                   |         |         |                        |               |       | 7/6*           |                      |
| 3                   |         |         |                        |               |       | 7/8"           |                      |

BASE STATION NUMBER

BS21165

REV DATE DESCRIPTION 26/08/2011 HM FIRST ISSUE

DWARER Q A HOORTMAN (TEC)

STRICTLY COMPANY CONFIDENTIAL

PROPERTY DESCRIPTION

REMAINING EXTENT OF PORTION 192 OF THE FARM WILGESPRUIT 190 10

COORDINATES

LAT 28" 06" 17 99" S LONG 27" 53" 55 91" E

NEW 8x8m TELECONMUNICATION BASESTATION WITH A 30m TREE MAST FOR VODACOM (PTY) LTD

ADDRESS

CORNER VINTAGE STREET AND NIC DEDERICHS ROAD WILGSHEUWEL JOHANNESBURG, GAUTENG

DRAWN HENDRICK MAKINTA DATE 26/08/2811 SCALE 1,100

REF. NO. 826/21165

SOUTH EAST ELEVATION

SHEET 5 OF 5

|    |                                                | 2000                     |
|----|------------------------------------------------|--------------------------|
|    |                                                | 4                        |
|    |                                                |                          |
|    |                                                |                          |
|    | No.                                            |                          |
|    |                                                |                          |
|    | 1100                                           |                          |
|    |                                                |                          |
|    |                                                |                          |
|    |                                                |                          |
|    |                                                | 100                      |
|    |                                                |                          |
|    |                                                |                          |
|    |                                                | 78311                    |
|    |                                                | (50 DOI:                 |
|    |                                                |                          |
|    |                                                |                          |
|    |                                                |                          |
|    |                                                |                          |
|    |                                                |                          |
|    |                                                |                          |
|    |                                                |                          |
|    |                                                |                          |
|    |                                                |                          |
|    |                                                |                          |
|    |                                                |                          |
|    |                                                |                          |
|    |                                                |                          |
|    |                                                |                          |
|    |                                                |                          |
|    |                                                |                          |
|    |                                                |                          |
|    |                                                |                          |
|    |                                                |                          |
|    |                                                |                          |
|    |                                                |                          |
|    |                                                |                          |
|    |                                                | 1                        |
|    | 100                                            |                          |
|    |                                                |                          |
|    |                                                |                          |
|    | 1                                              |                          |
|    | NO                                             |                          |
|    |                                                |                          |
|    |                                                |                          |
|    |                                                |                          |
|    |                                                |                          |
|    |                                                |                          |
| œ. | NAME OF                                        | 1990                     |
|    |                                                | -5/10/01                 |
|    |                                                |                          |
|    |                                                |                          |
|    | Biggel                                         |                          |
|    | 题"对                                            |                          |
|    |                                                | 100                      |
|    | 200                                            |                          |
|    | 2                                              |                          |
|    | A                                              | -                        |
|    | 2                                              |                          |
|    |                                                |                          |
|    |                                                |                          |
|    | B 100                                          | 10                       |
| -  | ts   m                                         | 3                        |
|    | nts   Pa                                       | N. W. U.                 |
| -  | ints   Pa                                      | THE STATE OF             |
| -  | Times   Par                                    | O MAN O                  |
|    | rints   N                                      | N TRIS O                 |
| -  | Prints   N                                     | KW TREE OF               |
|    | Frints 19                                      | TAN DEM                  |
|    | Frints 19                                      | TAN TANK                 |
|    | Frints   10                                    | TANK THEM OF             |
|    | Frints   N                                     | THE THESE OF             |
|    | Frints                                         | THE THE C                |
|    | Frints   W                                     | II KR UKA U              |
|    | Frints   N                                     | 11 GRM THIS (1           |
|    | Frints   D                                     | 11                       |
|    | Frints N                                       | 11                       |
|    | H. Prints   D                                  | 11                       |
|    | 新   Frints   N                                 | 11                       |
|    | Br. Frints   W                                 | 11                       |
|    | The Frints W                                   | 11                       |
|    | The Fints W                                    | THE PART OF THE PARTY OF |
|    | 1条 Fints N                                     | 11                       |
|    | 日報:   Frints   D                               | 11                       |
|    | 9 7 Me Frints 10                               | 11                       |
|    | M. T.M. Frints D.                              | 11                       |
|    | IM THE Prints N                                | 11                       |
|    | Tall Parints N                                 | 11                       |
|    | Line Par Frints N                              | 11                       |
|    | Line Time   Prints   W                         | 11                       |
|    | I Had The Prints W                             | 11                       |
|    | FI Line Time Frants N                          | 11                       |
|    | art time The Frints in                         | 11                       |
|    | Life I Had The Frints W                        | 11                       |
|    | Start Line Pier Frints In                      | 11                       |
|    | SUP! I IM THE Prints N                         | 11                       |
|    | Start that The Frints In                       | 11                       |
|    | Start I we Tay Prints   W                      | 11                       |
|    | Surf Limi Tax Frints IV                        | 11                       |
|    | Start line 1 mm brints w                       | 11                       |
|    | n Start line The Prints In                     | 11                       |
|    | The start lime than the mest we                | 11                       |
|    | on Start line The Prints In                    | 11                       |
|    | and Start that the Prints to                   | 11                       |
|    | Lion Side I Ind The Frints W                   | 11                       |
|    | dien Start time Time Prints In                 | 11                       |
|    | totion Signification 1 the Prints W            | 11                       |
|    | Multon Start Line Time   Frints   W            | 11                       |
|    | Maries Stelling The Frints W                   | 11                       |
|    | Limited Start that The Frints W                | 11                       |
|    | stinition stort time the fronts to             | 11                       |
|    | estinging Just the The Frints W                | 11                       |
|    | with fullon Start lime The Frints W            | 11                       |
|    | Destination Start time The Prints N            | 11                       |
|    | Pest Indian Stat Day Tes. Prints N             | 11                       |
|    | less that ten start that the Perints in        | 11                       |
|    | Les Lindson Start Line The Fronts   Prints   N | 11                       |
|    | Agellaction Start Day 1980 Fronts N            | 11                       |
|    | Destruction Start that The Fruits N            | 11                       |
|    | Destination Start line 17th Frints N           | 11                       |
|    | less that ten Start time The Frints In         | 11                       |
|    | Median start the Tay Frints W                  | 11                       |
|    | Matheta Stat Law Time - Fints - In             | 11                       |
|    | Less Martier Start Line Time Prints In         | 11                       |
|    | Less Martines Start Law Time - Frints - In     | 11                       |