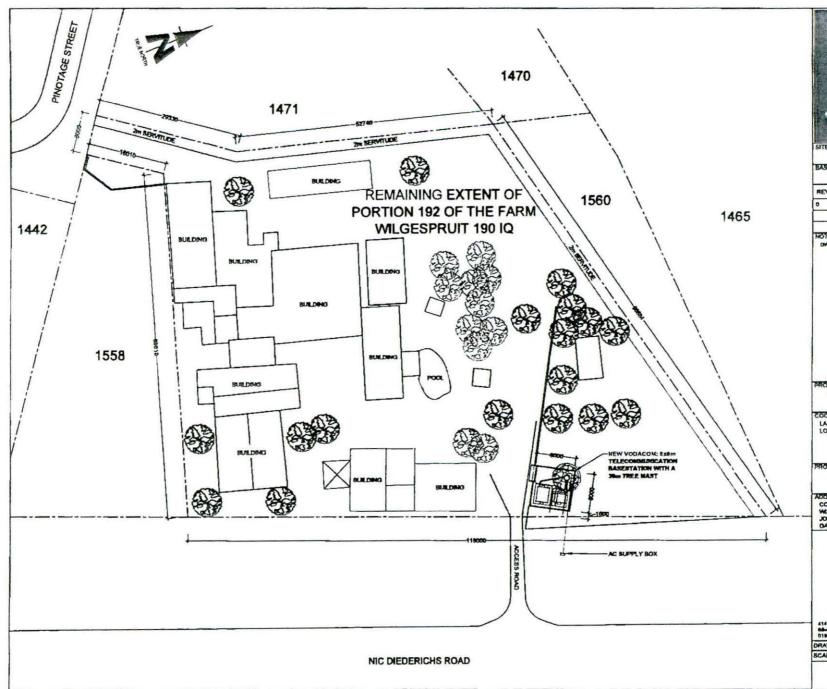

DWALER QA HOORTMAN (TEC)

REMAINING EXTENT OF PORTION 182 OF THE FARM

21 071 F.A. LE LAT 26' 06' 17.99' 5 LONG 27' 57' 55' 81' F

NEW BIRM TELECOMMUNICATION BASESTATION WITH A 30m TREE MAST FOR VODACOM (PTY) LTD

CORNER VINTAGE STREET AND NIC DIEDERICHS ROAD WILGEHEUWEL ... 0-144553452 CHUTCHE

DAVING MENER ON GARBIER, JULY & SENIOLE I MET. NO: MAY 149

> LOCALITY MAP SHEET I OF 5

BS21165 VINTAGE STREET

BS21165

DESCRIPTION HM FIRST ISSUE

REMAINING EXTENT OF PORTION 192 OF THE FARM WILGESPRUIT 190 IO

NEW RIGHT TELECOMMUNICATION BASESTATION WITH A 30m TREE MAST FOR VODACOM (PTY) LTD

CORNER VINTAGE STREET AND NIC DEDERICHS ROAD

DRAWN HENDRICK MAKINTA DATE 26/06/2011

REF. NO. 828/21165

SITE DEVELOPMENT PLAN SHEET 3 OF 5

| ODACOM ANTENNAE KEY |         |         |                        |               |       |                |                      |
|---------------------|---------|---------|------------------------|---------------|-------|----------------|----------------------|
| ECTOR               | AZIMUTH | ANTENNA | HEIGHT -<br>BOTTOM (m) | MECH.<br>TILT | ELEC. | FEEDER<br>SIZE | FEEDER<br>LENGTH (m) |
| 1                   |         |         |                        |               |       | 7/6"           |                      |
| Z                   |         |         |                        |               |       | 7/6*           |                      |
| 3                   |         |         |                        |               |       | 7/8"           |                      |

BASE STATION NUMBER

BS21165

REV DATE DESCRIPTION 26/08/2011 HM FIRST ISSUE

DWARER Q A HOORTMAN (TEC)

STRICTLY COMPANY CONFIDENTIAL

PROPERTY DESCRIPTION

REMAINING EXTENT OF PORTION 192 OF THE FARM WILGESPRUIT 190 10

COORDINATES

LAT 28" 06" 17 99" S LONG 27" 53" 55 91" E

NEW 8x8m TELECONMUNICATION BASESTATION WITH A 30m TREE MAST FOR VODACOM (PTY) LTD

ADDRESS

CORNER VINTAGE STREET AND NIC DEDERICHS ROAD WILGSHEUWEL JOHANNESBURG, GAUTENG