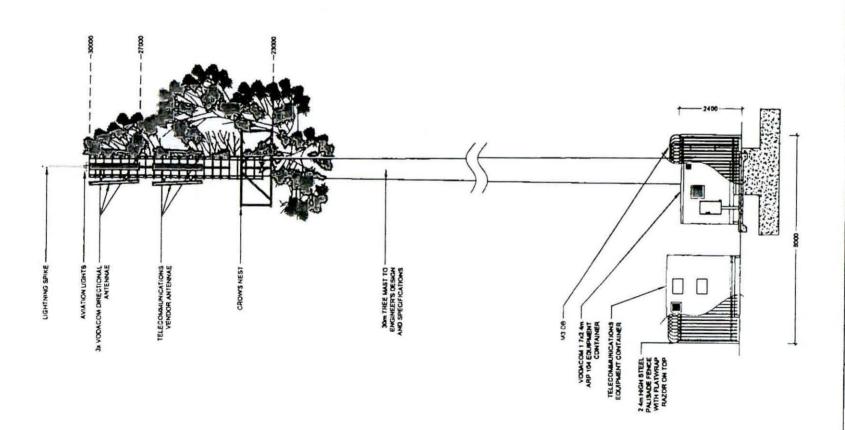

DRAWN HENDRICK MAKINTA DATE 26/08/2811 SCALE 1,100

REF. NO. 826/21165

SOUTH EAST ELEVATION

SHEET 5 OF 5

|    |                                                | 2000                     |
|----|------------------------------------------------|--------------------------|
|    |                                                | 4                        |
|    |                                                |                          |
|    |                                                |                          |
|    | No.                                            |                          |
|    |                                                |                          |
|    | 1100                                           |                          |
|    |                                                |                          |
|    |                                                |                          |
|    |                                                |                          |
|    |                                                | 100                      |
|    |                                                |                          |
|    |                                                |                          |
|    |                                                | 78311                    |
|    |                                                | (50 DOI:                 |
|    |                                                |                          |
|    |                                                |                          |
|    |                                                |                          |
|    |                                                |                          |
|    |                                                |                          |
|    |                                                |                          |
|    |                                                |                          |
|    |                                                |                          |
|    |                                                |                          |
|    |                                                |                          |
|    |                                                |                          |
|    |                                                |                          |
|    |                                                |                          |
|    |                                                |                          |
|    |                                                |                          |
|    |                                                |                          |
|    |                                                |                          |
|    |                                                |                          |
|    |                                                |                          |
|    |                                                |                          |
|    |                                                |                          |
|    |                                                |                          |
|    |                                                | 1                        |
|    | 100                                            |                          |
|    |                                                |                          |
|    |                                                |                          |
|    | 1                                              |                          |
|    | NO                                             |                          |
|    |                                                |                          |
|    |                                                |                          |
|    |                                                |                          |
|    |                                                |                          |
|    |                                                |                          |
| œ. | NAME OF                                        | 1990                     |
|    |                                                | -5/10/01                 |
|    |                                                |                          |
|    |                                                |                          |
|    | Biggel                                         |                          |
|    | 题"对                                            |                          |
|    |                                                | 100                      |
|    | 200                                            |                          |
|    | 2                                              |                          |
|    | A                                              | -                        |
|    | 2                                              |                          |
|    |                                                |                          |
|    |                                                |                          |
|    | B 100                                          | 10                       |
| -  | ts   m                                         | 3                        |
|    | nts   Pa                                       | N. W. U.                 |
| -  | ints   Pa                                      | THE STATE OF             |
| -  | Times   Par                                    | O MAN O                  |
|    | rints   N                                      | N TRIS O                 |
| -  | Prints   N                                     | KW TREE OF               |
|    | Frints 19                                      | TAN DEM                  |
|    | Frints 19                                      | TAN TANK                 |
|    | Frints   10                                    | TANK THEM OF             |
|    | Frints   N                                     | THE THESE OF             |
|    | Frints                                         | THE THE C                |
|    | Frints   W                                     | II KR UKA U              |
|    | Frints   N                                     | 11 GRM THIS (1           |
|    | Frints   D                                     | 11                       |
|    | Frints N                                       | 11                       |
|    | H. Prints   D                                  | 11                       |
|    | 新   Frints   N                                 | 11                       |
|    | Br. Frints   W                                 | 11                       |
|    | The Frints W                                   | 11                       |
|    | The Fints W                                    | THE PART OF THE PARTY OF |
|    | 1条 Fints N                                     | 11                       |
|    | 日報:   Frints   D                               | 11                       |
|    | 9 7 Me Frints 10                               | 11                       |
|    | M. T.M. Frints D.                              | 11                       |
|    | IM THE Prints N                                | 11                       |
|    | Tall Parints N                                 | 11                       |
|    | Line Par Frints N                              | 11                       |
|    | Line Time   Prints   W                         | 11                       |
|    | I Had The Prints W                             | 11                       |
|    | FI Line Time Frants N                          | 11                       |
|    | art time The Frints in                         | 11                       |
|    | Life I Had The Frints W                        | 11                       |
|    | Start Line Pier Frints In                      | 11                       |
|    | SUP! I IM THE Prints N                         | 11                       |
|    | Start that The Frints In                       | 11                       |
|    | Start I we Tay Prints   W                      | 11                       |
|    | Surf Limi Tax Frints IV                        | 11                       |
|    | Start line 1 mm brints w                       | 11                       |
|    | n Start line The Prints In                     | 11                       |
|    | The start lime than the mest we                | 11                       |
|    | on Start line The Prints In                    | 11                       |
|    | and Start that the Prints to                   | 11                       |
|    | Lion Side I Ind The Frints W                   | 11                       |
|    | dien Start time Time Prints In                 | 11                       |
|    | totion Signification 1 the Prints W            | 11                       |
|    | Multon Start Line Time   Frints   W            | 11                       |
|    | Maries Stelling The Frints W                   | 11                       |
|    | Limited Start that The Frints W                | 11                       |
|    | stinition stort time the fronts to             | 11                       |
|    | estinging Just the The Frints W                | 11                       |
|    | with fullon Start lime The Frints W            | 11                       |
|    | Destination Start time The Prints N            | 11                       |
|    | Pest Indian Stat Day Tes. Prints N             | 11                       |
|    | less that ten start that the Perints in        | 11                       |
|    | Les Lindson Start Line The Fronts   Prints   N | 11                       |
|    | Agellaction Start Day 1980 Fronts N            | 11                       |
|    | Destruction Start that The Fruits N            | 11                       |
|    | Destination Start line 17th Frints N           | 11                       |
|    | less that ten Start time The Frints In         | 11                       |
|    | Median start the Tay Frints W                  | 11                       |
|    | Matheta Stat Law Time - Fints - In             | 11                       |
|    | Less Martier Start Line Time Prints In         | 11                       |
|    | Less Martines Start Law Time - Frints - In     | 11                       |

BASE STATION NUMBER BS21165

REV DATE DESCRIPTION 26/06/2011 HM FIRST ISSUE

NOTES OWNER ILA HOORTMAN (TEC)

STRICTLY COMPANY CONFIDENTIAL PROPERTY DESCRIPTION

REMAINING EXTENT OF PORTION 192 OF THE FARM WILGESPRUIT 190 IO

COORDINATES

LAT 25' 05 17 90' S LONG 27' 53' 55 91' E

NEW 8x8m TELECOMMUNICATION BASESTATION WITH A 30m TREE MAST FOR YODACOM (PTY) LTD

ADDRESS

ADDRESS
CORNER VINTAGE STREET AND NIC DEDERICHS ROAD
WILGSHEUWEL
JOHANNESBURG
GAUTENG

414 Runte Road Silvership

Tel. +27 (12) 804 15048 Fex +27 (12) 804 7072

P O Box 32017 Totalidal Los as 0134

DRAWN HENDRICK MAKINTA DATE, 26/88/2611 SCALE. 1:100 REF. NO 826/21165

> SOUTH EAST ELEVATION SHEET 5 OF 5