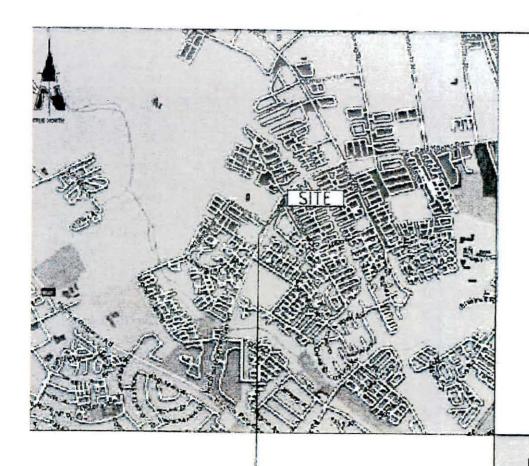

DWALER QA HOORTMAN (TEC)

REMAINING EXTENT OF PORTION 182 OF THE FARM

21 071 F.A. LE LAT 26' 06' 17.99' 5 LONG 27' 57' 55' 81' F

NEW BIRM TELECOMMUNICATION BASESTATION WITH A 30m TREE MAST FOR VODACOM (PTY) LTD

CORNER VINTAGE STREET AND NIC DIEDERICHS ROAD WILGEHEUWEL ... 0-144553452 CHUTCHE

DAVING MENER ON GARBIER, JULY & SENIOLE I MET. NO: MAY 149

> LOCALITY MAP SHEET I OF 5

BS21165 VINTAGE STREET

BS21165

DESCRIPTION HM FIRST ISSUE

OWNER GA HOORTMAN (TRC)

FABRUAR EGNAMA E MARGARAN

REMAINING EXTENT OF PORTION 192 OF THE FARM WILGESPRUIT 190 IQ

LAT 26: 05: 17.95 S LONG 27" 53: 55 91" F

MEW BIRTH TELECOMMUNICATION BASESTATION WITH A 30m TREE MAST FOR VODACOM (PTY) LTD

CORNER VINTAGE STREET AND NIC DIEDERICHS ROAD WILGEHELMEL JOHANNESSUNG GAUTENO

DRAWN HENDRICK MAKENTA DATE MAKETELL

REF. NO 828/21165

LOCALITY MAP SHEET 1 OF 5

BS21165 VINTAGE STREET

SHEET 3 OF 5

| ODACOM ANTENNAE KEY |         |         |                        |               |       |                |                      |
|---------------------|---------|---------|------------------------|---------------|-------|----------------|----------------------|
| ECTOR               | HTUMESA | ANTENNA | HEIGHT -<br>BOTTOM (m) | MECH.<br>TILT | ELEC. | FEEDER<br>SIZE | FEEDER<br>LENGTH (m) |
| 1                   |         |         |                        |               |       | 7/8"           |                      |
| 2                   |         |         |                        |               |       | 7/6"           |                      |
| 3                   |         |         |                        |               |       | 7/9-           |                      |