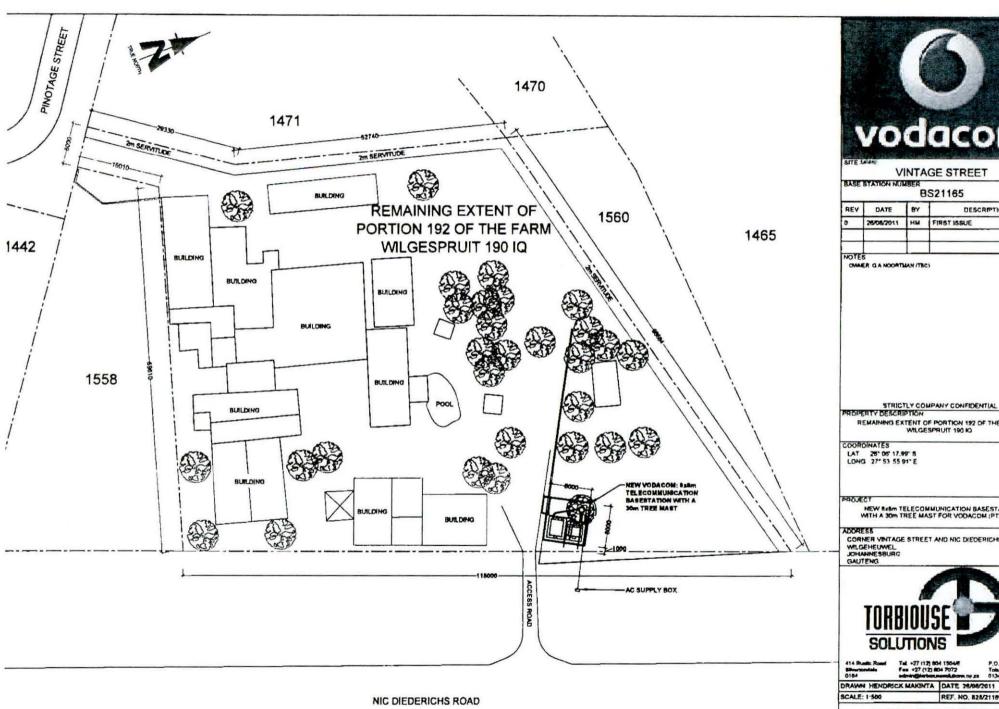

DWALER QA HOORTMAN (TEC)

REMAINING EXTENT OF PORTION 182 OF THE FARM

21 071 F.A. LE LAT 26' 06' 17.99' 5 LONG 27' 57' 55' 81' F

NEW BIRM TELECOMMUNICATION BASESTATION WITH A 30m TREE MAST FOR VODACOM (PTY) LTD

CORNER VINTAGE STREET AND NIC DIEDERICHS ROAD WILGEHEUWEL ... 0-144553452 CHUTCHE

DAVING MENER ON GARBIER, JULY & SENIOLE I MET. NO: MAY 149

> LOCALITY MAP SHEET I OF 5

BS21165 VINTAGE STREET

BS21165

DESCRIPTION HM FIRST ISSUE

REMAINING EXTENT OF PORTION 192 OF THE FARM WILGESPRUIT 190 IO

NEW RIGHT TELECOMMUNICATION BASESTATION WITH A 30m TREE MAST FOR VODACOM (PTY) LTD

CORNER VINTAGE STREET AND NIC DEDERICHS ROAD

DRAWN HENDRICK MAKINTA DATE 26/06/2011

REF. NO. 828/21165

SITE DEVELOPMENT PLAN SHEET 3 OF 5

| ODACOM ANTENNAE KEY |         |         |                        |               |       |                |                      |
|---------------------|---------|---------|------------------------|---------------|-------|----------------|----------------------|
| ECTOR               | AZIMUTH | ANTENNA | HEIGHT -<br>BOTTOM (m) | MECH.<br>TILT | ELEC. | FEEDER<br>SIZE | FEEDER<br>LENGTH (m) |
| 1                   |         |         |                        |               |       | 7/6"           |                      |
| Z                   |         |         |                        |               |       | 7/6*           |                      |
| 3                   |         |         |                        |               |       | 7/8"           |                      |

BASE STATION NUMBER

BS21165

REV DATE DESCRIPTION 26/08/2011 HM FIRST ISSUE

DWARER Q A HOORTMAN (TEC)

STRICTLY COMPANY CONFIDENTIAL

PROPERTY DESCRIPTION

REMAINING EXTENT OF PORTION 192 OF THE FARM WILGESPRUIT 190 10

COORDINATES

LAT 28" 06" 17 99" S LONG 27" 53" 55 91" E

NEW 8x8m TELECONMUNICATION BASESTATION WITH A 30m TREE MAST FOR VODACOM (PTY) LTD

ADDRESS

CORNER VINTAGE STREET AND NIC DEDERICHS ROAD WILGSHEUWEL JOHANNESBURG, GAUTENG