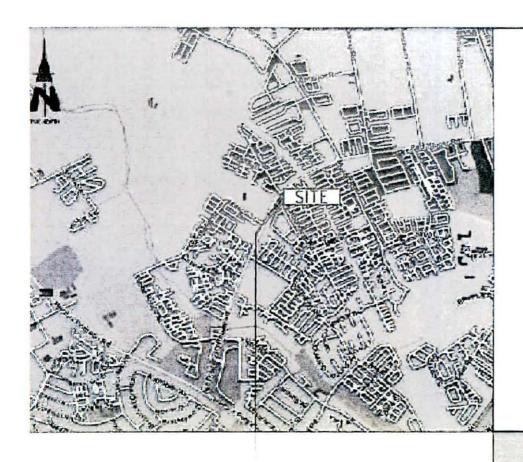

DWALER QA HOORTMAN (TEC)

REMAINING EXTENT OF PORTION 182 OF THE FARM

21 071 F.A. LE LAT 26' 06' 17.99' 5 LONG 27' 57' 55' 81' F

NEW BIRM TELECOMMUNICATION BASESTATION WITH A 30m TREE MAST FOR VODACOM (PTY) LTD

CORNER VINTAGE STREET AND NIC DIEDERICHS ROAD WILGEHEUWEL ... 0-144553452 CHUTCHE

DAVING MENER ON GARBIER, JULY & SENIOLE I MET. NO: MAY 149

> LOCALITY MAP SHEET I OF 5

BS21165 VINTAGE STREET

BS21165

DESCRIPTION HM FIRST ISSUE

OWNER GA HOORTMAN (TRC)

FABRUAR EGNAMA E MARGARAN

REMAINING EXTENT OF PORTION 192 OF THE FARM WILGESPRUIT 190 IQ

LAT 26: 05: 17.95 S LONG 27" 53: 55 91" F

MEW BIRTH TELECOMMUNICATION BASESTATION WITH A 30m TREE MAST FOR VODACOM (PTY) LTD

CORNER VINTAGE STREET AND NIC DIEDERICHS ROAD WILGEHELMEL JOHANNESSUNG GAUTENO

DRAWN HENDRICK MAKENTA DATE MAKETELL

REF. NO 828/21165

LOCALITY MAP SHEET 1 OF 5

BS21165 VINTAGE STREET

SHEET 3 OF 5

| ODACOM ANTENNAE KEY |         |         |                        |               |       |                |                      |
|---------------------|---------|---------|------------------------|---------------|-------|----------------|----------------------|
| ECTOR               | HTUMESA | ANTENNA | HEIGHT -<br>BOTTOM (m) | MECH.<br>TILT | ELEC. | FEEDER<br>SIZE | FEEDER<br>LENGTH (m) |
| 1                   |         |         |                        |               |       | 7/8"           |                      |
| 2                   |         |         |                        |               |       | 7/6"           |                      |
| 3                   |         |         |                        |               |       | 7/9-           |                      |