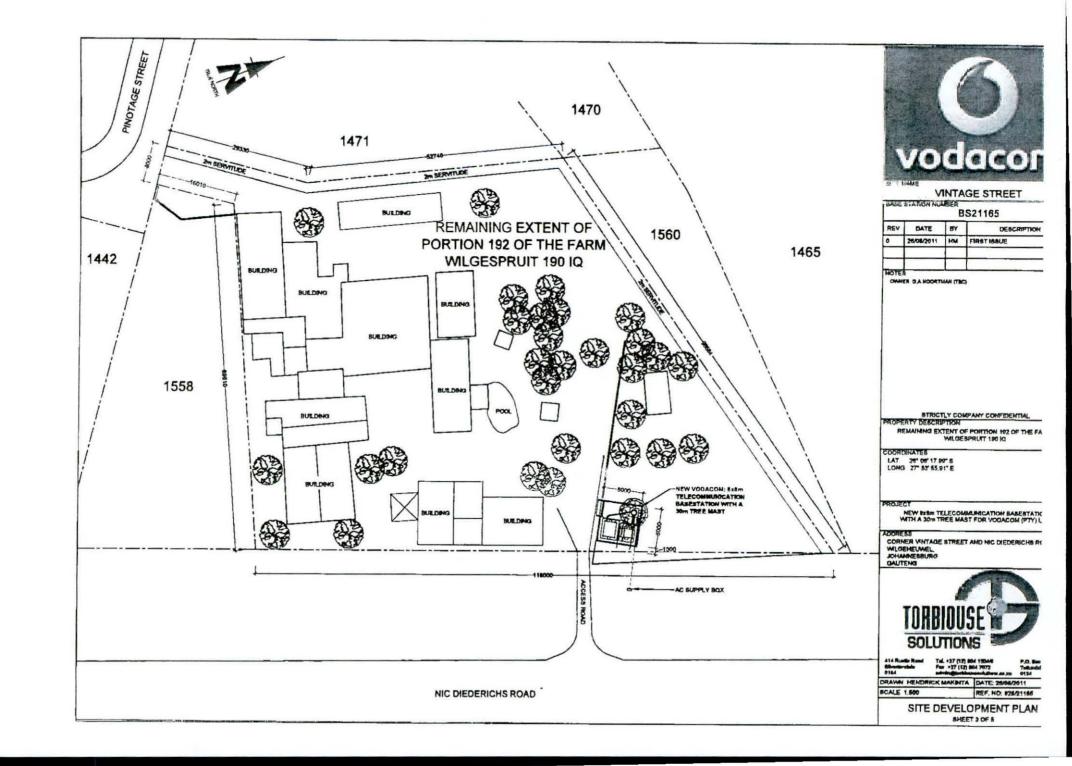

DWALER QA HOORTMAN (TEC)

REMAINING EXTENT OF PORTION 182 OF THE FARM

21 071 F.A. LE LAT 26' 06' 17.99' 5 LONG 27' 57' 55' 81' F

NEW BIRM TELECOMMUNICATION BASESTATION WITH A 30m TREE MAST FOR VODACOM (PTY) LTD

CORNER VINTAGE STREET AND NIC DIEDERICHS ROAD WILGEHEUWEL ... 0-144553452 CHUTCHE

DAVING MENER ON GARBIER, JULY & SENIOLE I MET. NO: MAY 149

> LOCALITY MAP SHEET I OF 5

BS21165 VINTAGE STREET

BS21165

DESCRIPTION HM FIRST ISSUE

REMAINING EXTENT OF PORTION 192 OF THE FARM WILGESPRUIT 190 IO

NEW RIGHT TELECOMMUNICATION BASESTATION WITH A 30m TREE MAST FOR VODACOM (PTY) LTD

CORNER VINTAGE STREET AND NIC DEDERICHS ROAD

DRAWN HENDRICK MAKINTA DATE 26/06/2011

REF. NO. 828/21165

SITE DEVELOPMENT PLAN SHEET 3 OF 5

| ODACOM ANTENNAE KEY |         |         |                        |               |       |                |                      |
|---------------------|---------|---------|------------------------|---------------|-------|----------------|----------------------|
| ECTOR               | AZIMUTH | ANTENNA | HEIGHT -<br>BOTTOM (m) | MECH.<br>TILT | ELEC. | FEEDER<br>SIZE | FEEDER<br>LENGTH (m) |
| 1                   |         |         |                        |               |       | 7/6"           |                      |
| Z                   |         |         |                        |               |       | 7/6*           |                      |
| 3                   |         |         |                        |               |       | 7/8"           |                      |

BASE STATION NUMBER

BS21165

REV DATE DESCRIPTION 26/08/2011 HM FIRST ISSUE

DWARER Q A HOORTMAN (TEC)

STRICTLY COMPANY CONFIDENTIAL

PROPERTY DESCRIPTION

REMAINING EXTENT OF PORTION 192 OF THE FARM WILGESPRUIT 190 10

COORDINATES

LAT 28" 06" 17 99" S LONG 27" 53" 55 91" E

NEW 8x8m TELECONMUNICATION BASESTATION WITH A 30m TREE MAST FOR VODACOM (PTY) LTD

ADDRESS

CORNER VINTAGE STREET AND NIC DEDERICHS ROAD WILGSHEUWEL JOHANNESBURG, GAUTENG

DRAWN HENDRICK MAKINTA DATE 26/08/2811 SCALE 1,100

REF. NO. 826/21165

SOUTH EAST ELEVATION

SHEET 5 OF 5

|    |                                                | 2000                     |
|----|------------------------------------------------|--------------------------|
|    |                                                | 4                        |
|    |                                                |                          |
|    |                                                |                          |
|    | No.                                            |                          |
|    |                                                |                          |
|    | 1100                                           |                          |
|    |                                                |                          |
|    |                                                |                          |
|    |                                                |                          |
|    |                                                | 100                      |
|    |                                                |                          |
|    |                                                |                          |
|    |                                                | 78311                    |
|    |                                                | (50 DOI:                 |
|    |                                                |                          |
|    |                                                |                          |
|    |                                                |                          |
|    |                                                |                          |
|    |                                                |                          |
|    |                                                |                          |
|    |                                                |                          |
|    |                                                |                          |
|    |                                                |                          |
|    |                                                |                          |
|    |                                                |                          |
|    |                                                |                          |
|    |                                                |                          |
|    |                                                |                          |
|    |                                                |                          |
|    |                                                |                          |
|    |                                                |                          |
|    |                                                |                          |
|    |                                                |                          |
|    |                                                |                          |
|    |                                                |                          |
|    |                                                |                          |
|    |                                                | 1                        |
|    | 100                                            |                          |
|    |                                                |                          |
|    |                                                |                          |
|    | 1                                              |                          |
|    | NO                                             |                          |
|    |                                                |                          |
|    |                                                |                          |
|    |                                                |                          |
|    |                                                |                          |
|    |                                                |                          |
| œ. | NAME OF                                        | 1990                     |
|    |                                                | -5/10/01                 |
|    |                                                |                          |
|    |                                                |                          |
|    | Biggel                                         |                          |
|    | 题"对                                            |                          |
|    |                                                | 100                      |
|    | 200                                            |                          |
|    | 2                                              |                          |
|    | A                                              | -                        |
|    | 2                                              |                          |
|    |                                                |                          |
|    |                                                |                          |
|    | B 100                                          | 10                       |
| -  | ts   m                                         | 3                        |
|    | nts   Pa                                       | N. W. U.                 |
| -  | ints   Pa                                      | THE STATE OF             |
| -  | Times   Par                                    | O MAN O                  |
|    | rints   N                                      | N TRIS O                 |
| -  | Prints   N                                     | KW TREE OF               |
|    | Frints 19                                      | TAN DEM                  |
|    | Frints 19                                      | TAN TANK                 |
|    | Frints   10                                    | TANK THEM OF             |
|    | Frints   N                                     | THE THESE OF             |
|    | Frints                                         | THE THE C                |
|    | Frints   W                                     | II KR UKA U              |
|    | Frints   N                                     | 11 GRM THIS (1           |
|    | Frints   D                                     | 11                       |
|    | Frints N                                       | 11                       |
|    | H. Prints   D                                  | 11                       |
|    | 新   Frints   N                                 | 11                       |
|    | Br. Frints   W                                 | 11                       |
|    | The Frints W                                   | 11                       |
|    | The Fints W                                    | THE PART OF THE PARTY OF |
|    | 1条 Fints N                                     | 11                       |
|    | 日報:   Frints   D                               | 11                       |
|    | 9 7 Me Frints 10                               | 11                       |
|    | M. T.M. Frints D.                              | 11                       |
|    | IM THE Prints N                                | 11                       |
|    | Tall Parints N                                 | 11                       |
|    | Line Par Frints N                              | 11                       |
|    | Line Time   Prints   W                         | 11                       |
|    | I Had The Prints W                             | 11                       |
|    | FI Line Time Frants N                          | 11                       |
|    | art time The Frints in                         | 11                       |
|    | Life I Had The Frints W                        | 11                       |
|    | Start Line Pier Frints In                      | 11                       |
|    | SUP! I IM THE Prints N                         | 11                       |
|    | Start that The Frints In                       | 11                       |
|    | Start I we Tay Prints   W                      | 11                       |
|    | Surf Limi Tax Frints IV                        | 11                       |
|    | Start line 1 mm brints w                       | 11                       |
|    | n Start line The Prints In                     | 11                       |
|    | The start lime than the mest we                | 11                       |
|    | on Start line The Prints In                    | 11                       |
|    | and Start that the Prints to                   | 11                       |
|    | Lion Side I Ind The Frints W                   | 11                       |
|    | dien Start time Time Prints In                 | 11                       |
|    | totion Signification 1 the Prints W            | 11                       |
|    | Multon Start Line Time   Frints   W            | 11                       |
|    | Maries Stelling The Frints W                   | 11                       |
|    | Limited Start that The Frints W                | 11                       |
|    | stinition stort time the fronts to             | 11                       |
|    | estinging Just the The Frints W                | 11                       |
|    | with fullon Start lime The Frints W            | 11                       |
|    | Destination Start time The Prints N            | 11                       |
|    | Pest Indian Stat Day Tes. Prints N             | 11                       |
|    | less that ten start that the Perints in        | 11                       |
|    | Les Lindson Start Line The Fronts   Prints   N | 11                       |
|    | Agellaction Start Day 1980 Fronts N            | 11                       |
|    | Destruction Start that The Fruits N            | 11                       |
|    | Destination Start line 17th Frints N           | 11                       |
|    | less that ten Start time The Frints In         | 11                       |
|    | Median start the Tay Frints W                  | 11                       |
|    | Matheta Stat Law Time - Fints - In             | 11                       |
|    | Less Martier Start Line Time Prints In         | 11                       |
|    | Less Martines Start Law Time - Frints - In     | 11                       |