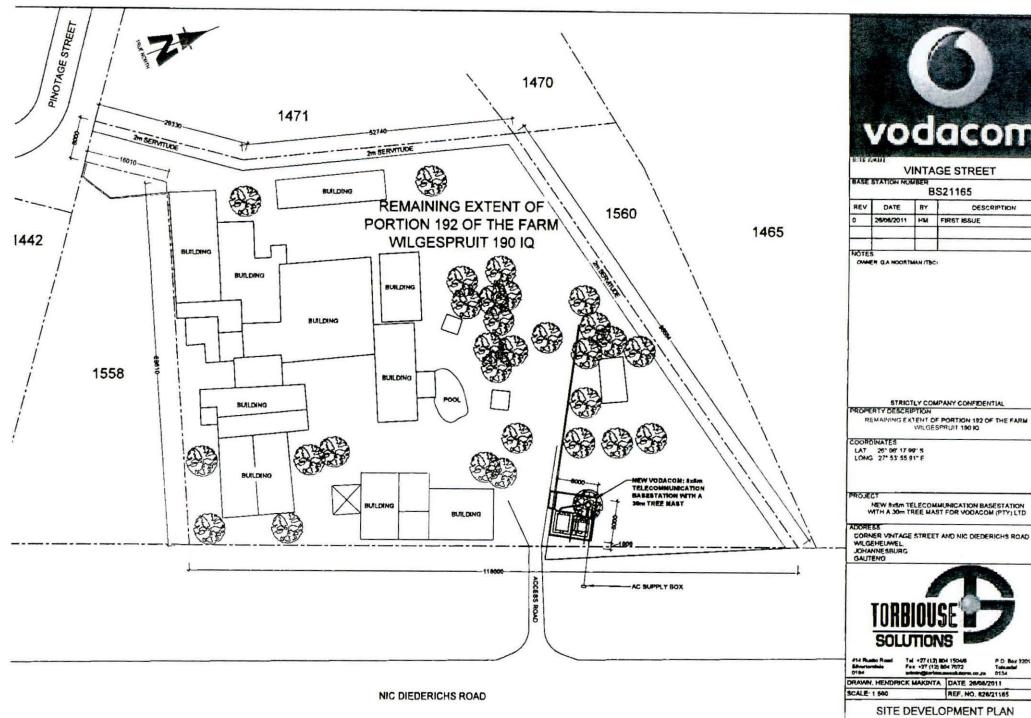

DWALER QA HOORTMAN (TEC)

REMAINING EXTENT OF PORTION 182 OF THE FARM

21 071 F.A. LE LAT 26' 06' 17.99' 5 LONG 27' 57' 55' 81' F

NEW BIRM TELECOMMUNICATION BASESTATION WITH A 30m TREE MAST FOR VODACOM (PTY) LTD

CORNER VINTAGE STREET AND NIC DIEDERICHS ROAD WILGEHEUWEL ... 0-144553452 CHUTCHE

DAVING MENER ON GARBIER, JULY & SENIOLE I MET. NO: MAY 149

> LOCALITY MAP SHEET I OF 5

BS21165 VINTAGE STREET

BS21165

DESCRIPTION HM FIRST ISSUE

REMAINING EXTENT OF PORTION 192 OF THE FARM WILGESPRUIT 190 IO

NEW RIGHT TELECOMMUNICATION BASESTATION WITH A 30m TREE MAST FOR VODACOM (PTY) LTD

CORNER VINTAGE STREET AND NIC DEDERICHS ROAD

DRAWN HENDRICK MAKINTA DATE 26/06/2011

REF. NO. 828/21165

SITE DEVELOPMENT PLAN SHEET 3 OF 5

| ODACOM ANTENNAE KEY |         |         |                        |               |       |                |                      |
|---------------------|---------|---------|------------------------|---------------|-------|----------------|----------------------|
| ECTOR               | AZIMUTH | ANTENNA | HEIGHT -<br>BOTTOM (m) | MECH.<br>TILT | ELEC. | FEEDER<br>SIZE | FEEDER<br>LENGTH (m) |
| 1                   |         |         |                        |               |       | 7/6"           |                      |
| Z                   |         |         |                        |               |       | 7/6*           |                      |
| 3                   |         |         |                        |               |       | 7/8"           |                      |

BASE STATION NUMBER

BS21165

REV DATE DESCRIPTION 26/08/2011 HM FIRST ISSUE

DWARER Q A HOORTMAN (TEC)

STRICTLY COMPANY CONFIDENTIAL

PROPERTY DESCRIPTION

REMAINING EXTENT OF PORTION 192 OF THE FARM WILGESPRUIT 190 10

COORDINATES

LAT 28" 06" 17 99" S LONG 27" 53" 55 91" E

NEW 8x8m TELECONMUNICATION BASESTATION WITH A 30m TREE MAST FOR VODACOM (PTY) LTD

ADDRESS

CORNER VINTAGE STREET AND NIC DEDERICHS ROAD WILGSHEUWEL JOHANNESBURG, GAUTENG

DRAWN HENDRICK MAKINTA DATE 26/08/2811 SCALE 1,100

REF. NO. 826/21165

SOUTH EAST ELEVATION

SHEET 5 OF 5

|    |                                                | 2000                     |
|----|------------------------------------------------|--------------------------|
|    |                                                | 4                        |
|    |                                                |                          |
|    |                                                |                          |
|    | No.                                            |                          |
|    |                                                |                          |
|    | 1100                                           |                          |
|    |                                                |                          |
|    |                                                |                          |
|    |                                                |                          |
|    |                                                | 100                      |
|    |                                                |                          |
|    |                                                |                          |
|    |                                                | 78311                    |
|    |                                                | (50 DOI:                 |
|    |                                                |                          |
|    |                                                |                          |
|    |                                                |                          |
|    |                                                |                          |
|    |                                                |                          |
|    |                                                |                          |
|    |                                                |                          |
|    |                                                |                          |
|    |                                                |                          |
|    |                                                |                          |
|    |                                                |                          |
|    |                                                |                          |
|    |                                                |                          |
|    |                                                |                          |
|    |                                                |                          |
|    |                                                |                          |
|    |                                                |                          |
|    |                                                |                          |
|    |                                                |                          |
|    |                                                |                          |
|    |                                                |                          |
|    |                                                |                          |
|    |                                                | 1                        |
|    | 100                                            |                          |
|    |                                                |                          |
|    |                                                |                          |
|    | 1                                              |                          |
|    | NO                                             |                          |
|    |                                                |                          |
|    |                                                |                          |
|    |                                                |                          |
|    |                                                |                          |
|    |                                                |                          |
| œ. | NAME OF                                        | 1990                     |
|    |                                                | -5/10/01                 |
|    |                                                |                          |
|    |                                                |                          |
|    | Biggel                                         |                          |
|    | 题"对                                            |                          |
|    |                                                | 100                      |
|    | 200                                            |                          |
|    | 2                                              |                          |
|    | A                                              | -                        |
|    | 2                                              |                          |
|    |                                                |                          |
|    |                                                |                          |
|    | B 100                                          | 10                       |
| -  | ts   m                                         | 3                        |
|    | nts   Pa                                       | N. W. U.                 |
| -  | ints   Pa                                      | THE STATE OF             |
| -  | Times   Par                                    | O MAN O                  |
|    | rints   N                                      | N TRIS O                 |
| -  | Prints   N                                     | KW TREE OF               |
|    | Frints 19                                      | TAN DEM                  |
|    | Frints 19                                      | TAN TANK                 |
|    | Frints   10                                    | TANK THEM OF             |
|    | Frints   N                                     | THE THESE OF             |
|    | Frints                                         | THE THE C                |
|    | Frints   W                                     | II KR UKA U              |
|    | Frints   N                                     | 11 GRM THIS (1           |
|    | Frints   D                                     | 11                       |
|    | Frints N                                       | 11                       |
|    | H. Prints   D                                  | 11                       |
|    | 新   Frints   N                                 | 11                       |
|    | Br. Frints   W                                 | 11                       |
|    | The Frints W                                   | 11                       |
|    | The Fints W                                    | THE PART OF THE PARTY OF |
|    | 1条 Fints N                                     | 11                       |
|    | 日報:   Frints   D                               | 11                       |
|    | 9 7 Me Frints 10                               | 11                       |
|    | M. T.M. Frints D.                              | 11                       |
|    | IM THE Prints N                                | 11                       |
|    | Tall Parints N                                 | 11                       |
|    | Line Par Frints N                              | 11                       |
|    | Line Time   Prints   W                         | 11                       |
|    | I Had The Prints W                             | 11                       |
|    | FI Line Time Frants N                          | 11                       |
|    | art time The Frints in                         | 11                       |
|    | Life I Had The Frints W                        | 11                       |
|    | Start Line Pier Frints In                      | 11                       |
|    | SUP! I IM THE Prints N                         | 11                       |
|    | Start that The Frints In                       | 11                       |
|    | Start I we Tay Prints   W                      | 11                       |
|    | Surf Limi Tax Frints IV                        | 11                       |
|    | Start line 1 mm brints w                       | 11                       |
|    | n Start line The Prints In                     | 11                       |
|    | The start lime than the mest we                | 11                       |
|    | on Start line The Prints In                    | 11                       |
|    | and Start that the Prints to                   | 11                       |
|    | Lion Side I Ind The Frints W                   | 11                       |
|    | dien Start time Time Prints In                 | 11                       |
|    | totion Signification 1 the Prints W            | 11                       |
|    | Multon Start Line Time   Frints   W            | 11                       |
|    | Maries Stelling The Frints W                   | 11                       |
|    | Limited Start that The Frints W                | 11                       |
|    | stinition stort time the fronts to             | 11                       |
|    | estinging Just the The Frints W                | 11                       |
|    | with fullon Start lime The Frints W            | 11                       |
|    | Destination Start time The Prints N            | 11                       |
|    | Pest Indian Stat Day Tes. Prints N             | 11                       |
|    | less that ten start that the Perints in        | 11                       |
|    | Les Lindson Start Line The Fronts   Prints   N | 11                       |
|    | Agellaction Start Day 1980 Fronts N            | 11                       |
|    | Destruction Start that The Fruits N            | 11                       |
|    | Destination Start line 17th Frints N           | 11                       |
|    | less that ten Start time The Frints In         | 11                       |
|    | Median start the Tay Frints W                  | 11                       |
|    | Matheta Stat Law Time - Fints - In             | 11                       |
|    | Less Martier Start Line Time Prints In         | 11                       |
|    | Less Martines Start Law Time - Frints - In     | 11                       |