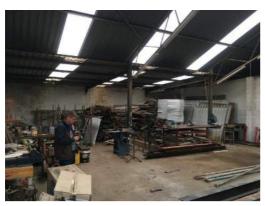

28 February 2018 Revision 1

#### ERF 91/1930 OF THE FARMGOWRIE NO. 1930- SUPPORTING DOCUMENTATION:

#### **INDEX:**

- 1. Map of Location
- 2. Site Photos:
  - a. General Development Landscape
  - b. Existing Buildings on the site
  - c. Surrounding areas
  - d. Access Roads
- 3. Proof of Payment

# 1. MAP OF LOCATION:







## 2. SITE PHOTOS:

#### a. GENERAL DEVELOPMENT LANDSCAPE



View towards the Northern Corner of Site



View towards the Western Corner of Site



View down existing dirt road in centre of site



View from entrance road from the R103 onto the site.

# **B. EXISTING BUILDINGS ON THE SITE**



# **BUILDING A:**











## **BUILDING B:**











# **BUILDING C:**













# BUILDING D:













## **BUILDING E**:







# C.SURROUNDING AREAS/ URBAN SETTING

## **IMMEDIATE SETTING:**



Access from the R103



Neighbour- "Monsoon Moon"









Upper R103









Neigbour opposite R103: Shopping Village





Neigbour opposite R103: Shopping Village



Neigbour opposite R103: Gowry Estate



## GREATER SETTING: NOTTINGHAM ROAD





Local Spar



Local Commercial



Local Commercial

## **URBAN SETTING: MIDLANDS MIANDER**











Piggly Wiggly Commercial Centre, Midlands







# D.ACCESS ROADS



Entrance to the site from the R103



R103, approach from the south



R103, approach from the North

#### 3. Proof of Payment



Kliënt Transaksierekord

Account number/Rekmingnommer

06 MAR 2018 14:18:24 40-5935-6024 016