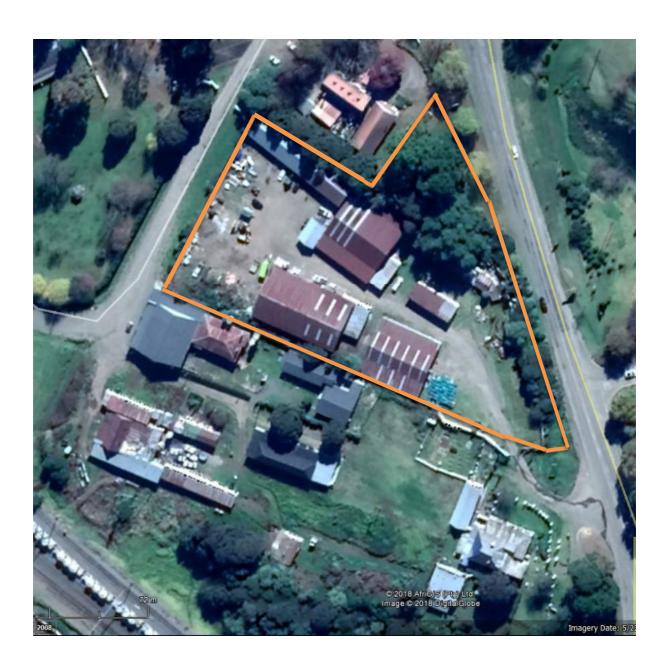

# **B. EXISTING BUILDINGS ON THE SITE**

# **BUILDING A:**

## **BUILDING B:**

# **BUILDING C:**

# BUILDING D:

## **BUILDING E**: