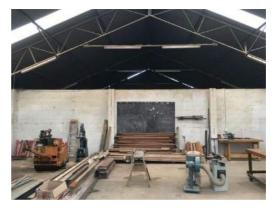

28 February 2018 Revision 1

#### ERF 91/1930 OF THE FARMGOWRIE NO. 1930- SUPPORTING DOCUMENTATION:

#### **INDEX:**

- 1. Map of Location
- 2. Site Photos:
  - a. General Development Landscape
  - b. Existing Buildings on the site
  - c. Surrounding areas
  - d. Access Roads
- 3. Proof of Payment

# 1. MAP OF LOCATION:







## 2. SITE PHOTOS:

#### a. GENERAL DEVELOPMENT LANDSCAPE



View towards the Northern Corner of Site



View towards the Western Corner of Site



View down existing dirt road in centre of site



View from entrance road from the R103 onto the site.

# **B. EXISTING BUILDINGS ON THE SITE**



# **BUILDING A:**











## **BUILDING B:**











# **BUILDING C:**













# BUILDING D:













## **BUILDING E**:







# C.SURROUNDING AREAS/ URBAN SETTING

## **IMMEDIATE SETTING:**



Access from the R103



Neighbour- "Monsoon Moon"









Upper R103









Neigbour opposite R103: Shopping Village





Neigbour opposite R103: Shopping Village



Neigbour opposite R103: Gowry Estate



## GREATER SETTING: NOTTINGHAM ROAD





Local Spar



Local Commercial



Local Commercial

## **URBAN SETTING: MIDLANDS MIANDER**











Piggly Wiggly Commercial Centre, Midlands







# D.ACCESS ROADS



Entrance to the site from the R103



R103, approach from the south



R103, approach from the North

#### 3. Proof of Payment



Kliënt Transaksierekord

Account number/Rekmingnommer

06 MAR 2018 14:18:24 40-5935-6024 0