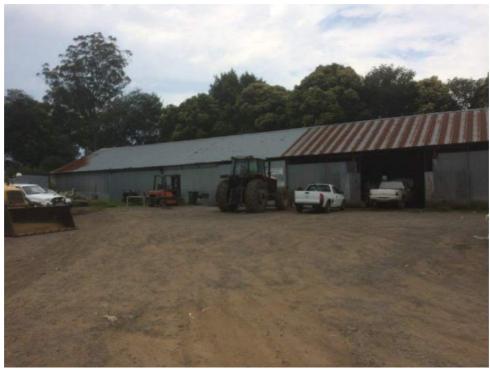

28 February 2018 Revision 1

#### ERF 91/1930 OF THE FARMGOWRIE NO. 1930- SUPPORTING DOCUMENTATION:

#### **INDEX:**

- 1. Map of Location
- 2. Site Photos:
  - a. General Development Landscape
  - b. Existing Buildings on the site
  - c. Surrounding areas
  - d. Access Roads
- 3. Proof of Payment

# 1. MAP OF LOCATION:







## 2. SITE PHOTOS:

#### a. GENERAL DEVELOPMENT LANDSCAPE



View towards the Northern Corner of Site



View towards the Western Corner of Site



View down existing dirt road in centre of site



View from entrance road from the R103 onto the site.

# **B. EXISTING BUILDINGS ON THE SITE**



# **BUILDING A:**











## **BUILDING B:**











# **BUILDING C:**













# BUILDING D:













## **BUILDING E**:







# C.SURROUNDING AREAS/ URBAN SETTING

## **IMMEDIATE SETTING:**



Access from the R103



Neighbour- "Monsoon Moon"









Upper R103









Neigbour opposite R103: Shopping Village





Neigbour opposite R103: Shopping Village



Neigbour opposite R103: Gowry Estate



## GREATER SETTING: NOTTINGHAM ROAD





Local Spar



Local Commercial



Local Commercial

## **URBAN SETTING: MIDLANDS MIANDER**











Pi