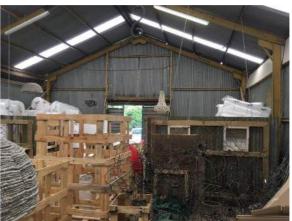

28 February 2018 Revision 1

#### ERF 91/1930 OF THE FARMGOWRIE NO. 1930- SUPPORTING DOCUMENTATION:

#### **INDEX:**

- 1. Map of Location
- 2. Site Photos:
  - a. General Development Landscape
  - b. Existing Buildings on the site
  - c. Surrounding areas
  - d. Access Roads
- 3. Proof of Payment

# 1. MAP OF LOCATION:







## 2. SITE PHOTOS:

#### a. GENERAL DEVELOPMENT LANDSCAPE



View towards the Northern Corner of Site



View towards the Western Corner of Site



View down existing dirt road in centre of site



View from entrance road from the R103 onto the site.

# **B. EXISTING BUILDINGS ON THE SITE**



# **BUILDING A:**











## **BUILDING B:**











# **BUILDING C:**













# BUILDING D:













## **BUILDING E**:







# C.SURROUNDING AREAS/ URBAN SETTING

## **IMMEDIATE SETTING:**



Access from the R103



Neighbour- "Monsoon Moon"









Upper R103









Neigbour opposite R103: Shopping Village





Neigbour opposite R103: Shopping Village



Neigbour opposite R103: Gowry Estate



## GREATER SETTING: NOTTINGHAM ROAD





Local Spar



Local Commercial



Local Commercial

## **URBAN SETTING: MIDLANDS MIANDER**











Piggly Wiggly Commercial Centre, Midlands







# D.ACCESS ROADS



Entrance to the site from the R103



R103, approach from the south



R103, approach from the North

#### 3. Proof of Payment



Kliënt Transaksierekord

Account number/Rekmingnommer

06 MAR 2018 14:18:24 40-5935-6024 016220 080563

CD \*\*\*\*\*\*\*\*\*\*\*\*\*\*700.00

AWAFA B