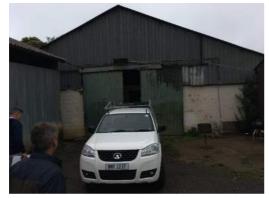

28 February 2018 Revision 1

#### ERF 91/1930 OF THE FARMGOWRIE NO. 1930- SUPPORTING DOCUMENTATION:

#### **INDEX:**

- 1. Map of Location
- 2. Site Photos:
  - a. General Development Landscape
  - b. Existing Buildings on the site
  - c. Surrounding areas
  - d. Access Roads
- 3. Proof of Payment

# 1. MAP OF LOCATION:







## 2. SITE PHOTOS:

#### a. GENERAL DEVELOPMENT LANDSCAPE



View towards the Northern Corner of Site



View towards the Western Corner of Site



View down existing dirt road in centre of site



View from entrance road from the R103 onto the site.

# **B. EXISTING BUILDINGS ON THE SITE**



# **BUILDING A:**











## **BUILDING B:**











# **BUILDING C:**













# BUILDING D:













## **BUILDING E**:







# C.SURROUNDING AREAS/ URBAN SETTING

## **IMMEDIATE SETTING:**



Access from the R103



Neighbour- "Monsoon Moon"









Upper R103









Neigbour opposite R103: Shopping Village





Neigbour opposite R103: Shopping Village



Neigbour opposite R103: Gowry Estate



## GREATER SETTING: NOTTINGHAM ROAD





Local Spar



Local Commercial



Local Commercial

## **URBAN SETTING: MIDLANDS MIANDER**











Piggly Wiggly Commercial Centre, Midlands







# D.ACCESS ROADS



Entrance to the site from the R103



R103, approach from the south



R103, approach from the North

#### 3. Proof of Payment



Kliënt Transaksierekord

Account number/Rekmingnommer

06 MAR 2018 14:18:24 40-5935-6024