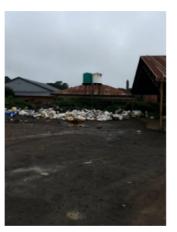

#### a. GENERAL DEVELOPMENT LANDSCAPE

View towards the Northern Corner of Site

View towards the Western Corner of Site

View down existing dirt road in centre of site

View from entrance road from the R103 onto the site.