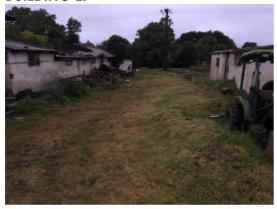

#### a. GENERAL DEVELOPMENT LANDSCAPE

View towards the Northern Corner of Site

View towards the Western Corner of Site

View down existing dirt road in centre of site

View from entrance road from the R103 onto the site.