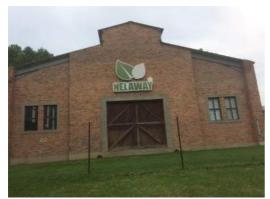

nt

# 1. MAP OF LOCATION:







## 2. SITE PHOTOS:

#### a. GENERAL DEVELOPMENT LANDSCAPE



View towards the Northern Corner of Site



View towards the Western Corner of Site



View down existing dirt road in centre of site



View from entrance road from the R103 onto the site.

# **B. EXISTING BUILDINGS ON THE SITE**



# **BUILDING A:**











## **BUILDING B:**











# **BUILDING C:**













# BUILDING D:













## **BUILDING E**:







# C.SURROUNDING AREAS/ URBAN SETTING

## **IMMEDIATE SETTING:**



Access from the R103



Neighbour- "Monsoon Moon"









Upper R103









Neigbour opposite R103: Shopping Village





Neigbour opposite R103: Shopping Village



Neigbour opposite R103: Gowry Estate



## GREATER SETTING: NOTTINGHAM ROAD





Local Spar



Local Commercial



Local Commercial

## **URBAN SETTING: MIDLANDS MIANDER**











Piggly Wiggly Commercial Centre, Midlands







# D.ACCESS ROADS



Entrance to the site from the R103



R103, approach from the south



R103, approach from the North

#### 3. Proof of Payment



Kliënt Transaksierekord

Account number/Rekmingnommer

06 MAR 2018 14:18:24 40-5935-6024 016220 080563

CD \*\*\*\*\*\*\*\*\*\*\*\*\*\*700.00

AWAFA BEWAZULU-WATALI

REFERENCE NUMBER 432/2017

0035 000049901

k 000,000,000.00

8100: 8000,000,700.00 0

MARSA
MARSA 2018 -03- 06 T06 / 6227 62 - 45 - 26

Thank you for being our client

Dankie dat u ons kliënt is

Ages Bank Dreshold Begank Ring No. 1965/164794/06 As the self-translationable Franklin Cornegdigit Fire