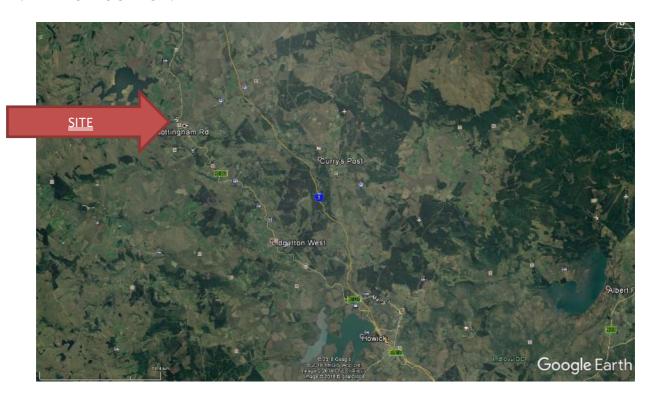

28 February 2018 Revision 1

#### ERF 91/1930 OF THE FARMGOWRIE NO. 1930- SUPPORTING DOCUMENTATION:

#### **INDEX:**

- 1. Map of Location
- 2. Site Photos:
  - a. General Development Landscape
  - b. Existing Buildings on the site
  - c. Surrounding areas
  - d. Access Roads
- 3. Proof of Payment

# 1. MAP OF LOCATION:







## 2. SITE PHOTOS:

#### a. GENERAL DEVELOPMENT LANDSCAPE



View towards the Northern Corner of Site



View towards the Western Corner of Site



View down existing dirt road in centre of site



View from entrance road from the R103 onto the site.

# **B. EXISTING BUILDINGS ON THE SITE**



# **BUILDING A:**











## **BUILDING B:**











# **BUILDING C:**













# BUILDING D:













## **BUILDING E**:







# C.SURROUNDING AREAS/ URBAN SETTING

## **IMMEDIATE SETTING:**



Access from the R103



Neighbour- "Monsoon Moon"









Upper R103









Neigbour opposite R103: Shopping Village





Neigbour opposite R103: Shopping Village



Neigbour opposite R103: Gowry Estate



## GREATER SETTING: NOTTINGHAM ROAD





Local Spar



Local Commercial



Local