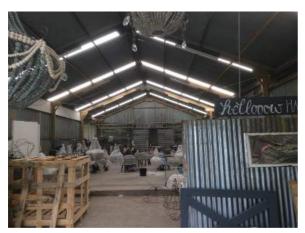

28 February 2018 Revision 1

#### ERF 91/1930 OF THE FARMGOWRIE NO. 1930- SUPPORTING DOCUMENTATION:

#### **INDEX:**

- 1. Map of Location
- 2. Site Photos:
  - a. General Development Landscape
  - b. Existing Buildings on the site
  - c. Surrounding areas
  - d. Access Roads
- 3. Proof of Payment

# 1. MAP OF LOCATION:







## 2. SITE PHOTOS:

#### a. GENERAL DEVELOPMENT LANDSCAPE



View towards the Northern Corner of Site



View towards the Western Corner of Site



View down existing dirt road in centre of site



View from entrance road from the R103 onto the site.

# **B. EXISTING BUILDINGS ON THE SITE**



# **BUILDING A:**











## **BUILDING B:**











# **BUILDING C:**













# BUILDING D:













## **BUILDING E**:







# C.SURROUNDING AREAS/ URBAN SETTING

## **IMMEDIATE SETTING:**



Access from the R103



Neighbour- "Monsoon Moon"









Upper R103









Neigbour opposite R103: Shopping Village





Neigbour opposite R103: Shopping Village



Neigbour opposite R103: Gowry Estate



## GREATER SETTING: NOTTINGHAM ROAD





Local Spar



Local Commercial



Local Commercial

## **URBAN SETTING: MIDLANDS MIANDER**











Piggly Wiggly Commercial Centre, Midlands







# D.ACCESS ROADS



Entrance to the site from the R103



R103, approach from the south



R103, approach from the North

#### 3. Proof of Payment



Kliënt Transaksierekord

Account number/Rekmingnommer

06 MAR 2018 14:18:24 40-5935-6024 016220 080563

CD \*\*\*\*\*\*\*\*\*\*\*\*\*\*700.00

AWAFA