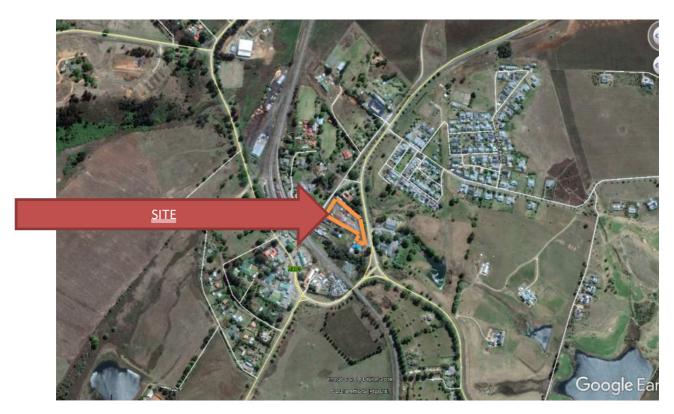

28 February 2018 Revision 1

#### ERF 91/1930 OF THE FARMGOWRIE NO. 1930- SUPPORTING DOCUMENTATION:

#### **INDEX:**

- 1. Map of Location
- 2. Site Photos:
  - a. General Development Landscape
  - b. Existing Buildings on the site
  - c. Surrounding areas
  - d. Access Roads
- 3. Proof of Payment

# 1. MAP OF LOCATION:







## 2. SITE PHOTOS:

#### a. GENERAL DEVELOPMENT LANDSCAPE



View towards the Northern Corner of Site



View towards the Western Corner of Site



View down existing dirt road in centre of site



View from entrance road from the R103 onto the site.

# **B. EXISTING BUILDINGS ON THE SITE**



# **BUILDING A:**











## **BUILDING B:**











# **BUILDING C:**













# BUILDING D:













## **BUILDING E**:







# C.SURROUNDING AREAS/ URBAN SETTING

## **IMMEDIATE SETTING:**



Access from the R103



Neighbour- "Monsoon Moon"









Upper R103









Neigbour opposite R103: Shopping Village





Neigbour opposite R103: Shopping Village



Neigbour opposite R103: Gowry Estate



## GREATER SETTING: NOTTINGHAM ROAD





Local Spar



Local Commercial



Local C