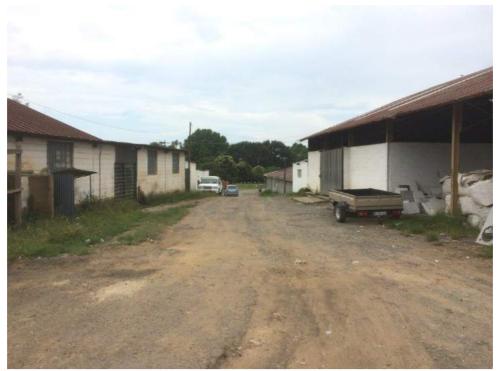

28 February 2018 Revision 1

#### ERF 91/1930 OF THE FARMGOWRIE NO. 1930- SUPPORTING DOCUMENTATION:

#### **INDEX:**

- 1. Map of Location
- 2. Site Photos:
  - a. General Development Landscape
  - b. Existing Buildings on the site
  - c. Surrounding areas
  - d. Access Roads
- 3. Proof of Payment

# 1. MAP OF LOCATION:







## 2. SITE PHOTOS:

#### a. GENERAL DEVELOPMENT LANDSCAPE



View towards the Northern Corner of Site



View towards the Western Corner of Site



View down existing dirt road in centre of site



View from entrance road from the R103 onto the site.

# **B. EXISTING BUILDINGS ON THE SITE**



# **BUILDING A:**











## **BUILDING B:**











# **BUILDING C:**













# BUILDING D:













## **BUILDING E**:







# C.SURROUNDING AREAS/ URBAN SETTING

## **IMMEDIATE SETTING:**



Access from the R103



Neighbour- "Monsoon Moon"









Upper R103









Neigbour opposite R103: Shopping Village





Neigbour opposite R103: Shopping Village



Neigbour opposite R103: Gowry Estate



## GREATER SETTING: NOTTINGHAM ROAD





Local Spar



Local Commercial



Local Commercial

## **URBAN SETTING: MIDLANDS MIANDER**











Piggly Wiggly Commercial Centre, Midlands







# D.ACCESS ROADS



Entrance to the site