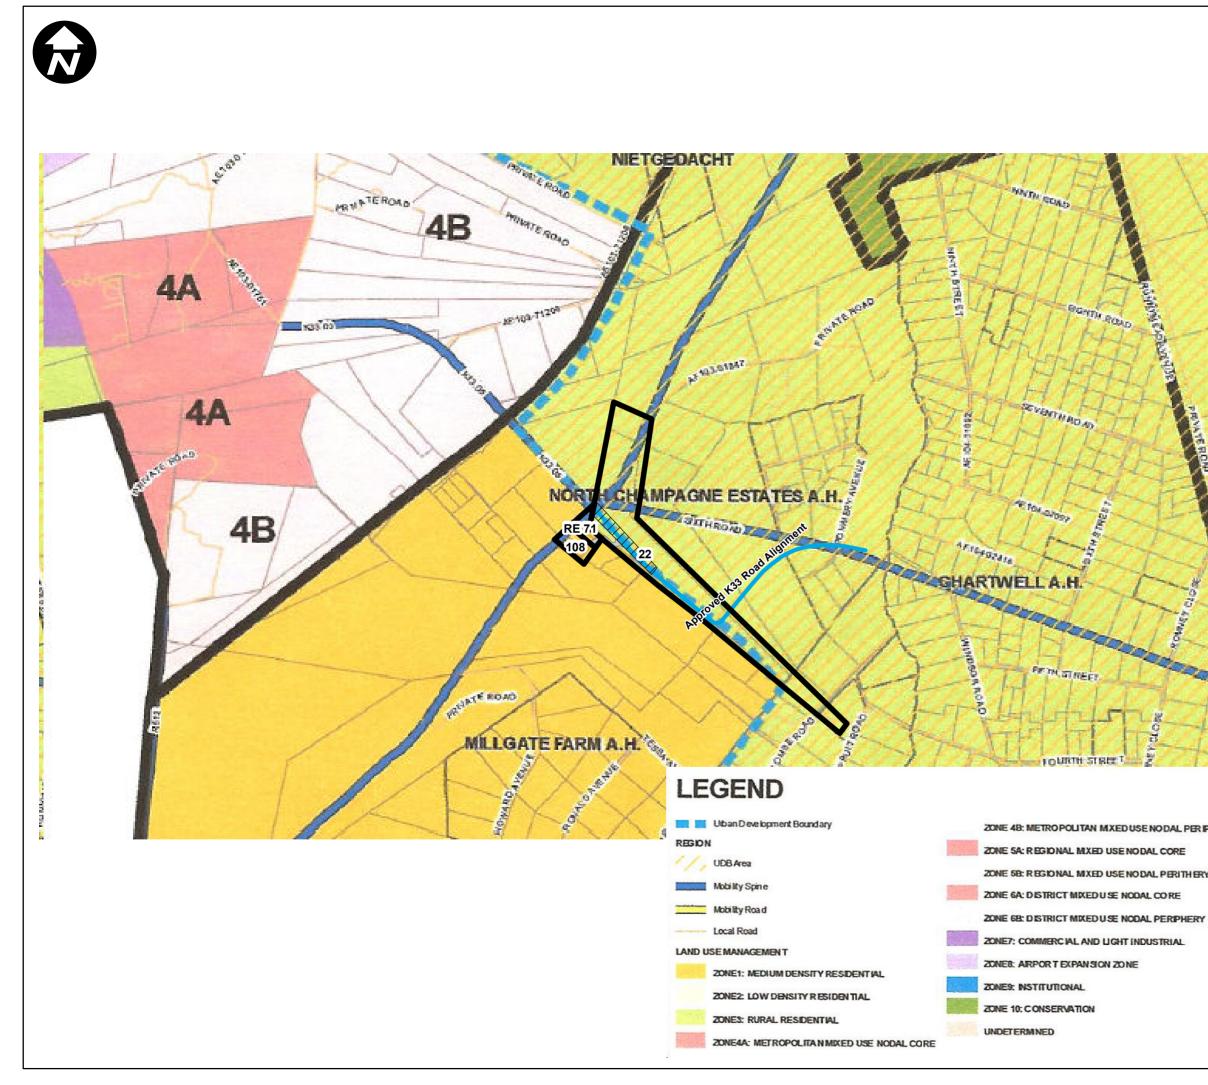

| PHERY | Proposed 2nd Access<br>Road on Rem   P71 & P22 Nietgedacht<br>535JQ   Basic Assessment Report   Figure 6: RSDF of<br>City of Johannesburg   Approved FS Slte   Farm Portion   K33 Servitude   Approved K33 Road<br>Alignment   Access Options 1 - 3 |
|-------|-----------------------------------------------------------------------------------------------------------------------------------------------------------------------------------------------------------------------------------------------------|
|       |                                                                                                                                                                                                                                                     |
| Y     |                                                                                                                                                                                                                                                     |
|       |                                                                                                                                                                                                                                                     |
|       | 0 240 480 960<br>Meters                                                                                                                                                                                                                             |
|       | Ecological and<br>assessments<br>Tel: 011 782 3428   Fex: 011 888 9588   PO Box 441037, Linden, 2104                                                                                                                                                |