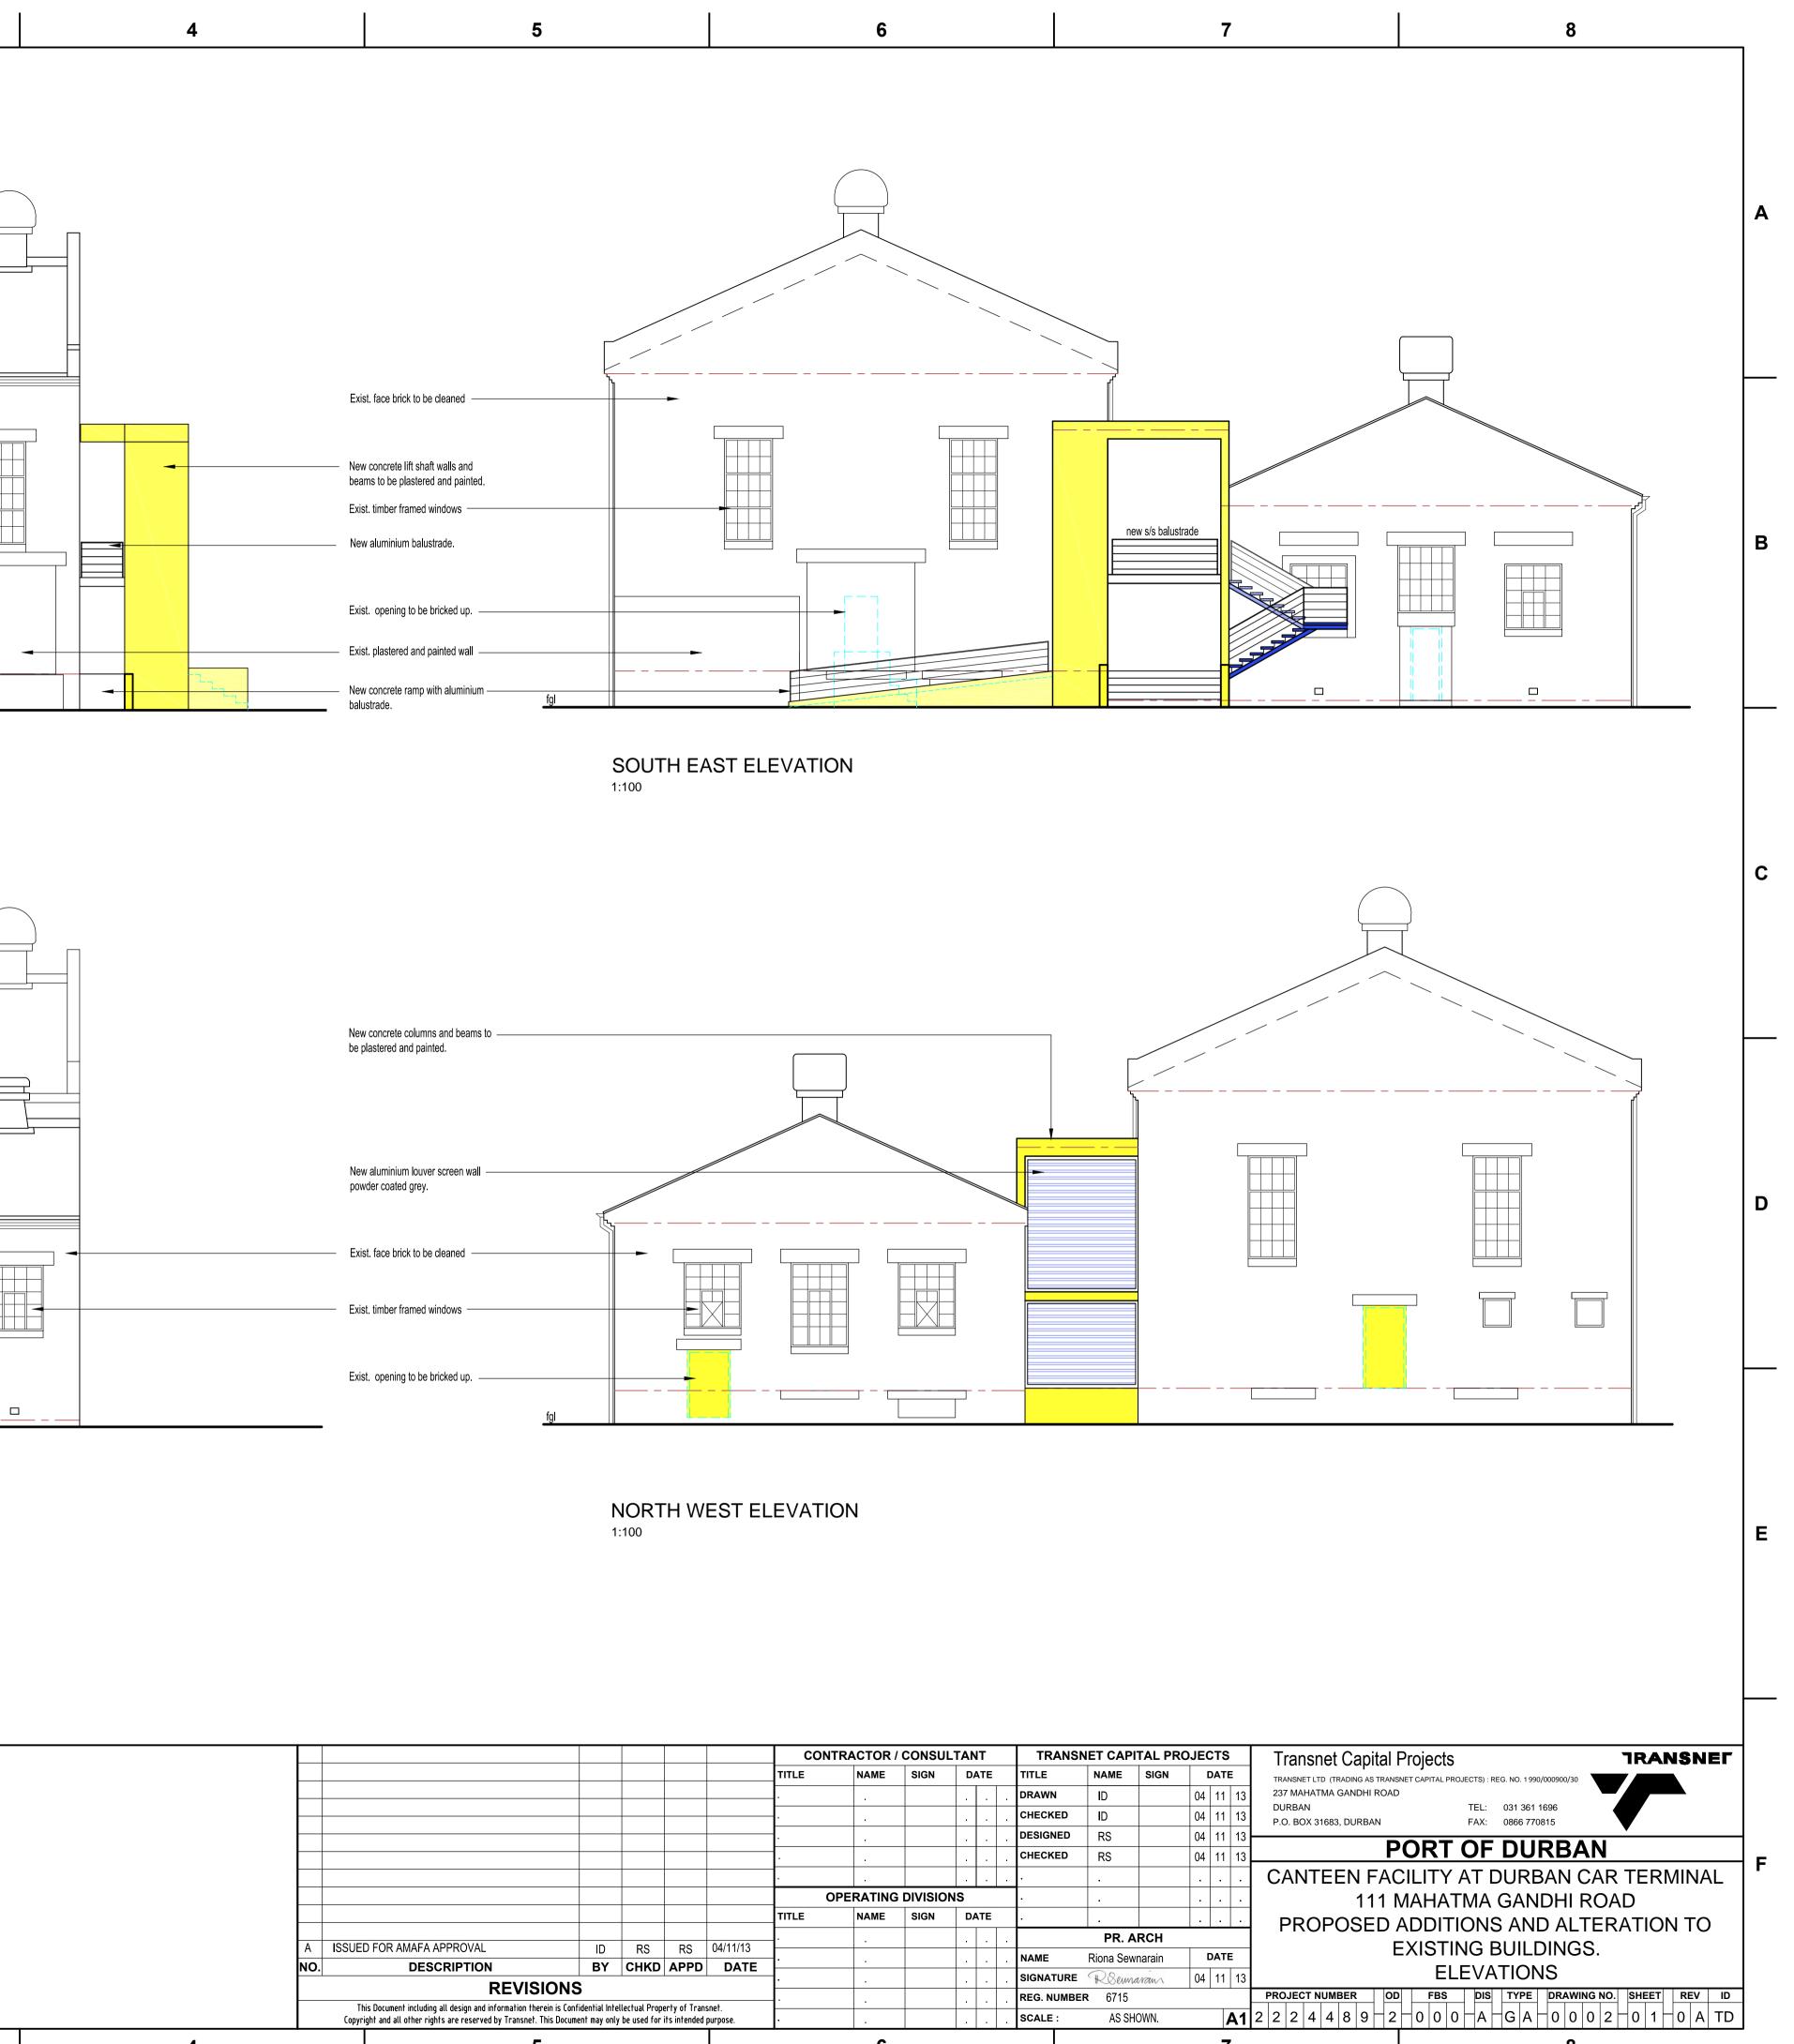

|          | 1                                                                                                                                                                   | 2                             | 3                                                                                                                                                                                                                                              |  |
|----------|---------------------------------------------------------------------------------------------------------------------------------------------------------------------|-------------------------------|------------------------------------------------------------------------------------------------------------------------------------------------------------------------------------------------------------------------------------------------|--|
| <b>A</b> | Exist. Aluminium roof sheeting                                                                                                                                      |                               |                                                                                                                                                                                                                                                |  |
| В        | Exist. timber framed windows<br>New cantilevered bacony with<br>stainless steel balustrading<br>Exist. timber framed windows<br>Exist. timber framed windows<br>fgl |                               |                                                                                                                                                                                                                                                |  |
|          |                                                                                                                                                                     |                               |                                                                                                                                                                                                                                                |  |
| С        | Exist. Aluminium roof sheeting                                                                                                                                      | SOUTH WEST ELEVATION          |                                                                                                                                                                                                                                                |  |
| D        | Exist. Aluminium roof sheeting                                                                                                                                      |                               |                                                                                                                                                                                                                                                |  |
| E        | New bwk. to be plastered and painted.                                                                                                                               | NORTH EAST ELEVATION<br>1:100 | ١                                                                                                                                                                                                                                              |  |
| F        | L DRAWING NO.                                                                                                                                                       | REFERENCE                     | NOTES<br>1. DO NOT SCALE DRAWING - ONLY DIMENSIONS SHOWN<br>TO BE USED.<br>2. THE CONTRACTOR SHALL VERIFY ALL CONDITIONS,<br>DIMENSIONS AND LEVELS ON THE SITE AND NOTIFY THE<br>NEC SUPERVISOR OF ANY VARIATIONS BEFORE<br>CONSTRUCTION.<br>3 |  |
|          | ·                                                                                                                                                                   | <u>L</u>                      |                                                                                                                                                                                                                                                |  |