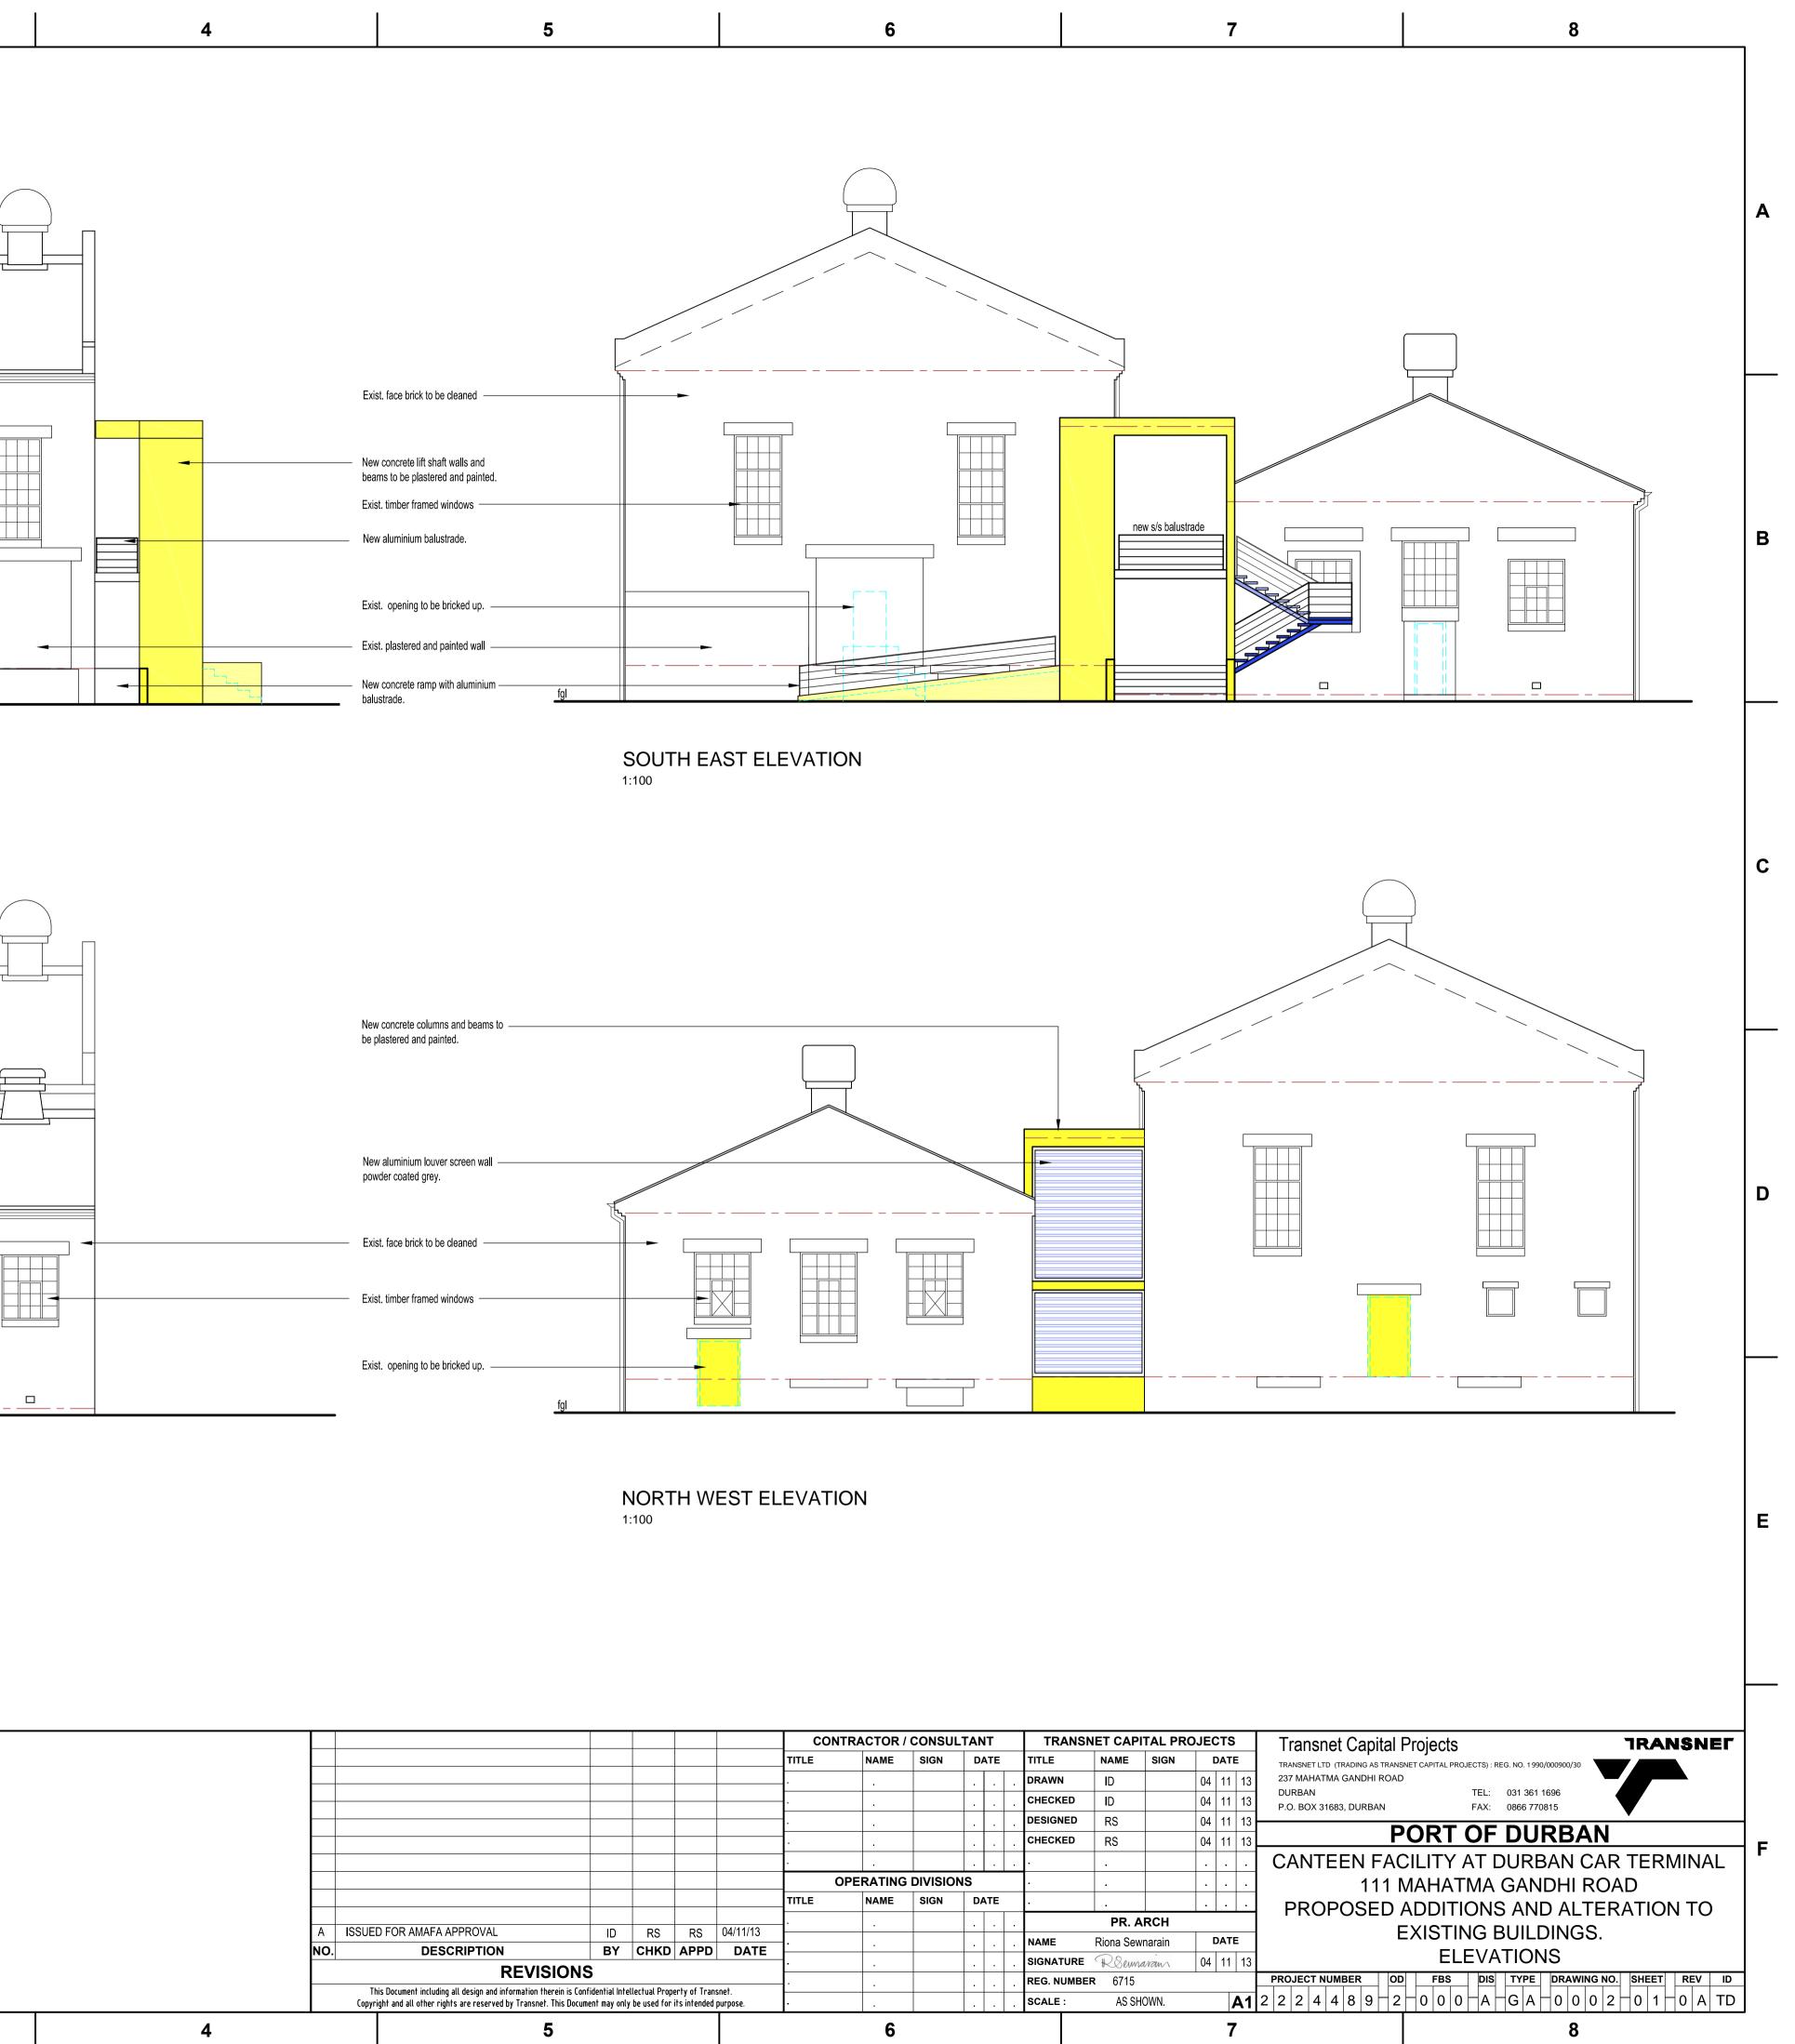

|          | 1                                                                                                                                                                   | 2                             | 3                                                                                                                                                                                                                                              |  |
|----------|---------------------------------------------------------------------------------------------------------------------------------------------------------------------|-------------------------------|------------------------------------------------------------------------------------------------------------------------------------------------------------------------------------------------------------------------------------------------|--|
| <b>A</b> | Exist. Aluminium roof sheeting                                                                                                                                      |                               |                                                                                                                                                                                                                                                |  |
| В        | Exist. timber framed windows<br>New cantilevered bacony with<br>stainless steel balustrading<br>Exist. timber framed windows<br>Exist. timber framed windows<br>fgl |                               |                                                                                                                                                                                                                                                |  |
|          |                                                                                                                                                                     |                               |                                                                                                                                                                                                                                                |  |
| С        | Exist. Aluminium roof sheeting                                                                                                                                      | SOUTH WEST ELEVATION          |                                                                                                                                                                                                                                                |  |
| D        | Exist. Aluminium roof sheeting                                                                                                                                      |                               |                                                                                                                                                                                                                                                |  |
| E        | New bwk. to be plastered and painted.                                                                                                                               | NORTH EAST ELEVATION<br>1:100 | ١                                                                                                                                                                                                                                              |  |
| F        | L DRAWING NO.                                                                                                                                                       | REFERENCE                     | NOTES<br>1. DO NOT SCALE DRAWING - ONLY DIMENSIONS SHOWN<br>TO BE USED.<br>2. THE CONTRACTOR SHALL VERIFY ALL CONDITIONS,<br>DIMENSIONS AND LEVELS ON THE SITE AND NOTIFY THE<br>NEC SUPERVISOR OF ANY VARIATIONS BEFORE<br>CONSTRUCTION.<br>3 |  |
|          | ·                                                                                                                                                                   | <u>L</u>                      |                                                                                                                                                                                                                                                |  |