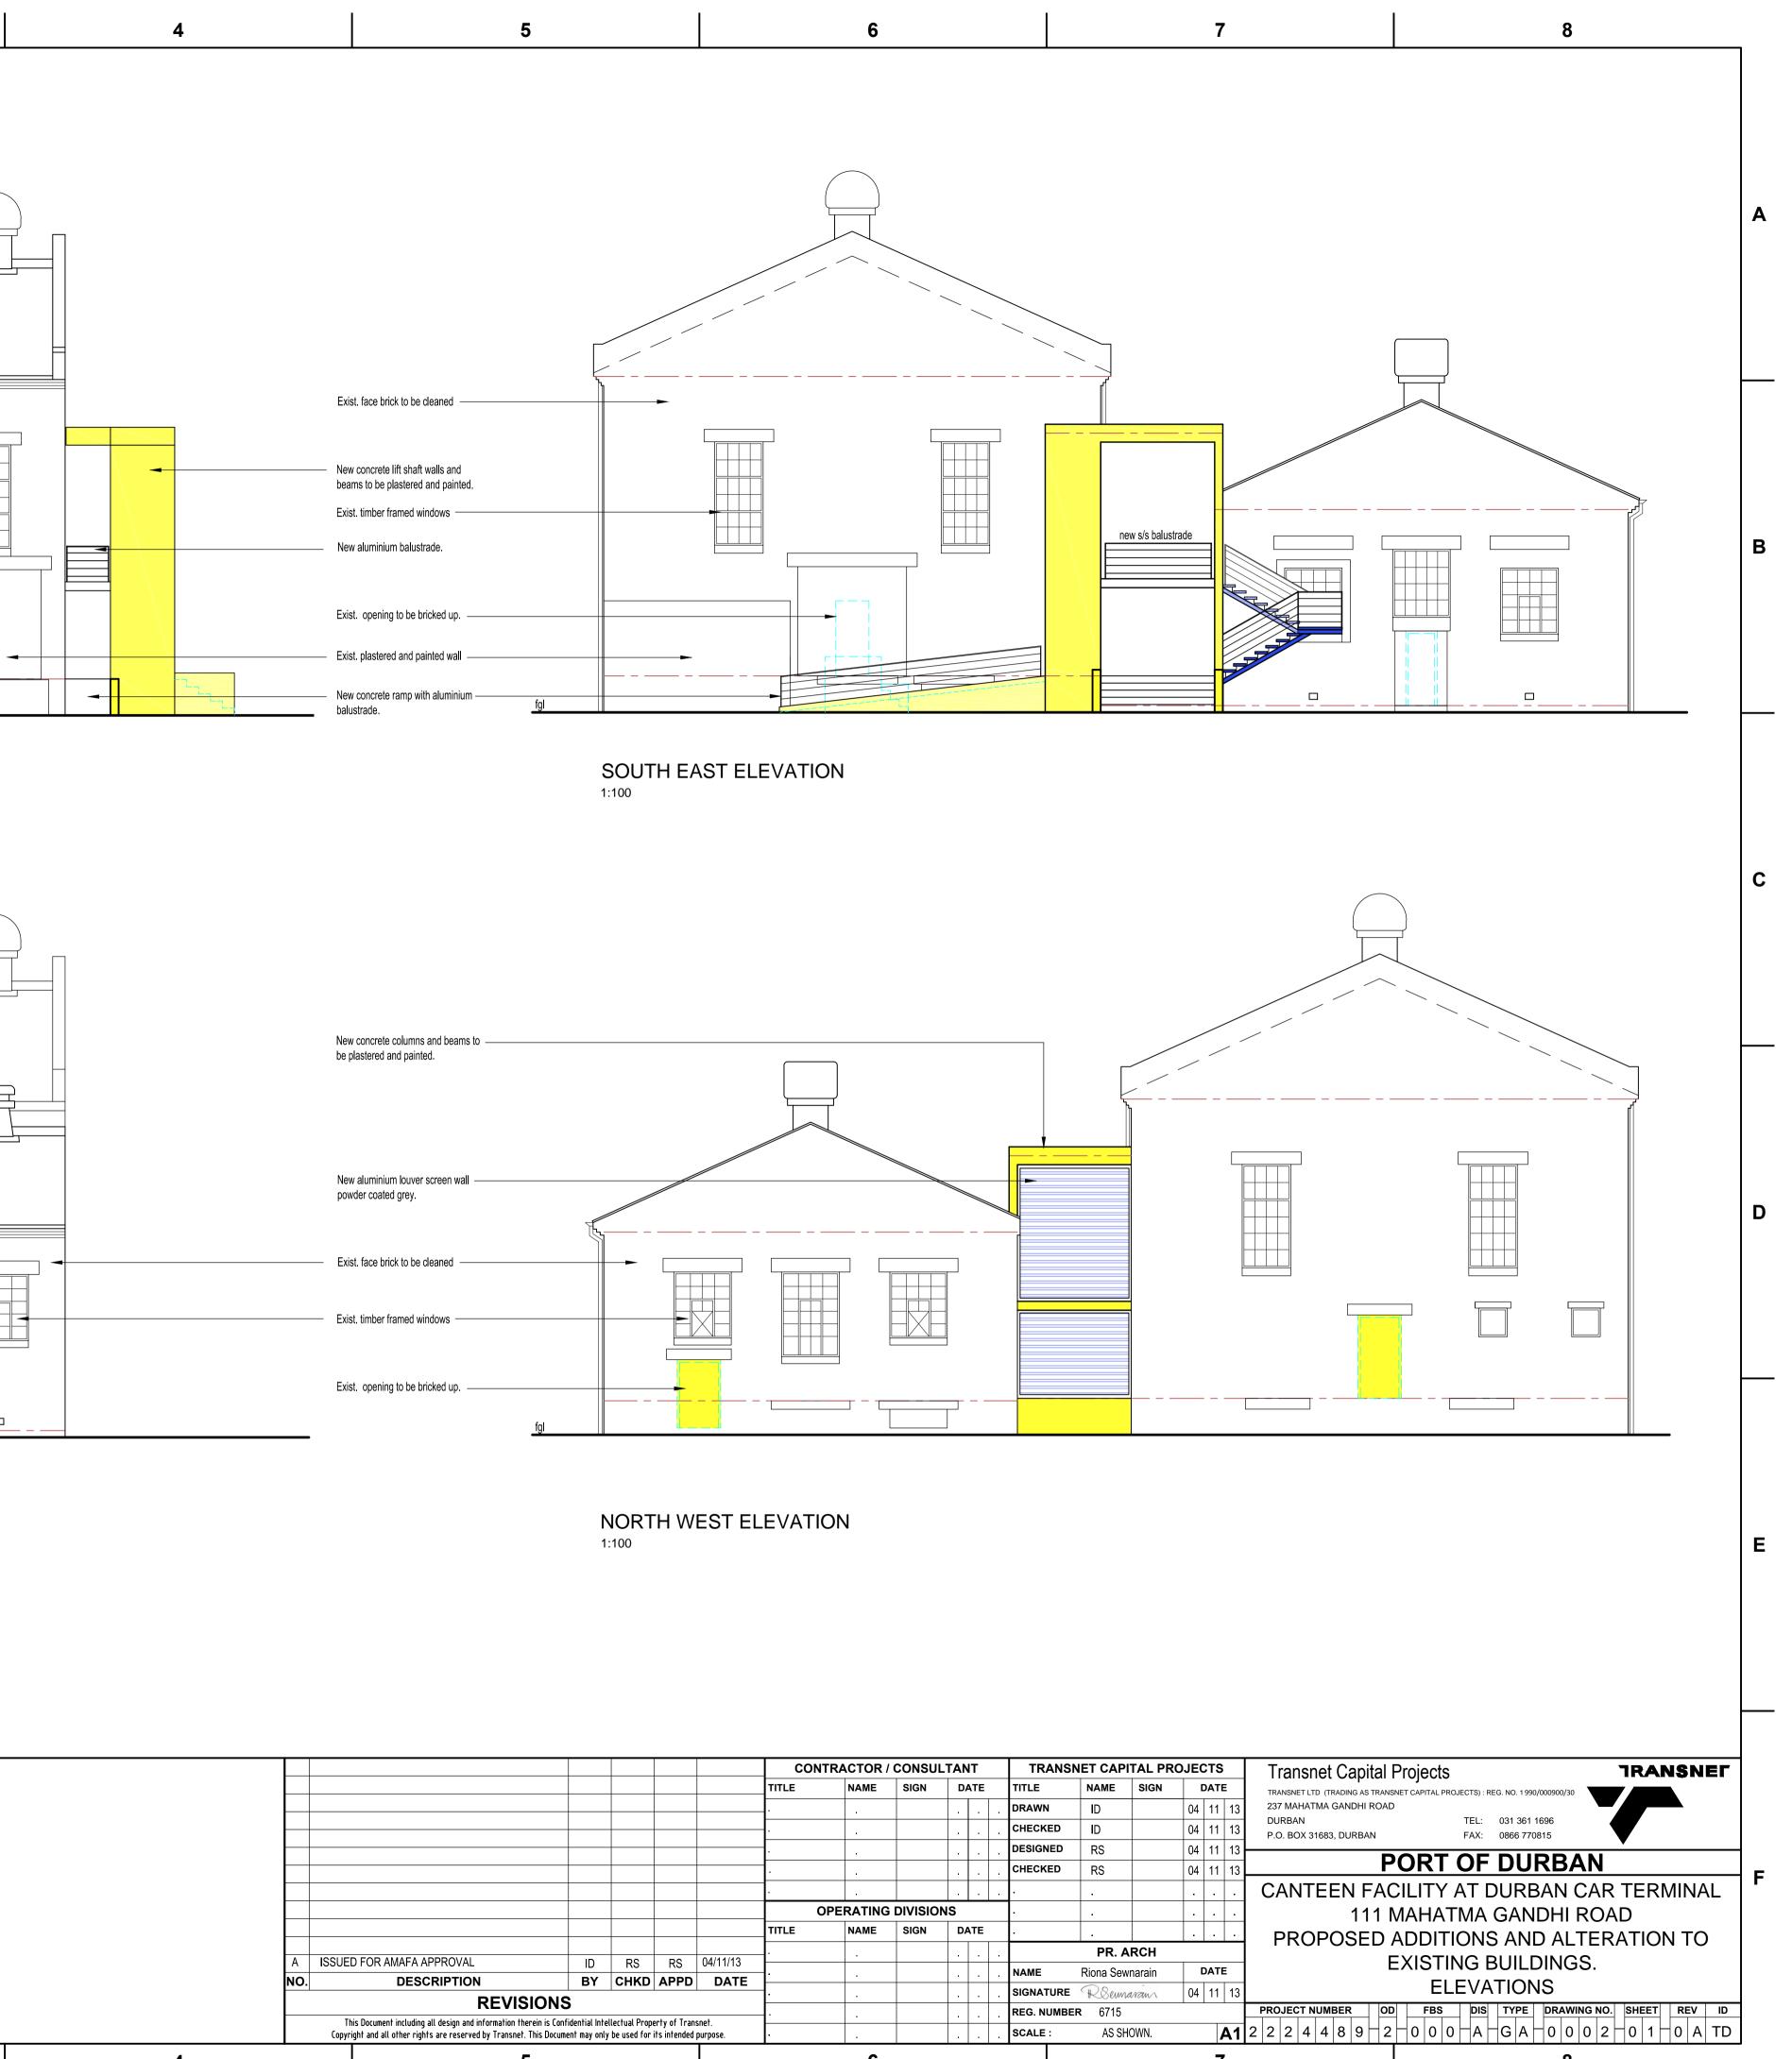

|          | 1                                                                                                                                                                   | 2                             | 3                                                                                                                                                                                                                                              |  |
|----------|---------------------------------------------------------------------------------------------------------------------------------------------------------------------|-------------------------------|------------------------------------------------------------------------------------------------------------------------------------------------------------------------------------------------------------------------------------------------|--|
| <b>A</b> | Exist. Aluminium roof sheeting                                                                                                                                      |                               |                                                                                                                                                                                                                                                |  |
| В        | Exist. timber framed windows<br>New cantilevered bacony with<br>stainless steel balustrading<br>Exist. timber framed windows<br>Exist. timber framed windows<br>fgl |                               |                                                                                                                                                                                                                                                |  |
|          |                                                                                                                                                                     |                               |                                                                                                                                                                                                                                                |  |
| С        | Exist. Aluminium roof sheeting                                                                                                                                      | SOUTH WEST ELEVATION          |                                                                                                                                                                                                                                                |  |
| D        | Exist. Aluminium roof sheeting                                                                                                                                      |                               |                                                                                                                                                                                                                                                |  |
| E        | New bwk. to be plastered and painted.                                                                                                                               | NORTH EAST ELEVATION<br>1:100 | ١                                                                                                                                                                                                                                              |  |
| F        | L DRAWING NO.                                                                                                                                                       | REFERENCE                     | NOTES<br>1. DO NOT SCALE DRAWING - ONLY DIMENSIONS SHOWN<br>TO BE USED.<br>2. THE CONTRACTOR SHALL VERIFY ALL CONDITIONS,<br>DIMENSIONS AND LEVELS ON THE SITE AND NOTIFY THE<br>NEC SUPERVISOR OF ANY VARIATIONS BEFORE<br>CONSTRUCTION.<br>3 |  |
|          | ·                                                                                                                                                                   | <u>L</u>                      |                                                                                                                                                                                                                                                |  |