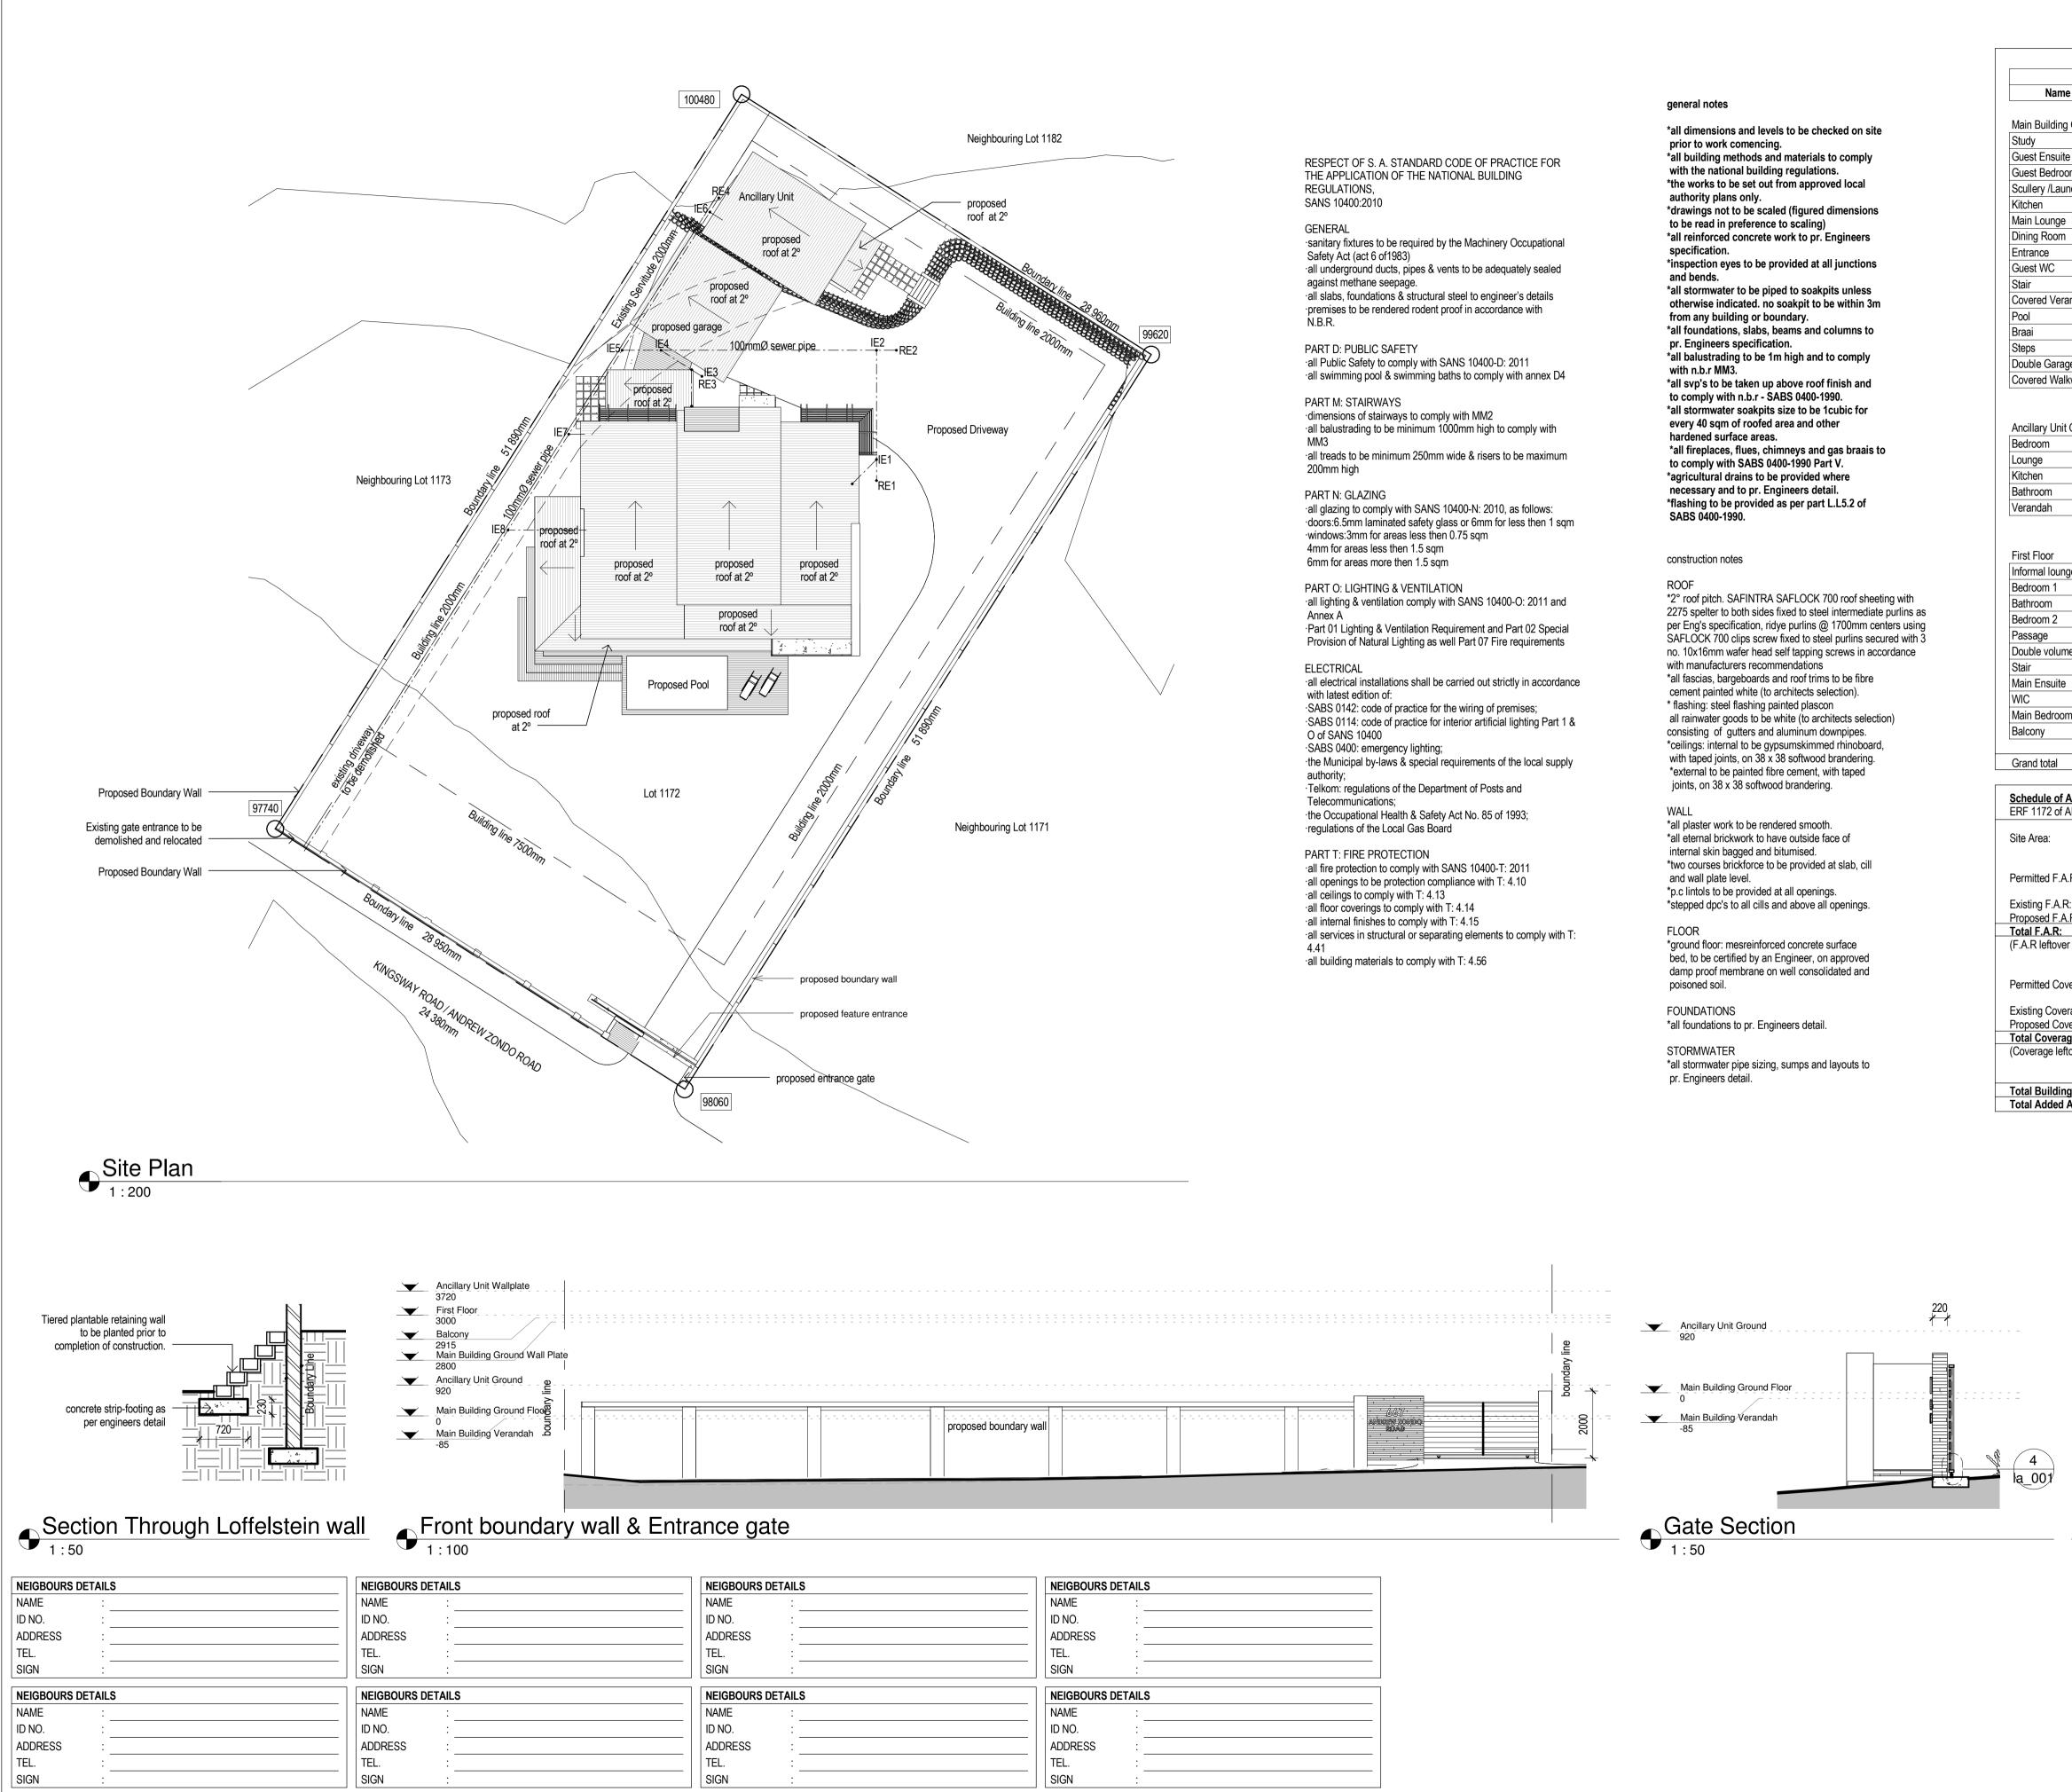

Ancillary Unit Lounge

Informal loung Bedroom 1 Bedroom 2 Double volume Main Ensuite

Balcony

Existing F.A.R Proposed F.A.

| NEIGBOURS D    | ETAILS |  |
|----------------|--------|--|
| NAME           | :      |  |
| ID NO.         | :      |  |
| ADDRESS        | :      |  |
| TEL.           | :      |  |
| SIGN           | :      |  |
|                |        |  |
| NEIGBOURS D    | ETAILS |  |
|                |        |  |
| NAME           | :      |  |
| NAME<br>ID NO. | :      |  |
|                | :      |  |
| ID NO.         | :      |  |

| Area                 | Schedule (Gross Building)                            |                                          |
|----------------------|------------------------------------------------------|------------------------------------------|
|                      | Level                                                | Area                                     |
| Ground               | Floor                                                |                                          |
|                      | Main Building Ground Floor                           | 15.1 m <sup>2</sup>                      |
|                      | Main Building Ground Floor                           | 8.8 m <sup>2</sup>                       |
| n                    | Main Building Ground Floor                           | 21.3 m <sup>2</sup>                      |
| lry                  | Main Building Ground Floor                           | 13.1 m <sup>2</sup>                      |
|                      | Main Building Ground Floor                           | 21.4 m <sup>2</sup>                      |
|                      | Main Building Ground Floor                           | 36.8 m <sup>2</sup>                      |
|                      | Main Building Ground Floor                           | 35.7 m <sup>2</sup>                      |
|                      | Main Building Ground Floor                           | 12.2 m <sup>2</sup>                      |
|                      | Main Building Ground Floor                           | 4.2 m <sup>2</sup>                       |
|                      | Main Building Ground Floor                           | 6.2 m <sup>2</sup>                       |
| dah                  | Main Building Ground Floor                           | 77.1 m²                                  |
|                      | Main Building Ground Floor                           | 34.7 m <sup>2</sup>                      |
|                      | Main Building Ground Floor                           | 1.3 m <sup>2</sup>                       |
|                      | Main Building Ground Floor                           | 18.9 m <sup>2</sup>                      |
|                      | Main Building Ground Floor                           | 35.9 m <sup>2</sup>                      |
| vay                  | Main Building Ground Floor                           | 8.3 m <sup>2</sup><br>351 m <sup>2</sup> |
| round                |                                                      | 351 M <sup>2</sup>                       |
|                      | Ancillary Unit Ground                                | 10.6 m <sup>2</sup>                      |
|                      | Ancillary Unit Ground                                | 8.7 m <sup>2</sup>                       |
|                      | Ancillary Unit Ground                                | 7.9 m <sup>2</sup>                       |
|                      | Ancillary Unit Ground                                | 3.8 m <sup>2</sup>                       |
|                      | Ancillary Unit Ground                                | 6.7 m <sup>2</sup>                       |
|                      |                                                      | 37.6 m <sup>2</sup>                      |
|                      |                                                      |                                          |
| )                    | First Floor                                          | 38.4 m <sup>2</sup>                      |
|                      | First Floor                                          | 23.3 m <sup>2</sup>                      |
|                      | First Floor                                          | 10.1 m <sup>2</sup>                      |
|                      | First Floor                                          | 24.3 m <sup>2</sup>                      |
|                      | First Floor                                          | 1.4 m²                                   |
|                      | First Floor                                          | 6.7 m <sup>2</sup>                       |
|                      | First Floor                                          | 11.5 m²                                  |
|                      | First Floor                                          | 16.9 m²                                  |
|                      | First Floor                                          | 8.1 m <sup>2</sup>                       |
|                      | First Floor                                          | 22.3 m <sup>2</sup>                      |
|                      | First Floor                                          | 21.5 m <sup>2</sup>                      |
|                      |                                                      | 184.5 m <sup>2</sup>                     |
|                      |                                                      | 573.1 m <sup>2</sup>                     |
| <u>eas</u><br>1ANZIN | MTOTI EXT 3 at 667 Andrew                            | Zondo Road                               |
|                      | 1502 m²                                              |                                          |
| R:                   | 0.4                                                  | 600m²                                    |
|                      | 174.01m²                                             |                                          |
| :                    | 183.23m <sup>2</sup>                                 |                                          |
|                      | <u>357.24m²</u><br>242.76m²)                         |                                          |
|                      | 242.1011")                                           |                                          |
| rage:                |                                                      | 600m²                                    |
| ige:                 | 174m <sup>2</sup>                                    |                                          |
| rage :               | <u>312.7m²</u><br>486.71m²                           |                                          |
| e:<br>ver:           | <u>466.71m<sup>2</sup></u><br>113.29m <sup>2</sup> ) |                                          |
|                      | , , , , , , , , , , , , , , , , , , , ,              |                                          |
|                      |                                                      |                                          |

Total Building Area: Total Added Area(Fee Applicable): 573.1m<sup>2</sup> 381.73m<sup>2</sup>

Proj No.

1206-01

DWG NO.

la\_001

Rev.