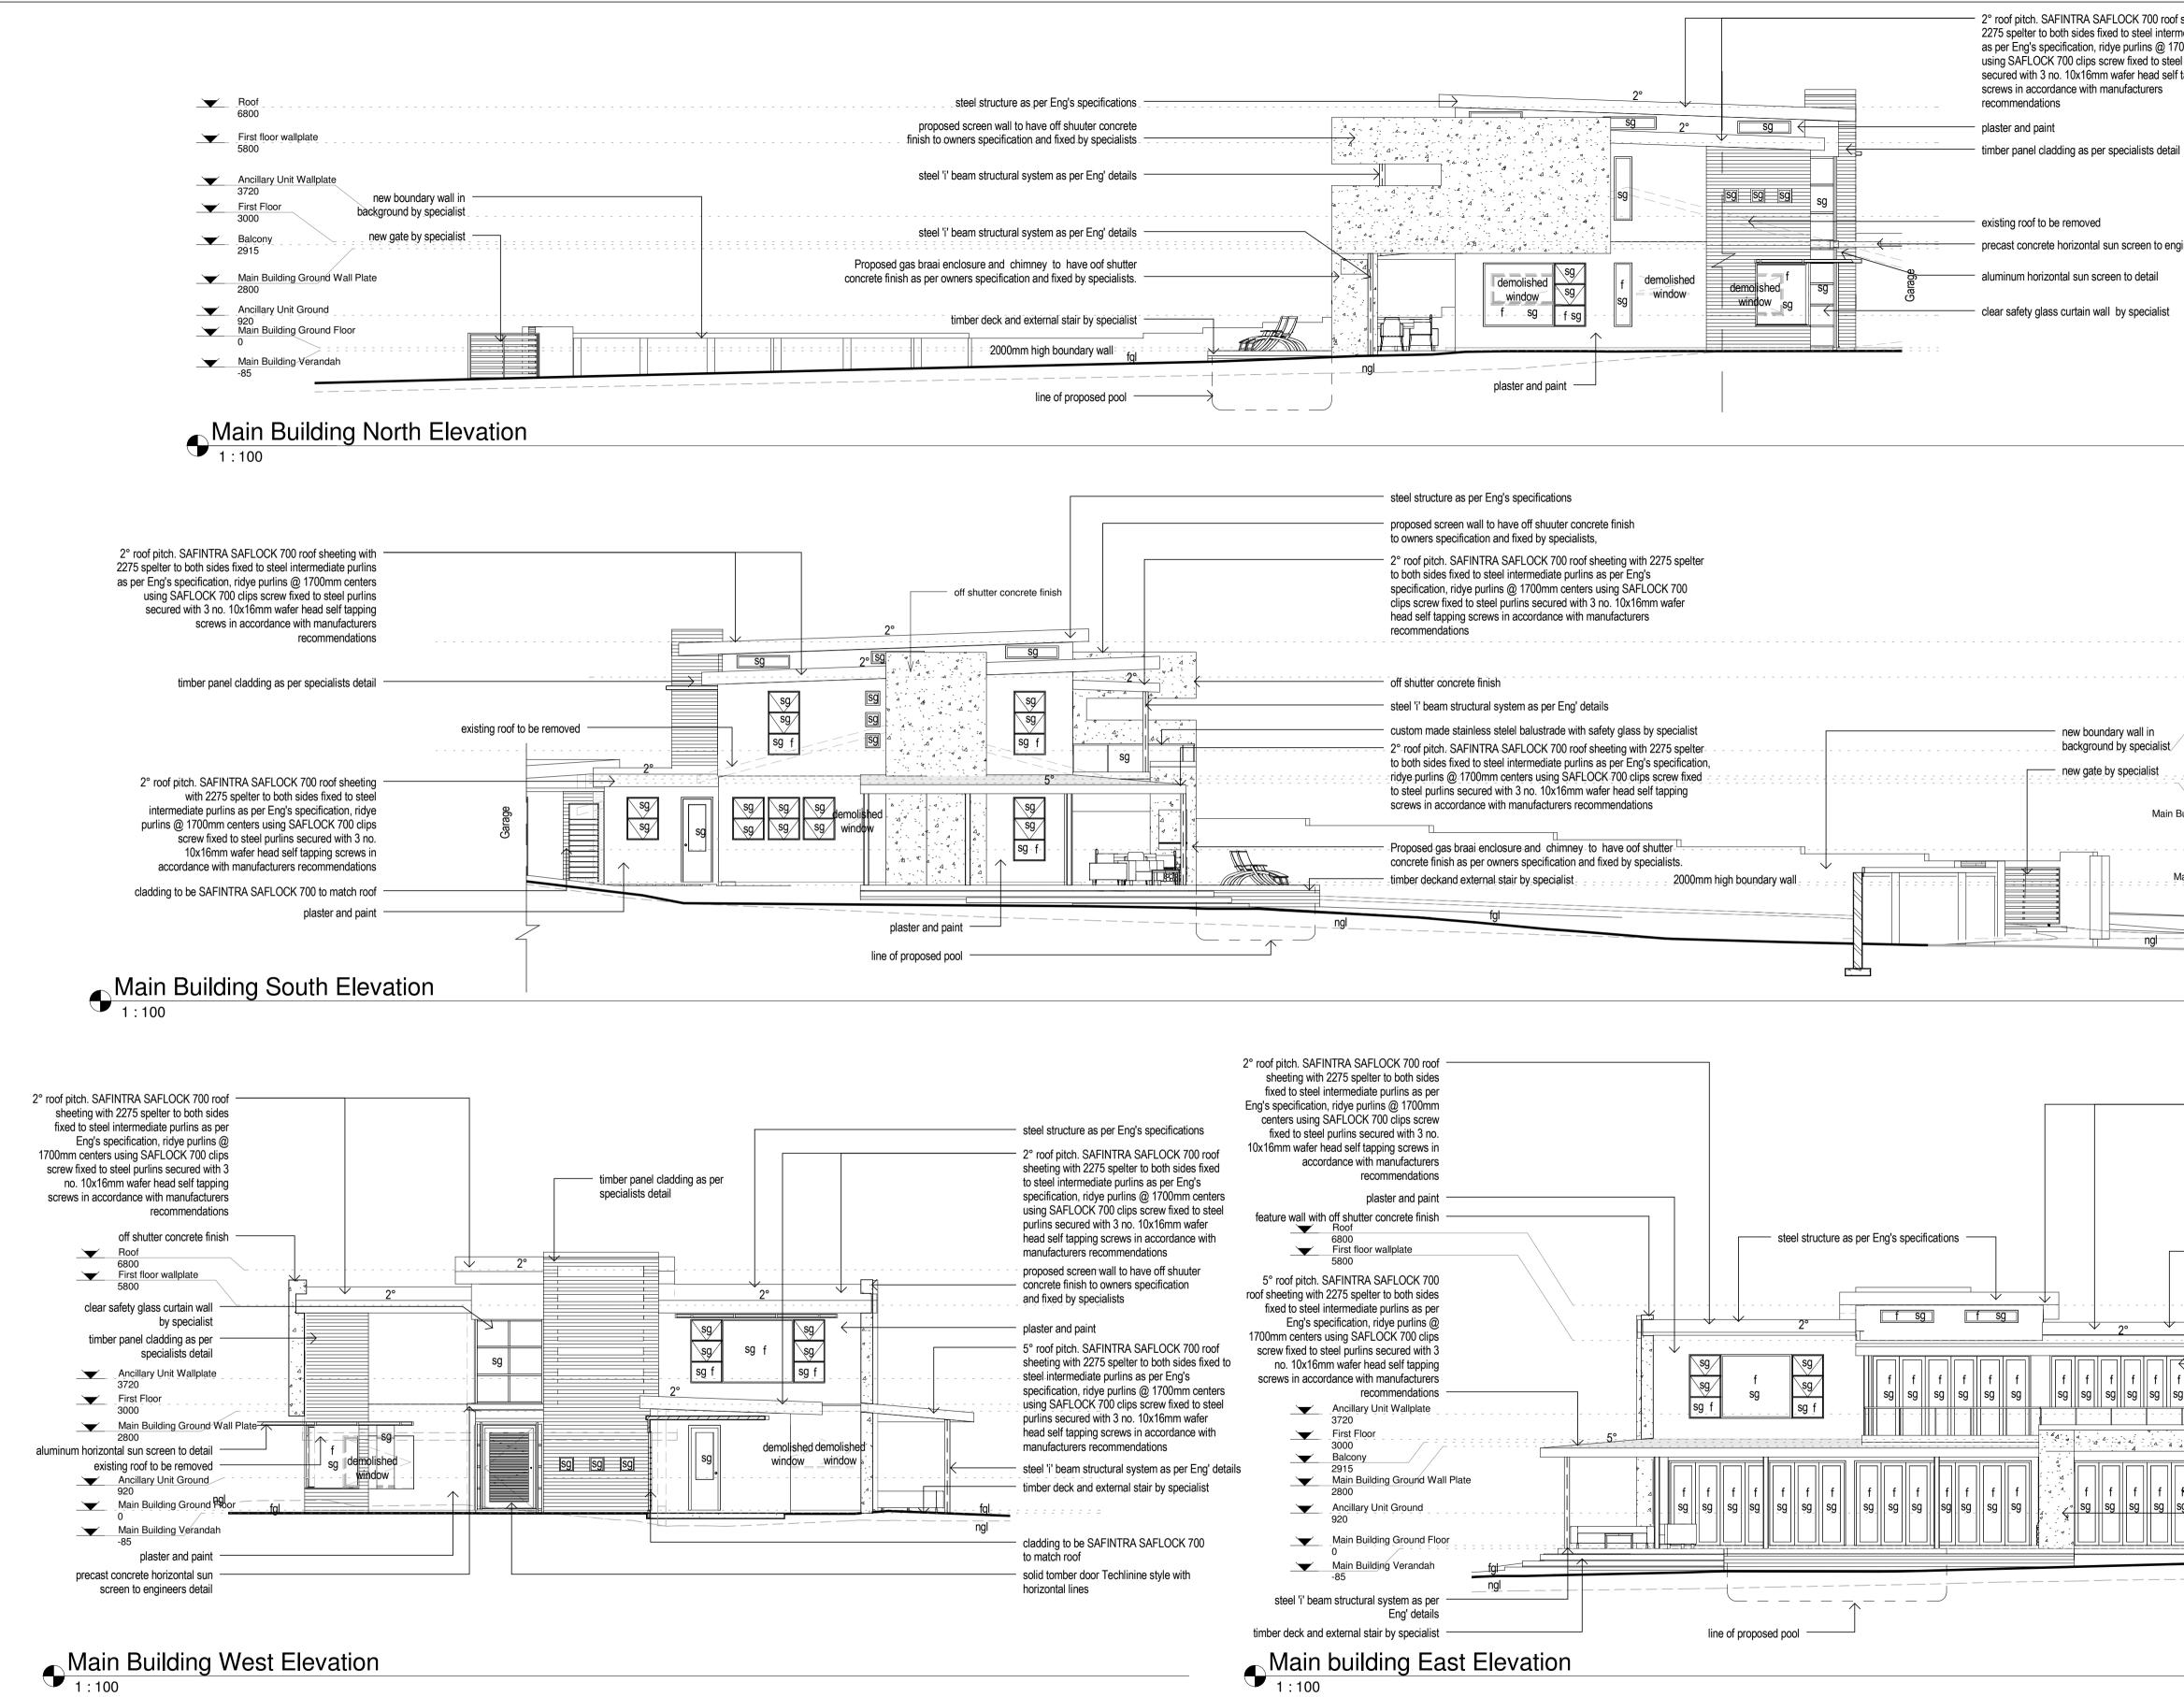

## **NEIGBOURS DETAILS** NAME ID NO. ADDRESS TEL. SIGN **NEIGBOURS DETAILS** NAME ID NO. ADDRESS TEL. SIGN

| sheeting with                                                             |                                                                                                                  |
|---------------------------------------------------------------------------|------------------------------------------------------------------------------------------------------------------|
| ediate purlins                                                            |                                                                                                                  |
| 0mm centers<br>purlins                                                    |                                                                                                                  |
| apping                                                                    |                                                                                                                  |
|                                                                           |                                                                                                                  |
|                                                                           |                                                                                                                  |
|                                                                           |                                                                                                                  |
|                                                                           |                                                                                                                  |
|                                                                           |                                                                                                                  |
|                                                                           |                                                                                                                  |
|                                                                           |                                                                                                                  |
|                                                                           |                                                                                                                  |
| neers detail                                                              |                                                                                                                  |
|                                                                           |                                                                                                                  |
|                                                                           |                                                                                                                  |
|                                                                           |                                                                                                                  |
|                                                                           |                                                                                                                  |
|                                                                           |                                                                                                                  |
|                                                                           |                                                                                                                  |
|                                                                           |                                                                                                                  |
|                                                                           |                                                                                                                  |
|                                                                           |                                                                                                                  |
|                                                                           |                                                                                                                  |
|                                                                           |                                                                                                                  |
|                                                                           |                                                                                                                  |
|                                                                           |                                                                                                                  |
|                                                                           |                                                                                                                  |
|                                                                           |                                                                                                                  |
|                                                                           |                                                                                                                  |
|                                                                           |                                                                                                                  |
|                                                                           |                                                                                                                  |
| Roof                                                                      |                                                                                                                  |
| 6800                                                                      |                                                                                                                  |
| First floor wallplate                                                     |                                                                                                                  |
| 5800                                                                      |                                                                                                                  |
| Ancillary Unit Wallplate                                                  |                                                                                                                  |
| 3720                                                                      |                                                                                                                  |
| First Floor<br>3000                                                       |                                                                                                                  |
| Balcony                                                                   |                                                                                                                  |
| 2915                                                                      |                                                                                                                  |
| uilding Ground Wall Plate                                                 |                                                                                                                  |
| Ancillary Unit Ground                                                     |                                                                                                                  |
| 920                                                                       |                                                                                                                  |
|                                                                           |                                                                                                                  |
| Main Building Verandah                                                    |                                                                                                                  |
| -85                                                                       |                                                                                                                  |
|                                                                           |                                                                                                                  |
|                                                                           |                                                                                                                  |
|                                                                           |                                                                                                                  |
|                                                                           |                                                                                                                  |
|                                                                           |                                                                                                                  |
|                                                                           |                                                                                                                  |
|                                                                           |                                                                                                                  |
|                                                                           |                                                                                                                  |
| 2° roof pitch. SAFINTRA SAFLOCK<br>700 roof sheeting with 2275 spelter to | Client:                                                                                                          |
| both sides fixed to steel intermediate                                    | Mr Bradley Coucom                                                                                                |
| purlins as per Eng's specification,<br>ridye purlins @ 1700mm centers     | Wir Brauley Coucon                                                                                               |
| using SAFLOCK 700 clips screw fixed                                       |                                                                                                                  |
| to steel purlins secured with 3 no.<br>10x16mm wafer head self tapping    | ARCHITECT :                                                                                                      |
| screws in accordance with                                                 | Torbjorn-Hanssen<br>SACAP 6972                                                                                   |
| manufacturers recommendations                                             |                                                                                                                  |
| steel structure as per Eng's specifications                               | Proposed Additions and                                                                                           |
|                                                                           |                                                                                                                  |
| proposed screen wall to have off                                          | Alterations, Garage and                                                                                          |
| shuuter concrete finish                                                   | Ancillary Unit to dwelling for Mr                                                                                |
| specialists,                                                              | B Coucom at 667 Andrew                                                                                           |
| sliding folding doors                                                     | Zondo Road, Athlone Park,                                                                                        |
| custom made stainless stelel                                              |                                                                                                                  |
| balustrade with safety glass by                                           | ERF 1172 of AMANZIMTOTI                                                                                          |
| aluminum horizontal sun                                                   | EXT 3                                                                                                            |
|                                                                           |                                                                                                                  |
| plaster and paint                                                         |                                                                                                                  |
| Sliding folding doors                                                     |                                                                                                                  |
| Proposed gas braai enclosure and                                          | SUBMISSION DRAWINGS                                                                                              |
| chimney to have of shutter<br>concrete finish as per owners               | elevations                                                                                                       |
| fgl specification and fixed by                                            |                                                                                                                  |
| nglspecialists.                                                           | RATE NO. :70-02508074-0                                                                                          |
| steel 'i' beam structural                                                 |                                                                                                                  |
| system as per Eng' details                                                | and the second |
|                                                                           | and the second |
|                                                                           |                                                                                                                  |
|                                                                           |                                                                                                                  |
|                                                                           | UZ DESIGN LAB                                                                                                    |
|                                                                           |                                                                                                                  |
|                                                                           |                                                                                                                  |
|                                                                           | NB22NAH NROLEROT                                                                                                 |
|                                                                           | B. BDE . A (UFE) B. ARCH (UFE) EACAP<br>B. BDE . A (UFE) B. ARCH (UFE) EACAP<br>BBB 441 5351                     |
|                                                                           |                                                                                                                  |
|                                                                           | Scale Date Drawn By                                                                                              |
|                                                                           | 1 : 100 January B.S                                                                                              |
|                                                                           | 2013                                                                                                             |