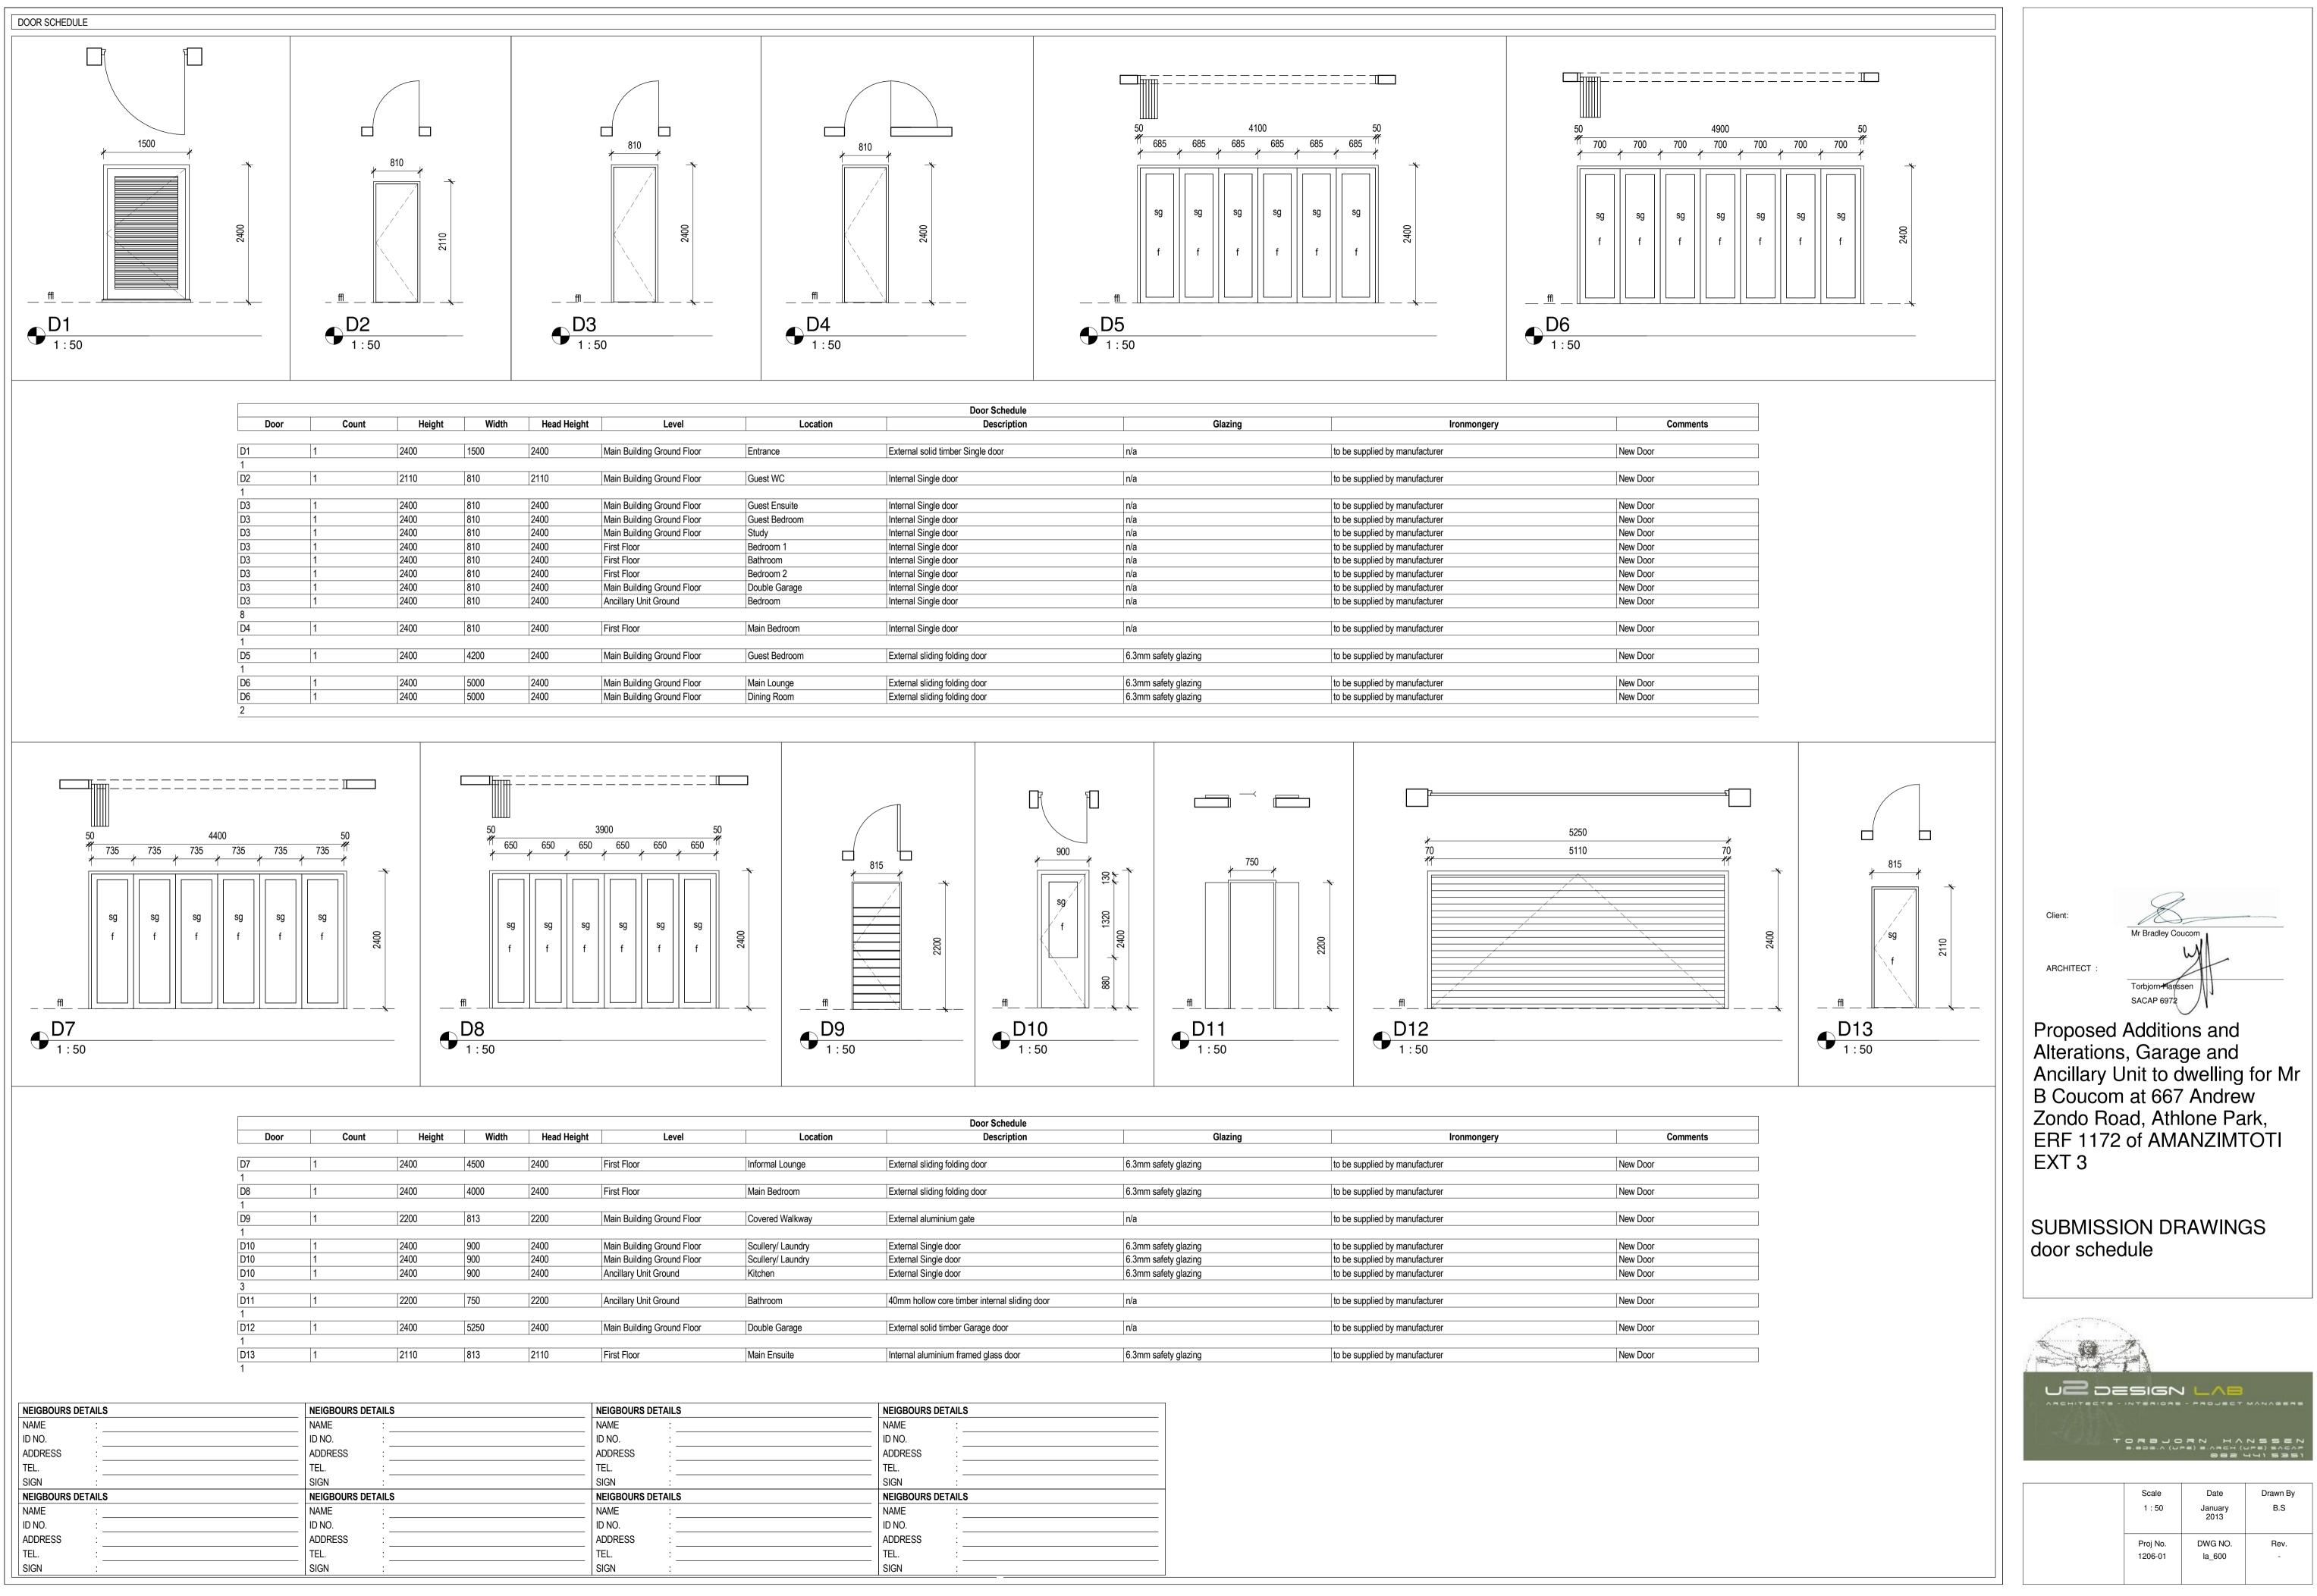

| Description                       | Glazing              | Ironmongery                    | Comments |
|-----------------------------------|----------------------|--------------------------------|----------|
| Description                       | Giazing              | nonnongery                     | Comments |
|                                   |                      |                                |          |
| External solid timber Single door | n/a                  | to be supplied by manufacturer | New Door |
|                                   |                      |                                |          |
| Internal Single door              | n/a                  | to be supplied by manufacturer | New Door |
|                                   |                      |                                |          |
| Internal Single door              | n/a                  | to be supplied by manufacturer | New Door |
| Internal Single door              | n/a                  | to be supplied by manufacturer | New Door |
| Internal Single door              | n/a                  | to be supplied by manufacturer | New Door |
| Internal Single door              | n/a                  | to be supplied by manufacturer | New Door |
| Internal Single door              | n/a                  | to be supplied by manufacturer | New Door |
| Internal Single door              | n/a                  | to be supplied by manufacturer | New Door |
| Internal Single door              | n/a                  | to be supplied by manufacturer | New Door |
| Internal Single door              | n/a                  | to be supplied by manufacturer | New Door |
|                                   |                      |                                |          |
| Internal Single door              | n/a                  | to be supplied by manufacturer | New Door |
|                                   |                      |                                |          |
| External sliding folding door     | 6.3mm safety glazing | to be supplied by manufacturer | New Door |
|                                   |                      |                                |          |
| External sliding folding door     | 6.3mm safety glazing | to be supplied by manufacturer | New Door |
| External sliding folding door     | 6.3mm safety glazing | to be supplied by manufacturer | New Door |

| Door Schedule |                                               |                      |                                |          |  |
|---------------|-----------------------------------------------|----------------------|--------------------------------|----------|--|
|               | Description                                   | Glazing              | Ironmongery                    | Comments |  |
|               |                                               |                      |                                |          |  |
|               | External sliding folding door                 | 6.3mm safety glazing | to be supplied by manufacturer | New Door |  |
|               |                                               |                      |                                |          |  |
|               | External sliding folding door                 | 6.3mm safety glazing | to be supplied by manufacturer | New Door |  |
|               |                                               |                      |                                |          |  |
|               | External aluminium gate                       | n/a                  | to be supplied by manufacturer | New Door |  |
|               |                                               |                      |                                |          |  |
|               | External Single door                          | 6.3mm safety glazing | to be supplied by manufacturer | New Door |  |
|               | External Single door                          | 6.3mm safety glazing | to be supplied by manufacturer | New Door |  |
|               | External Single door                          | 6.3mm safety glazing | to be supplied by manufacturer | New Door |  |
|               |                                               |                      |                                |          |  |
|               | 40mm hollow core timber internal sliding door | n/a                  | to be supplied by manufacturer | New Door |  |
|               |                                               |                      |                                | ·        |  |
|               | External solid timber Garage door             | n/a                  | to be supplied by manufacturer | New Door |  |
|               |                                               |                      |                                | ·        |  |
|               | Internal aluminium framed glass door          | 6.3mm safety glazing | to be supplied by manufacturer | New Door |  |