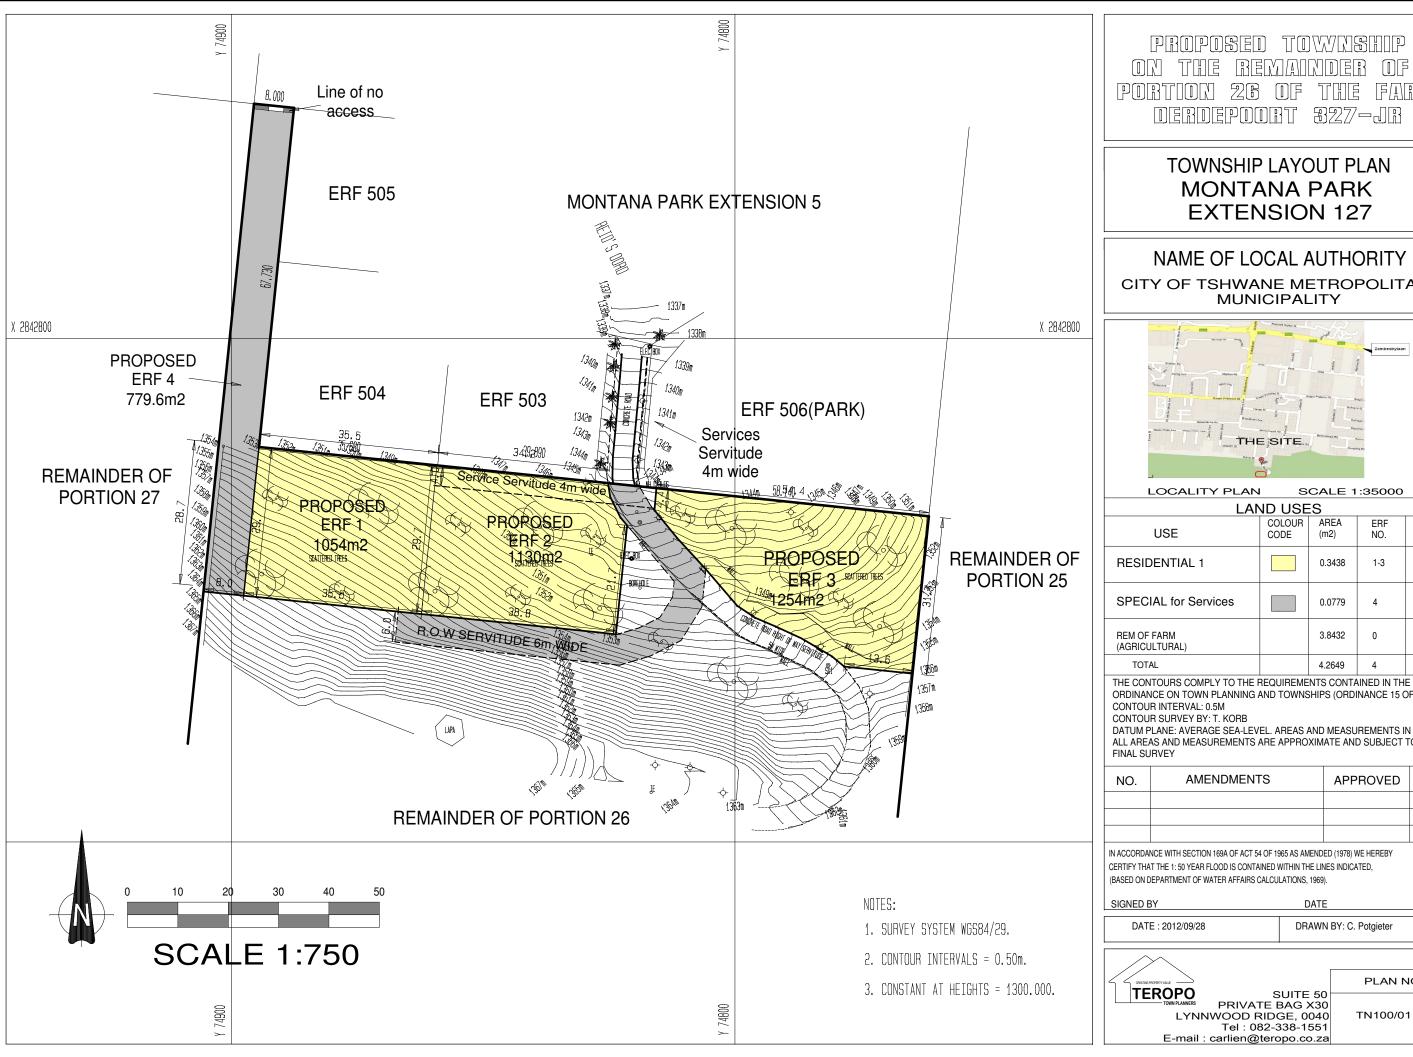

PROPOSED TOWNSHIP ON THE REMAINDER OF PORTION 26 OF THE FARM DERDEPOORT 327-JR

## **MONTANA PARK EXTENSION 127**

## NAME OF LOCAL AUTHORITY CITY OF TSHWANE METROPOLITAN

| 200712111127111 007122 1100000 |                |              |            |               |  |  |
|--------------------------------|----------------|--------------|------------|---------------|--|--|
| LAND USES                      |                |              |            |               |  |  |
| USE                            | COLOUR<br>CODE | AREA<br>(m2) | ERF<br>NO. | % LAND<br>USE |  |  |
| RESIDENTIAL 1                  |                | 0.3438       | 1-3        | 8.1           |  |  |
| SPECIAL for Services           |                | 0.0779       | 4          | 1.8           |  |  |
| REM OF FARM<br>(AGRICULTURAL)  |                | 3.8432       | 0          | 90.1          |  |  |
| TOTAL                          |                | 4.2649       | 4          | 100.0         |  |  |