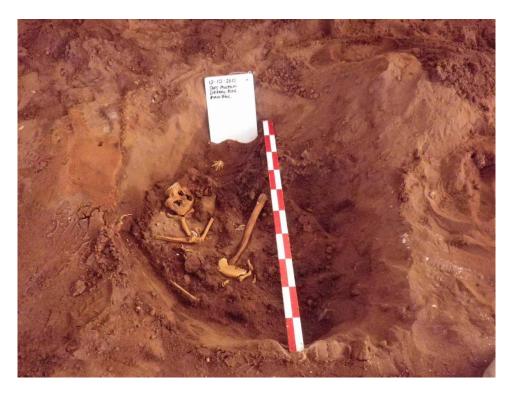

## **Extra Documentation for Muizenberg excavation**

Figure 1: Aerial view of site on 186 Main Road, Muizenberg

Figure 2: Allocation of skeleton on plans at site

Figure 3: Skeletal elements in situ – surrounding soil is pristine having no building rubble or showing any disturbances from past building operations on site.