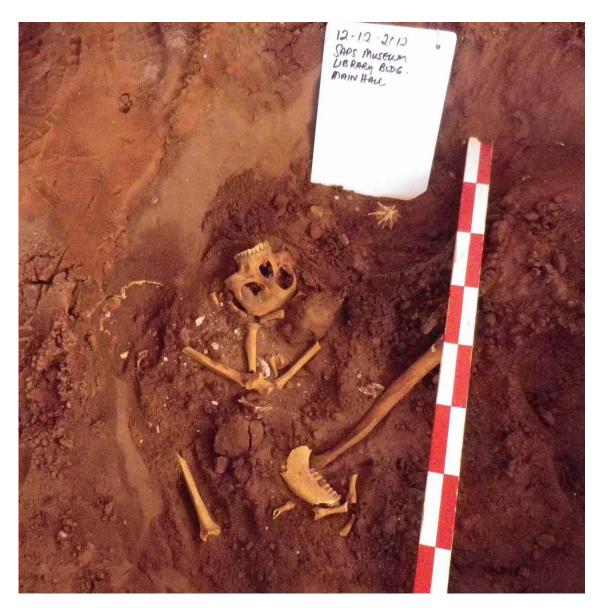

## **Extra Documentation for Muizenberg excavation**

Figure 1: Aerial view of site on 186 Main Road, Muizenberg

Figure 2: Allocation of skeleton on plans at site

Figure 3: Skeletal elements in situ – surrounding soil is pristine having no building rubble or showing any disturbances from past building operations on site.

Figure 4: Partial clearing away of soil to establish burial type – it would appear to be a Christian burial – no coffin or coffin remains found

Figure 5: Close up of damage inflicted on skeletal material by builders on site