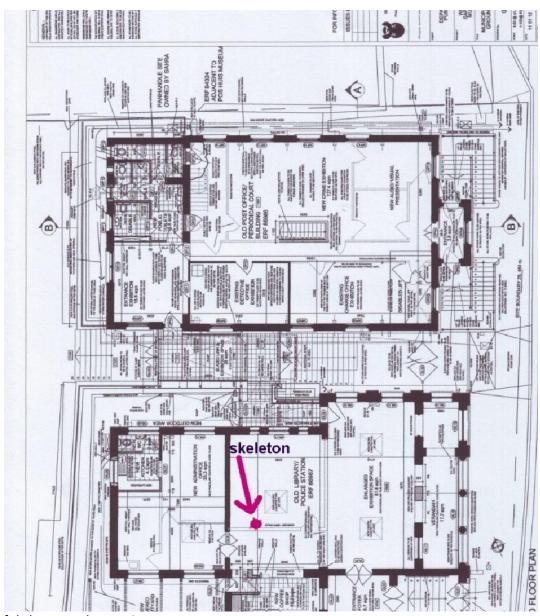

## **Extra Documentation for Muizenberg excavation**

Figure 1: Aerial view of site on 186 Main Road, Muizenberg

Figure 2: Allocation of skeleton on plans at site

Figure 3: Skeletal elements in situ – surrounding soil is pristine having no building rubble or showing any disturbances from past building operations on site.