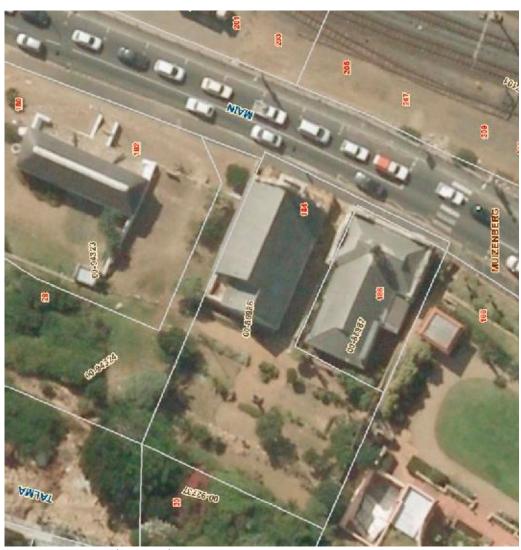

## **Extra Documentation for Muizenberg excavation**

Figure 1: Aerial view of site on 186 Main Road, Muizenberg

Figure 2: Allocation of skeleton on plans at site

Figure 3: Skeletal elements in situ – surrounding soil is pristine having no building rubble or showing any disturbances from past building operations on site.