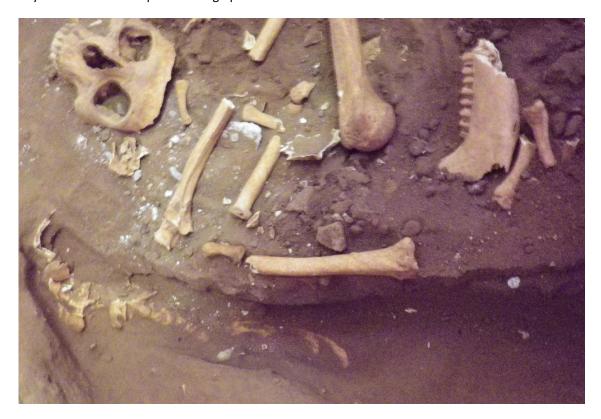

Figure 4: Partial clearing away of soil to establish burial type – it would appear to be a Christian burial – no coffin or coffin remains found

Figure 5: Close up of damage inflicted on skeletal material by builders on site