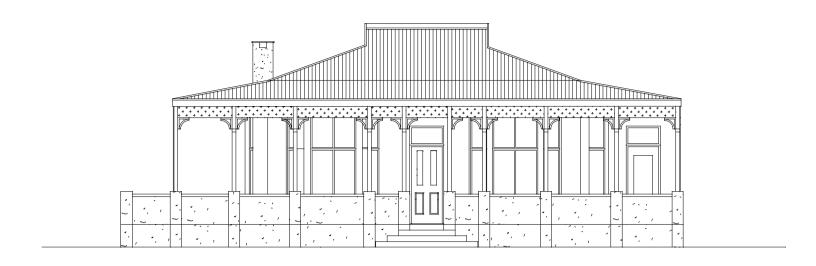

### NORTH EAST ELEVATION



### ORIGINAL GROUND STOREY PLAN 1:100

NB: FINAL INTERNAL AND EXTERNAL MEASUREMENTS TO BE CONFIRMED PRIOR TO PROCEEDING WITH WORKING DRAWING

#### NOTES:

All levels and dimensions are to be checked
All existing materials to be re-used where possible, otherwise
all replacement materials to be as per original finish
Existing heights to be retained
Existing external facades to be retained

NB : FOR PROPOSED ALTERATIONS TO INTERIOR OF HOUSE SEE SEPERATE ATTACHED SKETCH PLAN





PORTION 4 (OF 1) OF ERF 1485 QUEENSBURGH

Area = 1008sqm

SITE PLAN 1:250

### ALLISON'S DRAWING OFFICE

Architectural Plan Service

# ALLISON WEST PrSArchT St0030 MSAIBD

7 Frara Drive Pinetown 3610 Tel: 031- 701 2743 Fax 031- 701 2743

# SKETCH PLAN

# PROPOSED RELOCATION OF EXISTING DW