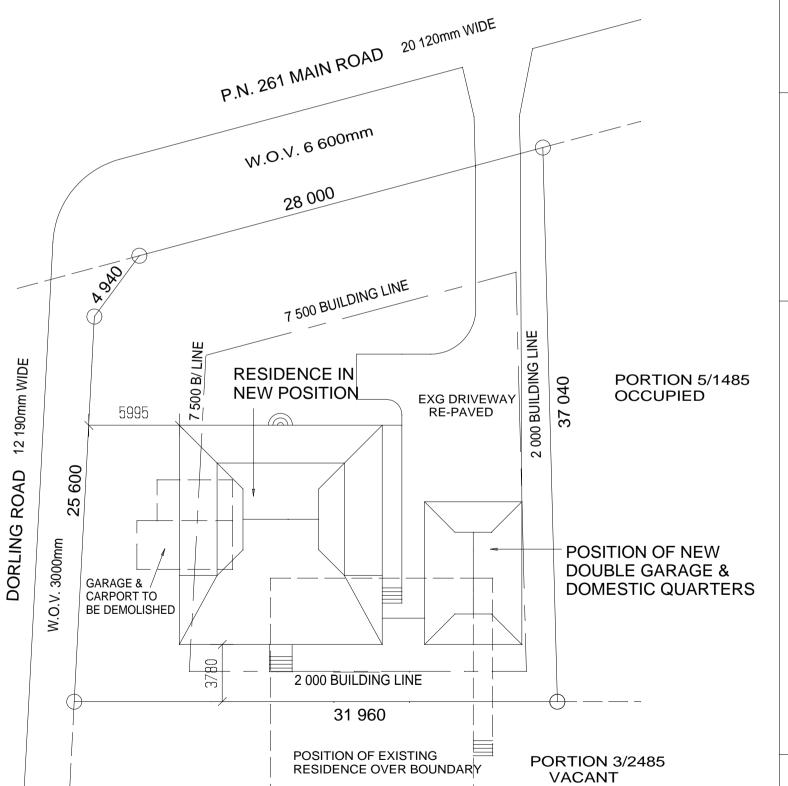

NB : FOR PROPOSED ALTERATIONS TO INTERIOR OF HOUSE SEE SEPERATE ATTACHED SKETCH PLAN

PORTION 4 (OF 1) OF ERF 1485 QUEENSBURGH

Area = 1008sqm

SITE PLAN 1:250

# PROPOSED RELOCATION OF EXISTING DWELLING

PORTION 4 (OF 1) OF ERF 1485 QUEENSBURGH

P.N. 261 MAIN ROAD ESCOMBE