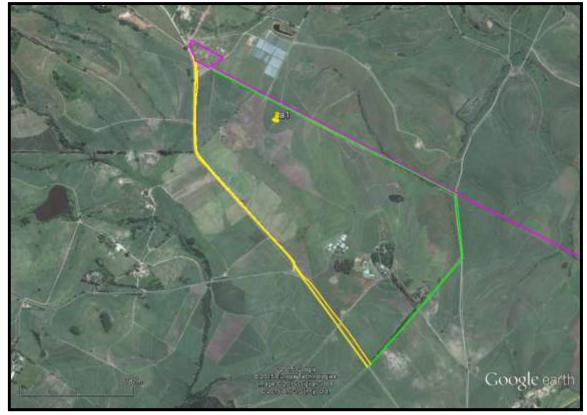

## **OFFTAKE 13B REALIGNMENT**

24 May 2015

The Off take 13B pipeline was surveyed in February 2015. Since then it has been realigned to follow an existing dirt road. Figure 1 shows the original line (yellow) and the new line (green), while the pink line shows Off take 13 a. I am satisfied that no new archaeological sites will be affected as most of the new line was surveyed as part of Off take 13 a, and the new section was driven.. The PIA comments and mitigation remains the same.

## FIG. 1: OLD AND NEW PIPELINE ROUTE OPTION FOR OFFTAKE 13B

Yours sincerely

**Gavin Anderson**